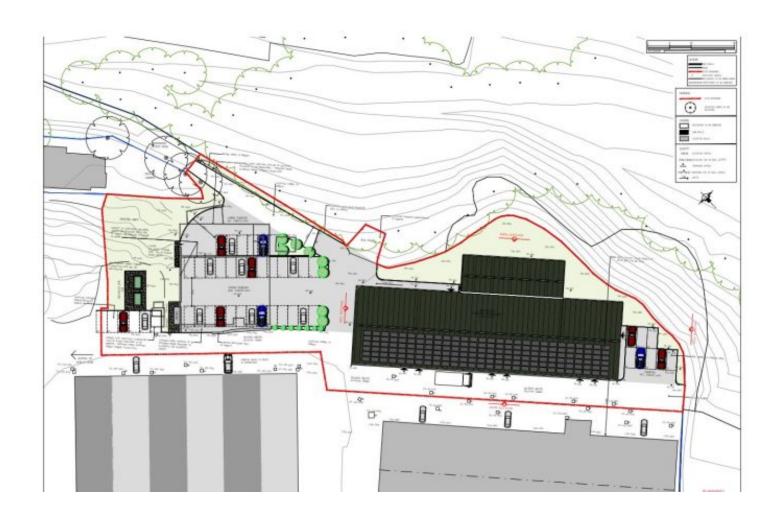

# Maillard &Cº

€ 47,933

Unit 3 Phase 4 Springside Industrial Estate, Unit 3 Phase 4 Springside Industrial Estate

### Property details

The building will be of modern steel portal frame construction with concrete slab flooring and insulated metal cladding to the roof and block-work walls above a height of two metres. The Springside estate has an established storage and light industrial use. Each of the new units will benefit from the following features: