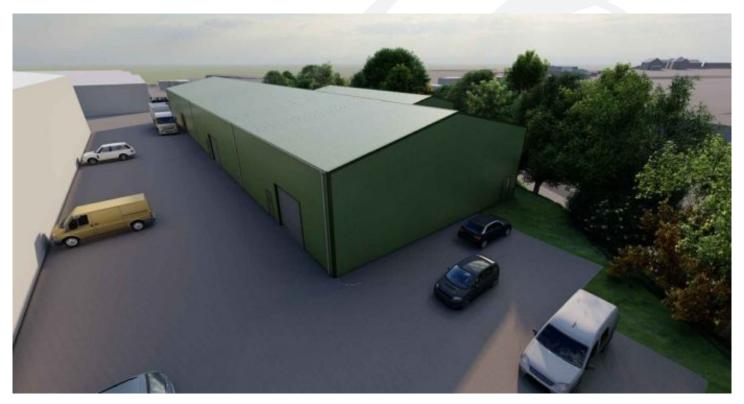

## 3839 Sq Ft

Brand New Warehouse accommodation

Available as a standalone unit or combined

P30 access - 24/7

Ground and mezzanine floors

Available Q2 2023

Brand New Warehouse accommodation totalling 3,839 sq ft