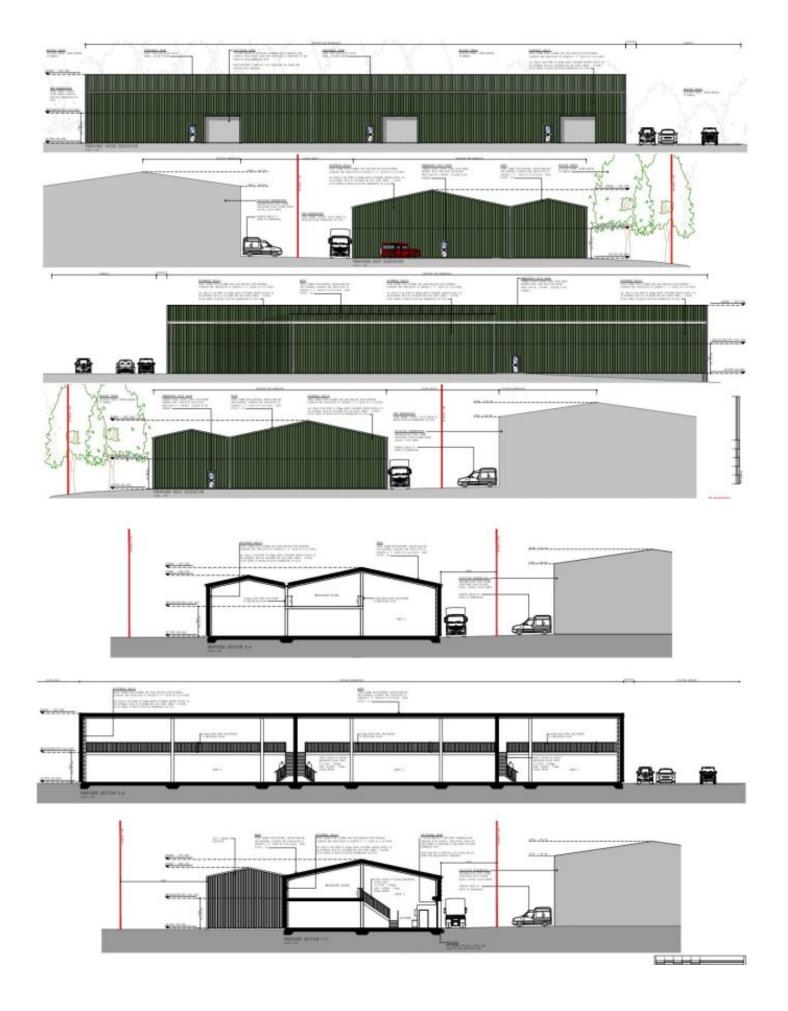

### Property details

The building will be of modern steel portal frame construction with concrete slab flooring and insulated metal cladding to the roof and block-work walls above a height of two metres. The Springside estate has an established storage and light industrial use. Each of the new units will benefit from the following features:

| ☐ Ground and mezzanine floors                     |
|---------------------------------------------------|
| ☐ Full height roller shutter doors & loading bays |
| ☐ 3 phase electricity supply                      |
| □ Mains water & drainage                          |
| □ P30 access – 24/7                               |
| □ Designated external car parking                 |