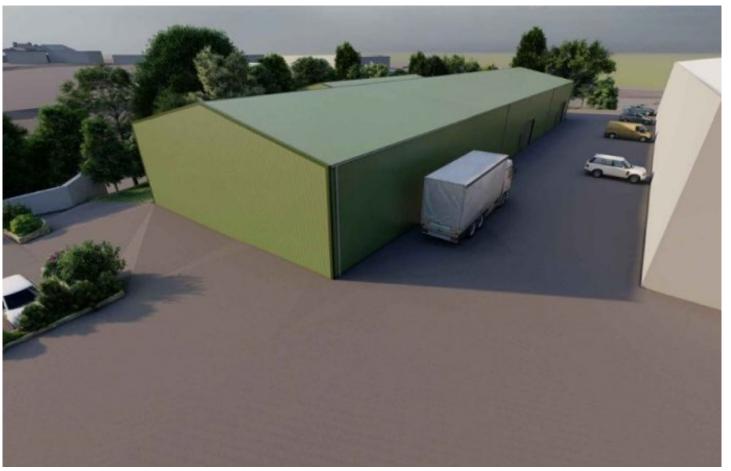

## 3839 Sq Ft

Brand New Warehouse accommodation

Available as a standalone unit or combined

P30 access - 24/7

Ground and mezzanine floors

Available Q2 2023

Brand New Warehouse accommodation totalling 3,839 sq ft