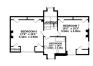

The spacious accommodation benefits from a quality eat-in kitchen with an electric Aga range, a formal dining room, a family living room, and a conservatory all with views over the terrace and garden.

#### TOTAL FLOOR AREA: 6454sq.ft. (599.6 sq.m.) approx.

Whilst every attempt has been made to ensure the accuracy of the floorplan contained here, measurements of doors, windows, rooms and any other terms are approximate and no responsibility is taken for any error, omission or mis-statement. This plan is for illustrative purposes only and should be used as such by any prospective purchaser. The services, systems and appliances shown have not been tested and no guarantee as to their operability or efficiency can be given. Made with Metropios ©2022.