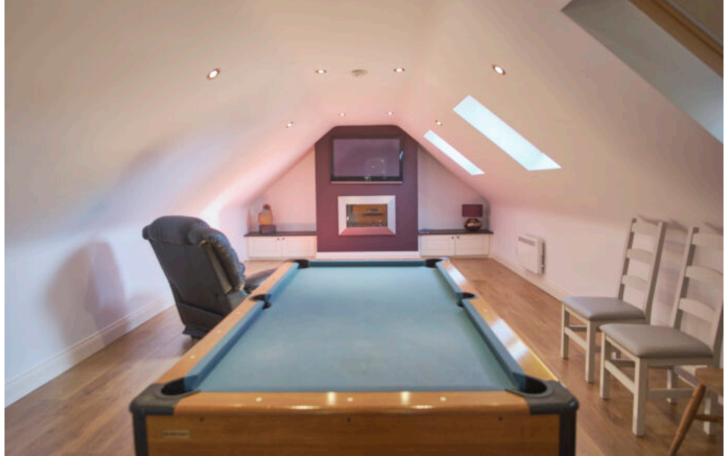

The property is located off a rear private driveway externally the property has a double garage with an entertainment room on the first floor. The south-facing enclosed garden includes a terrace to the front of the house leading into the delightful heated swimming pool with pool house, a lawned area and beautifully manicured pathways, and a kitchen garden.