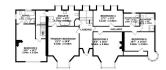

The first floor offers the master suite complete with a bay window and spacious en-suite bathroom. Four further bedrooms on this floor all of a generous size and filled with natural light. On the second floor a further two bedrooms and a house bathroom.

#### TOTAL FLOOR AREA: 6454sq.ft. (599.6 sq.m.) approx.

Whilst every attempt has been made to ensure the accuracy of the floorplan contained here, measurements of doors, windows, rooms and any other terms are approximate and no responsibility is taken for any error, omission or mis-statement. This plan is for illustrative purposes only and should be used as such by any prospective purchaser. The services, systems and appliances shown have not been tested and no guarantee as to their operability or efficiency can be given. Made with Metropios ©2022.