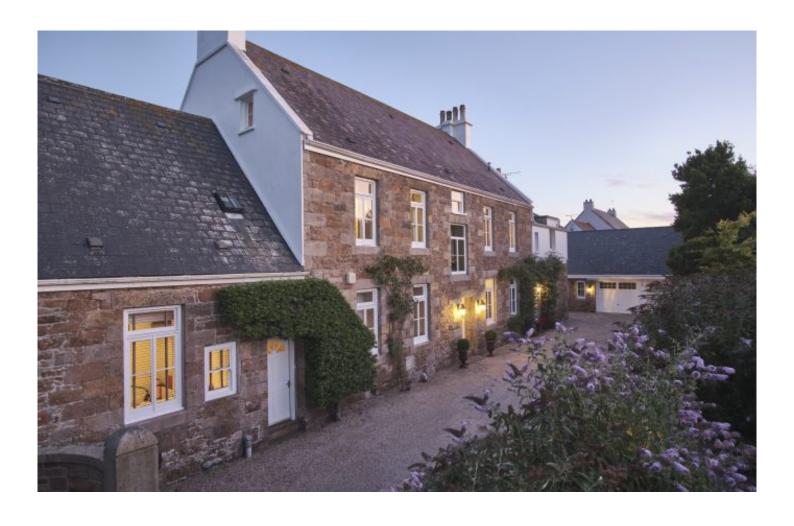

# Property details

Picturesque Granite Family Home Located on a Quiet Lane in St Clements

Located on a quiet lane in St Clements close to Le Rocque Harbour and Robin's Bay is just a short walk away. The character property is beautifully designed over three floors with a large terrace leading to a beautifully maintained garden complete with an outdoor swimming pool.

The property is located off a rear private driveway externally the property has a double garage with an entertainment room on the first floor. The south-facing enclosed garden includes a terrace to the front of the house leading into the delightful heated swimming pool with pool house, a lawned area and beautifully manicured pathways, and a kitchen garden.