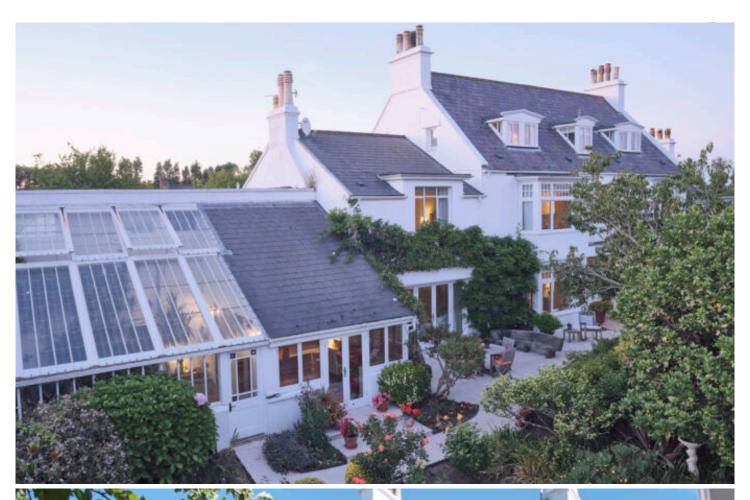

# Property details

Picturesque Granite Family Home Located on a Quiet Lane in St Clements

Located on a quiet lane in St Clements close to Le Rocque Harbour and Robin's Bay is just a short walk away. The character property is beautifully designed over three floors with a large terrace leading to a beautifully maintained garden complete with an outdoor swimming pool.

The property is located off a rear private driveway externally the property has a double garage with an entertainment room on the first floor. The south-facing enclosed garden includes a terrace to the front of the house leading into the delightful heated swimming pool with pool house, a lawned area and beautifully manicured pathways, and a kitchen garden.