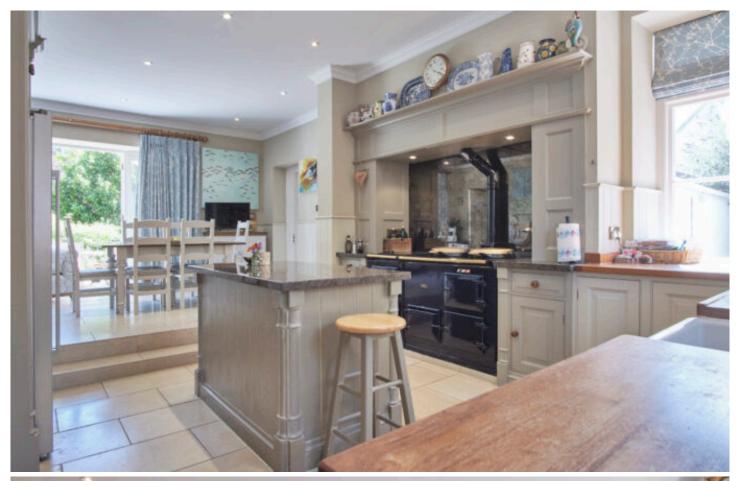

The spacious accommodation benefits from a quality eat-in kitchen with an electric Aga range, a formal dining room, a family living room, and a conservatory all with views over the terrace and garden.