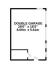

The property is located off a rear private driveway externally the property has a double garage with an entertainment room on the first floor. The south-facing enclosed garden includes a terrace to the front of the house leading into the delightful heated swimming pool with pool house, a lawned area and beautifully manicured pathways, and a kitchen garden.

#### TOTAL FLOOR AREA: 6454sq.ft. (599.6 sq.m.) approx.

Whilst every attempt has been made to ensure the accuracy of the floorplan contained here, measurements of doors, windows, rooms and any other terms are approximate and no responsibility is taken for any error, omission or mis-statement. This plan is for illustrative purposes only and should be used as such by any prospective purchaser. The services, systems and appliances shown have not been tested and no guarantee as to their operability or efficiency can be given. Made with Metropios ©2022.