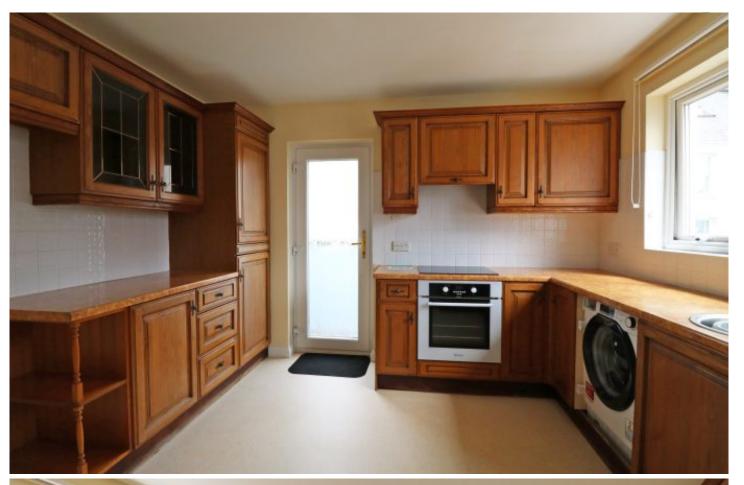

The ground floor comprises a spacious living room-diner, kitchen-breakfast room with external access and a ground floor toilet. Upstairs, you will find two double bedrooms with built in wardrobes, a single bedroom and house bathroom.