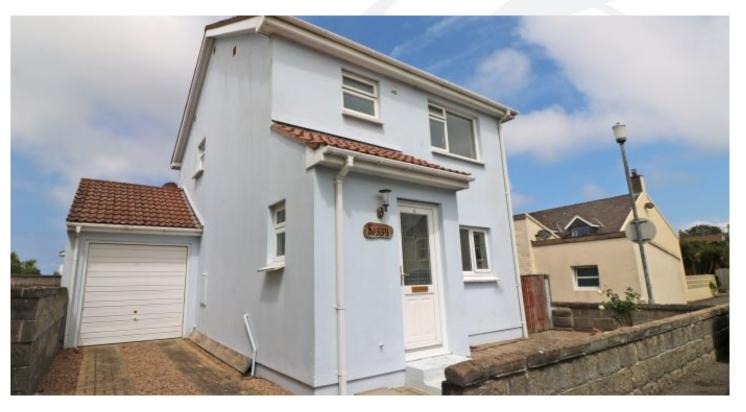

Maillard &C<sup>2</sup> £ 795,000

La Rue de la Fosse Au Bois

"Detached Family Home in the Heart of St Ouen's Village"

3 Bedrooms Receptions

Bathrooms

## Property details

Constructed in the 1990's, this detached family home forms part of a small close on the edge of St Ouen's Village. With easy access to the shopping amenities, bus stop, parish hall and a short drive to St Ouen's Bay this property is in a popular location.

The rear garden faces west and attracts plenty of sunshine and offers good privacy and plenty of storage to the side. The garage can be accessed from the garden and designated parking is provided for a further 3 cars to the front of the garage and house.

Detached Family Home in the Heart of St Ouen's Village