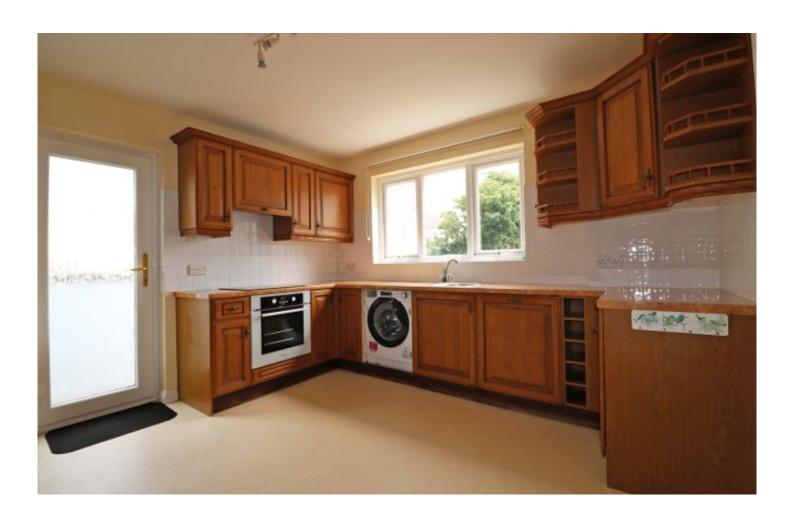

The ground floor comprises a spacious living room-diner, kitchen-breakfast room with external access and a ground floor toilet. Upstairs, you will find two double bedrooms with built in wardrobes, a single bedroom and house bathroom.