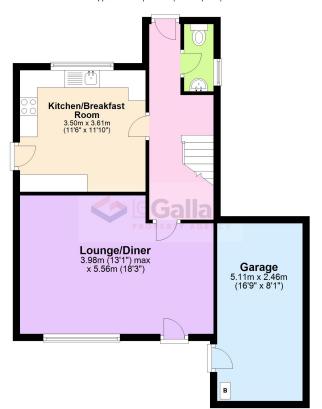

The ground floor comprises a spacious living room-diner, kitchen-breakfast room with external access and a ground floor toilet. Upstairs, you will find two double bedrooms with built in wardrobes, a single bedroom and house bathroom.

### **Ground Floor**

Approx. 57.5 sq. metres (618.6 sq. feet)

### **First Floor**

#### Total area: approx. 99.5 sq. metres (1070.5 sq. feet)

These particulars whilst we believed to be accurate are set out for general guidance only. Floor plans, where included are intended for reference only and are not drawn to scale. Neither constitutes any part of a formal offer or contract. Purchasers should not rely upon them as statements of representation of fact, and must satisfy themselves by inspection or otherwise as to their accuracy. No person in this firms employment has the authority to make or give any representation or warranty in respect of the property. We have not tested any apparatus, fixtures, fittings or services at the property. Interested parties must undertake their own investigation into the operation of any such items.