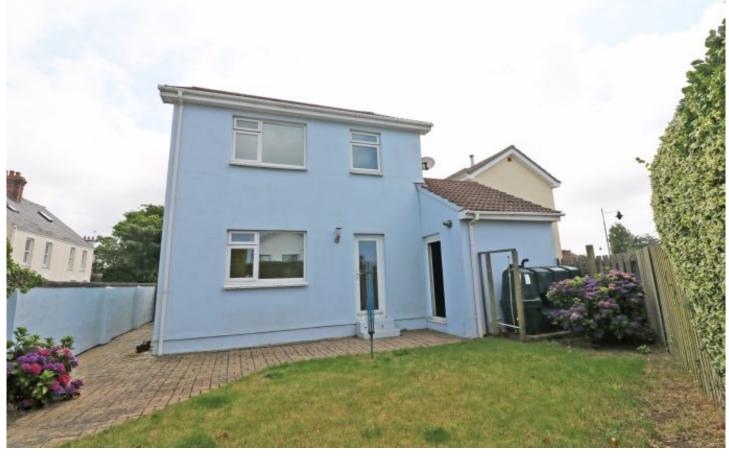

The rear garden faces west and attracts plenty of sunshine and offers good privacy and plenty of storage to the side. The garage can be accessed from the garden and designated parking is provided for a further 3 cars to the front of the garage and house.