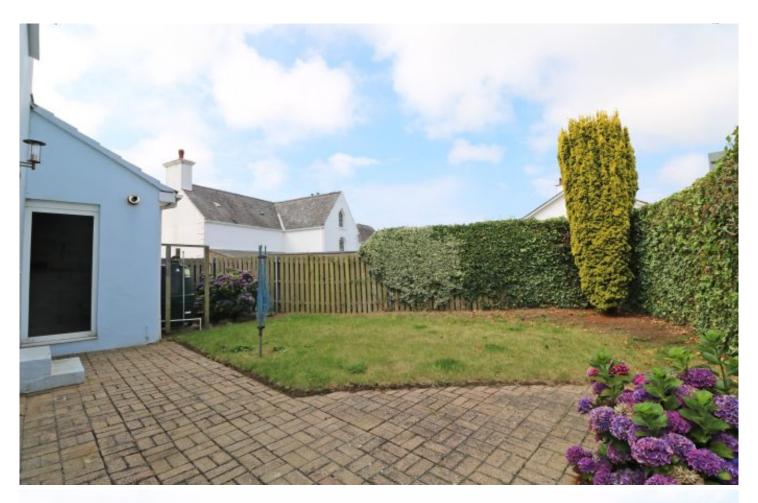

The rear garden faces west and attracts plenty of sunshine and offers good privacy and plenty of storage to the side. The garage can be accessed from the garden and designated parking is provided for a further 3 cars to the front of the garage and house.