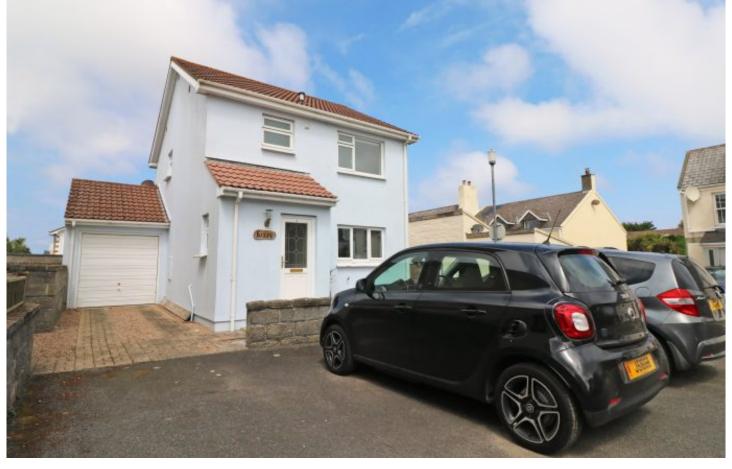

## Property details

Constructed in the 1990's, this detached family home forms part of a small close on the edge of St Ouen's Village. With easy access to the shopping amenities, bus stop, parish hall and a short drive to St Ouen's Bay this property is in a popular location.

The rear garden faces west and attracts plenty of sunshine and offers good privacy and plenty of storage to the side. The garage can be accessed from the garden and designated parking is provided for a further 3 cars to the front of the garage and house.