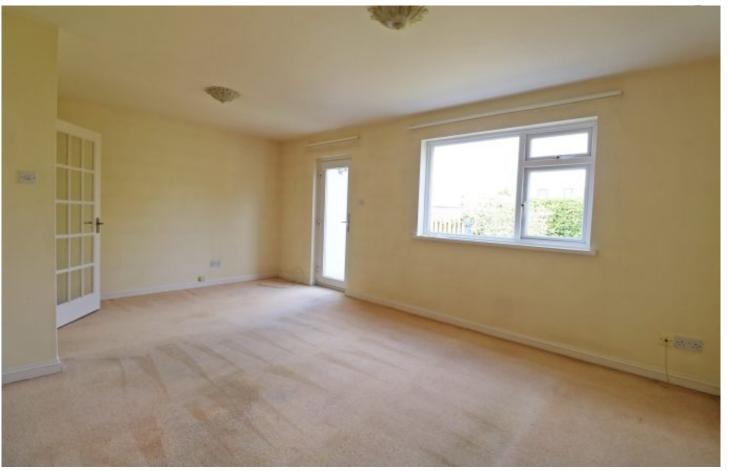

The ground floor comprises a spacious living room-diner, kitchen-breakfast room with external access and a ground floor toilet. Upstairs, you will find two double bedrooms with built in wardrobes, a single bedroom and house bathroom.

The rear garden faces west and attracts plenty of sunshine and offers good privacy and plenty of storage to the side. The garage can be accessed from the garden and designated parking is provided for a further 3 cars to the front of the garage and house.