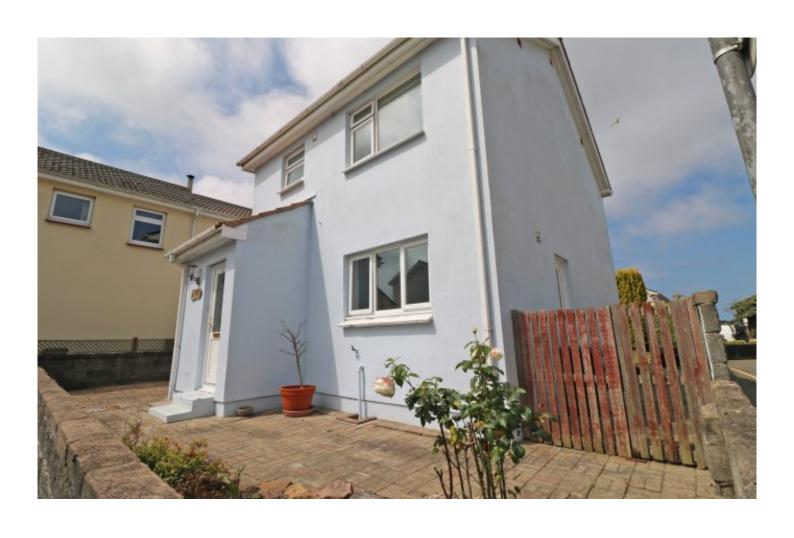

The rear garden faces west and attracts plenty of sunshine and offers good privacy and plenty of storage to the side. The garage can be accessed from the garden and designated parking is provided for a further 3 cars to the front of the garage and house.