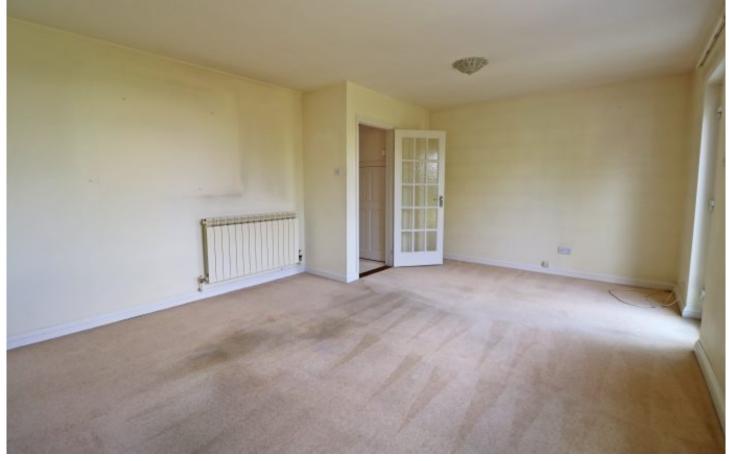

The ground floor comprises a spacious living room-diner, kitchen-breakfast room with external access and a ground floor toilet. Upstairs, you will find two double bedrooms with built in wardrobes, a single bedroom and house bathroom.