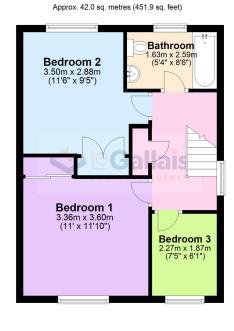

The ground floor comprises a spacious living room-diner, kitchen-breakfast room with external access and a ground floor toilet. Upstairs, you will find two double bedrooms with built in wardrobes, a single bedroom and house bathroom.

### **First Floor**

#### Total area: approx. 99.5 sq. metres (1070.5 sq. feet)

These particulars whilst we believed to be accurate are set out for general guidance only. Floor plans, where included are intended for reference only and are not drawn to scale. Neither constitutes any part of a formal offer or contract. Purchasers should not rely upon them as statements of representation of fact, and must satisfy themselves by inspection or otherwise as to their accuracy. No person in this firms employment has the authority to make or give any representation or warranty in respect of the property. We have not tested any apparatus, fixtures, fittings or services at the property. Interested parties must undertake their own investigation into the operation of any such items.