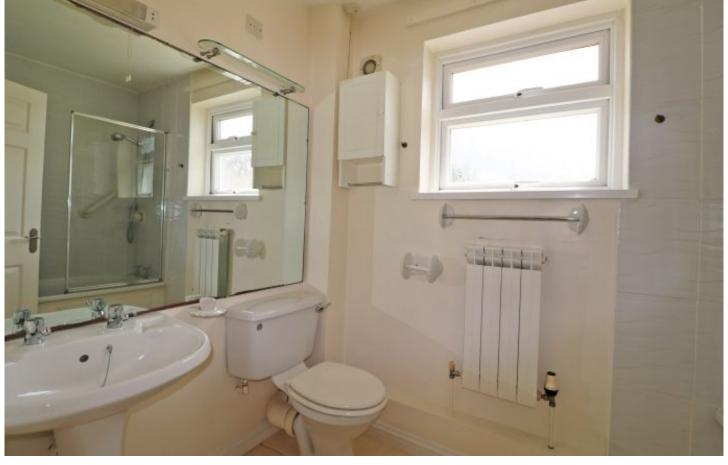

The ground floor comprises a spacious living room-diner, kitchen-breakfast room with external access and a ground floor toilet. Upstairs, you will find two double bedrooms with built in wardrobes, a single bedroom and house bathroom.