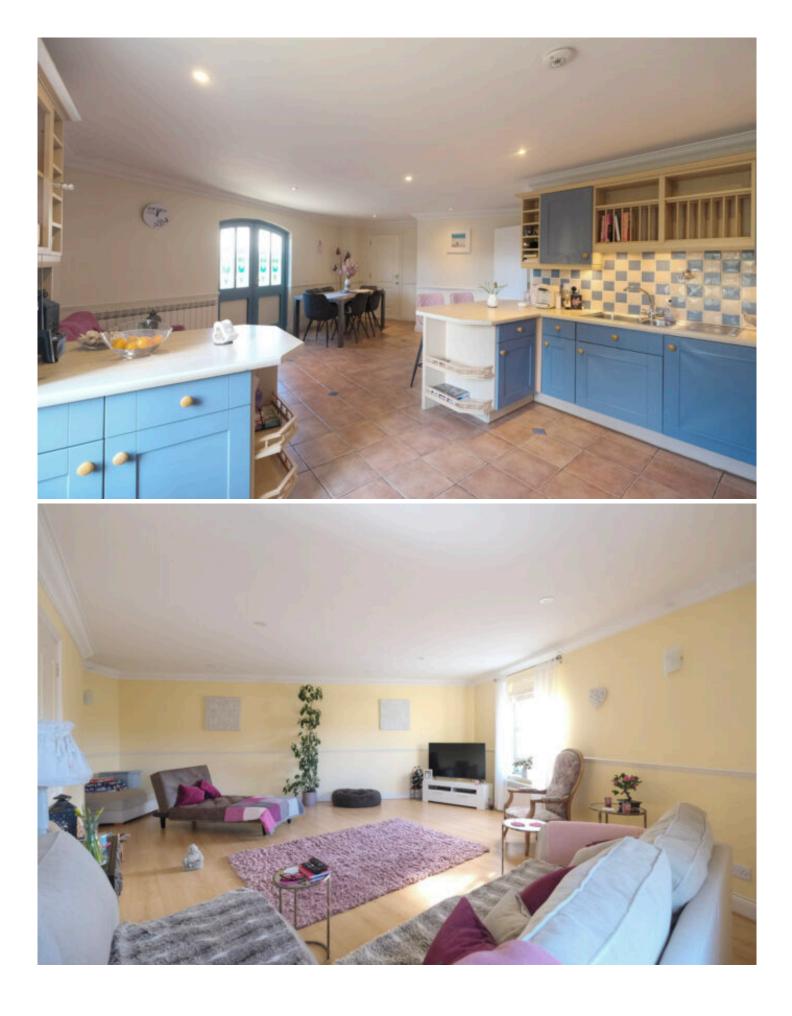

# Property details

This charming three-bedroom semi-detached home is nestled in the picturesque west of the island.

This charming three-bedroom semi-detached home is nestled in the picturesque west of the island.

It boasts generous living spaces that are flooded with natural light, creating a warm and inviting atmosphere throughout. The property features ample parking for convenience and a low-maintenance garden that faces south, perfect for enjoying sunny afternoons.

With its appealing layout and delightful surroundings, this home will be available at the end of April, ready for you to make it your own.

QUALIFIED PROPERTY