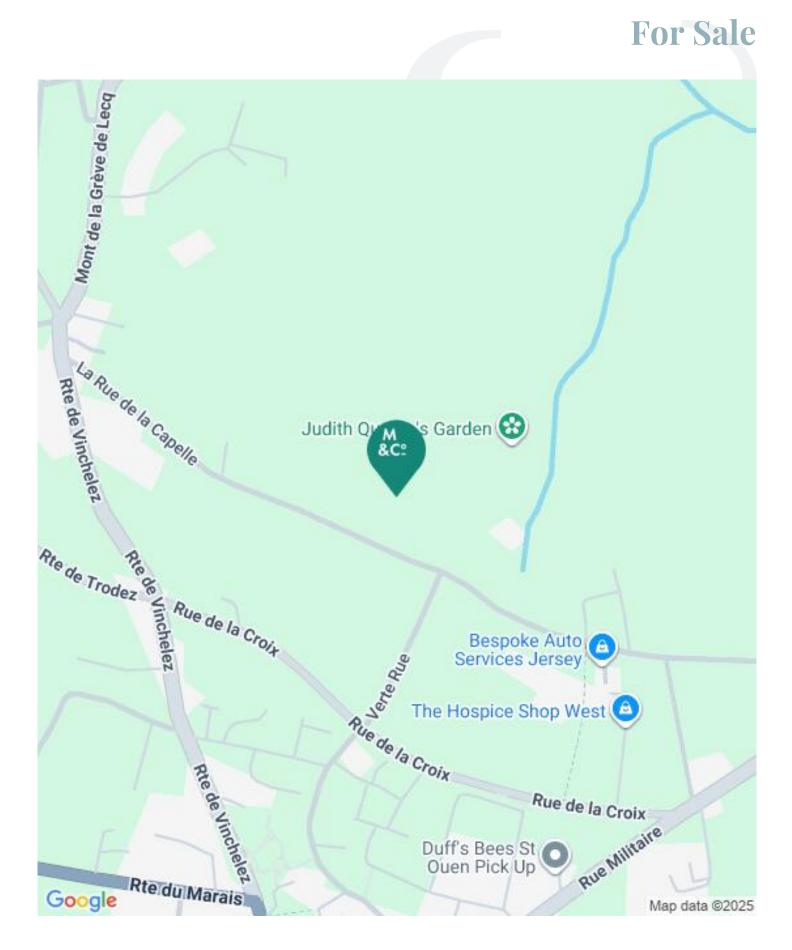

### **For Sale**

# Property details

Excellent agricultural field for sale in St Ouen.

Field no.440. Known as 'Le Long Champ' measuring 5 vergees.

Presently let at £1,000 a year until 31st December 2025.

According to the Bridging Island Plan 2022-2025, the land is in the 'Green Zone'.