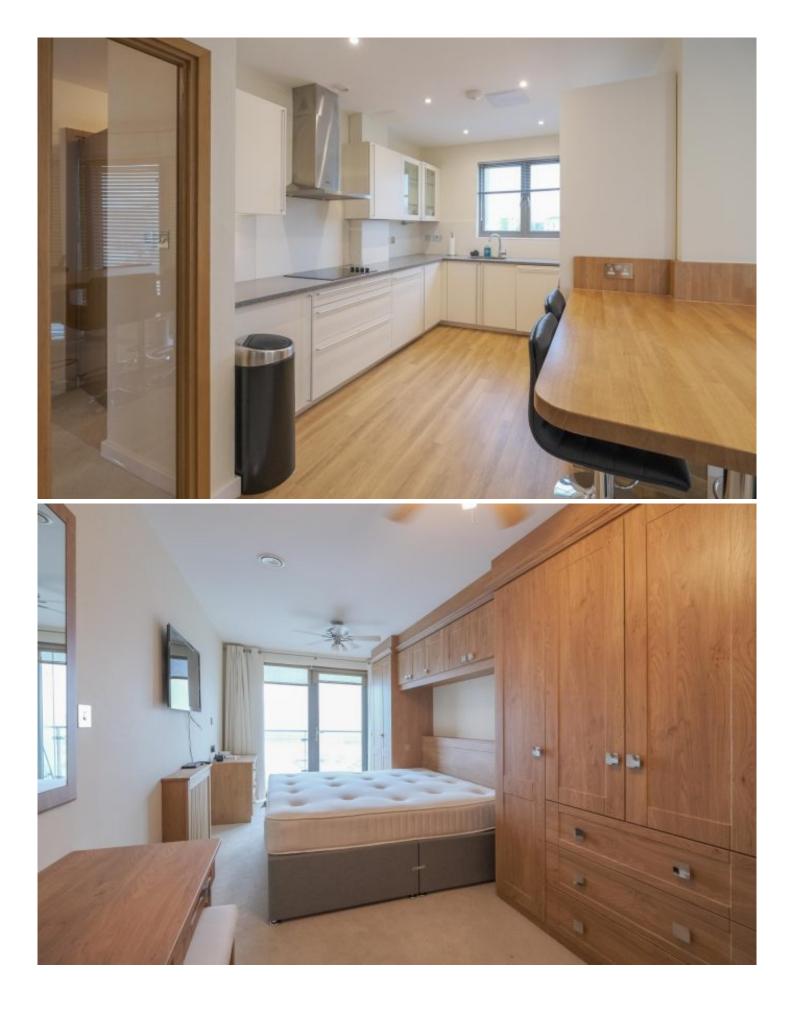

# Property details

Entitled - Excellent two bedroom, two bathroom, fully furnished apartment located at Harbour Reach

Situated at Harbour Reach, we are pleased to offer this two bedroom, two bathroom, fully furnished apartment located with the Harbour Reach development. This apartment comprises of an open plan lounge/ diner with fully fitted kitchen, two double bedrooms with great storage space, one en-suite shower room off the main bedroom and a house bathroom. There is access from both bedroooms onto a south facing balcony looking over the marina and another balcony off the lounge with simiar views. To the exterior of the property there is undercover parking for one car and a separate lock up store.