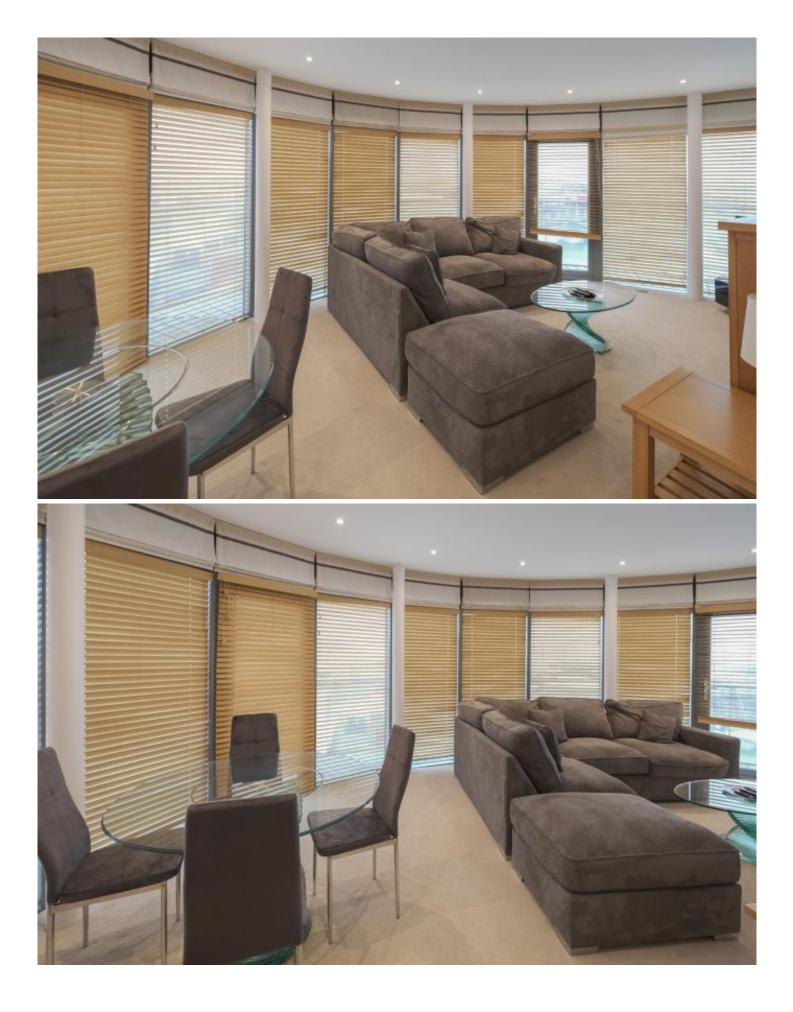

# Property details

Entitled - Excellent two bedroom, two bathroom, fully furnished apartment located at Harbour Reach

Situated at Harbour Reach, we are pleased to offer this two bedroom, two bathroom, fully furnished apartment located with the Harbour Reach development. This apartment comprises of an open plan lounge/ diner with fully fitted kitchen, two double bedrooms with great storage space, one en-suite shower room off the main bedroom and a house bathroom. There is access from both bedroooms onto a south facing balcony looking over the marina and another balcony off the lounge with simiar views. To the exterior of the property there is undercover parking for one car and a separate lock up store.