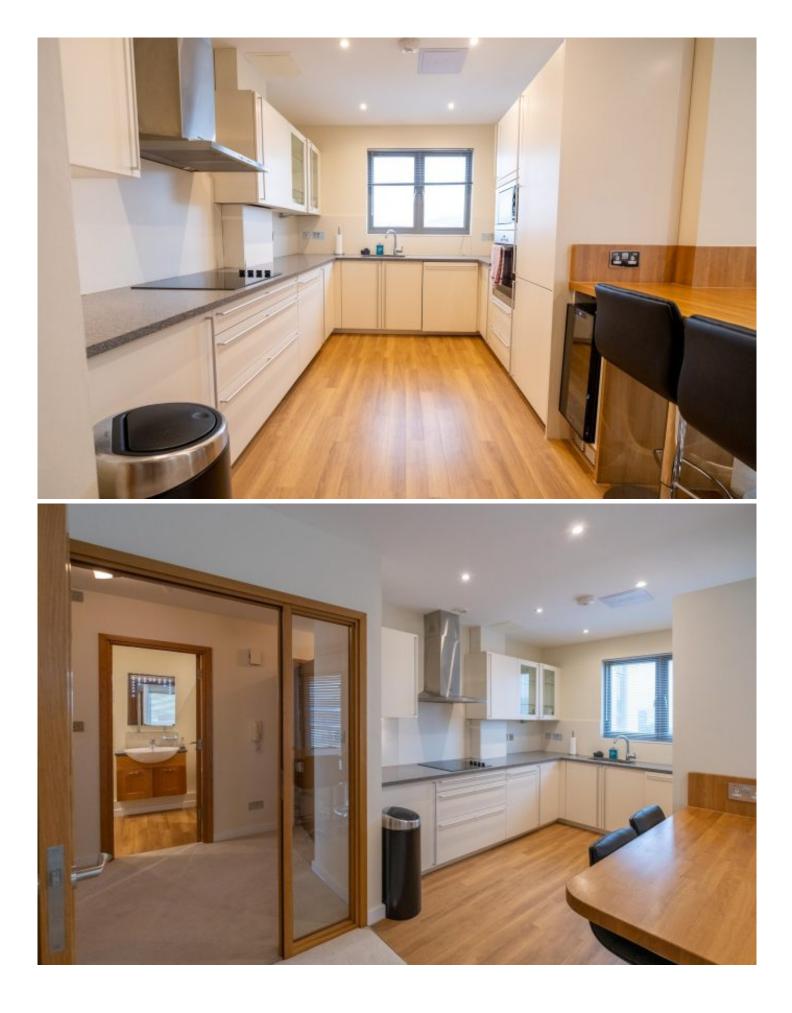

# Property details

Entitled - Excellent two bedroom, two bathroom, fully furnished apartment located at Harbour Reach

Situated at Harbour Reach, we are pleased to offer this two bedroom, two bathroom, fully furnished apartment located with the Harbour Reach development. This apartment comprises of an open plan lounge/ diner with fully fitted kitchen, two double bedrooms with great storage space, one en-suite shower room off the main bedroom and a house bathroom. There is access from both bedroooms onto a south facing balcony looking over the marina and another balcony off the lounge with simiar views. To the exterior of the property there is undercover parking for one car and a separate lock up store.