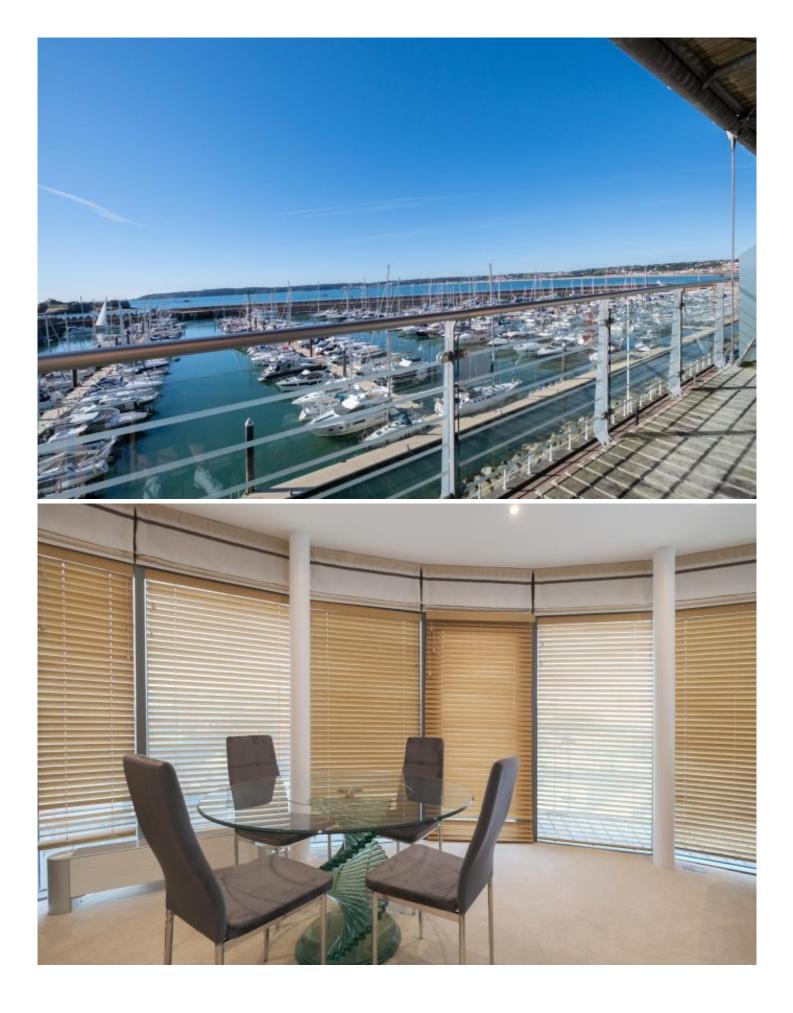

## **Property features**

Large Two Bedroom Apartment Stunning Marina Views Excellent Condition Throughout Parking x 1 Harbour Reach Fully Furnished Two Balconies

T: 01534 880 880 • residential@maillardandco.com

# Property details

Entitled - Excellent two bedroom, two bathroom, fully furnished apartment located at Harbour Reach

Situated at Harbour Reach, we are pleased to offer this two bedroom, two bathroom, fully furnished apartment located with the Harbour Reach development. This apartment comprises of an open plan lounge/ diner with fully fitted kitchen, two double bedrooms with great storage space, one en-suite shower room off the main bedroom and a house bathroom. There is access from both bedroooms onto a south facing balcony looking over the marina and another balcony off the lounge with simiar views. To the exterior of the property there is undercover parking for one car and a separate lock up store.