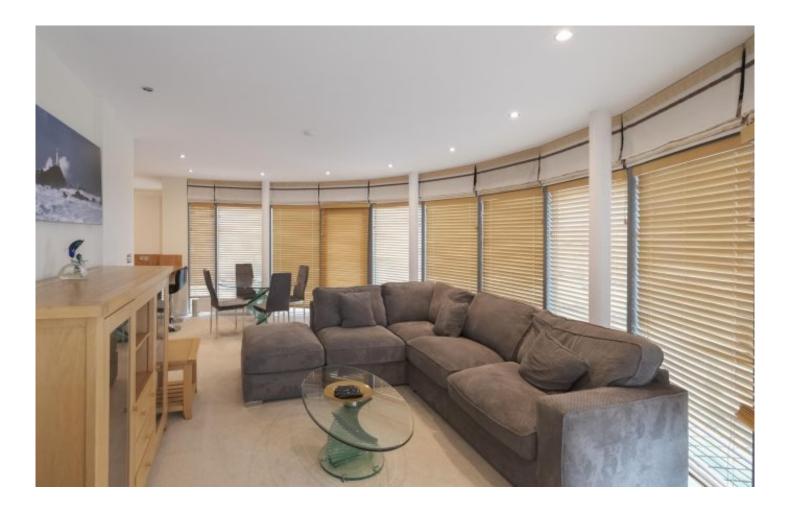

# Property details

Entitled - Excellent two bedroom, two bathroom, fully furnished apartment located at Harbour Reach

Situated at Harbour Reach, we are pleased to offer this two bedroom, two bathroom, fully furnished apartment located with the Harbour Reach development. This apartment comprises of an open plan lounge/ diner with fully fitted kitchen, two double bedrooms with great storage space, one en-suite shower room off the main bedroom and a house bathroom. There is access from both bedroooms onto a south facing balcony looking over the marina and another balcony off the lounge with simiar views. To the exterior of the property there is undercover parking for one car and a separate lock up store.