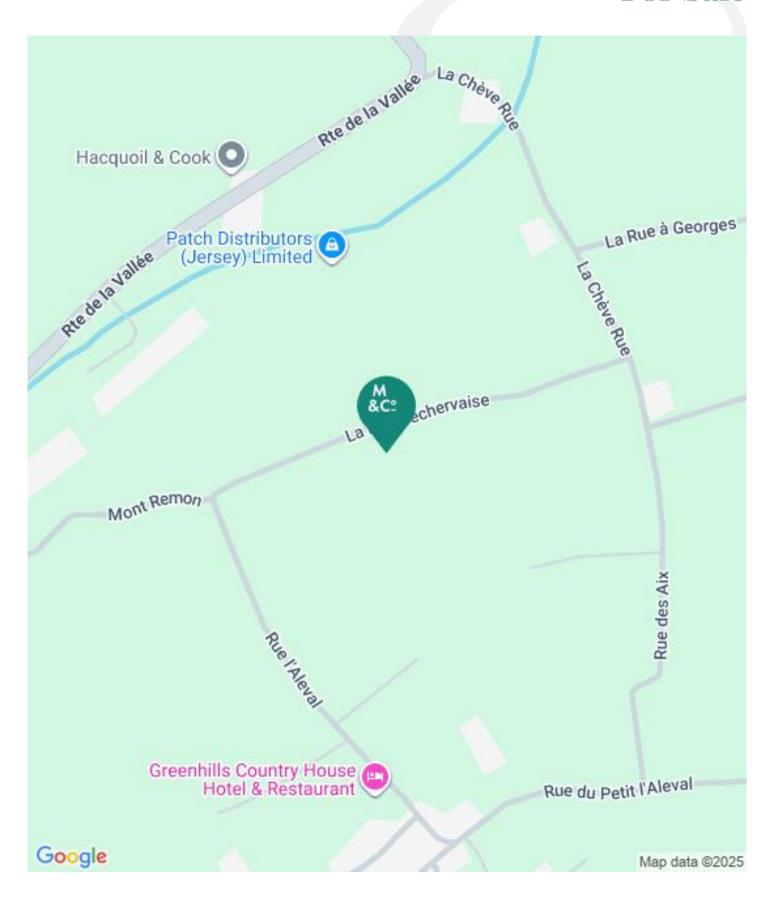

# Maillard &C<sup>2</sup> £ 200,000

La Rue Bechervaise

o Sq Ft

21.75 vergees

Green Zone

# Property details

Excellent Agricultural Land For Sale

Field No. P494, P495, P496, and P497 now in one piece measuring 21.75 veergees.

Presently a crop of wheat is being grown.

Vendors prepared to continue occupying.

Terms to be agreed.

According to the Bridging Island Plan 2022-2025 the land is in the 'Green Zone'.

Freehold price £200,000.

FOR FURTHER DETAILS PLEASE CONTACT JULIAN ROFFE jroffe@sarreandco.com
Tel:- 883197