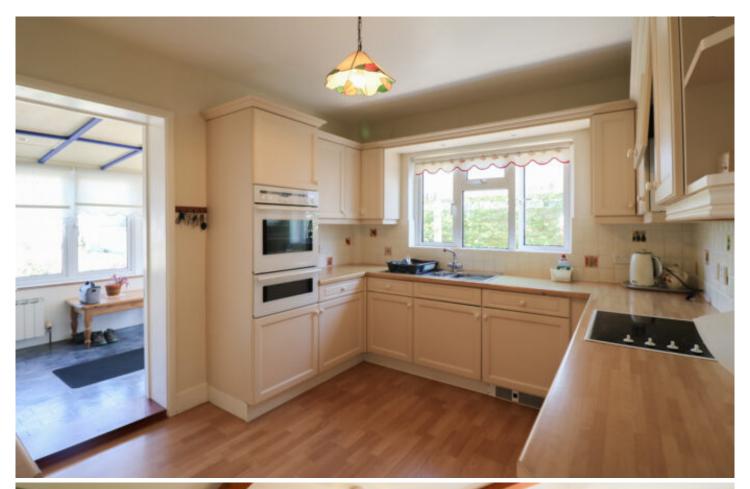

Upon entering, you're welcomed into a bright and inviting lounge, perfect for relaxing or entertaining guests. There is also a second reception room, which has been used as a double bedroom. The master bedroom suite is a standout feature, complete with a dressing area and an ensuite bathroom. The ground floor also includes a separate kitchen, an additional utility/boot room, and a family bathroom, which serves the two additional double bedrooms located upstairs.