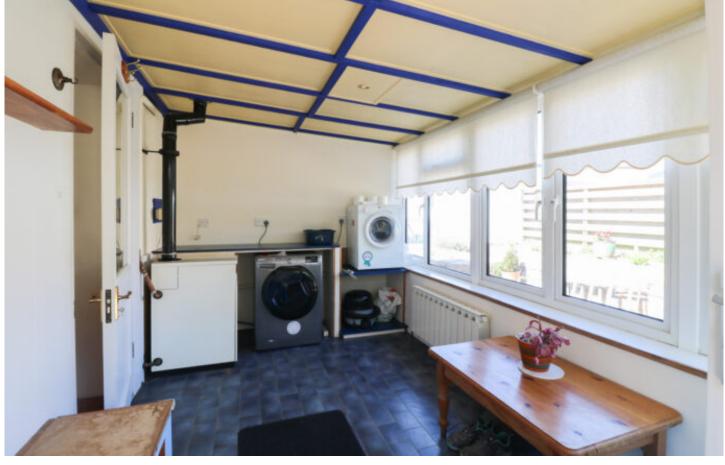

Upon entering, you're welcomed into a bright and inviting lounge, perfect for relaxing or entertaining guests. There is also a second reception room, which has been used as a double bedroom. The master bedroom suite is a standout feature, complete with a dressing area and an ensuite bathroom. The ground floor also includes a separate kitchen, an additional utility/boot room, and a family bathroom, which serves the two additional double bedrooms located upstairs.