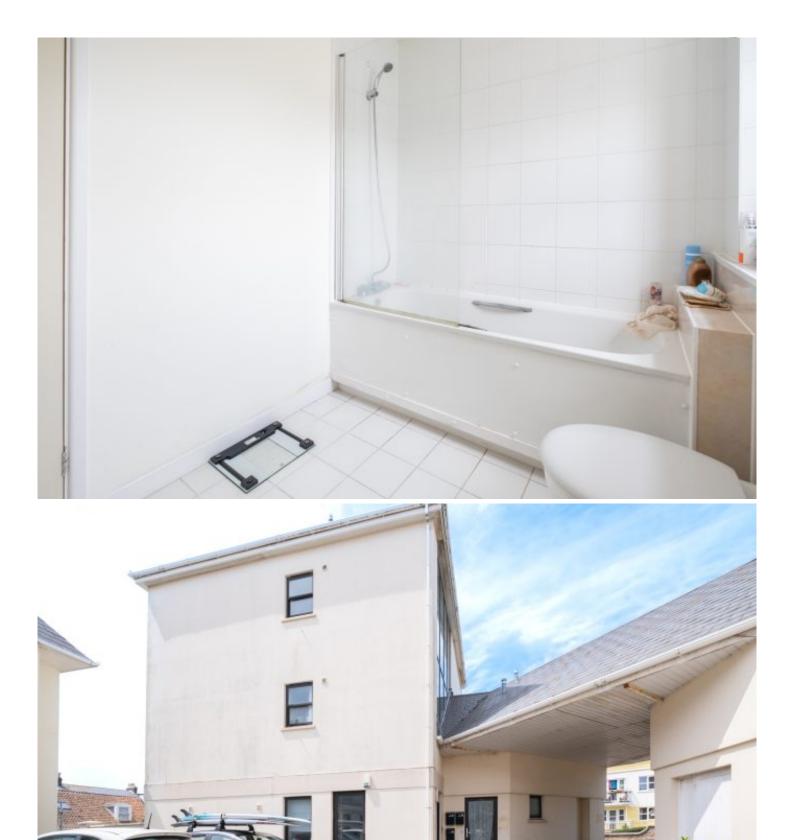

## Property details

First floor spacious apartment in ideal location on the outskirts of St Helier

Spacious two bedroom apartment situated on the outskirts of St Helier and within walking distance to the beach. The apartment offers modern fitted kitchen with open plan living / dining area, two good sized double bedrooms and a house bathroom. The entrance hall has two built in cupboards for storage.

The property benefits from one designated parking space.

It is within walking distance to the promenade along St Aubin's Bay and is a short distance is the center of town.

Motivated vendor

For sale by flying freehold