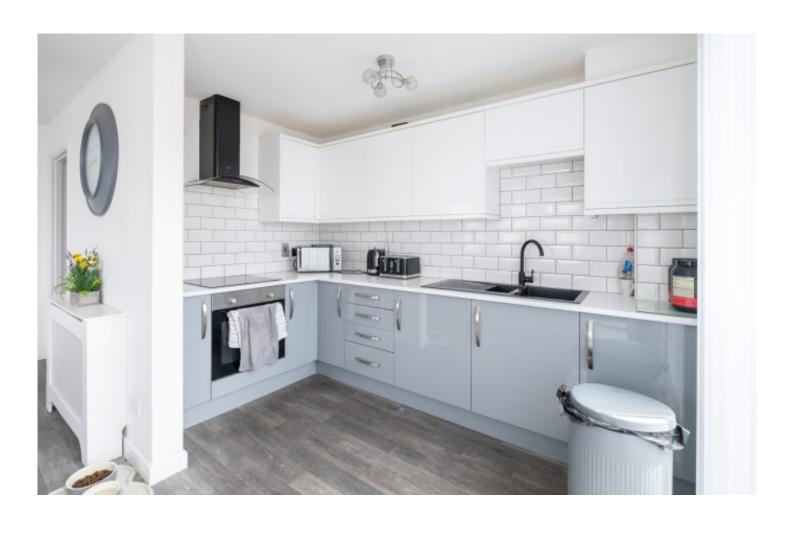

# **Property features**

Two Bedroom Apartment

Open plan sitting / dining room with modern kitchen

Ideally located close to the beach and town

One Designated Parking Space

Two Double Bedrooms

## Property details

First floor spacious apartment in ideal location on the outskirts of St Helier

Spacious two bedroom apartment situated on the outskirts of St Helier and within walking distance to the beach. The apartment offers modern fitted kitchen with open plan living / dining area, two good sized double bedrooms and a house bathroom. The entrance hall has two built in cupboards for storage.