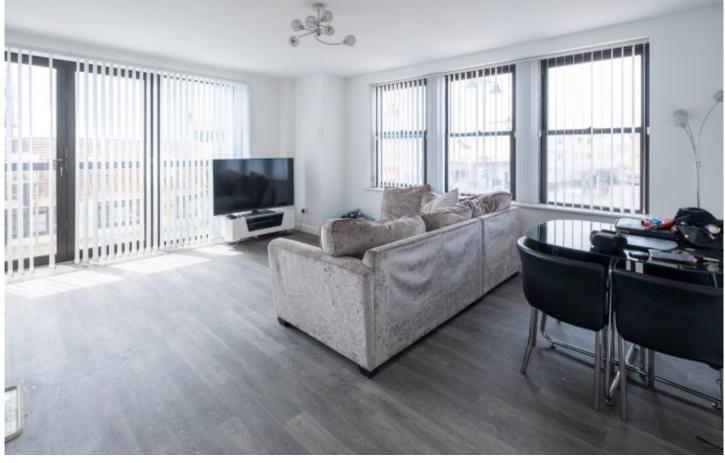

## Property details

First floor spacious apartment in ideal location on the outskirts of St Helier

Spacious two bedroom apartment situated on the outskirts of St Helier and within walking distance to the beach. The apartment offers modern fitted kitchen with open plan living / dining area, two good sized double bedrooms and a house bathroom. The entrance hall has two built in cupboards for storage.

The property benefits from one designated parking space.

It is within walking distance to the promenade along St Aubin's Bay and is a short distance is the center of town.

Motivated vendor

For sale by flying freehold