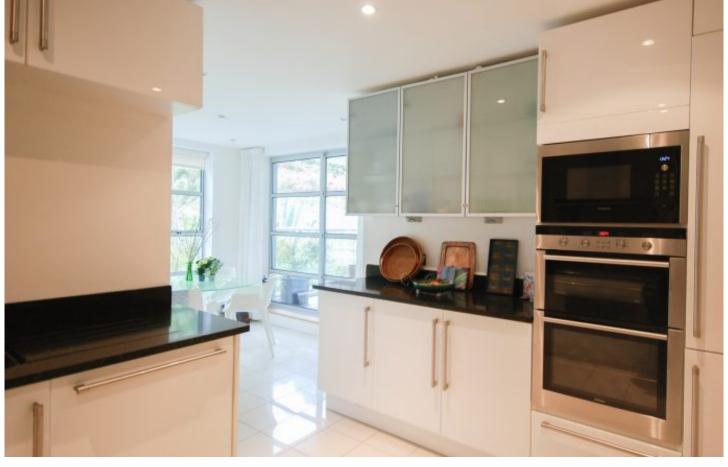

It comprises, a large entrance hall with a video intercom system, leading through to a spacious west facing living room with a balcony to enjoy the sunsets over the bay and views of the well kept gardens. Two double bedrooms, both with en-suite bathrooms and access to the balcony's. There is also a study/ storage room, house W/C and a separate utility room.