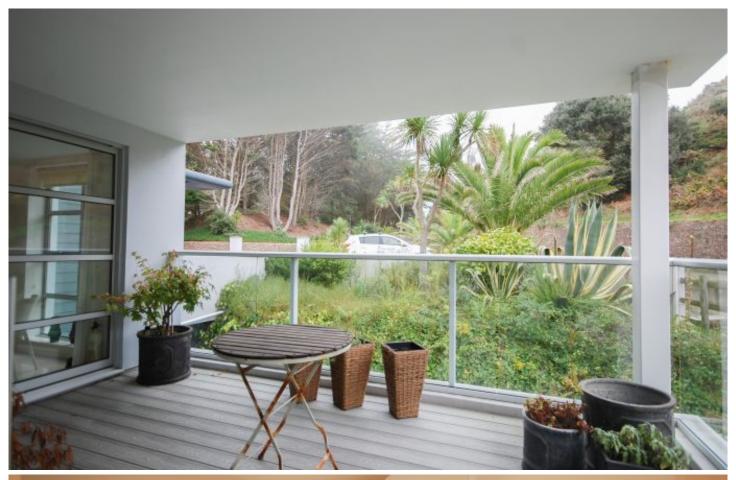

# **Property features**

Sea views of St Ouen's Bay

Two Large Balconies

Entitled/ Licensed Property
Parking for Two Cars

It comprises, a large entrance hall with a video intercom system, leading through to a spacious west facing living room with a balcony to enjoy the sunsets over the bay and views of the well kept gardens. Two double bedrooms, both with en-suite bathrooms and access to the balcony's. There is also a study/ storage room, house W/C and a separate utility room.