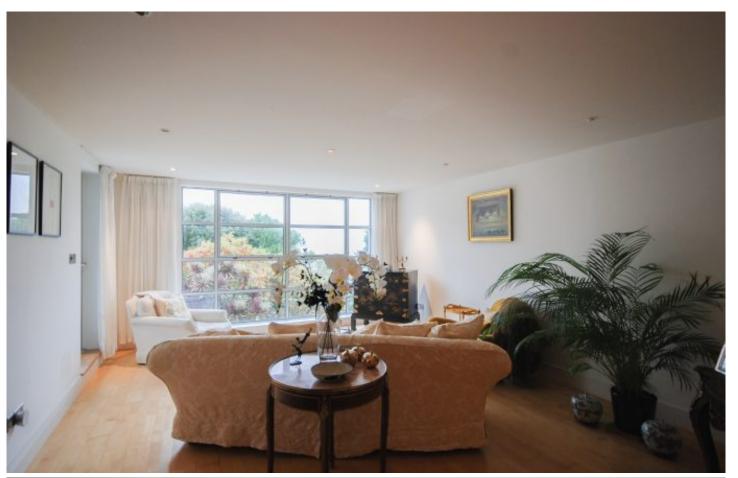

It comprises, a large entrance hall with a video intercom system, leading through to a spacious west facing living room with a balcony to enjoy the sunsets over the bay and views of the well kept gardens. Two double bedrooms, both with en-suite bathrooms and access to the balcony's. There is also a study/ storage room, house W/C and a separate utility room.