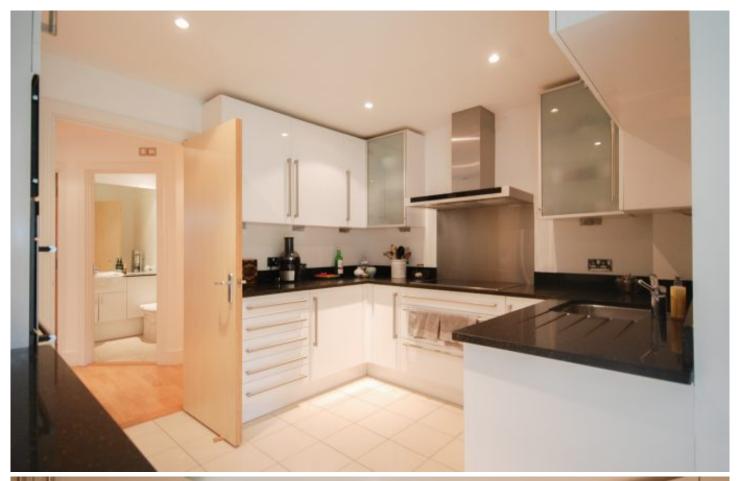

It comprises, a large entrance hall with a video intercom system, leading through to a spacious west facing living room with a balcony to enjoy the sunsets over the bay and views of the well kept gardens. Two double bedrooms, both with en-suite bathrooms and access to the balcony's. There is also a study/ storage room, house W/C and a separate utility room.