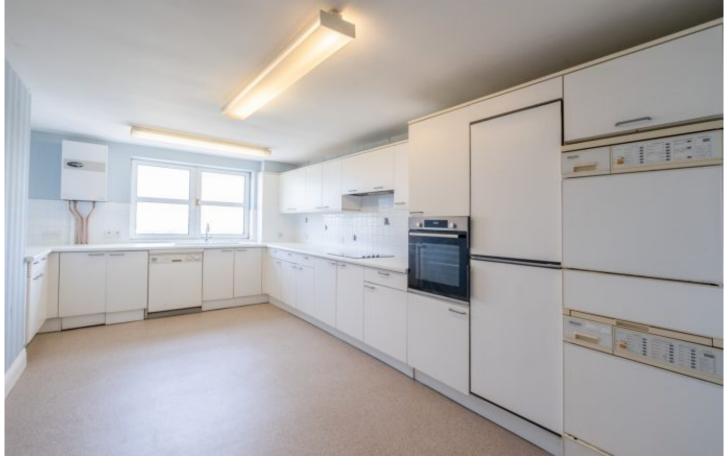

## **Property features**

Second floor 2 bedroom apartment
Recent wet electric central heating
Large eat-in kitchen
Sale by Share Transfer

2 bathrooms (one en-suite)Stunning views to Mont Orgueil CastleLiving room opening onto sun balcony

### Property details

Spacious two bedroom apartment with views of the castle at Gorey.

Forming part of the popular Woodlands development, this purpose built second floor apartment commands superb views over the Royal Bay of Grouville to Mont Orgueil Castle in the distance. With recent wet electric central heating, the property offers 2 double bedrooms (one en-suite), a spacious living room opening onto a sunny balcony, and a large eat-in kitchen. Designated parking for one plus ample guest parking. Beautiful communal gardens, plus on site caretaker.