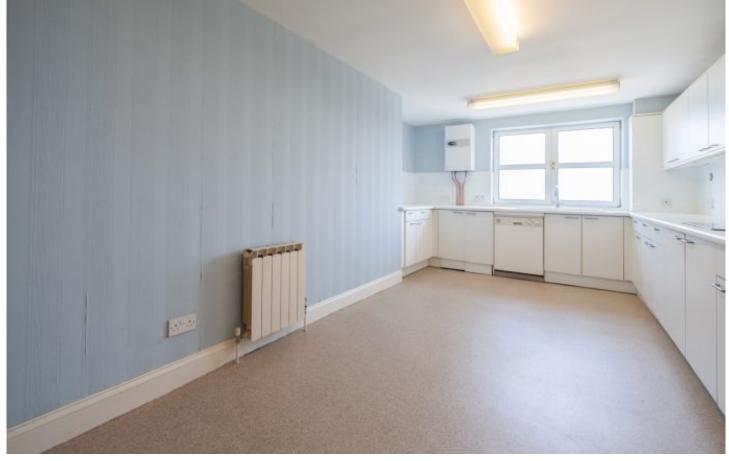

## **Property features**

Second floor 2 bedroom apartment
Recent wet electric central heating
Large eat-in kitchen
Sale by Share Transfer

2 bathrooms (one en-suite)Stunning views to Mont Orgueil CastleLiving room opening onto sun balcony

### Property details

Spacious two bedroom apartment with views of the castle at Gorey.

Forming part of the popular Woodlands development, this purpose built second floor apartment commands superb views over the Royal Bay of Grouville to Mont Orgueil Castle in the distance. With recent wet electric central heating, the property offers 2 double bedrooms (one en-suite), a spacious living room opening onto a sunny balcony, and a large eat-in kitchen. Designated parking for one plus ample guest parking. Beautiful communal gardens, plus on site caretaker.