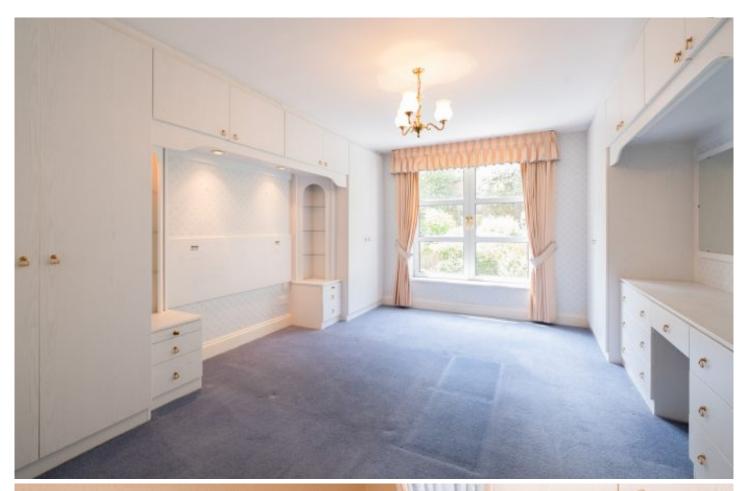

## **Property features**

Second floor 2 bedroom apartment
Recent wet electric central heating
Large eat-in kitchen
Sale by Share Transfer

2 bathrooms (one en-suite)Stunning views to Mont Orgueil CastleLiving room opening onto sun balcony

### Property details

Spacious two bedroom apartment with views of the castle at Gorey.

Forming part of the popular Woodlands development, this purpose built second floor apartment commands superb views over the Royal Bay of Grouville to Mont Orgueil Castle in the distance. With recent wet electric central heating, the property offers 2 double bedrooms (one en-suite), a spacious living room opening onto a sunny balcony, and a large eat-in kitchen. Designated parking for one plus ample guest parking. Beautiful communal gardens, plus on site caretaker.