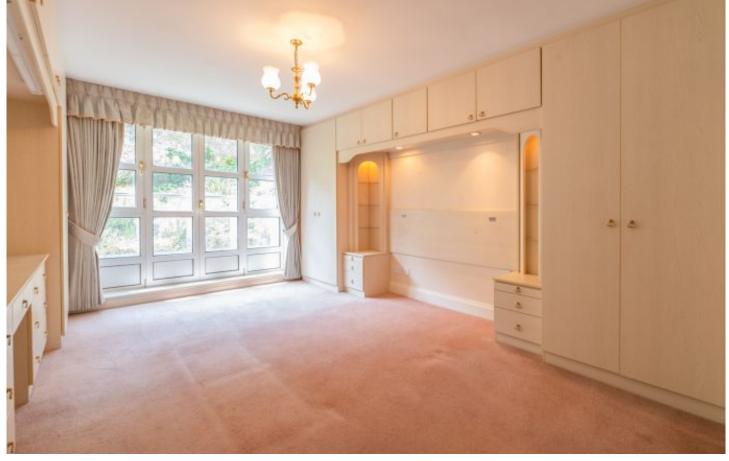

## **Property features**

Second floor 2 bedroom apartment
Recent wet electric central heating
Large eat-in kitchen
Sale by Share Transfer

2 bathrooms (one en-suite)Stunning views to Mont Orgueil CastleLiving room opening onto sun balcony

### Property details

Spacious two bedroom apartment with views of the castle at Gorey.

Forming part of the popular Woodlands development, this purpose built second floor apartment commands superb views over the Royal Bay of Grouville to Mont Orgueil Castle in the distance. With recent wet electric central heating, the property offers 2 double bedrooms (one en-suite), a spacious living room opening onto a sunny balcony, and a large eat-in kitchen. Designated parking for one plus ample guest parking. Beautiful communal gardens, plus on site caretaker.