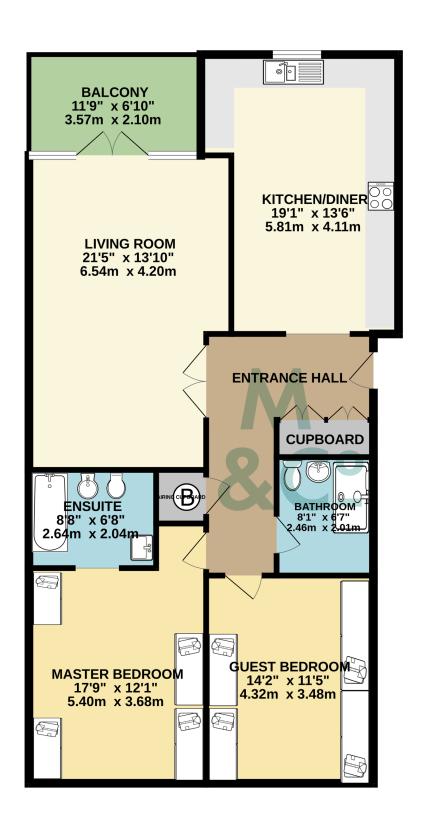

## **Property features**

Second floor 2 bedroom apartment
Recent wet electric central heating
Large eat-in kitchen
Sale by Share Transfer

2 bathrooms (one en-suite)Stunning views to Mont Orgueil CastleLiving room opening onto sun balcony

### Property details

Spacious two bedroom apartment with views of the castle at Gorey.

Forming part of the popular Woodlands development, this purpose built second floor apartment commands superb views over the Royal Bay of Grouville to Mont Orgueil Castle in the distance. With recent wet electric central heating, the property offers 2 double bedrooms (one en-suite), a spacious living room opening onto a sunny balcony, and a large eat-in kitchen. Designated parking for one plus ample guest parking. Beautiful communal gardens, plus on site caretaker.