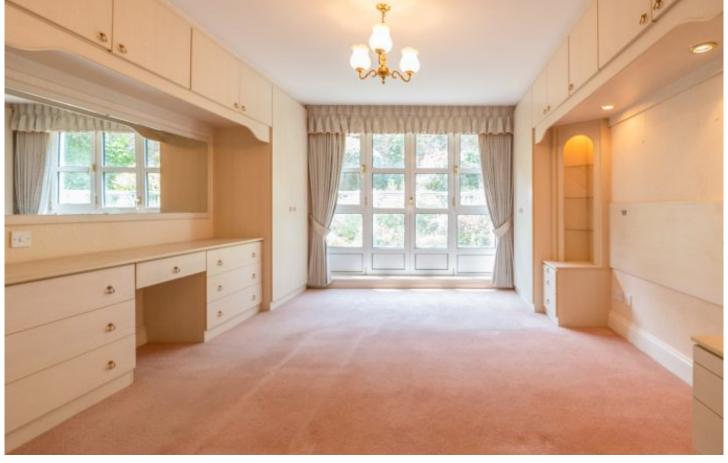

## **Property features**

Second floor 2 bedroom apartment
Recent wet electric central heating
Large eat-in kitchen
Sale by Share Transfer

2 bathrooms (one en-suite)Stunning views to Mont Orgueil CastleLiving room opening onto sun balcony

### Property details

Spacious two bedroom apartment with views of the castle at Gorey.

Forming part of the popular Woodlands development, this purpose built second floor apartment commands superb views over the Royal Bay of Grouville to Mont Orgueil Castle in the distance. With recent wet electric central heating, the property offers 2 double bedrooms (one en-suite), a spacious living room opening onto a sunny balcony, and a large eat-in kitchen. Designated parking for one plus ample guest parking. Beautiful communal gardens, plus on site caretaker.