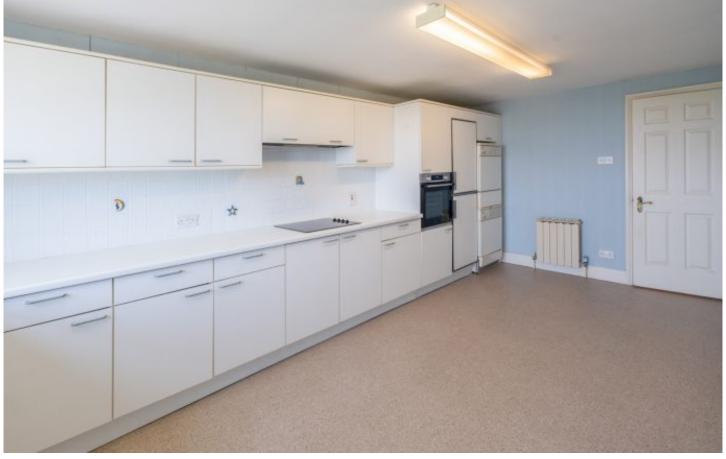

## **Property features**

Second floor 2 bedroom apartment
Recent wet electric central heating
Large eat-in kitchen
Sale by Share Transfer

2 bathrooms (one en-suite)Stunning views to Mont Orgueil CastleLiving room opening onto sun balcony

### Property details

Spacious two bedroom apartment with views of the castle at Gorey.

Forming part of the popular Woodlands development, this purpose built second floor apartment commands superb views over the Royal Bay of Grouville to Mont Orgueil Castle in the distance. With recent wet electric central heating, the property offers 2 double bedrooms (one en-suite), a spacious living room opening onto a sunny balcony, and a large eat-in kitchen. Designated parking for one plus ample guest parking. Beautiful communal gardens, plus on site caretaker.