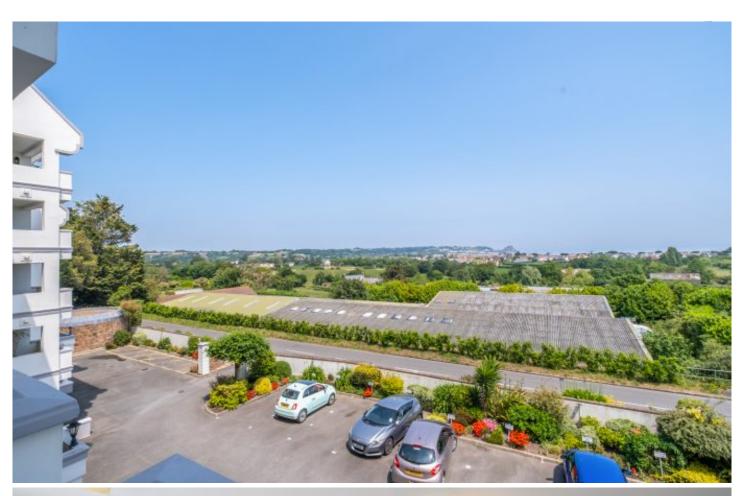

### Property details

Spacious two bedroom apartment with views of the castle at Gorey.

Forming part of the popular Woodlands development, this purpose built second floor apartment commands superb views over the Royal Bay of Grouville to Mont Orgueil Castle in the distance. With recent wet electric central heating, the property offers 2 double bedrooms (one en-suite), a spacious living room opening onto a sunny balcony, and a large eat-in kitchen. Designated parking for one plus ample guest parking. Beautiful communal gardens, plus on site caretaker.