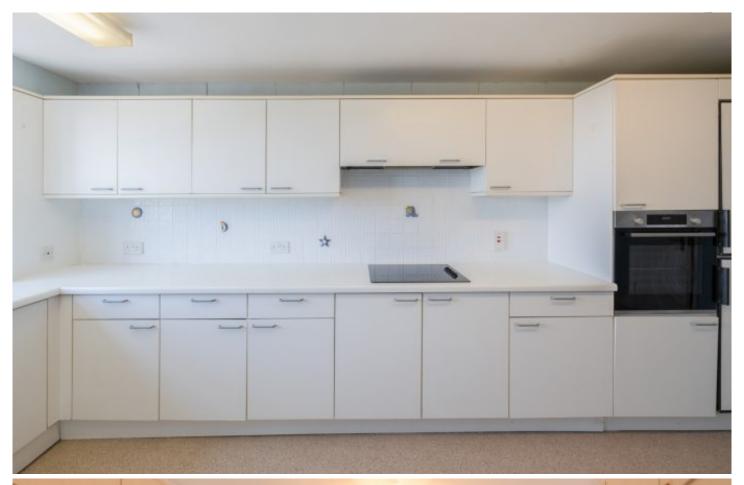

## **Property features**

Second floor 2 bedroom apartment
Recent wet electric central heating
Large eat-in kitchen
Sale by Share Transfer

2 bathrooms (one en-suite)Stunning views to Mont Orgueil CastleLiving room opening onto sun balcony

### Property details

Spacious two bedroom apartment with views of the castle at Gorey.

Forming part of the popular Woodlands development, this purpose built second floor apartment commands superb views over the Royal Bay of Grouville to Mont Orgueil Castle in the distance. With recent wet electric central heating, the property offers 2 double bedrooms (one en-suite), a spacious living room opening onto a sunny balcony, and a large eat-in kitchen. Designated parking for one plus ample guest parking. Beautiful communal gardens, plus on site caretaker.