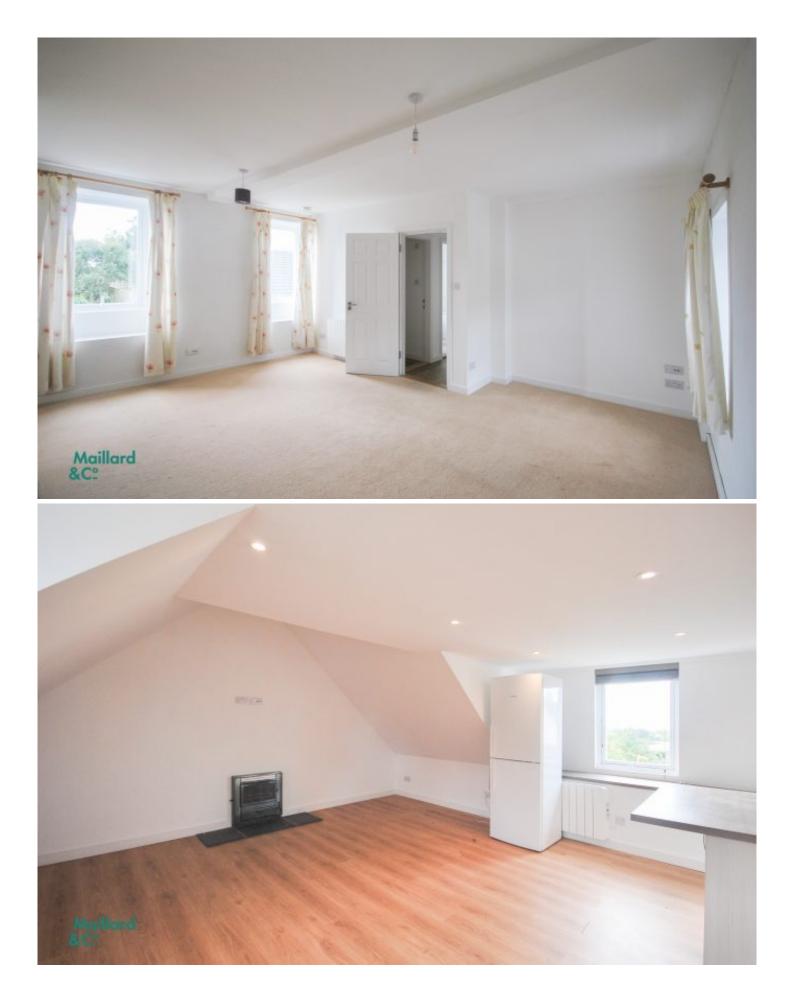

# Property details

Maillard

2C°

This 3 bedroom house is located in the tranquil countryside of St Lawrence. The property can be three bedroom and two reception rooms, or four bedrooms and one reception/living area.

Situated on a quite lane, and briefly comprising; large entry hallway, leading to two spacious ground floor rooms, a house bathroom and separate W/C. Stairs leading to first floor where there is a large living space with open plan kitchen, a further two bedrooms.

Electric heating. Parking for two cars and some garage space for storage.

Includes a garden area located at the front of the property.

Pets can be negotiated.

Licensed/Entitled Property.

Available mid November