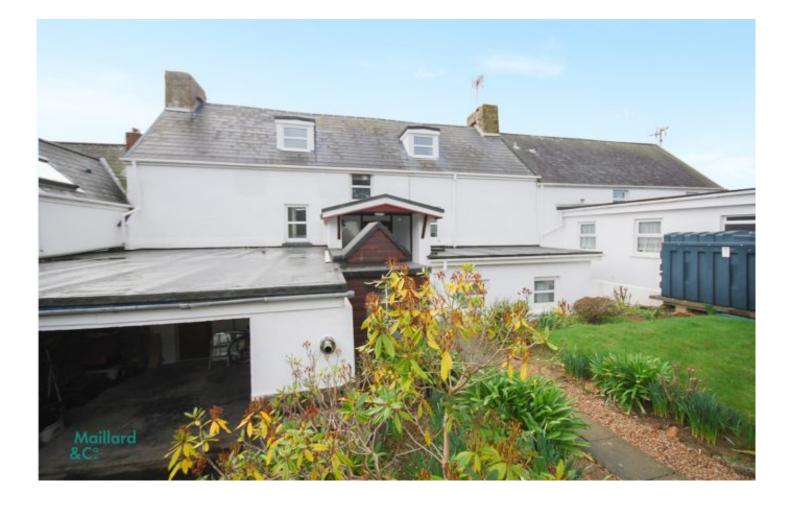

Situated on a quite lane, and briefly comprising; large entry hallway, leading to two spacious ground floor rooms, a house bathroom and separate W/C. Stairs leading to first floor where there is a large living space with open plan kitchen, a further two bedrooms.

Electric heating. Parking for two cars and some garage space for storage.

Includes a garden area located at the front of the property.

Pets can be negotiated.

Licensed/Entitled Property.

Available mid November