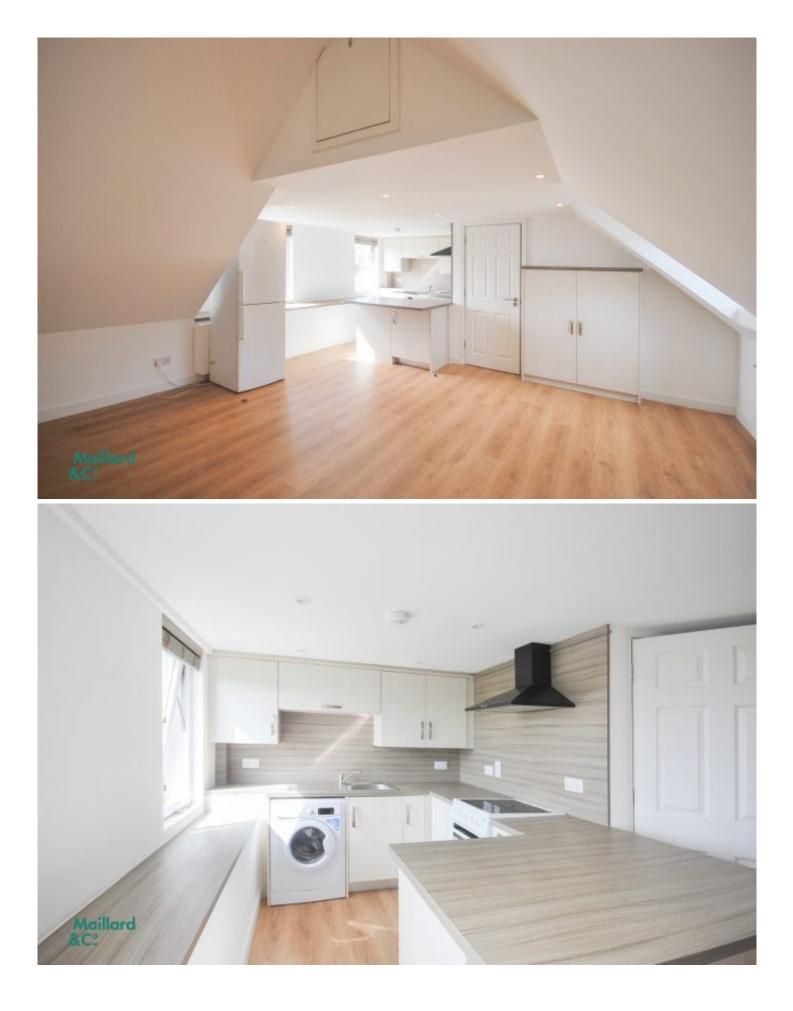

Situated on a quite lane, and briefly comprising; large entry hallway, leading to two spacious ground floor rooms, a house bathroom and separate W/C. Stairs leading to first floor where there is a large living space with open plan kitchen, a further two bedrooms.

Electric heating. Parking for two cars and some garage space for storage.

Includes a garden area located at the front of the property.

Pets can be negotiated.

Licensed/Entitled Property.

Available mid November