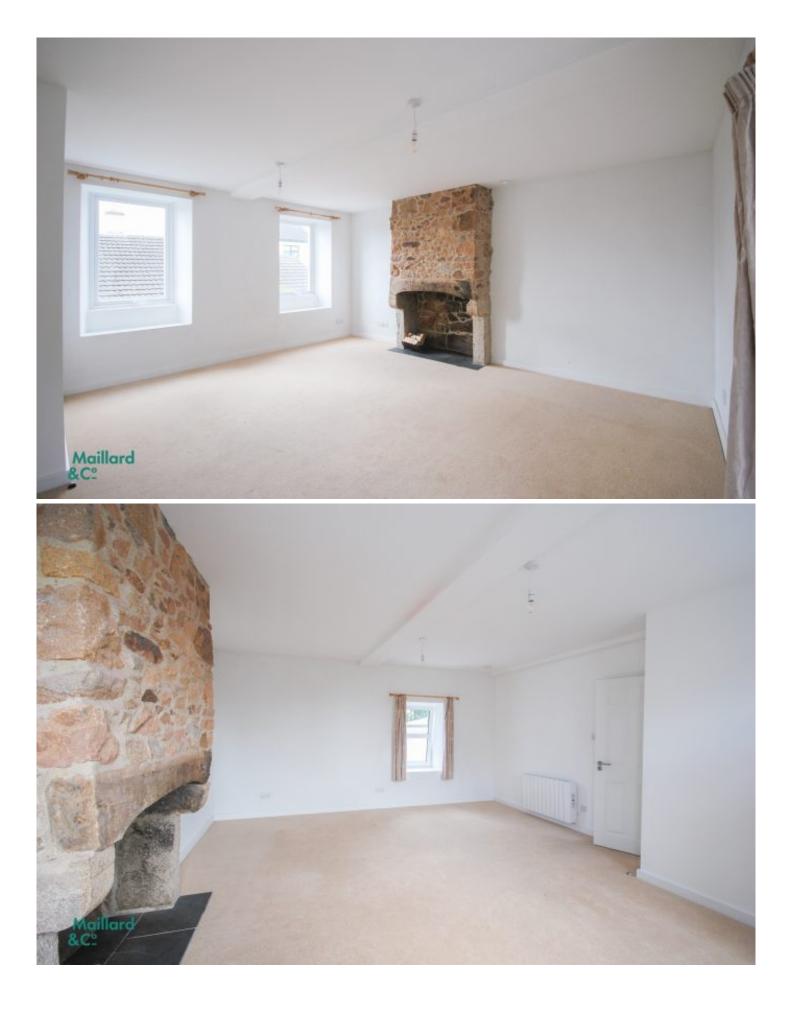

Situated on a quite lane, and briefly comprising; large entry hallway, leading to two spacious ground floor rooms, a house bathroom and separate W/C. Stairs leading to first floor where there is a large living space with open plan kitchen, a further two bedrooms.