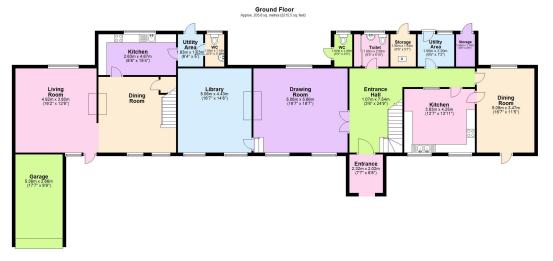

The original dwelling dates back to the 17th century and enjoys private access tucked away at the end of a long driveway, set well away from passing traffic or neighbours. The farmhouse was converted in the 1960's to provide a two bedroom cottage which links into the larger three bedroom main house, totalling over 4000 sqft of living accommodation. A staircase leads into a hobby room and a store room in the roof space which could easily be converted into a habitable space if desired.

#### Additional Information

3 granite fire places and other original features. Mains water. Drains are on a septic tank. Main house has oil fired central heating and the cottage is on electric storage heaters. Grade 4 listed building. Freehold.