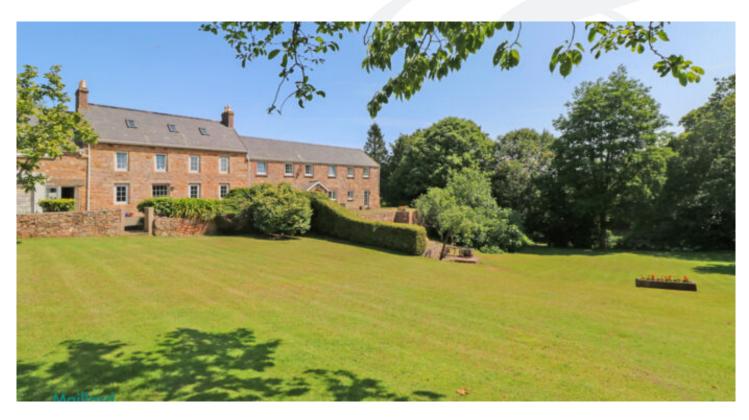

# Property details

Maillard

&C<sup>°</sup>

A fantastic opportunity has arisen to acquire this attractive rural granite retreat, surrounded by its own land and gardens, providing great privacy and seclusion, yet located within walking distance of picturesque Fern Valley and just a ten minute drive to town.

The original dwelling dates back to the 17th century and enjoys private access tucked away at the end of a long driveway, set well away from passing traffic or neighbours. The farmhouse was converted in the 1960's to provide a two bedroom cottage which links into the larger three bedroom main house, totalling over 4000 sqft of living accommodation. A staircase leads into a hobby room and a store room in the roof space which could easily be converted into a habitable space if desired.

The formal garden is beautifully manicured and lies to the south of the property, sheltered by mature trees and shrubs; offering complete privacy and all day sunshine. The property comes with three agricultural fields covering approximately 9 vergees, a single garage, a detached car port/workshop and an abundance of parking.

Attractive rural granite retreat, surrounded by its own land and gardens.