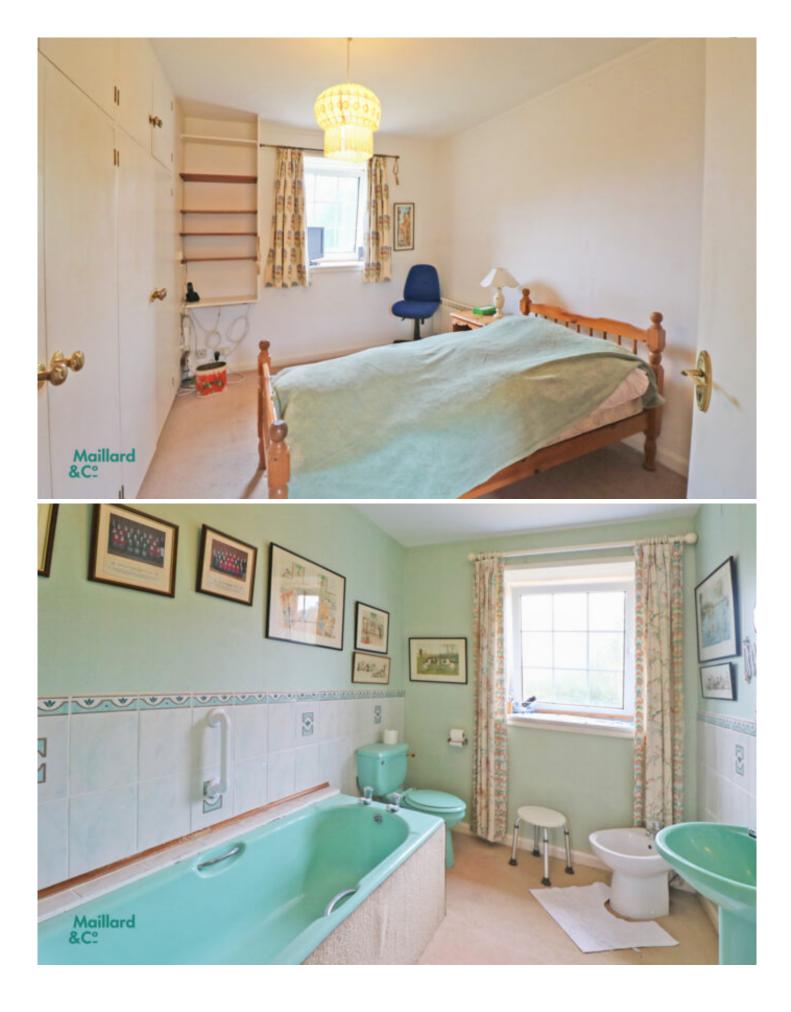

The original dwelling dates back to the 17th century and enjoys private access tucked away at the end of a long driveway, set well away from passing traffic or neighbours. The farmhouse was converted in the 1960's to provide a two bedroom cottage which links into the larger three bedroom main house, totalling over 4000 sqft of living accommodation. A staircase leads into a hobby room and a store room in the roof space which could easily be converted into a habitable space if desired.

Requiring refurbishment throughout, the property offers great potential to enhance and improve the accommodation to modern expectations, either as a fabulous two generation home or an extensive family home with a guest annexe set in it's own rural paradise.

#### Additional Information

3 granite fire places and other original features. Mains water. Drains are on a septic tank. Main house has oil fired central heating and the cottage is on electric storage heaters. Grade 4 listed building. Freehold.