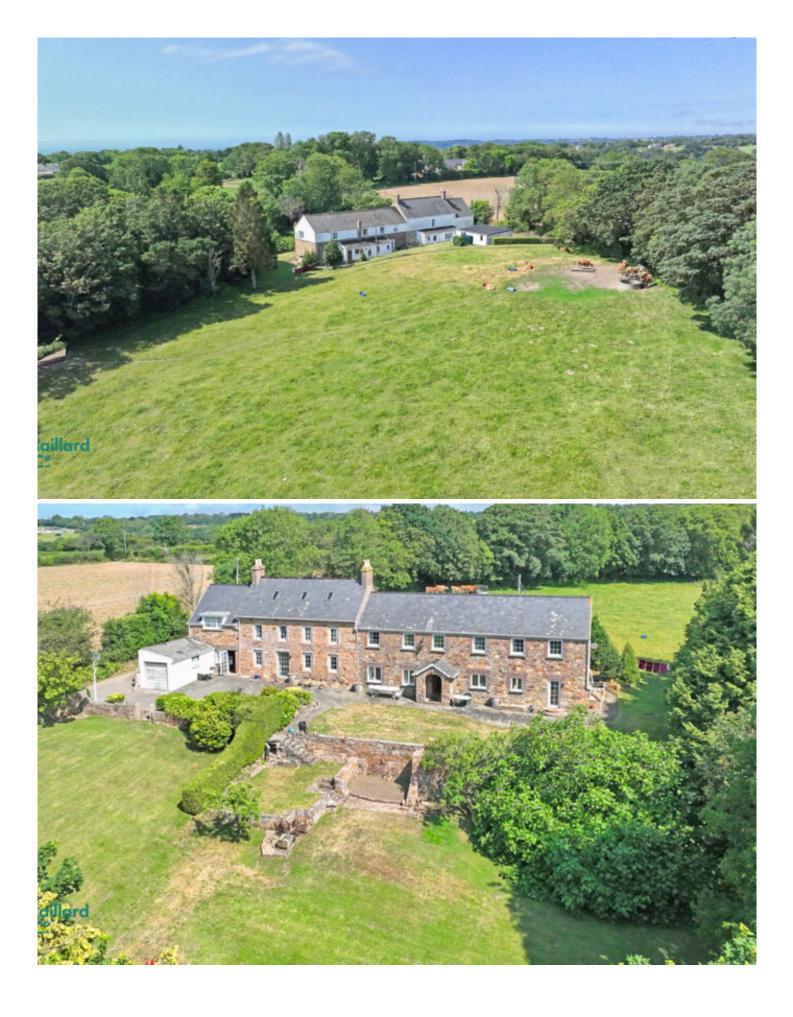

The original dwelling dates back to the 17th century and enjoys private access tucked away at the end of a long driveway, set well away from passing traffic or neighbours. The farmhouse was converted in the 1960's to provide a two bedroom cottage which links into the larger three bedroom main house, totalling over 4000 sqft of living accommodation. A staircase leads into a hobby room and a store room in the roof space which could easily be converted into a habitable space if desired.

The formal garden is beautifully manicured and lies to the south of the property, sheltered by mature trees and shrubs; offering complete privacy and all day sunshine. The property comes with three agricultural fields covering approximately 9 vergees, a single garage, a detached car port/workshop and an abundance of parking.