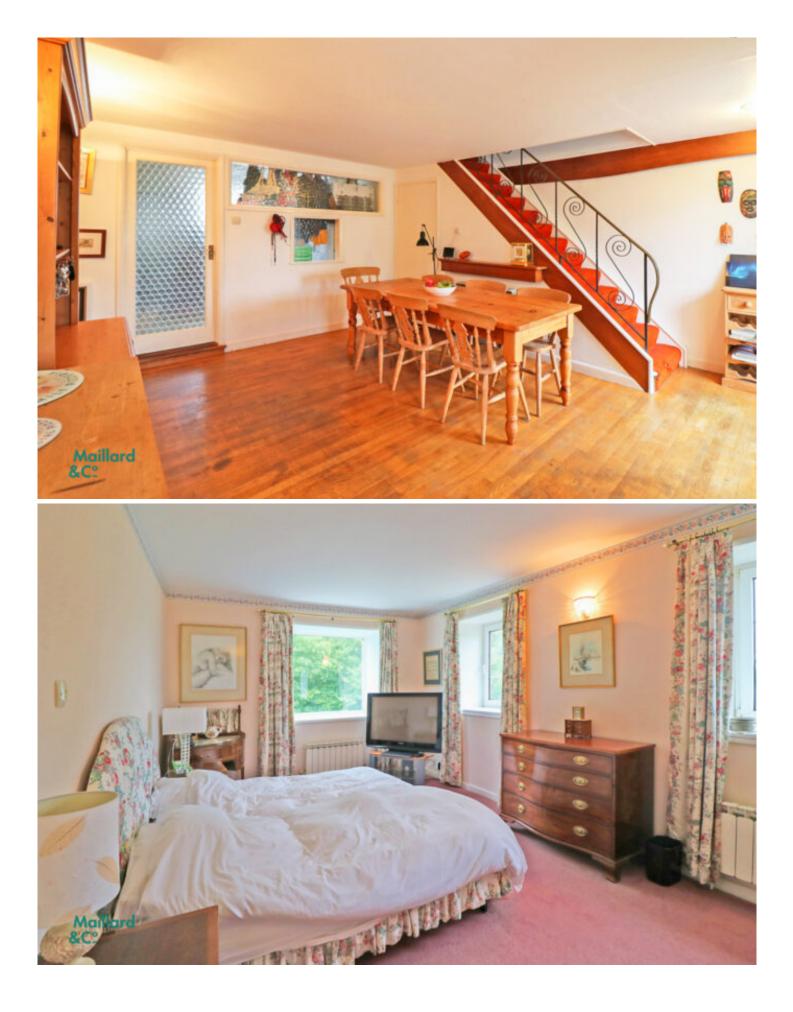

The original dwelling dates back to the 17th century and enjoys private access tucked away at the end of a long driveway, set well away from passing traffic or neighbours. The farmhouse was converted in the 1960's to provide a two bedroom cottage which links into the larger three bedroom main house, totalling over 4000 sqft of living accommodation. A staircase leads into a hobby room and a store room in the roof space which could easily be converted into a habitable space if desired.

Requiring refurbishment throughout, the property offers great potential to enhance and improve the accommodation to modern expectations, either as a fabulous two generation home or an extensive family home with a guest annexe set in it's own rural paradise.