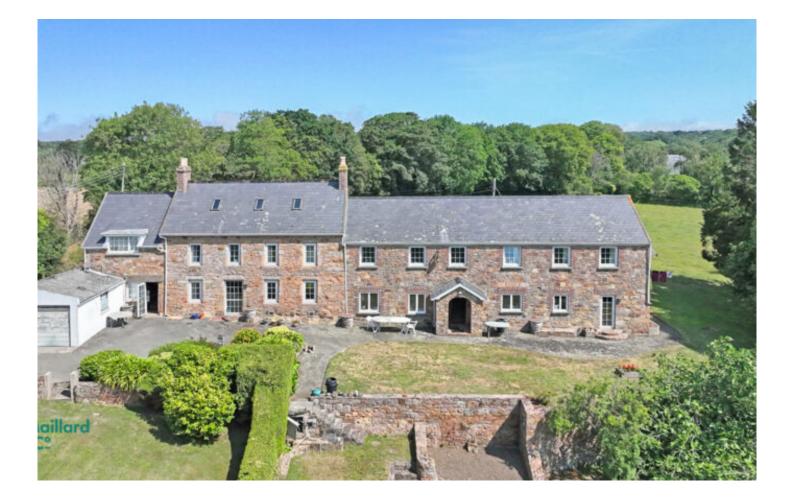

# Property details

Maillard

&C<sup>°</sup>

A fantastic opportunity has arisen to acquire this attractive rural granite retreat, surrounded by its own land and gardens, providing great privacy and seclusion, yet located within walking distance of picturesque Fern Valley and just a ten minute drive to town.

The original dwelling dates back to the 17th century and enjoys private access tucked away at the end of a long driveway, set well away from passing traffic or neighbours. The farmhouse was converted in the 1960's to provide a two bedroom cottage which links into the larger three bedroom main house, totalling over 4000 sqft of living accommodation. A staircase leads into a hobby room and a store room in the roof space which could easily be converted into a habitable space if desired.

Requiring refurbishment throughout, the property offers great potential to enhance and improve the accommodation to modern expectations, either as a fabulous two generation home or an extensive family home with a guest annexe set in it's own rural paradise.

#### Additional Information

3 granite fire places and other original features. Mains water. Drains are on a septic tank. Main house has oil fired central heating and the cottage is on electric storage heaters. Grade 4 listed building. Freehold.