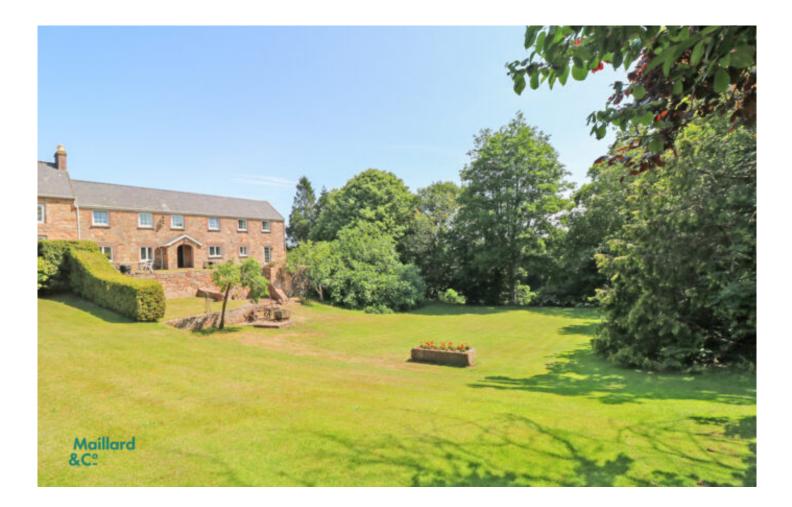

# Property details

Maillard

&C<sup>°</sup>

A fantastic opportunity has arisen to acquire this attractive rural granite retreat, surrounded by its own land and gardens, providing great privacy and seclusion, yet located within walking distance of picturesque Fern Valley and just a ten minute drive to town.

The original dwelling dates back to the 17th century and enjoys private access tucked away at the end of a long driveway, set well away from passing traffic or neighbours. The farmhouse was converted in the 1960's to provide a two bedroom cottage which links into the larger three bedroom main house, totalling over 4000 sqft of living accommodation. A staircase leads into a hobby room and a store room in the roof space which could easily be converted into a habitable space if desired.

The formal garden is beautifully manicured and lies to the south of the property, sheltered by mature trees and shrubs; offering complete privacy and all day sunshine. The property comes with three agricultural fields covering approximately 9 vergees, a single garage, a detached car port/workshop and an abundance of parking.