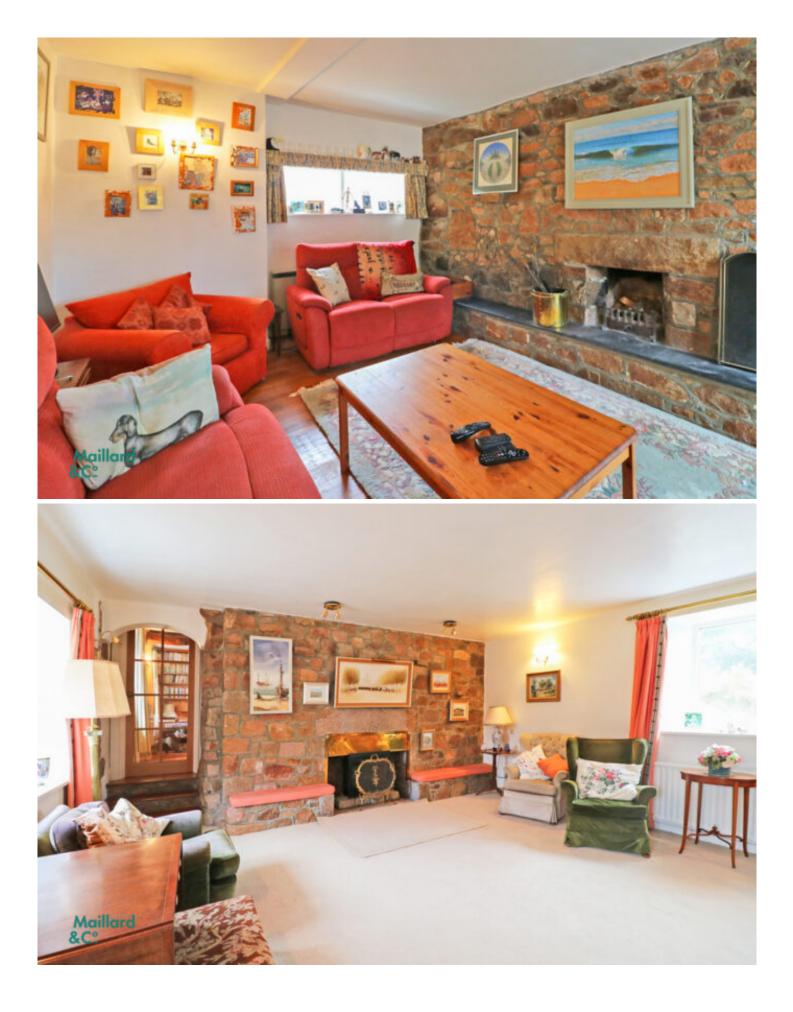

The original dwelling dates back to the 17th century and enjoys private access tucked away at the end of a long driveway, set well away from passing traffic or neighbours. The farmhouse was converted in the 1960's to provide a two bedroom cottage which links into the larger three bedroom main house, totalling over 4000 sqft of living accommodation. A staircase leads into a hobby room and a store room in the roof space which could easily be converted into a habitable space if desired.

#### Additional Information

3 granite fire places and other original features. Mains water. Drains are on a septic tank. Main house has oil fired central heating and the cottage is on electric storage heaters. Grade 4 listed building. Freehold.