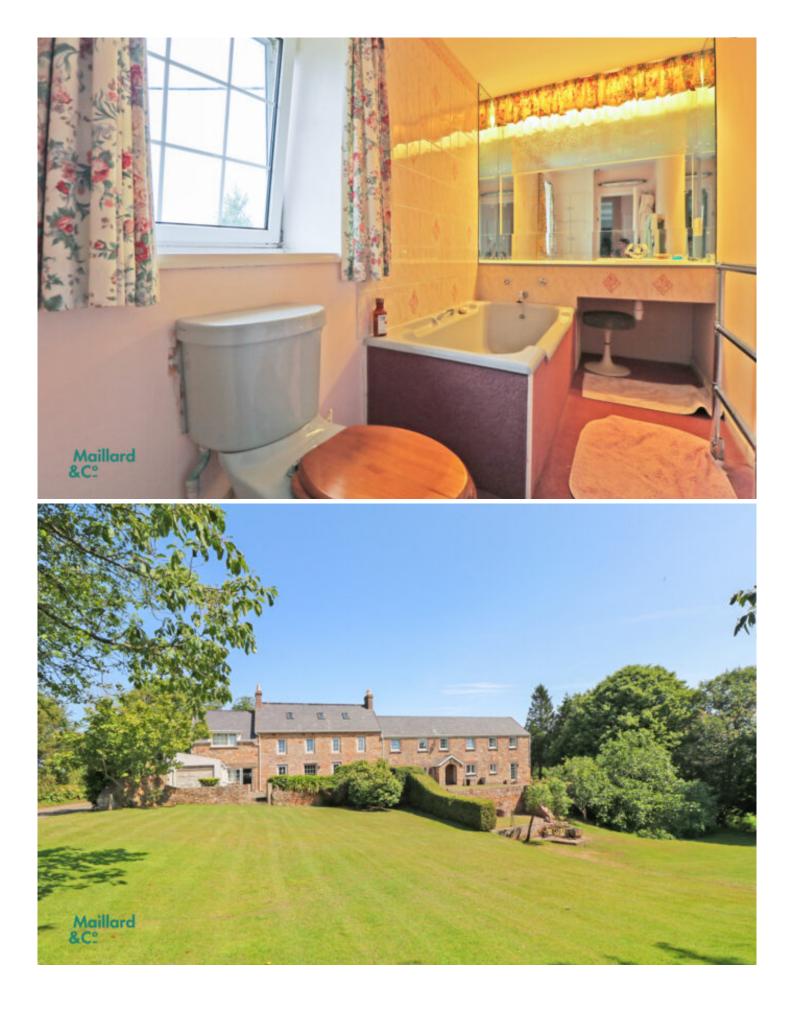

The formal garden is beautifully manicured and lies to the south of the property, sheltered by mature trees and shrubs; offering complete privacy and all day sunshine. The property comes with three agricultural fields covering approximately 9 vergees, a single garage, a detached car port/workshop and an abundance of parking.

#### Additional Information

3 granite fire places and other original features. Mains water. Drains are on a septic tank. Main house has oil fired central heating and the cottage is on electric storage heaters. Grade 4 listed building. Freehold.

Attractive rural granite retreat, surrounded by its own land and gardens.