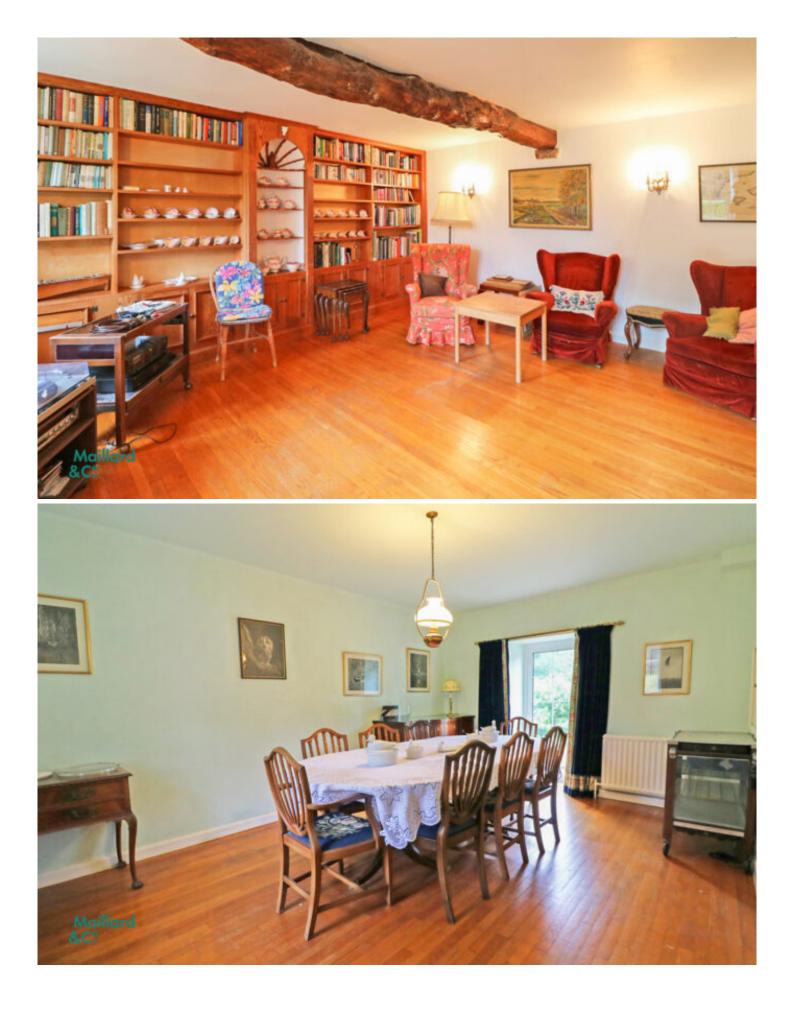

# Property details

Maillard

&C<sup>°</sup>

A fantastic opportunity has arisen to acquire this attractive rural granite retreat, surrounded by its own land and gardens, providing great privacy and seclusion, yet located within walking distance of picturesque Fern Valley and just a ten minute drive to town.

The original dwelling dates back to the 17th century and enjoys private access tucked away at the end of a long driveway, set well away from passing traffic or neighbours. The farmhouse was converted in the 1960's to provide a two bedroom cottage which links into the larger three bedroom main house, totalling over 4000 sqft of living accommodation. A staircase leads into a hobby room and a store room in the roof space which could easily be converted into a habitable space if desired.

Requiring refurbishment throughout, the property offers great potential to enhance and improve the accommodation to modern expectations, either as a fabulous two generation home or an extensive family home with a guest annexe set in it's own rural paradise.

The formal garden is beautifully manicured and lies to the south of the property, sheltered by mature trees and shrubs; offering complete privacy and all day sunshine. The property comes with three agricultural fields covering approximately 9 vergees, a single garage, a detached car port/workshop and an abundance of parking.