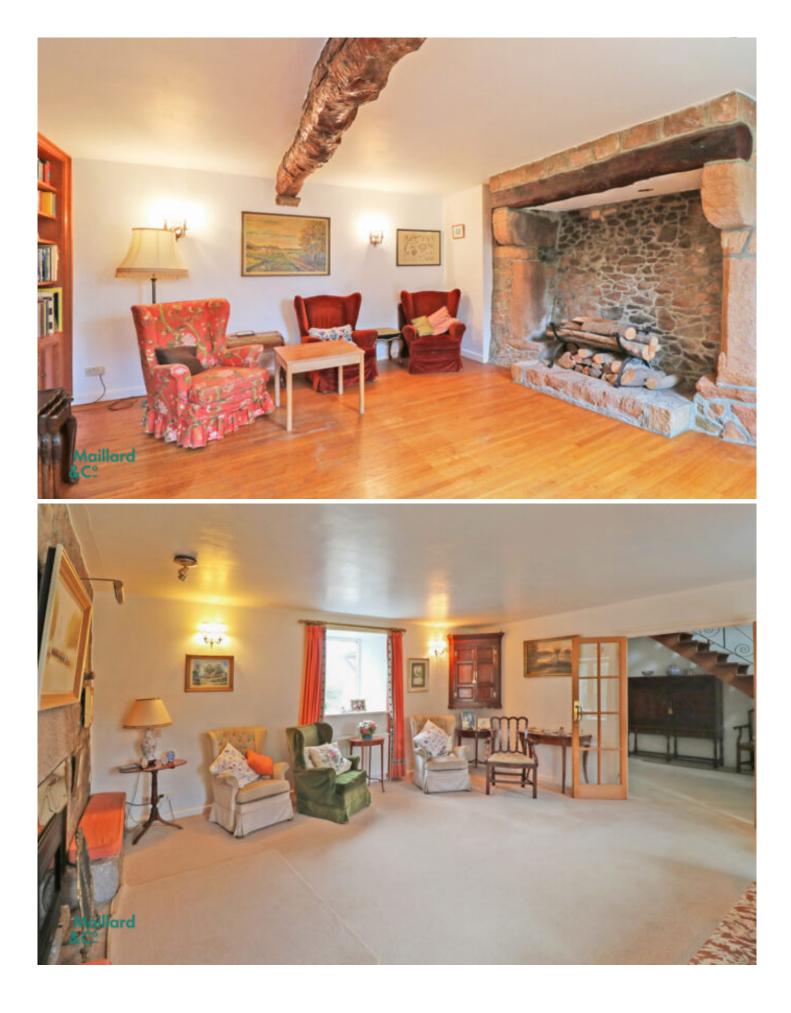

The original dwelling dates back to the 17th century and enjoys private access tucked away at the end of a long driveway, set well away from passing traffic or neighbours. The farmhouse was converted in the 1960's to provide a two bedroom cottage which links into the larger three bedroom main house, totalling over 4000 sqft of living accommodation. A staircase leads into a hobby room and a store room in the roof space which could easily be converted into a habitable space if desired.

#### Additional Information

3 granite fire places and other original features. Mains water. Drains are on a septic tank. Main house has oil fired central heating and the cottage is on electric storage heaters. Grade 4 listed building. Freehold.