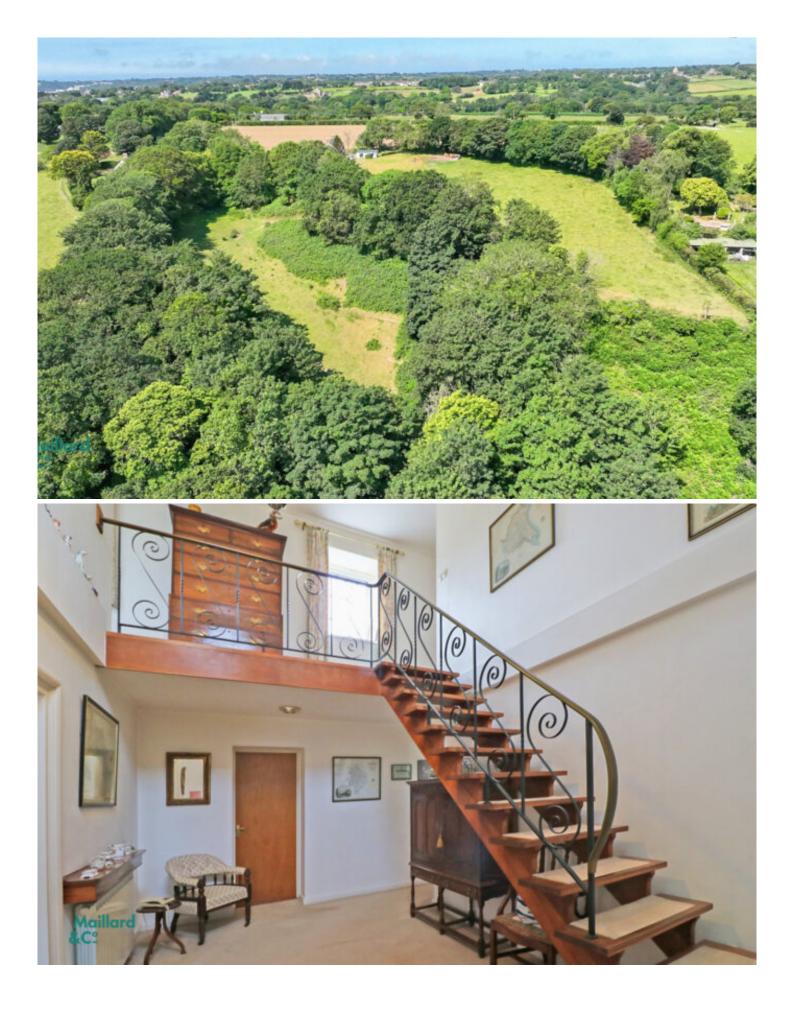

# Property details

Maillard

&C<sup>°</sup>

A fantastic opportunity has arisen to acquire this attractive rural granite retreat, surrounded by its own land and gardens, providing great privacy and seclusion, yet located within walking distance of picturesque Fern Valley and just a ten minute drive to town.

The original dwelling dates back to the 17th century and enjoys private access tucked away at the end of a long driveway, set well away from passing traffic or neighbours. The farmhouse was converted in the 1960's to provide a two bedroom cottage which links into the larger three bedroom main house, totalling over 4000 sqft of living accommodation. A staircase leads into a hobby room and a store room in the roof space which could easily be converted into a habitable space if desired.

The formal garden is beautifully manicured and lies to the south of the property, sheltered by mature trees and shrubs; offering complete privacy and all day sunshine. The property comes with three agricultural fields covering approximately 9 vergees, a single garage, a detached car port/workshop and an abundance of parking.