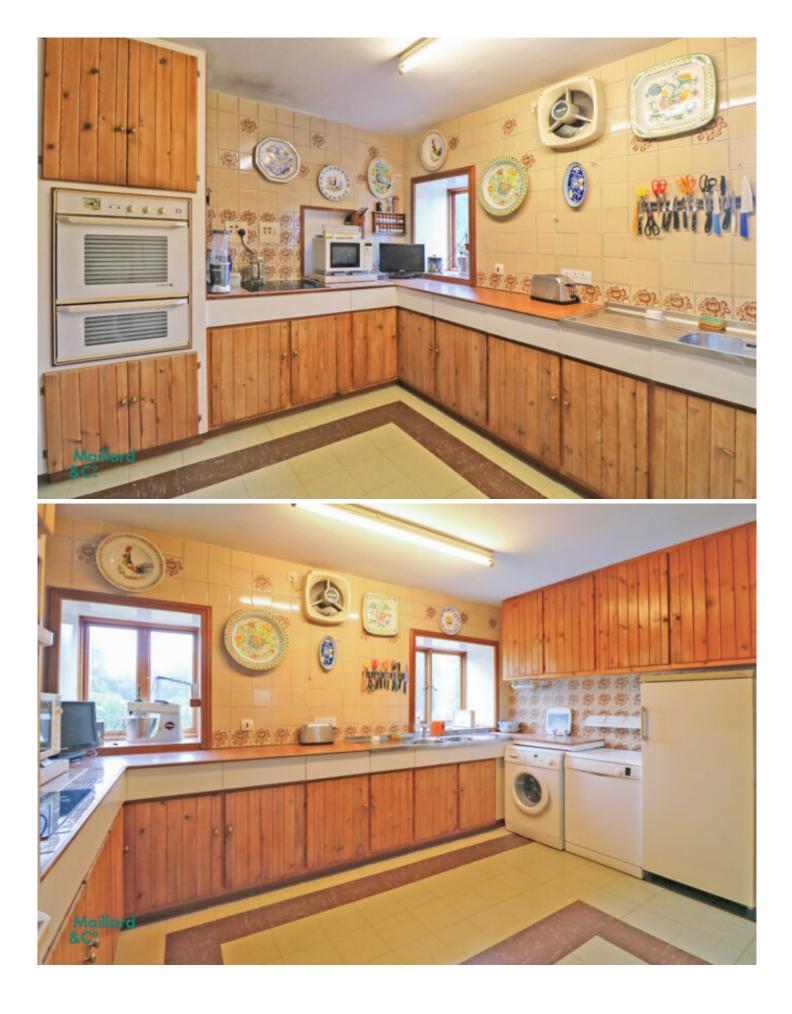

The original dwelling dates back to the 17th century and enjoys private access tucked away at the end of a long driveway, set well away from passing traffic or neighbours. The farmhouse was converted in the 1960's to provide a two bedroom cottage which links into the larger three bedroom main house, totalling over 4000 sqft of living accommodation. A staircase leads into a hobby room and a store room in the roof space which could easily be converted into a habitable space if desired.

Requiring refurbishment throughout, the property offers great potential to enhance and improve the accommodation to modern expectations, either as a fabulous two generation home or an extensive family home with a guest annexe set in it's own rural paradise.