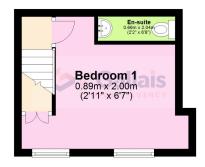

#### First Floor

Approx. 16.5 sq. metres (178.1 sq. feet)

### Second Floor

Approx. 15.0 sq. metres (161.7 sq. feet)

#### Total area: approx. 60.6 sq. metres (652.5 sq. feet)

These particulars whilst we believed to be accurate are set out for general guidance only. Floor plans, where included are intended for reference only and are not drawn to scale. Neither constitutes any part of a formal offer or contract. Purchasers should not rely upon them as statements of representation of fact, and must satisfy themselves by inspection or otherwise as to their accuracy. No person in this firms employment has the authority to make or give any representation or warranty in respect of the property. We have not tested any apparatus, fixtures, fittings or services at the property. Interested parties must undertake their own investigation into the operation of any such items. Plan produced using PlanUp.