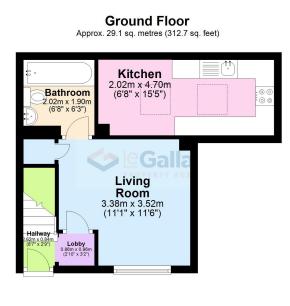

Having recently undergone professional renovation the contemporary living space links to the kitchen which has ample space for a dining table and is flooded with natural light from the overhead roof lights. Completing the ground floor is the house bathroom. Up to the first floor you will find a good sized double bedroom which is currently being used as an office in the day and a great cosy bar area at night! Up stairs again to the primary double bedroom which also includes a useful WC.

#### First Floor

Approx. 16.5 sq. metres (178.1 sq. feet)

### Second Floor

Approx. 15.0 sq. metres (161.7 sq. feet)

#### Total area: approx. 60.6 sq. metres (652.5 sq. feet)

These particulars whilst we believed to be accurate are set out for general guidance only. Floor plans, where included are intended for reference only and are not drawn to scale. Neither constitutes any part of a formal offer or contract. Purchasers should not rely upon them as statements of representation of fact, and must satisfy themselves by inspection or otherwise as to their accuracy. No person in this firms employment has the authority to make or give any representation or warranty in respect of the property. We have not tested any apparatus, fixtures, fittings or services at the property. Interested parties must undertake their own investigation into the operation of any such items. Plan produced using PlanUp.