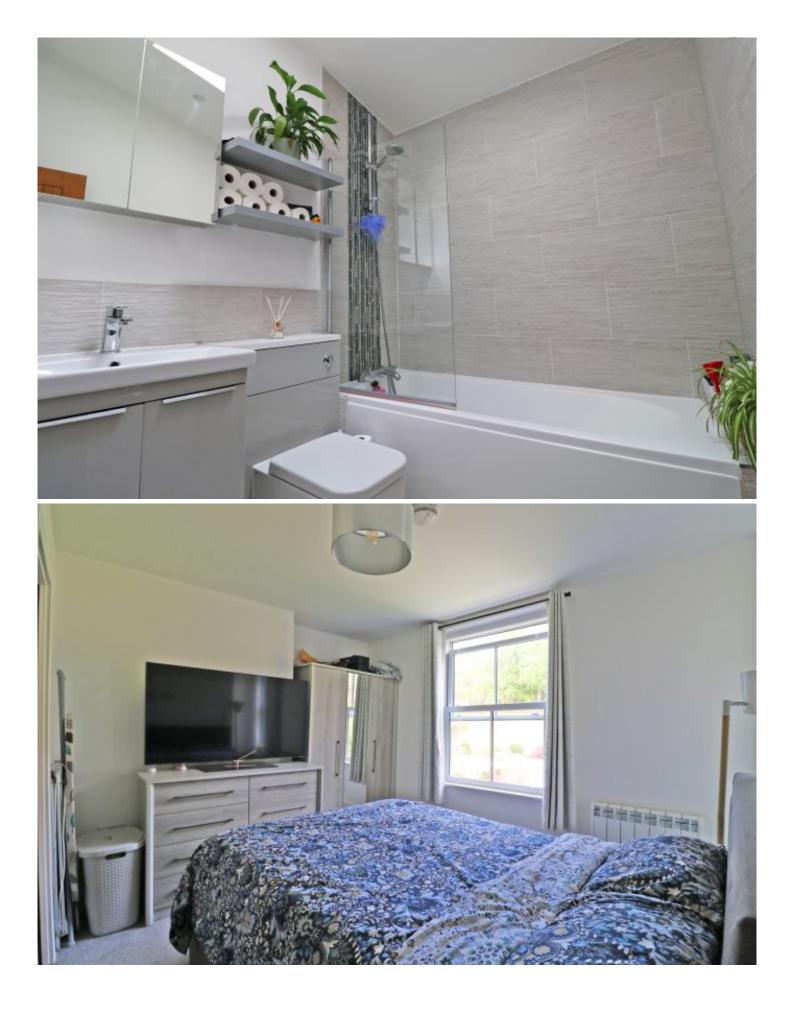

Having recently undergone professional renovation the contemporary living space links to the kitchen which has ample space for a dining table and is flooded with natural light from the overhead roof lights. Completing the ground floor is the house bathroom. Up to the first floor you will find a good sized double bedroom which is currently being used as an office in the day and a great cosy bar area at night! Up stairs again to the primary double bedroom which also includes a useful WC.