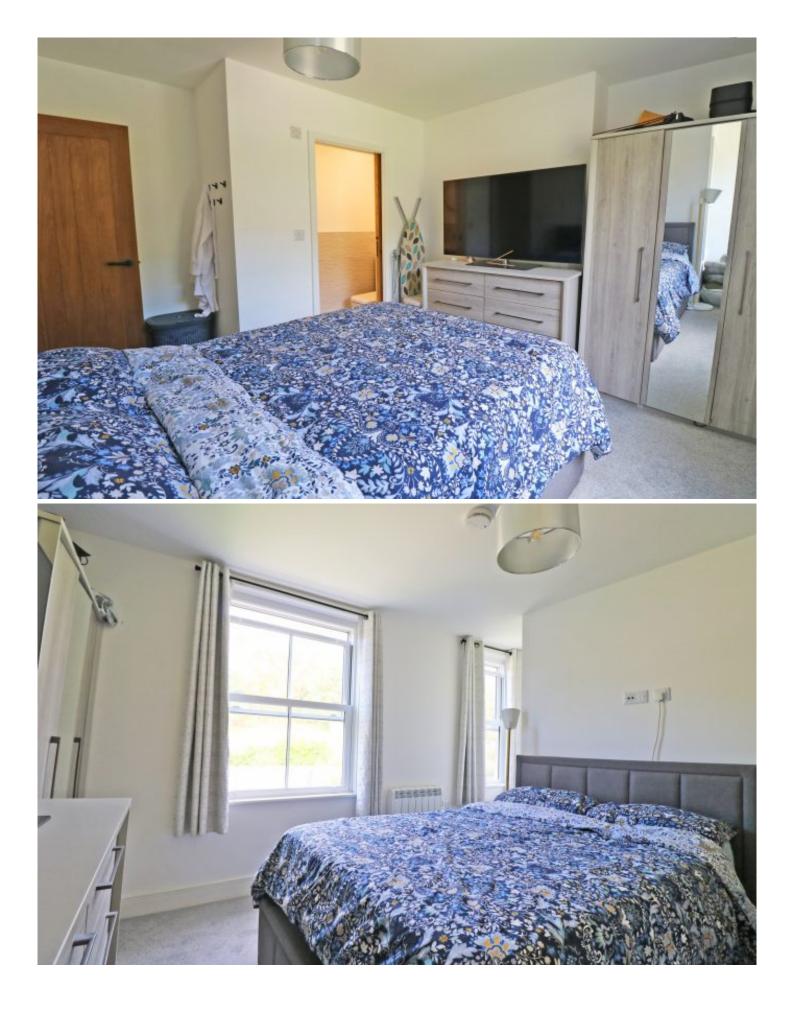

Having recently undergone professional renovation the contemporary living space links to the kitchen which has ample space for a dining table and is flooded with natural light from the overhead roof lights. Completing the ground floor is the house bathroom. Up to the first floor you will find a good sized double bedroom which is currently being used as an office in the day and a great cosy bar area at night! Up stairs again to the primary double bedroom which also includes a useful WC.