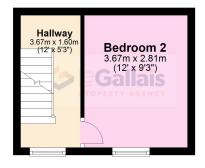

#### First Floor

Approx. 16.5 sq. metres (178.1 sq. feet)

### Second Floor

Approx. 15.0 sq. metres (161.7 sq. feet)

#### Total area: approx. 60.6 sq. metres (652.5 sq. feet)

These particulars whilst we believed to be accurate are set out for general guidance only. Floor plans, where included are intended for reference only and are not drawn to scale. Neither constitutes any part of a formal offer or contract. Purchasers should not rely upon them as statements of representation of fact, and must satisfy themselves by inspection or otherwise as to their accuracy. No person in this firms employment has the authority to make or give any representation or warranty in respect of the property. We have not tested any apparatus, fixtures, fittings or services at the property. Interested parties must undertake their own investigation into the operation of any such items. Plan produced using PlanUp.