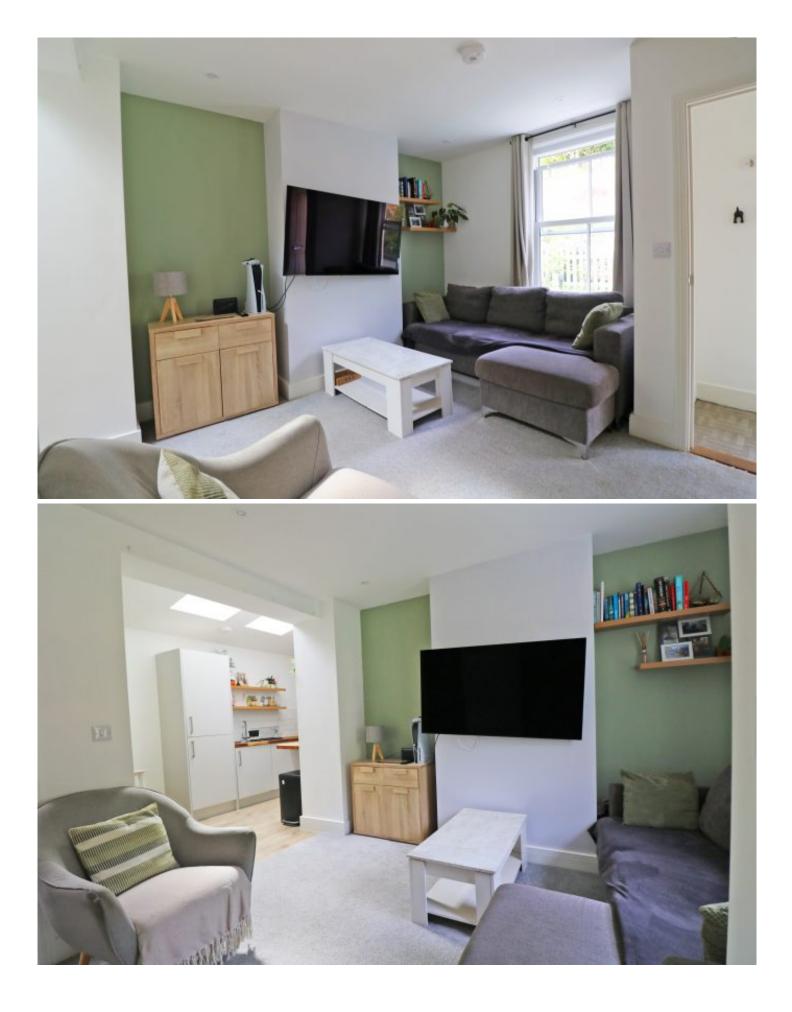

Having recently undergone professional renovation the contemporary living space links to the kitchen which has ample space for a dining table and is flooded with natural light from the overhead roof lights. Completing the ground floor is the house bathroom. Up to the first floor you will find a good sized double bedroom which is currently being used as an office in the day and a great cosy bar area at night! Up stairs again to the primary double bedroom which also includes a useful WC.