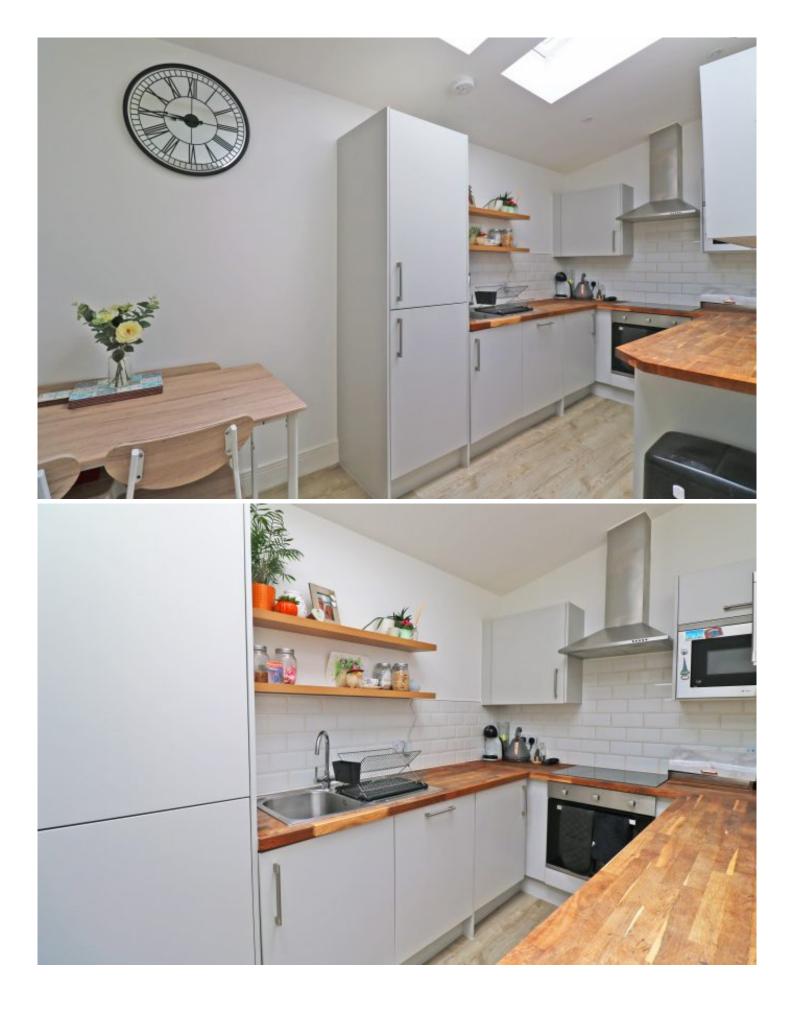

# Property details

Maillard

&C<sup>°</sup>

This beautifully presented two bedroom town house is situated in the popular First Tower area quietly tucked away from passing traffic yet on an excellent bus route and just a 15 minute stroll to town.

Having recently undergone professional renovation the contemporary living space links to the kitchen which has ample space for a dining table and is flooded with natural light from the overhead roof lights. Completing the ground floor is the house bathroom. Up to the first floor you will find a good sized double bedroom which is currently being used as an office in the day and a great cosy bar area at night! Up stairs again to the primary double bedroom which also includes a useful WC.