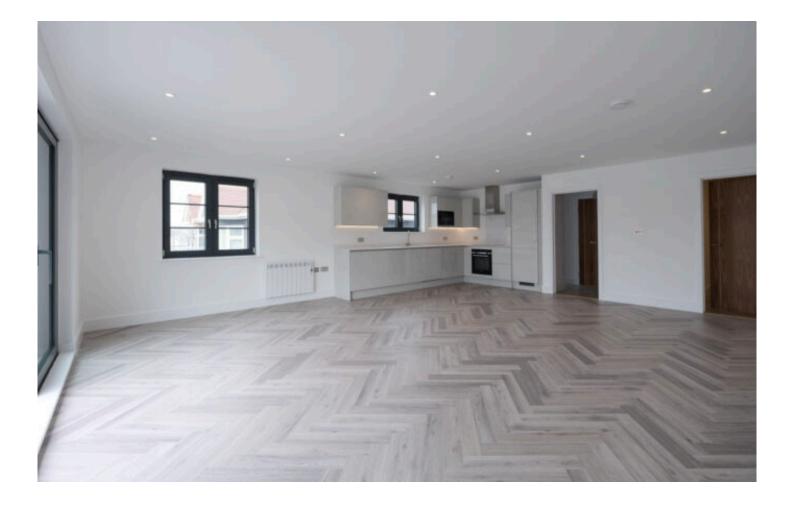

Inside, the spacious living area connects to a modern kitchen with high-end appliances. The apartment features two generous bedrooms and two stylish bathrooms.

South-facing balcony, perfect for enjoying a morning coffee or evening relaxation. Additionally, there is allocated parking for one car and a secure storage unit, making this apartment a true coastal gem.