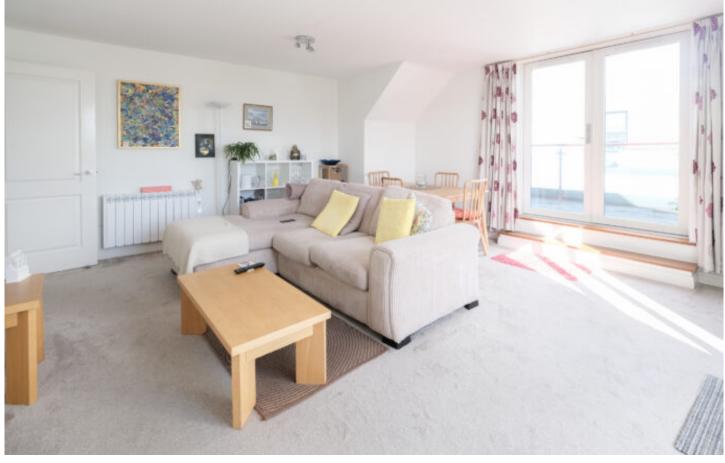

The apartment features a spacious and airy layout, designed to maximize natural light throughout. A standout feature is the two private balconies, with ample space for a table and chairs, perfect for outdoor dining.