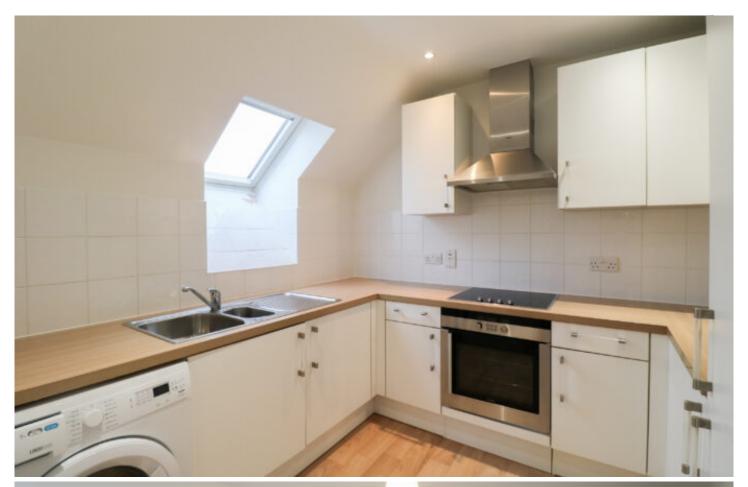

### Property details

Nestled in the sought after parish of St Peters, this delightful two-bedroom, one-bathroom apartment is part of a charming over-60s development. Combining peace and quiet with convenience, the property is just a short distance from local shops and well-connected bus stops.

Over 60's Development. A top floor 2 bed 1 bath apartment situated in the L'Hermitage Gardens development. This spacious apartment offers a large lounge with 2 balconies, modern kitchen, 2 bedrooms and a bathroom, a designated parking space plus visitor spaces.