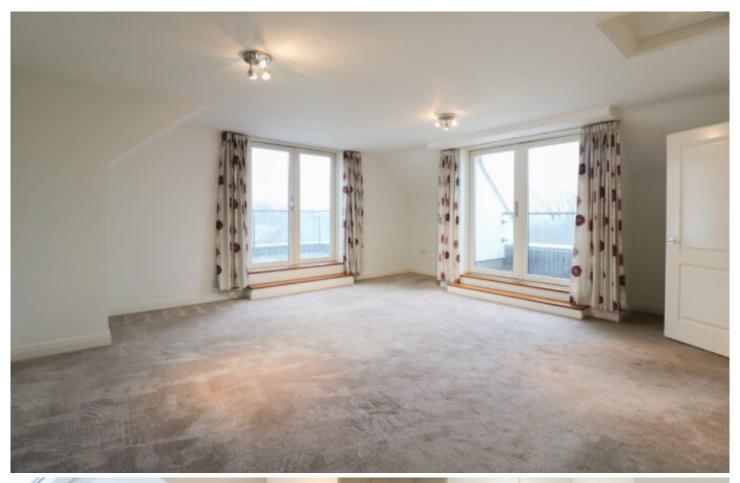

The apartment features a spacious and airy layout, designed to maximize natural light throughout. A standout feature is the two private balconies, with ample space for a table and chairs, perfect for outdoor dining.

Over 60's Development. A top floor 2 bed 1 bath apartment situated in the L'Hermitage Gardens development. This spacious apartment offers a large lounge with 2 balconies, modern kitchen, 2 bedrooms and a bathroom, a designated parking space plus visitor spaces.