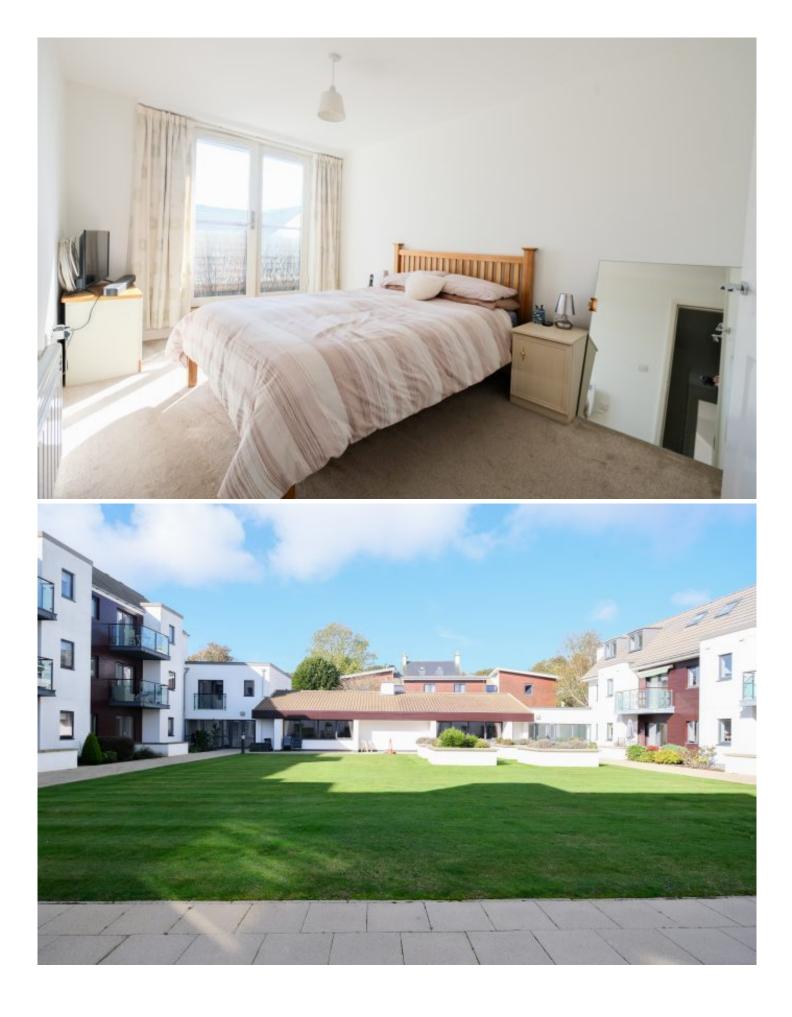

# Property details

Over 60's Development. A top floor 2 bed 1 bath apartment situated in the L'Hermitage Gardens development. This spacious apartment offers a large lounge with 2 balconies, modern kitchen, 2 bedrooms and a bathroom, a designated parking space plus visitor spaces.

# **Property features**

Over 60's development

2 balconies

Designated Parking

Close to all amenities