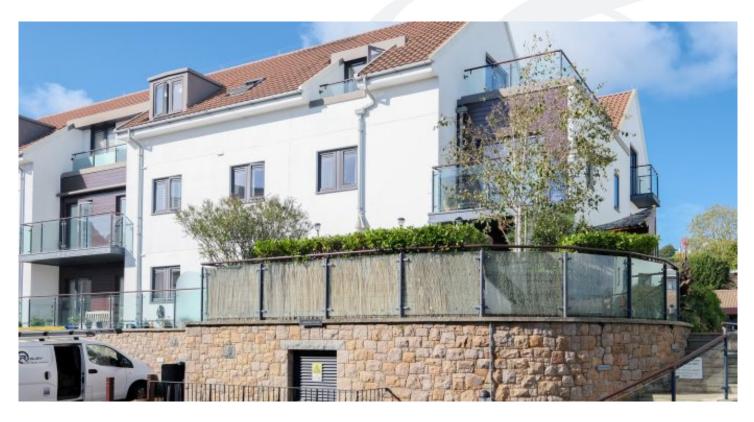

# Property details

Over 60's Development. A top floor 2 bed 1 bath apartment situated in the L'Hermitage Gardens development. This spacious apartment offers a large lounge with 2 balconies, modern kitchen, 2 bedrooms and a bathroom, a designated parking space plus visitor spaces.

# **Property features**

Over 60's development

2 balconies

Designated Parking

Close to all amenities