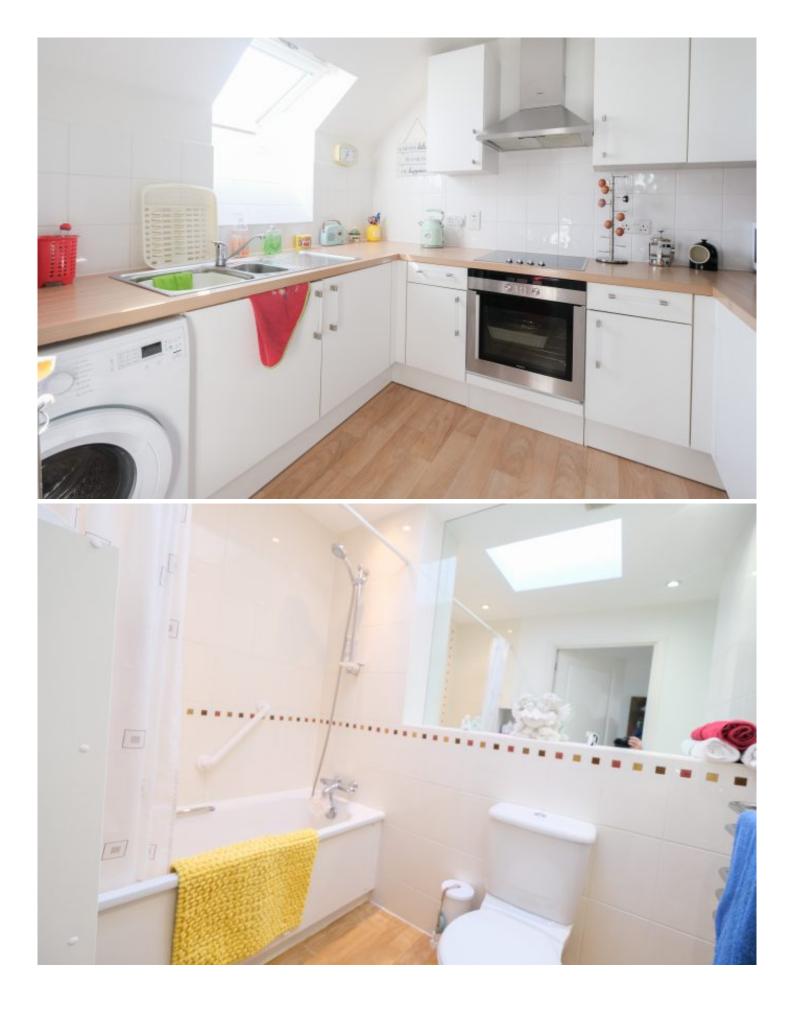

# Property details

Over 60's Development. A top floor 2 bed 1 bath apartment situated in the L'Hermitage Gardens development. This spacious apartment offers a large lounge with 2 balconies, modern kitchen, 2 bedrooms and a bathroom, a designated parking space plus visitor spaces.