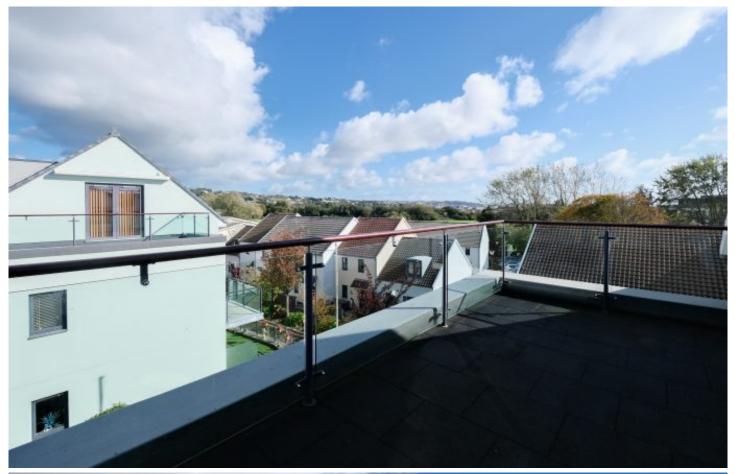

# **Property features**

Over 60's development

2 balconies

Designated Parking

Close to all amenities

# Property details

Over 60's Development. A top floor 2 bed 1 bath apartment situated in the L'Hermitage Gardens development. This spacious apartment offers a large lounge with 2 balconies, modern kitchen, 2 bedrooms and a bathroom, a designated parking space plus visitor spaces.