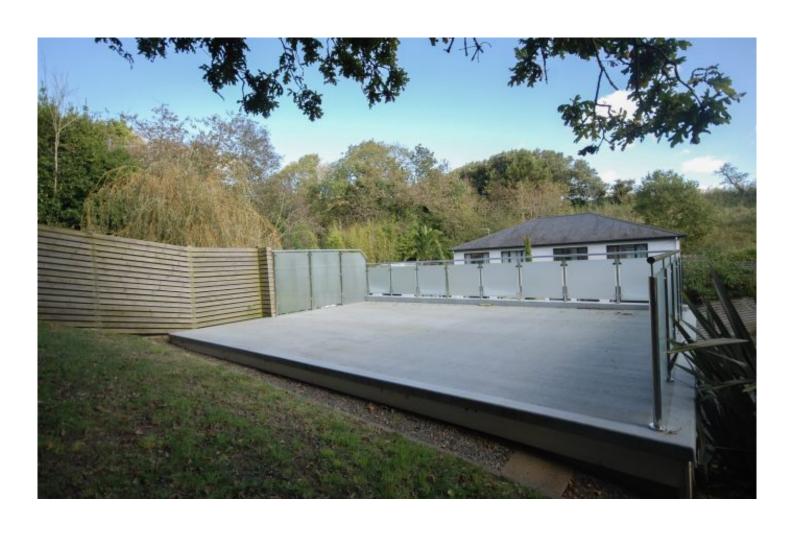

## Property details

Beautiful Three Bedroom Modern House

This beautiful property is situated near the top of Beaumont Hill.

It comprises, a highly modern open plan kitchen/diner/living room. The kitchen has built in appliances and leads through to the living area with a feature fireplace. There are double doors for access to the private garden.

Upstairs, boasts three spacious double bedrooms all with fitted wardrobes. The Master bedroom has an en-suite bathroom and access to the raised garden area. There is also a house bathroom.

There is underfloor heating throughout the property and externally there is a very large triple garage.