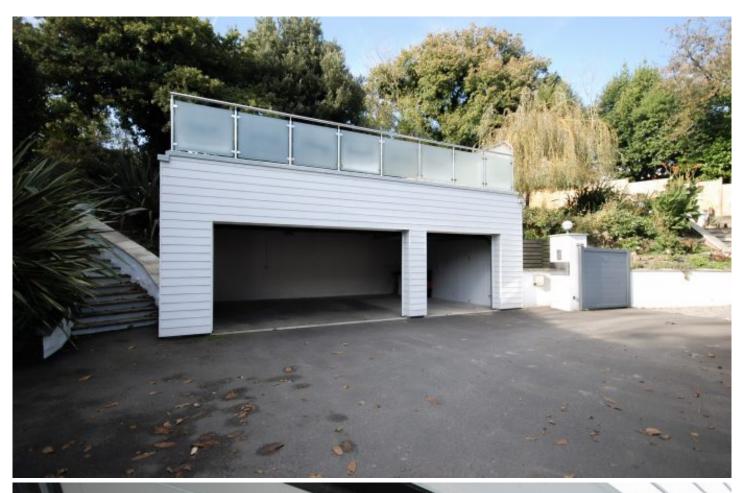

# **Property features**

Underfloor Heating Throughout

Modern Property

Entitled / Licensed Property

Triple Garage

Upstairs, boasts three spacious double bedrooms all with fitted wardrobes. The Master bedroom has an en-suite bathroom and access to the raised garden area. There is also a house bathroom.

There is underfloor heating throughout the property and externally there is a very large triple garage.

Parking for 5 cars.

Available Immediately.

Entitled/Licensed Property.

Pets considered.