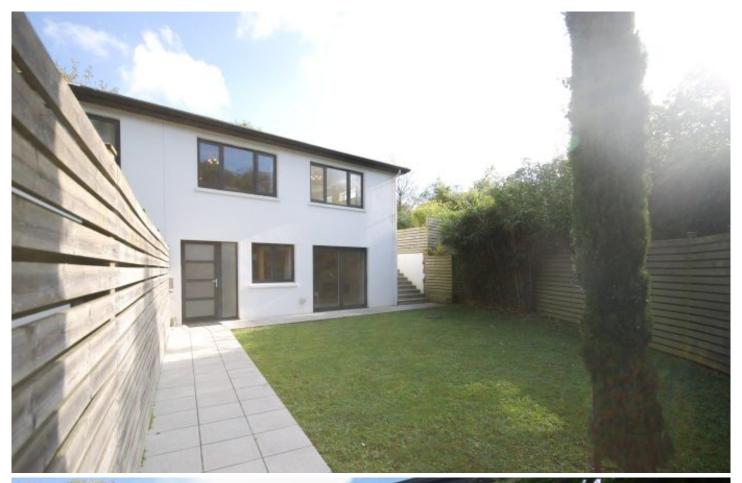

## Property details

Beautiful Three Bedroom Modern House

This beautiful property is situated near the top of Beaumont Hill.

It comprises, a highly modern open plan kitchen/diner/living room. The kitchen has built in appliances and leads through to the living area with a feature fireplace. There are double doors for access to the private garden.

Upstairs, boasts three spacious double bedrooms all with fitted wardrobes. The Master bedroom has an en-suite bathroom and access to the raised garden area. There is also a house bathroom.

There is underfloor heating throughout the property and externally there is a very large triple garage.