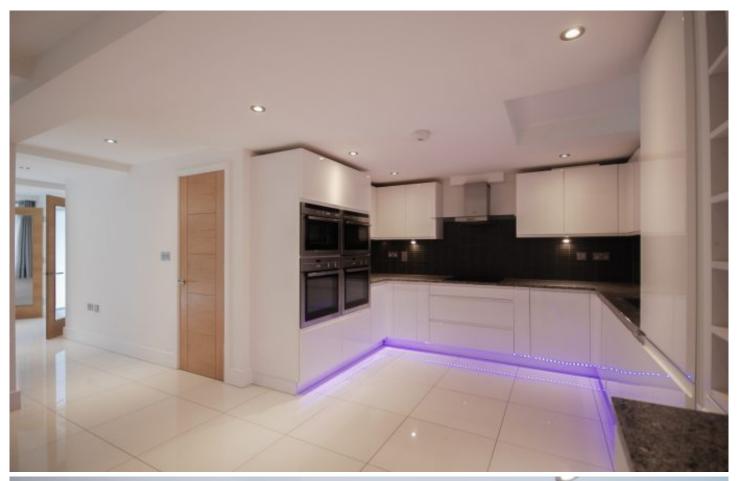

## Property details

Beautiful Three Bedroom Modern House

This beautiful property is situated near the top of Beaumont Hill.

It comprises, a highly modern open plan kitchen/diner/living room. The kitchen has built in appliances and leads through to the living area with a feature fireplace. There are double doors for access to the private garden.