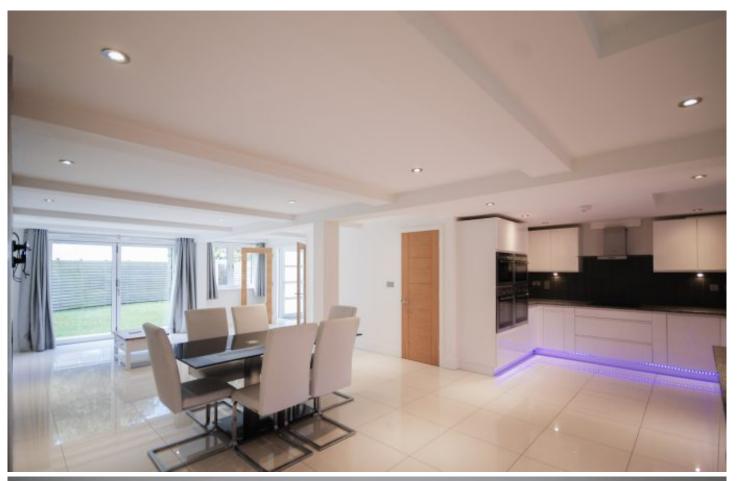

## Property details

Beautiful Three Bedroom Modern House

This beautiful property is situated near the top of Beaumont Hill.

It comprises, a highly modern open plan kitchen/diner/living room. The kitchen has built in appliances and leads through to the living area with a feature fireplace. There are double doors for access to the private garden.