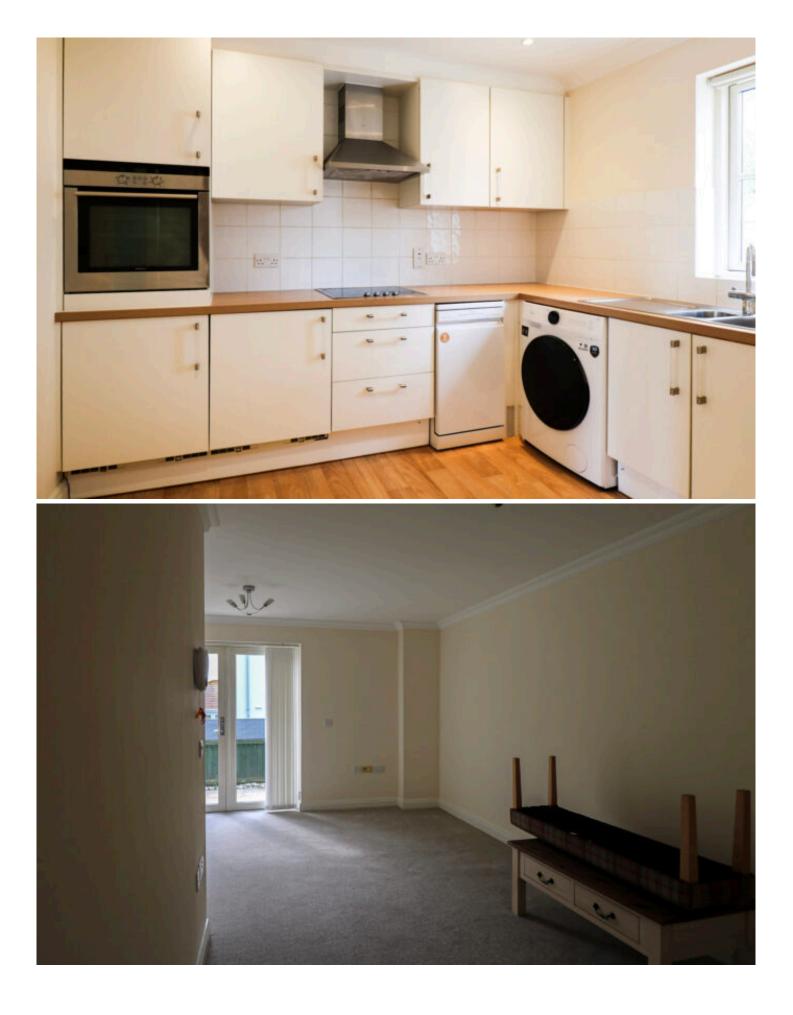

The ground floor comprises an entrance hall, a good-sized kitchen complete with white goods, a spacious lounge that opens onto a private backyard — ideal for relaxing on summer evenings — and a downstairs W/C. Upstairs, you'll find a useful storage cupboard, a house bathroom with a bath and overhead shower, and a generous double bedroom with built-in wardrobes.