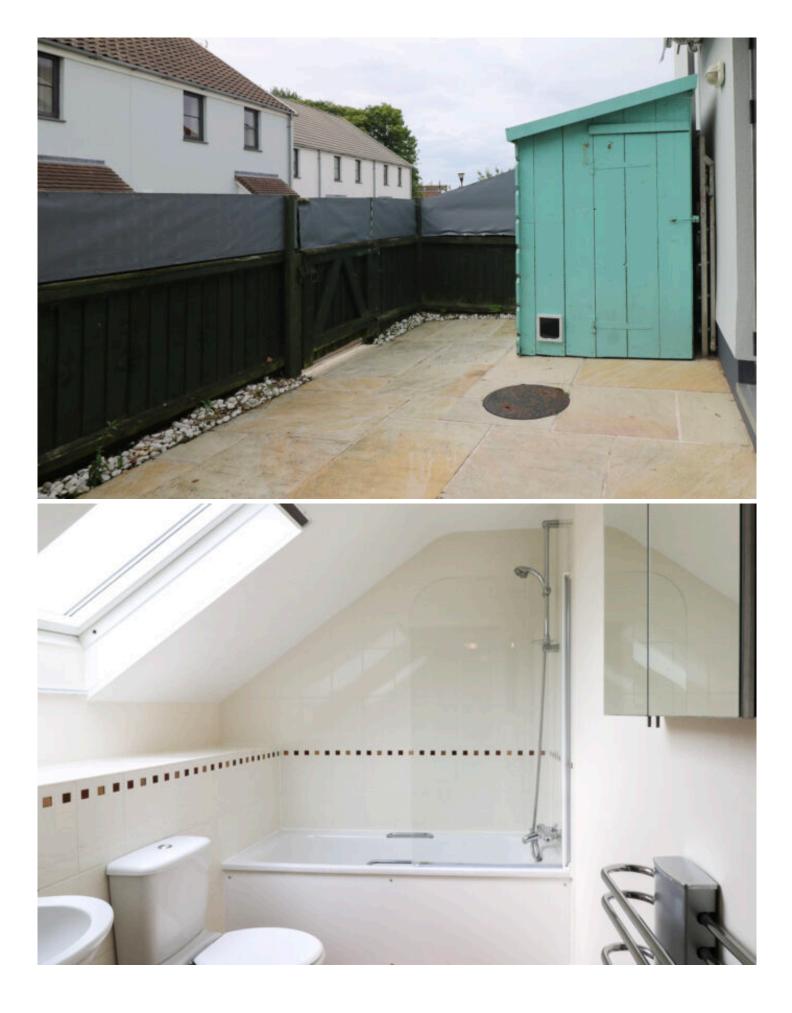

The ground floor comprises an entrance hall, a good-sized kitchen complete with white goods, a spacious lounge that opens onto a private backyard — ideal for relaxing on summer evenings — and a downstairs W/C. Upstairs, you'll find a useful storage cupboard, a house bathroom with a bath and overhead shower, and a generous double bedroom with built-in wardrobes.