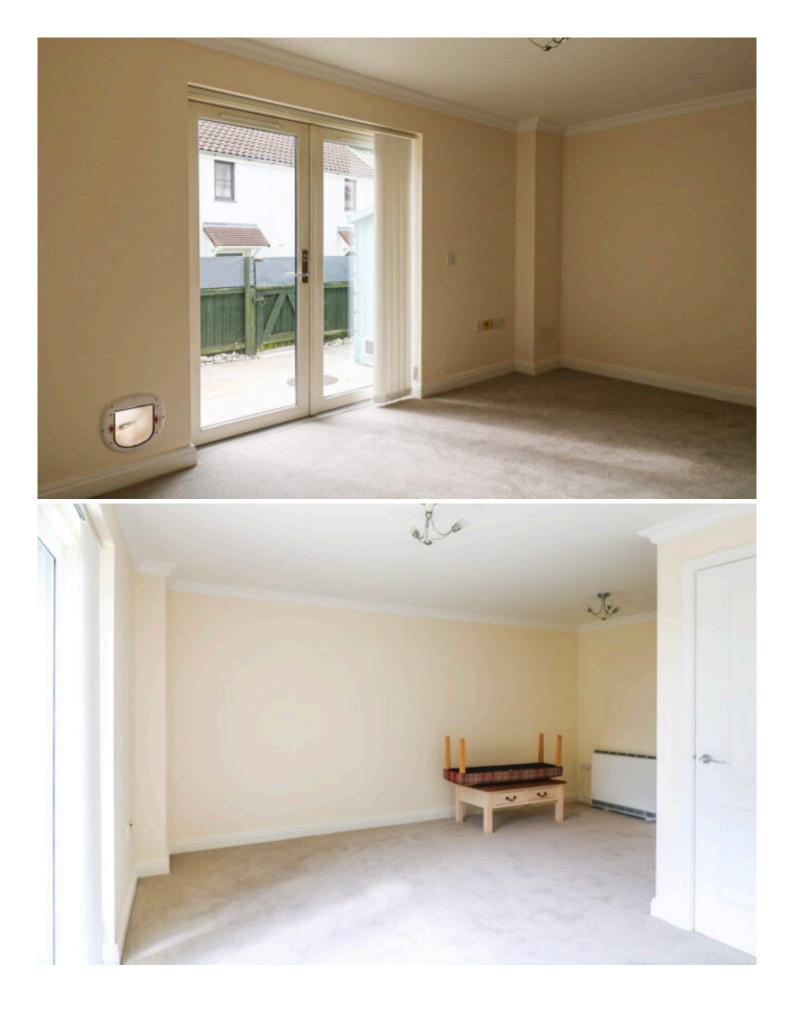

The ground floor comprises an entrance hall, a good-sized kitchen complete with white goods, a spacious lounge that opens onto a private backyard — ideal for relaxing on summer evenings — and a downstairs W/C. Upstairs, you'll find a useful storage cupboard, a house bathroom with a bath and overhead shower, and a generous double bedroom with built-in wardrobes.