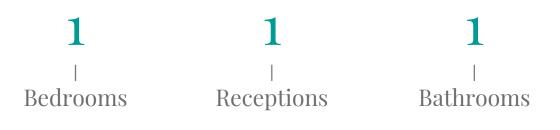

The ground floor comprises an entrance hall, a good-sized kitchen complete with white goods, a spacious lounge that opens onto a private backyard — ideal for relaxing on summer evenings — and a downstairs W/C. Upstairs, you'll find a useful storage cupboard, a house bathroom with a bath and overhead shower, and a generous double bedroom with built-in wardrobes.