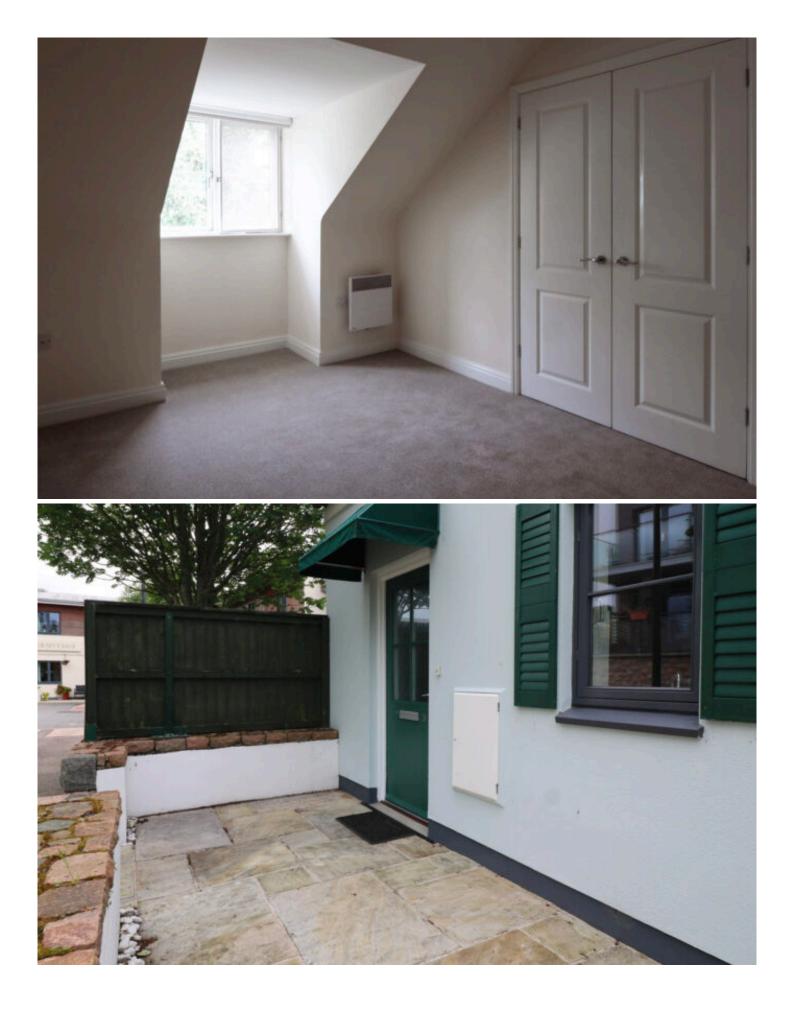

The ground floor comprises an entrance hall, a good-sized kitchen complete with white goods, a spacious lounge that opens onto a private backyard — ideal for relaxing on summer evenings — and a downstairs W/C. Upstairs, you'll find a useful storage cupboard, a house bathroom with a bath and overhead shower, and a generous double bedroom with built-in wardrobes.

Parking for one car

Available immediately

Entitled/Licensed status

Pets negotiable

Over 55's Development

Early viewing is recommended.