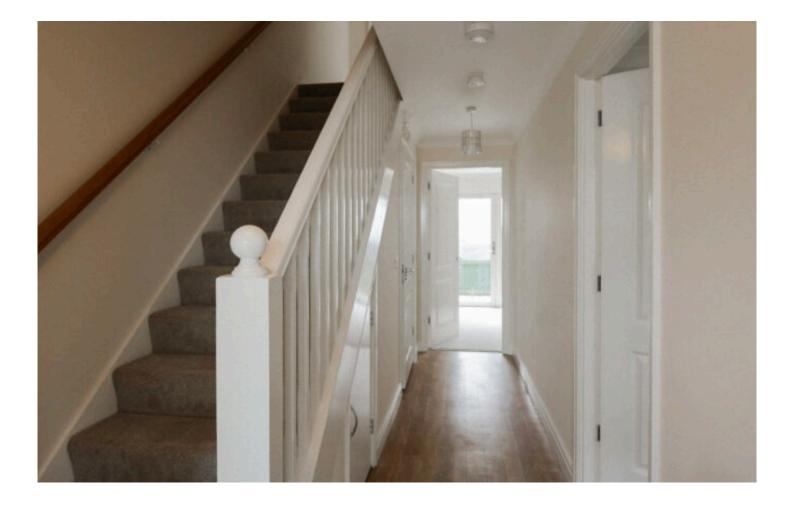

The ground floor comprises an entrance hall, a good-sized kitchen complete with white goods, a spacious lounge that opens onto a private backyard — ideal for relaxing on summer evenings — and a downstairs W/C. Upstairs, you'll find a useful storage cupboard, a house bathroom with a bath and overhead shower, and a generous double bedroom with built-in wardrobes.