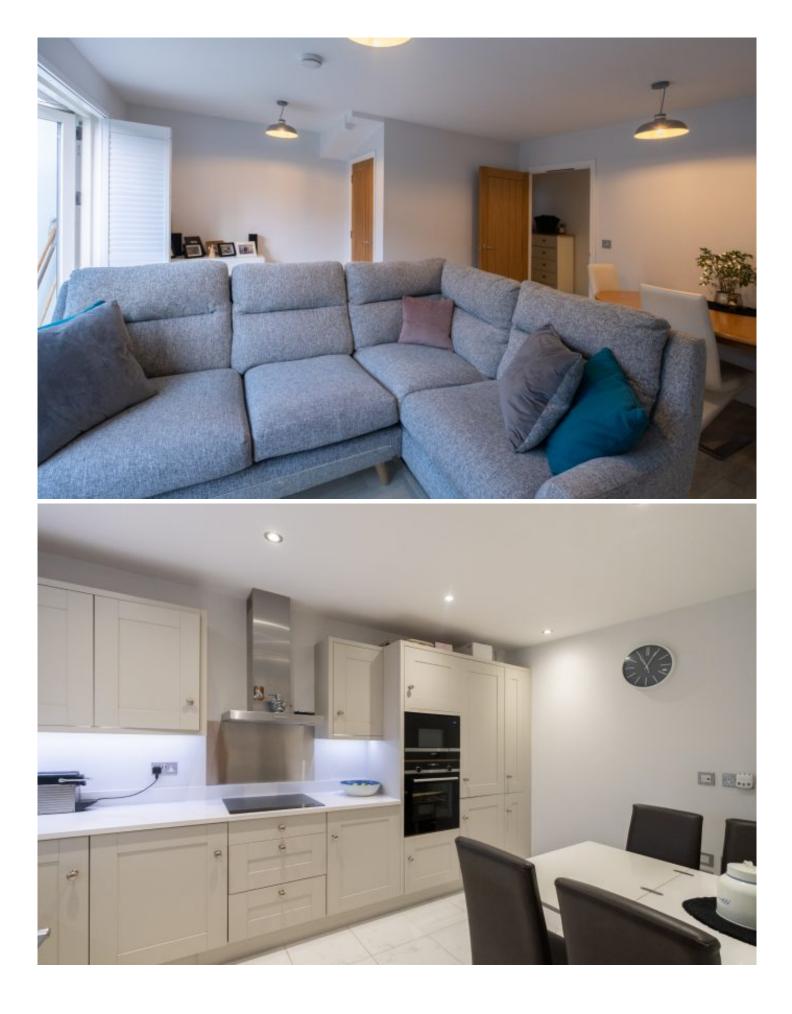

# Property details

Maillard

2C°

Maillard & Co re pleased to present to market this fantastic east/west facing three bedroom family home at La Pouquelaye. In an ideal location on the town outskirts with local schools and amenities on your door step. The property comprises of a large lounge with bi-fold doors leading out to west-facing garden, separate fitted kitchen and cloakroom. Upstairs, there are two double bedrooms with the master offering an en-suite shower room, large single bedroom and house bathroom. To the exterior of the property there is a single garage, parking for two cars and a rear garden.