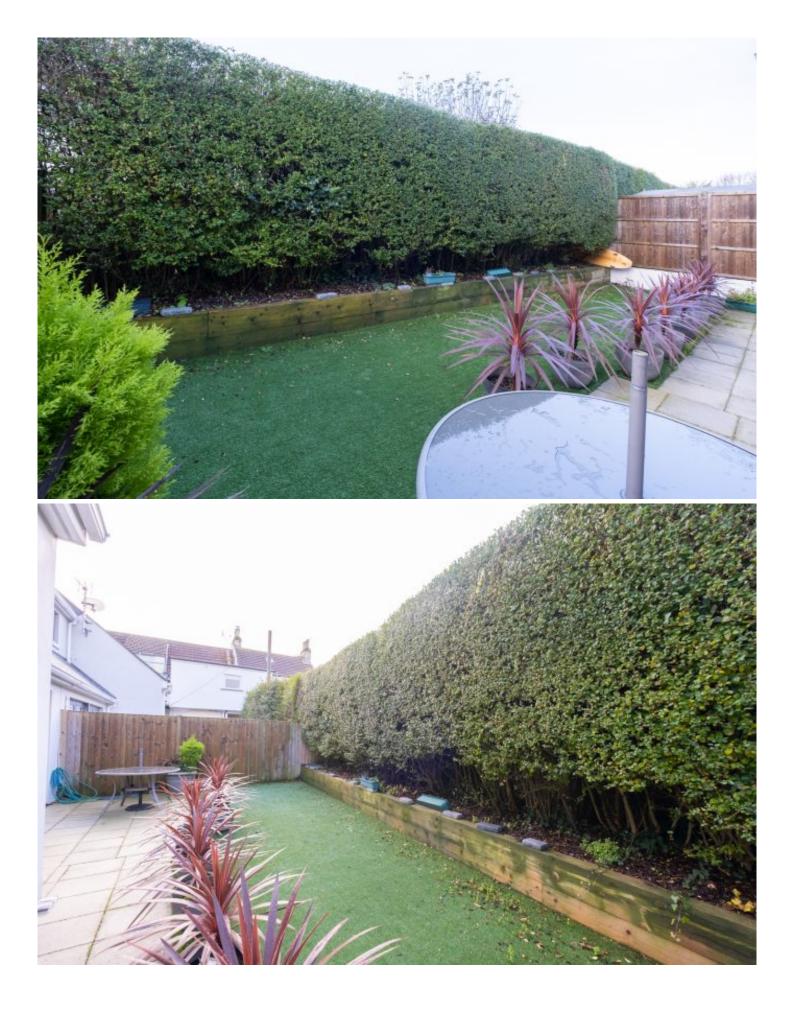

# Property details

Maillard

2C°

Maillard & Co re pleased to present to market this fantastic east/west facing three bedroom family home at La Pouquelaye. In an ideal location on the town outskirts with local schools and amenities on your door step. The property comprises of a large lounge with bi-fold doors leading out to west-facing garden, separate fitted kitchen and cloakroom. Upstairs, there are two double bedrooms with the master offering an en-suite shower room, large single bedroom and house bathroom. To the exterior of the property there is a single garage, parking for two cars and a rear garden.