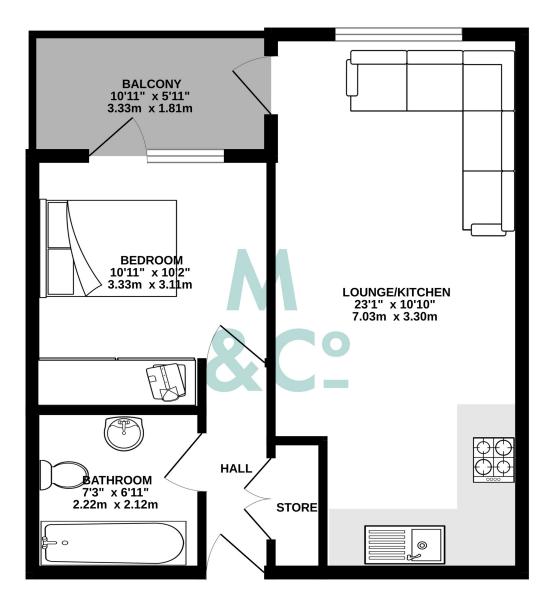

naea | propertymark

naea | propertymark PROTECTED

TOTAL FLOOR AREA : 436 sq.ft. (40.5 sq.m.) approx. Whilst every attempt has been made to ensure the accuracy of the floorplan contained here, measurements of dors, windows, rooms and any other items are approximate and no responsibility is taken for any error, omission or mis-statement. This plan is for illustrative purposes only and should be used as such by any prospective purchaser. The services, systems and appliances shown have not been tested and no guarantee as to their operability or efficiency can be given. Made with Metropix ©2024