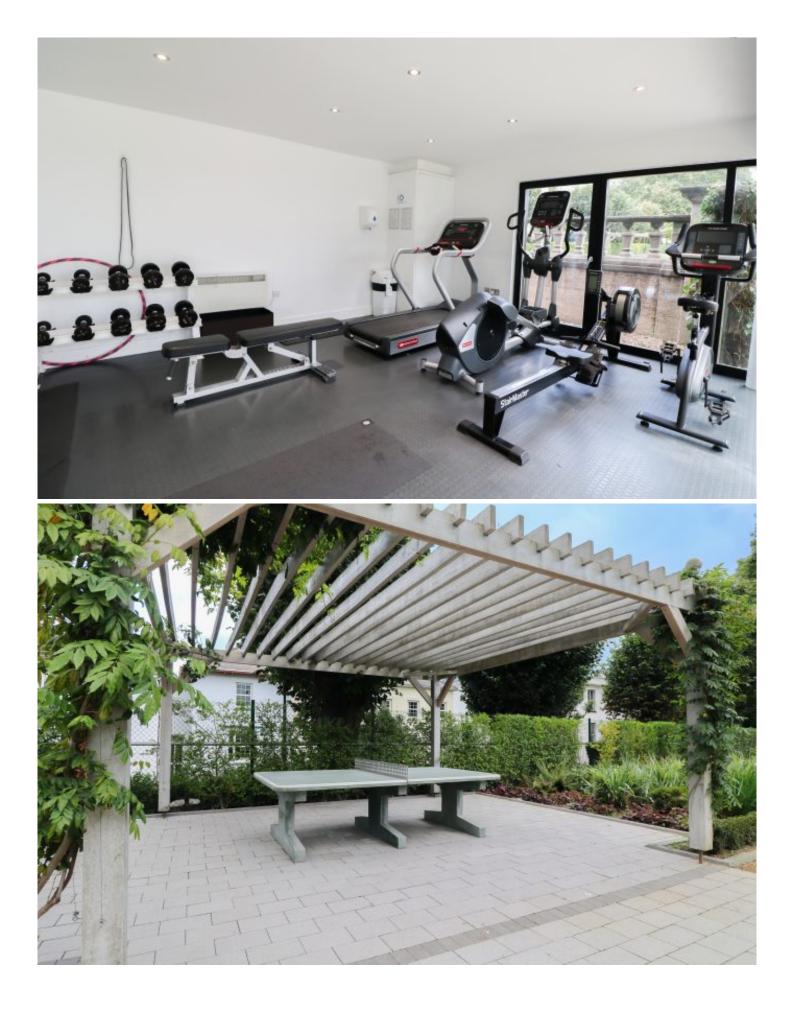

## **Property features**

First Time Buyers Only

Balcony

Walk in Condition Onsite Gymnasium

Communal Gardens

Pets Allowed

T: 01534 880 880 • residential@maillardandco.com

cs Jeoc

In addition the complex offers plenty of visitor parking along with chargers for electric cars and spaces for bikes.

This is an ideal opportunity for first-time buyers looking to enter the property market, as the apartment is available with a 10% discount. While the market value is £332,800 it will be offered at a competitive purchase price of £299,500. An equity share of 10% will be held by the Government of Jersey, making this a unique chance to own a home at a more accessible price point. Don't miss out on this fantastic opportunity to secure your first home in a desirable location!