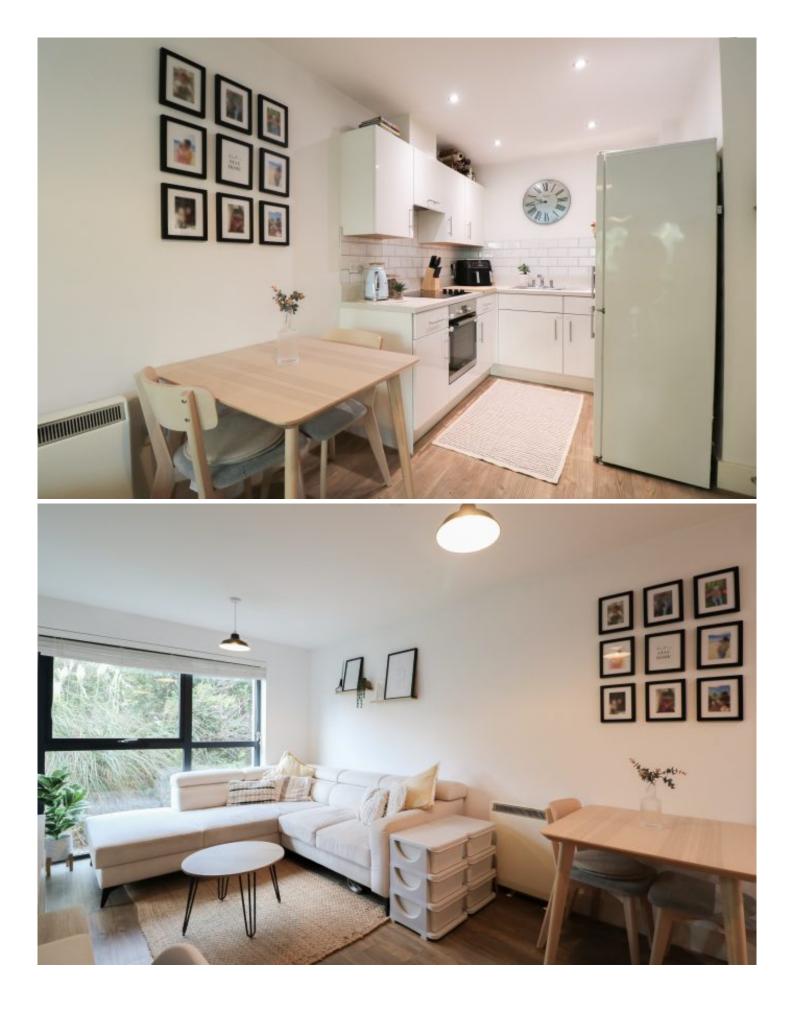

# Property details

Maillard

2C°

First Time Buyers - Beautifully Presented One Bedroom Apartment At College Gardens

Built in 2019, this lovely second-floor apartment is situated in the popular College Gardens development on the outskirts of town. The open-plan kitchen and living area create a seamless flow, ideal for modern living. Step out onto the covered balcony to enjoy a peaceful, green view whatever the weather - perfect for unwinding after a long day! The spacious double bedroom features a fitted wardrobe, providing ample storage, and is conveniently served by the house bathroom. Throughout the apartment, electric panel heaters ensure a cosy atmosphere. Additionally, a utility cupboard houses the water cylinder and washing machine, enhancing the practicality of the space. Overall, this charming apartment combines comfort and functionality, making it a wonderful place to call home!