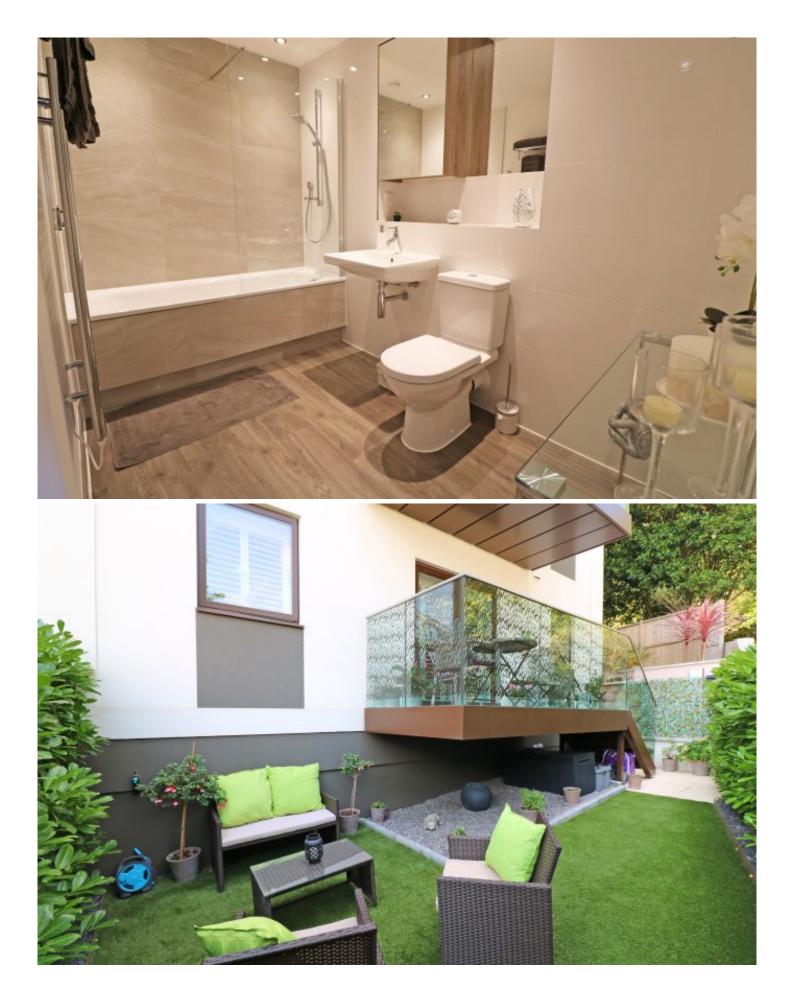

## Property details

This modern, over 55's purpose built apartment is located in the De Ville development, quietly situated within walking distance of town and local amenities.

Situated on the first floor, the immaculately presented accommodation comprises an open plan kitchen/dining/sitting room with access to a private balcony with exclusive lower garden area, making an idea space to relax and unwind. There are two double bedrooms with fitted wardrobes, the primary bedroom benefitting from a contemporary en-suite shower room and a "Jack and Jill" en-suite/house bathroom serves the second bedroom and guests.

Externally, there is a communal garden with seating, designated and secure undercover parking for one car plus visitor parking.

For those looking for stress free apartment living in a quiet block, this property is not to be missed.