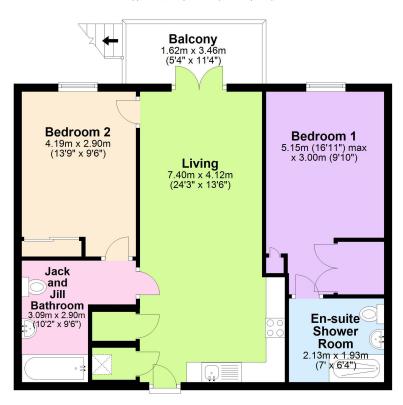

#### **First Floor**

Approx. 68.0 sq. metres (731.8 sq. feet)

### Total area: approx. 68.0 sq. metres (731.8 sq. feet)

These particulars whilst we believed to be accurate are set out for general guidance only. Floor plans, where included are intended for reference only and are not drawn to scale. Neither constitutes any part of a formal offer or contract. Purchasers should not rely upon them as statements of representation of fact, and must satisfy themselves by inspection or otherwise as to their accuracy. No person in this firms employment has the authority to make or give any representation or warranty in respect of the property. We have not tested any apparatus, fixtures, fittings or services at the property. Interested parties must undertake their own investigation into the operation of any such items.