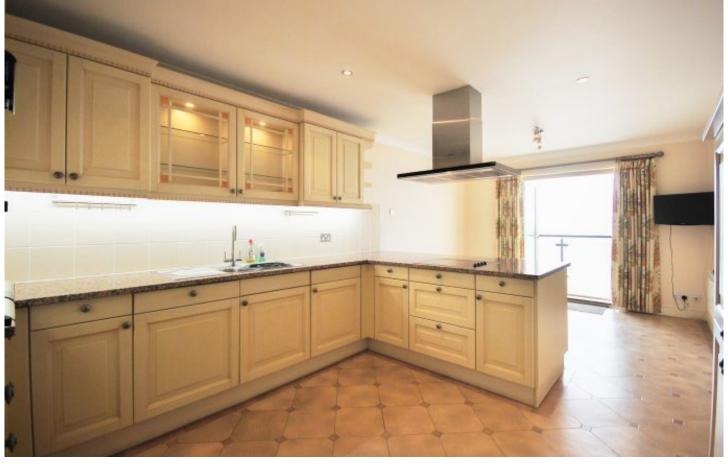

The rental is located on the third floor and includes an entrance lobby, spacious hallway with extensive storage cupboards, kitchen with dining area, lounge/living room. There is three bedrooms, two bathrooms and includes al sizable 13.28mx2m seafront balcony with doors leading from the kitchen, living room and a bedroom.