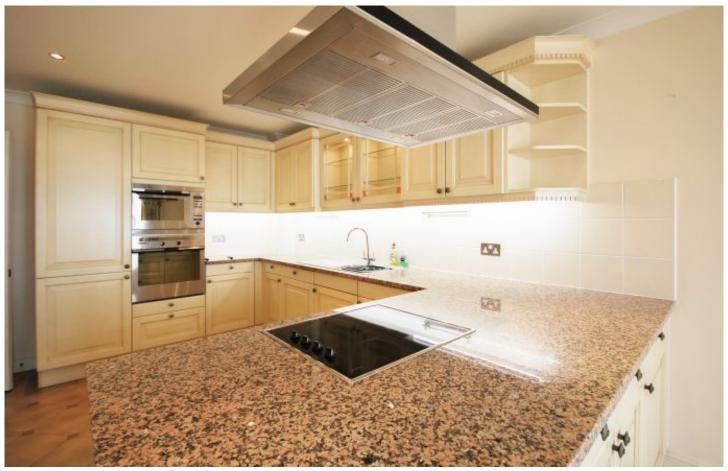

The rental is located on the third floor and includes an entrance lobby, spacious hallway with extensive storage cupboards, kitchen with dining area, lounge/living room. There is three bedrooms, two bathrooms and includes al sizable 13.28mx2m seafront balcony with doors leading from the kitchen, living room and a bedroom.