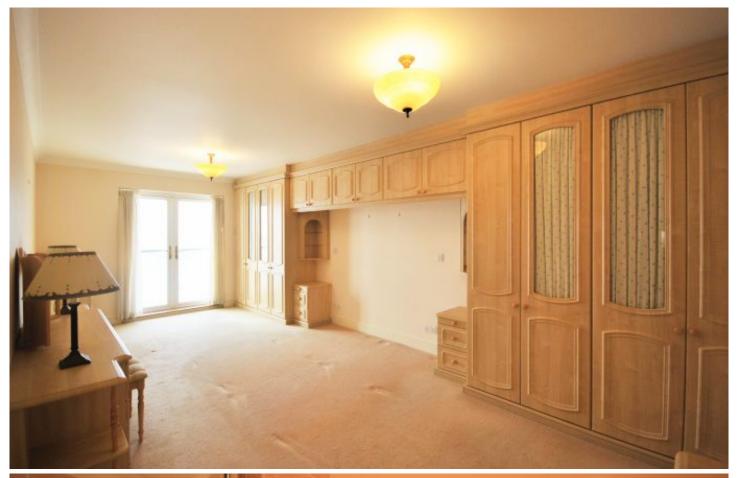

The rental is located on the third floor and includes an entrance lobby, spacious hallway with extensive storage cupboards, kitchen with dining area, lounge/living room. There is three bedrooms, two bathrooms and includes al sizable 13.28mx2m seafront balcony with doors leading from the kitchen, living room and a bedroom.