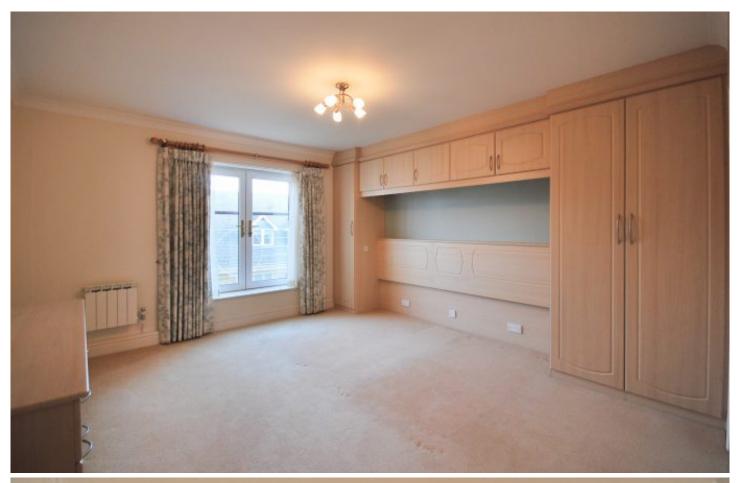

The rental is located on the third floor and includes an entrance lobby, spacious hallway with extensive storage cupboards, kitchen with dining area, lounge/living room. There is three bedrooms, two bathrooms and includes al sizable 13.28mx2m seafront balcony with doors leading from the kitchen, living room and a bedroom.