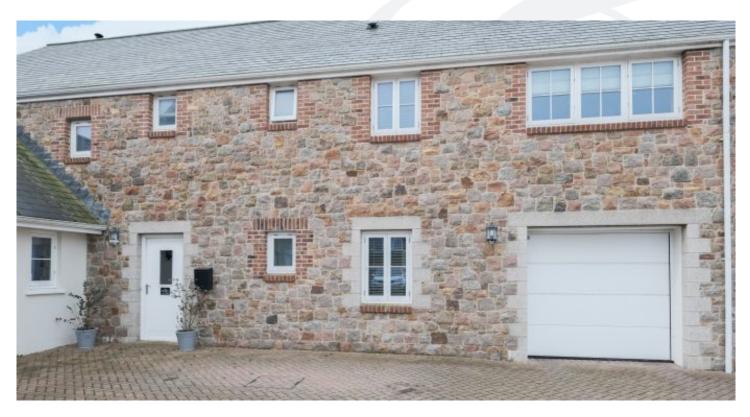

Maillard &C<sup>2</sup> £ 3,500

Westview House, La Grande Rue

**To Let** 

"CURRENTLY UNDER OFFER Entitled/ Licensed – Stunning four bedroom family home with garage, garden and parking"

# Property details

Maillard and Co are pleased to present this stunning four bedroom family home located in rural St. Mary. The property comprises of a large entrance hall with cloakroom, fully integrated eat-in kitchen with doors leading out to the fully enclosed garden, lounge with wood burner and separate utility room which has access to the garage. Upstairs there are four double bedrooms, two of which are en-suites and there is a main bathroom. To the exterior of the property there is a garage, plus parking for two cars, visitor parking and a fully enclosed West facing garden.

Available: start of July 2024

Tenant services: Water, electric and occupier rates

Pets welcome

CURRENTLY UNDER OFFER

Entitled/Licensed - Stunning four bedroom family home with garage, garden and parking