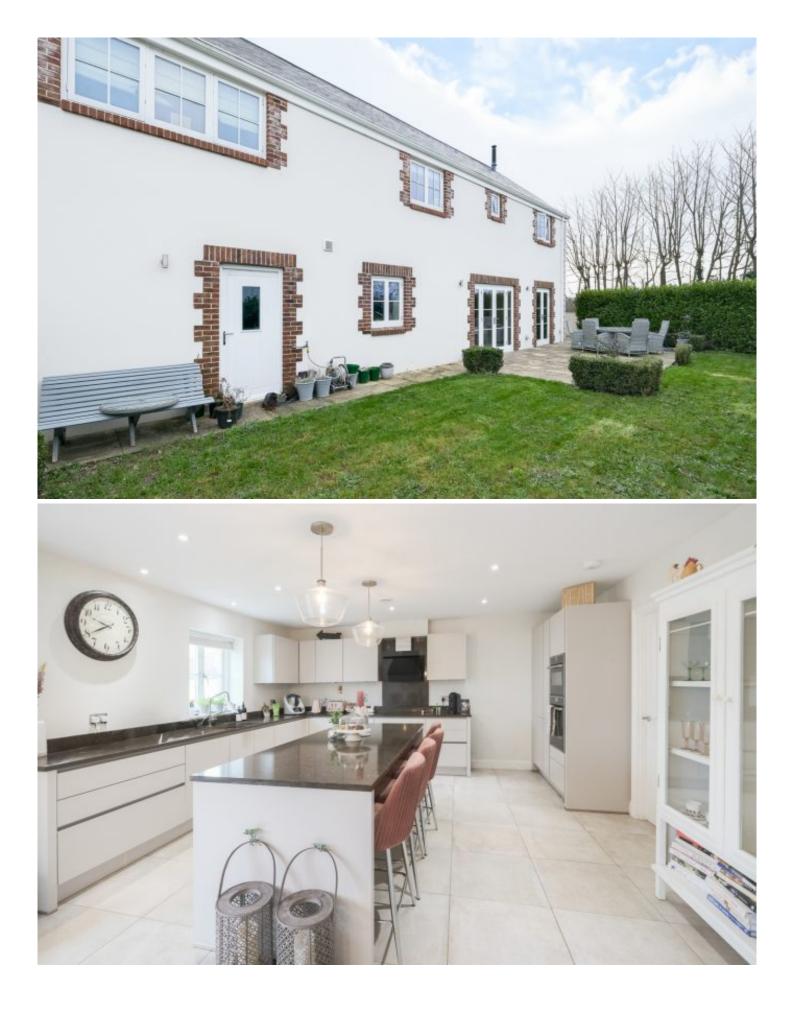

# Property details

Maillard and Co are pleased to present this stunning four bedroom family home located in rural St. Mary. The property comprises of a large entrance hall with cloakroom, fully integrated eat-in kitchen with doors leading out to the fully enclosed garden, lounge with wood burner and separate utility room which has access to the garage. Upstairs there are four double bedrooms, two of which are en-suites and there is a main bathroom. To the exterior of the property there is a garage, plus parking for two cars, visitor parking and a fully enclosed West facing garden.