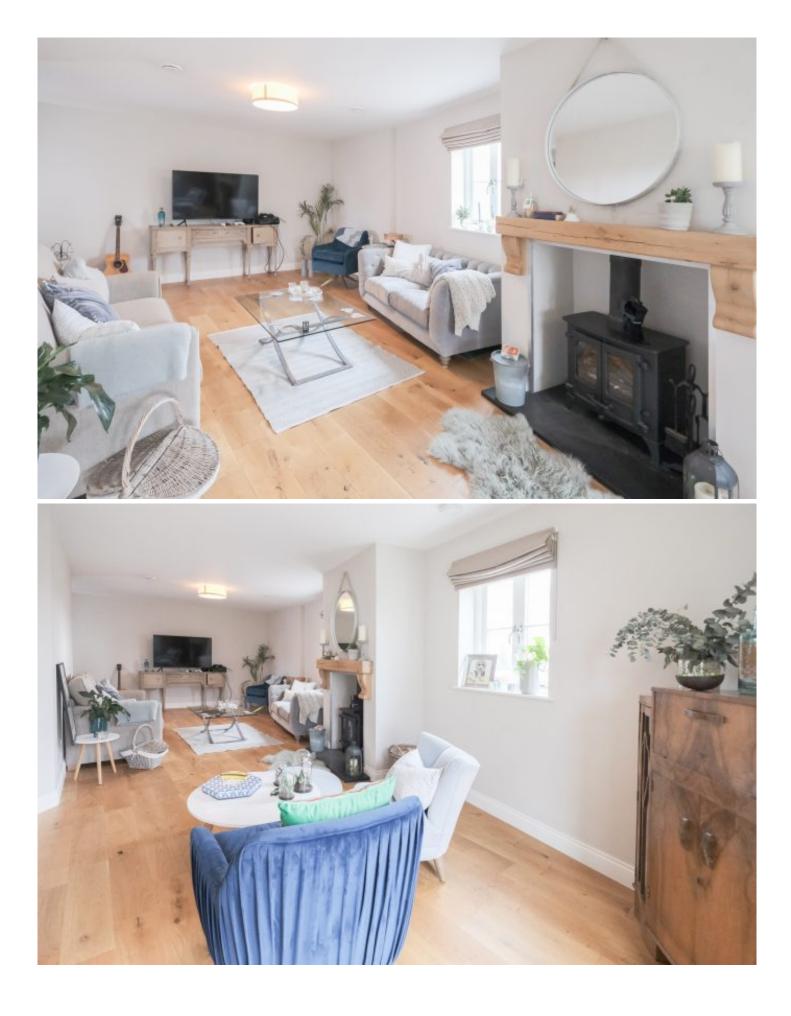

# Property details

Maillard and Co are pleased to present this stunning four bedroom family home located in rural St. Mary. The property comprises of a large entrance hall with cloakroom, fully integrated eat-in kitchen with doors leading out to the fully enclosed garden, lounge with wood burner and separate utility room which has access to the garage. Upstairs there are four double bedrooms, two of which are en-suites and there is a main bathroom. To the exterior of the property there is a garage, plus parking for two cars, visitor parking and a fully enclosed West facing garden.