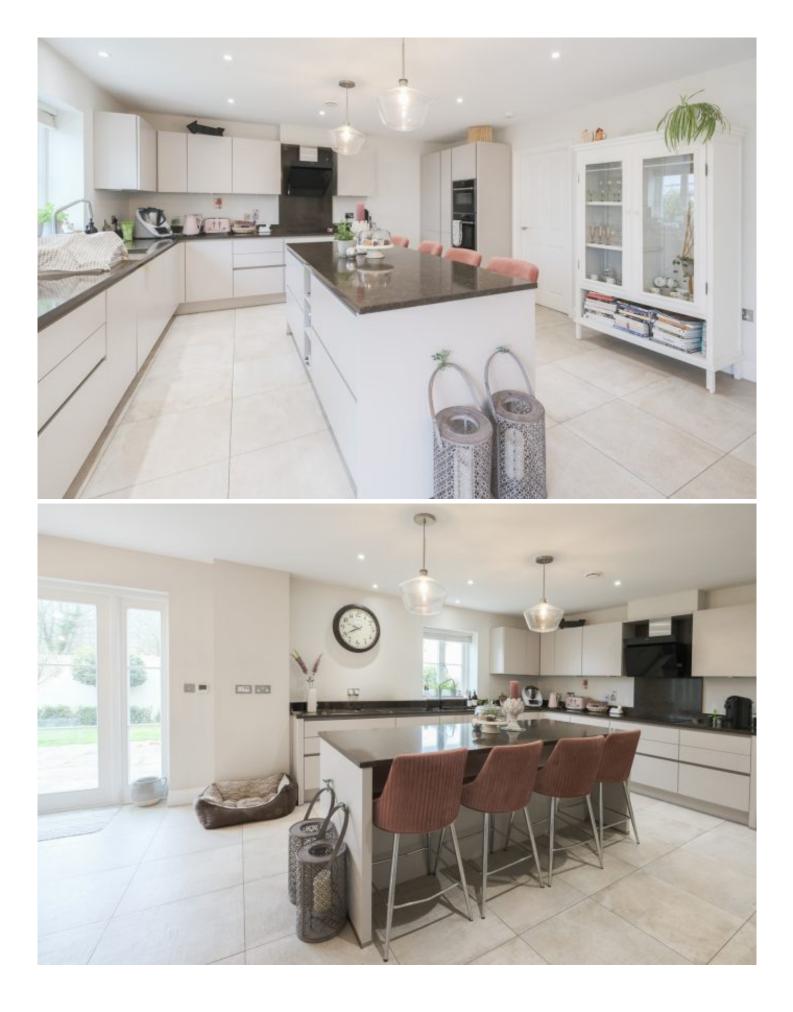

# Property details

Maillard and Co are pleased to present this stunning four bedroom family home located in rural St. Mary. The property comprises of a large entrance hall with cloakroom, fully integrated eat-in kitchen with doors leading out to the fully enclosed garden, lounge with wood burner and separate utility room which has access to the garage. Upstairs there are four double bedrooms, two of which are en-suites and there is a main bathroom. To the exterior of the property there is a garage, plus parking for two cars, visitor parking and a fully enclosed West facing garden.