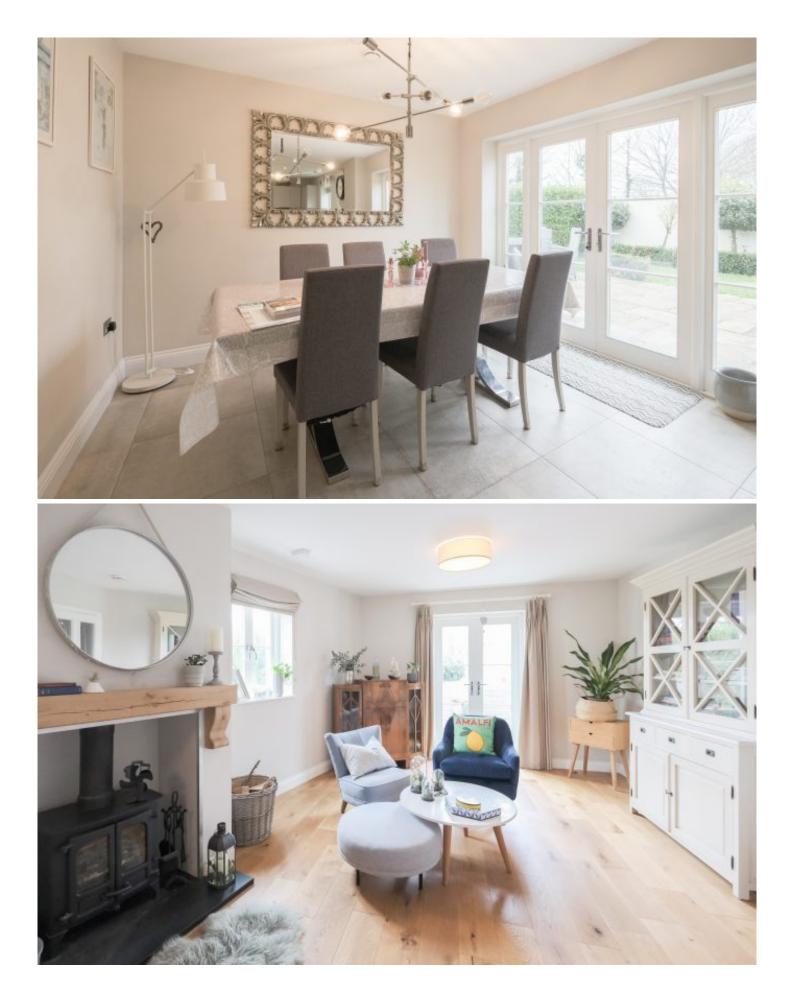

# Property details

Maillard and Co are pleased to present this stunning four bedroom family home located in rural St. Mary. The property comprises of a large entrance hall with cloakroom, fully integrated eat-in kitchen with doors leading out to the fully enclosed garden, lounge with wood burner and separate utility room which has access to the garage. Upstairs there are four double bedrooms, two of which are en-suites and there is a main bathroom. To the exterior of the property there is a garage, plus parking for two cars, visitor parking and a fully enclosed West facing garden.