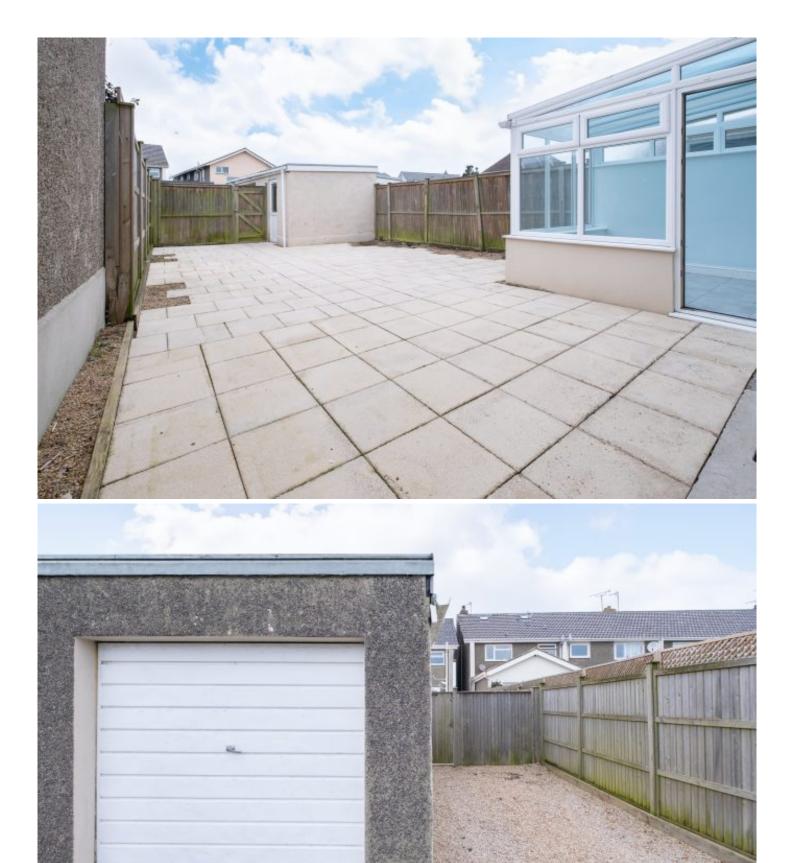

Towards the rear of the property is a large, low maintenance and secure enclosed rear garden, perfect for children and pets. There is direct access from the garden to the single garage, providing parking for up to two small cars and ample storage solutions, additionally there is a gravel car parking space adjacent to the garage. There is possibility to convert the loft for a further double bedroom subject to planning.