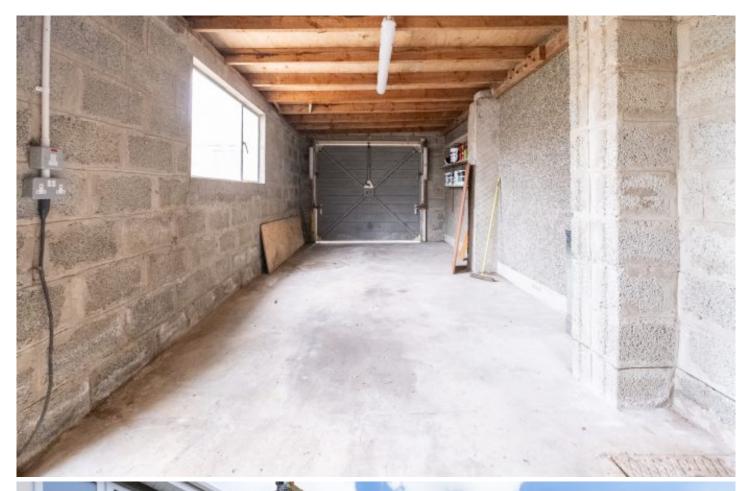

Towards the rear of the property is a large, low maintenance and secure enclosed rear garden, perfect for children and pets. There is direct access from the garden to the single garage, providing parking for up to two small cars and ample storage solutions, additionally there is a gravel car parking space adjacent to the garage. There is possibility to convert the loft for a further double bedroom subject to planning.