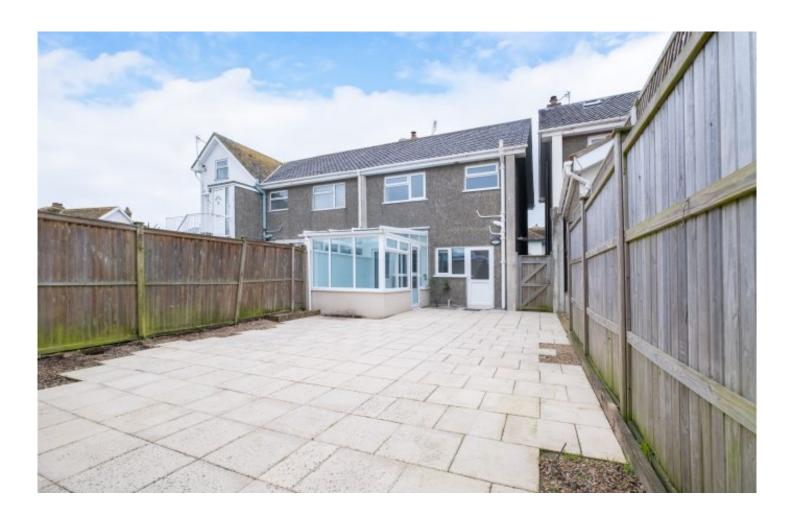

Towards the rear of the property is a large, low maintenance and secure enclosed rear garden, perfect for children and pets. There is direct access from the garden to the single garage, providing parking for up to two small cars and ample storage solutions, additionally there is a gravel car parking space adjacent to the garage. There is possibility to convert the loft for a further double bedroom subject to planning.