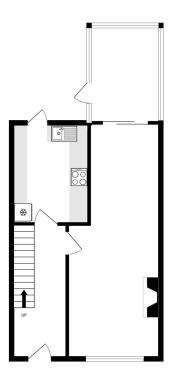

### Property details

Spacious, three bedroom, terraced family home, just a short walk away from the beach and golf course.

Quietly situated towards the entrance of a small cul-de-sac, this terraced family home has been well maintained and presents itself in walk in condition throughout. The entrance boasts a spacious hallway with under-stairs storage, fully integrated modern kitchen with direct access to the paved garden, bright living room with ample space for dining/entertaining, leading onto the sun room with access to the low maintenance large garden. The first floor offers two good sized double bedrooms, with a small study/child's bedroom and house bathroom.

GROUND FLOOR 719 sq.ft. (66.8 sq.m.) approx. 1ST FLOOR 421 sq.ft. (39.1 sq.m.) approx.

TOTAL FLOOR AREA: 1140 sq.ft. (105.9 sq.m.) approx.

Whilst every attempt has been made to ensure the accuracy of the floorplan contained here, measurements of doors, windows, rooms and any other items are approximate and no responsibility is taken for any error, omission or mis-statement. This plan is for illustrative purposes only and should be used as such by any prospective purchaser. The services, systems and appliances shown have not been tested and no guarantee as to their possibility or efficiency can be given.