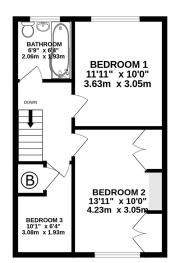

### Property details

Spacious, three bedroom, terraced family home, just a short walk away from the beach and golf course.

Quietly situated towards the entrance of a small cul-de-sac, this terraced family home has been well maintained and presents itself in walk in condition throughout. The entrance boasts a spacious hallway with under-stairs storage, fully integrated modern kitchen with direct access to the paved garden, bright living room with ample space for dining/entertaining, leading onto the sun room with access to the low maintenance large garden. The first floor offers two good sized double bedrooms, with a small study/child's bedroom and house bathroom.

GROUND FLOOR 719 sq.ft. (66.8 sq.m.) approx. 1ST FLOOR 421 sq.ft. (39.1 sq.m.) approx.

TOTAL FLOOR AREA: 1140 sq.ft. (105.9 sq.m.) approx.

Whilst every attempt has been made to ensure the accuracy of the floorplan contained here, measurements of doors, windows, rooms and any other items are approximate and no responsibility is taken for any error, omission or mis-statement. This plan is for illustrative purposes only and should be used as such by any prospective purchaser. The services, systems and appliances shown have not been tested and no guarantee as to their possibility or efficiency can be given.