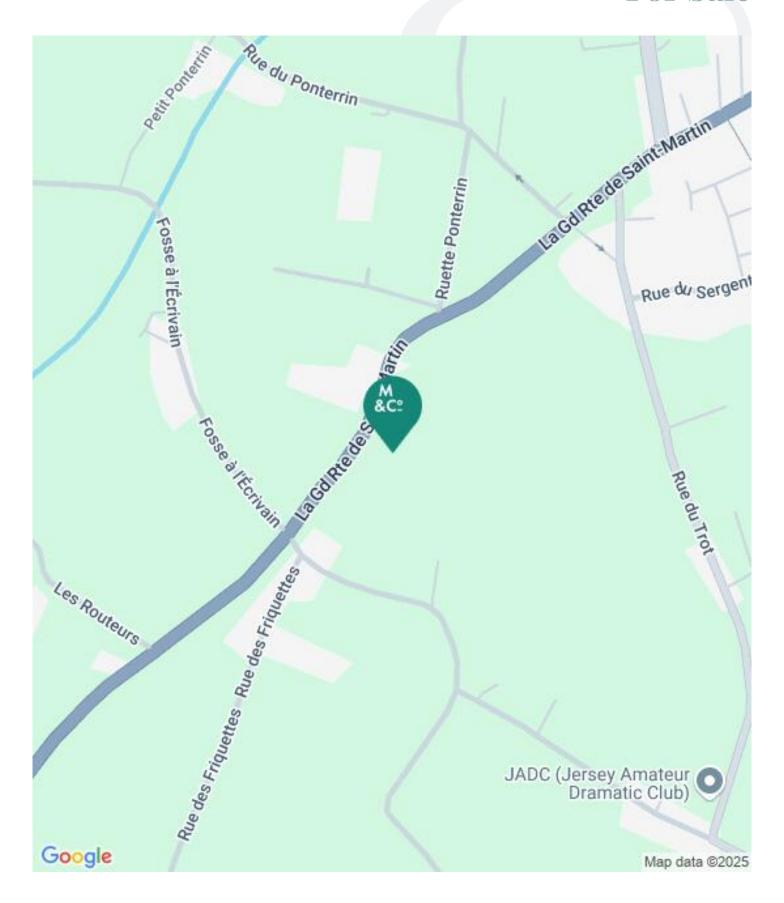

Maillard &Cº

€ 395,000

5 Les Arches Farm, La Grande Route de St Martin

"Countryside, two bedroom apartment with parking."

2
Bedrooms

Receptions

| | Bathrooms

## Property details

Countryside, two bedroom apartment with parking.

Nestled in a quiet area of St Saviour, this delightful ground-floor apartment offers stunning country views with traditional features, boasting original wood beams, the property features two spacious bedrooms, a well-appointed bathroom, and ample parking for your convenience. With the charming Maufant Village just a short distance away, you'll have easy access to local amenities while still enjoying the privacy and peace that this rural setting provides. Ideal for professionals, couples, or small families seeking a comfortable home with countryside charm.