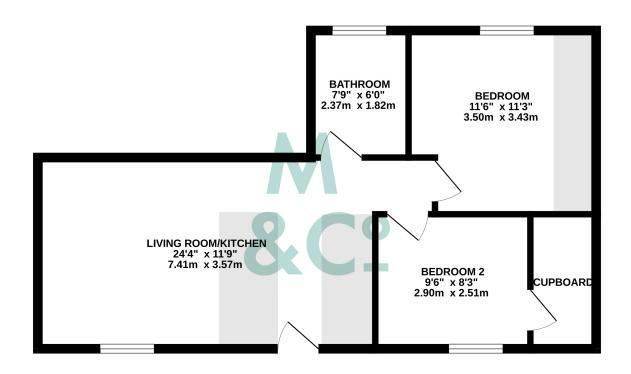

#### **GROUND FLOOR** 537 sq.ft. (49.9 sq.m.) approx.

#### TOTAL FLOOR AREA: 537 sq.ft. (49.9 sq.m.) approx.

Whilst every attempt has been made to ensure the accuracy of the floorplan contained here, measurements of doors, windows, rooms and any other items are approximate and no responsibility is taken for any error, omission or mise statement. This plan is for illustrative purposes only and should be used as such by any prospective purchaser. The services, systems and appliances shown have not been tested and no guarantee as to their operability or efficiency can be given.