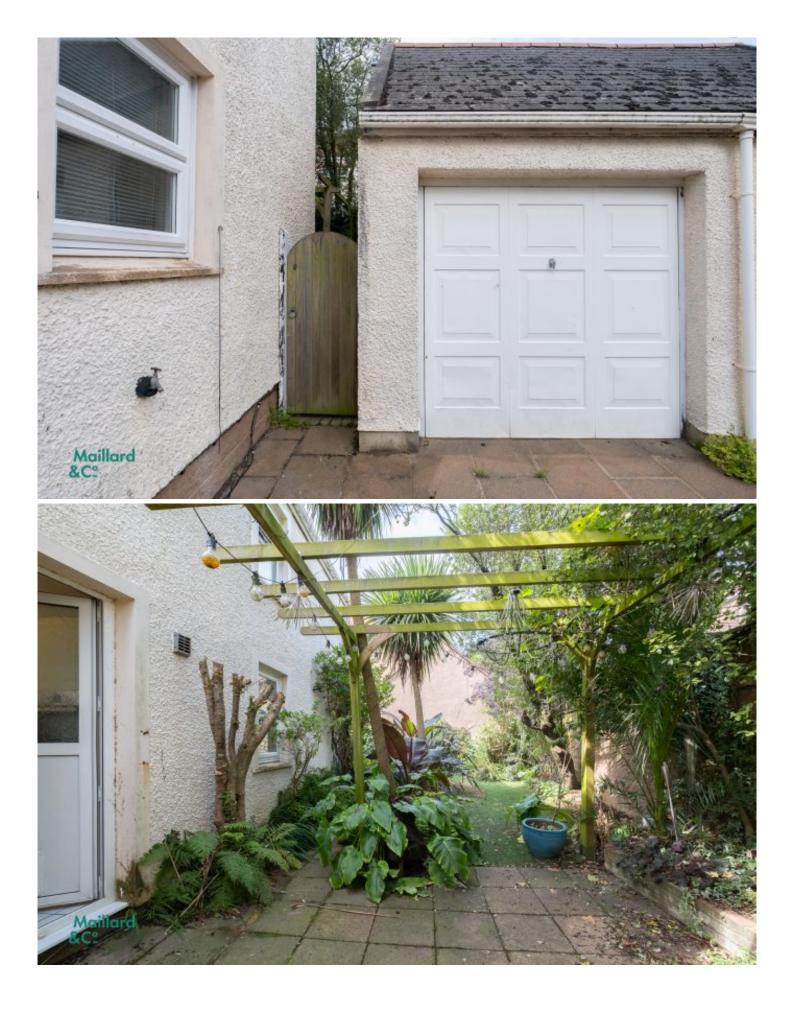

Towards the rear of the property is a secure enclosed rear garden, perfect for children and pets. There is garage and parking for one car alongside the property.

Sold with vacant possession and no onward chain.