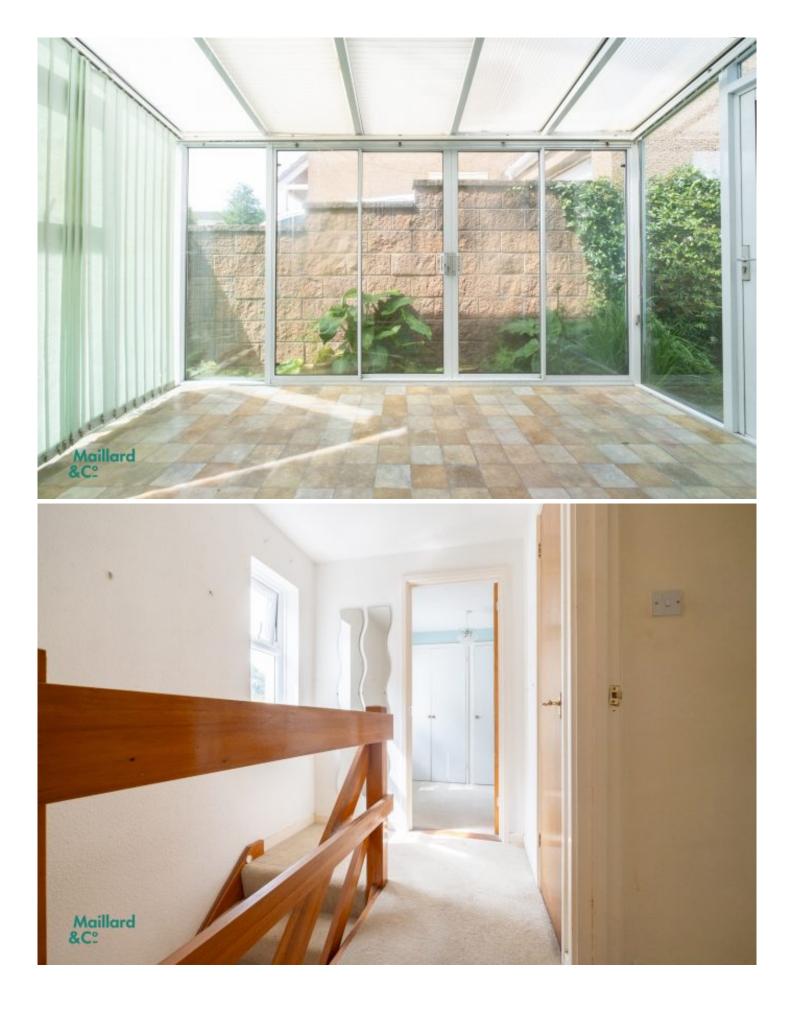

# Property details

Maillard

2C°

Detached, 3 bedroom home, set within a quiet Hamlet of homes.

Quietly situated within a small hamlet of residential homes, this detached home requires renovation and offers the new owners the opportunity to make it their own. Situated close to the St Martins border, near schools, bus stop, supermarkets etc. The property comprises of a bright entrance, fully integrated kitchen with direct access to the garden, bright living room with ample space for dining/entertaining with sliding doors to the sun room providing access to the mature garden. The first floor offers two good sized double bedrooms, with a small study/child's bedroom and house bathroom.

Towards the rear of the property is a secure enclosed rear garden, perfect for children and pets. There is garage and parking for one car alongside the property.

Sold with vacant possession and no onward chain.