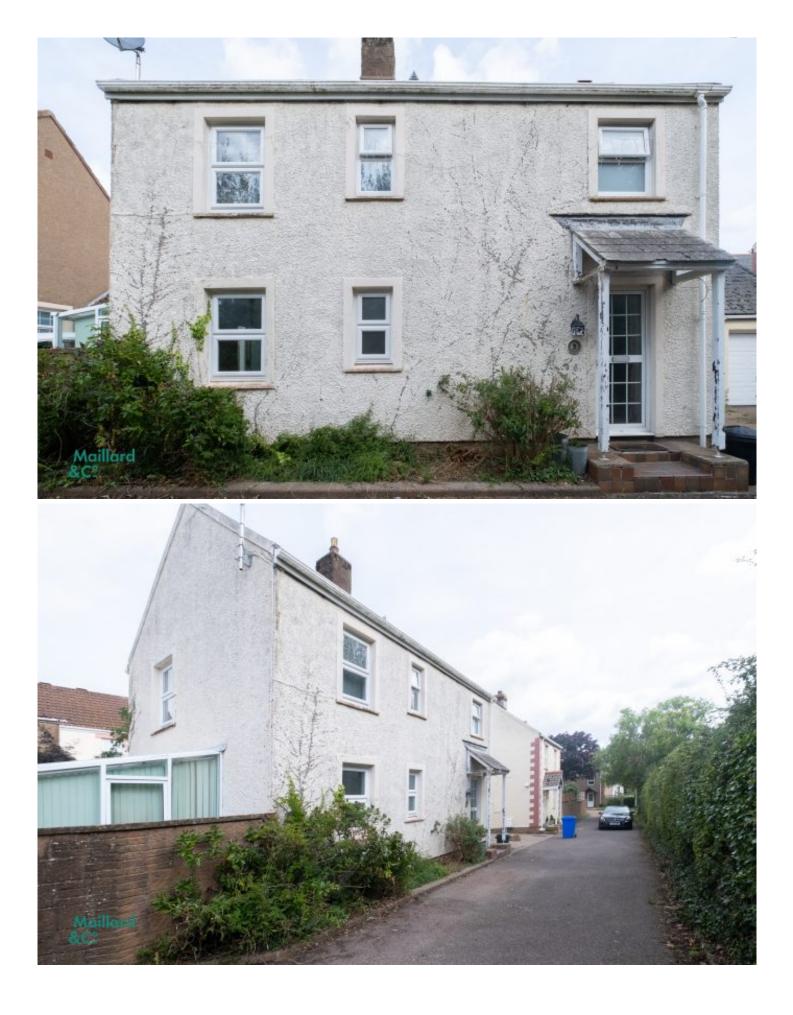

# Property details

Maillard

2C°

Detached, 3 bedroom home, set within a quiet Hamlet of homes.

Quietly situated within a small hamlet of residential homes, this detached home requires renovation and offers the new owners the opportunity to make it their own. Situated close to the St Martins border, near schools, bus stop, supermarkets etc. The property comprises of a bright entrance, fully integrated kitchen with direct access to the garden, bright living room with ample space for dining/entertaining with sliding doors to the sun room providing access to the mature garden. The first floor offers two good sized double bedrooms, with a small study/child's bedroom and house bathroom.