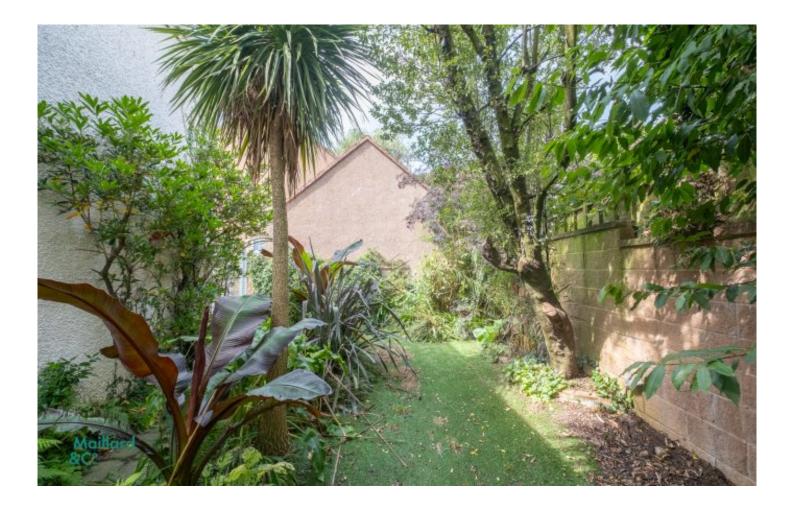

Towards the rear of the property is a secure enclosed rear garden, perfect for children and pets. There is garage and parking for one car alongside the property.

Sold with vacant possession and no onward chain.