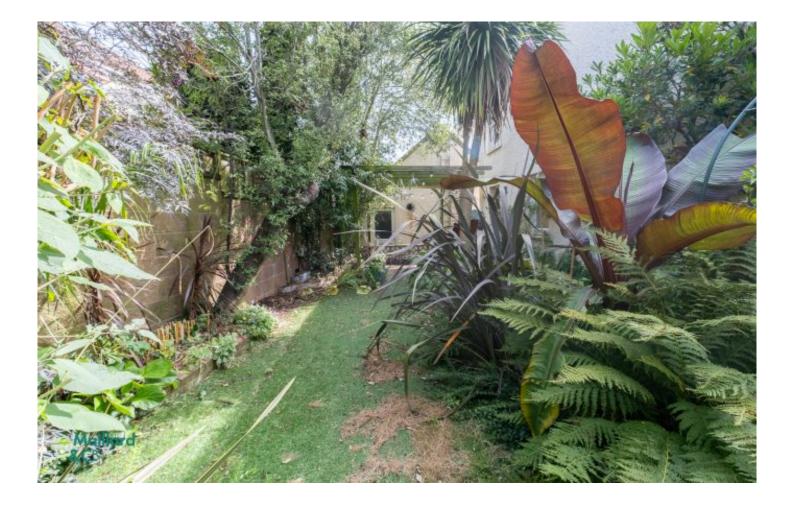

# Property details

Maillard

2C°

Detached, 3 bedroom home, set within a quiet Hamlet of homes.

Quietly situated within a small hamlet of residential homes, this detached home requires renovation and offers the new owners the opportunity to make it their own. Situated close to the St Martins border, near schools, bus stop, supermarkets etc. The property comprises of a bright entrance, fully integrated kitchen with direct access to the garden, bright living room with ample space for dining/entertaining with sliding doors to the sun room providing access to the mature garden. The first floor offers two good sized double bedrooms, with a small study/child's bedroom and house bathroom.

Towards the rear of the property is a secure enclosed rear garden, perfect for children and pets. There is garage and parking for one car alongside the property.

Sold with vacant possession and no onward chain.