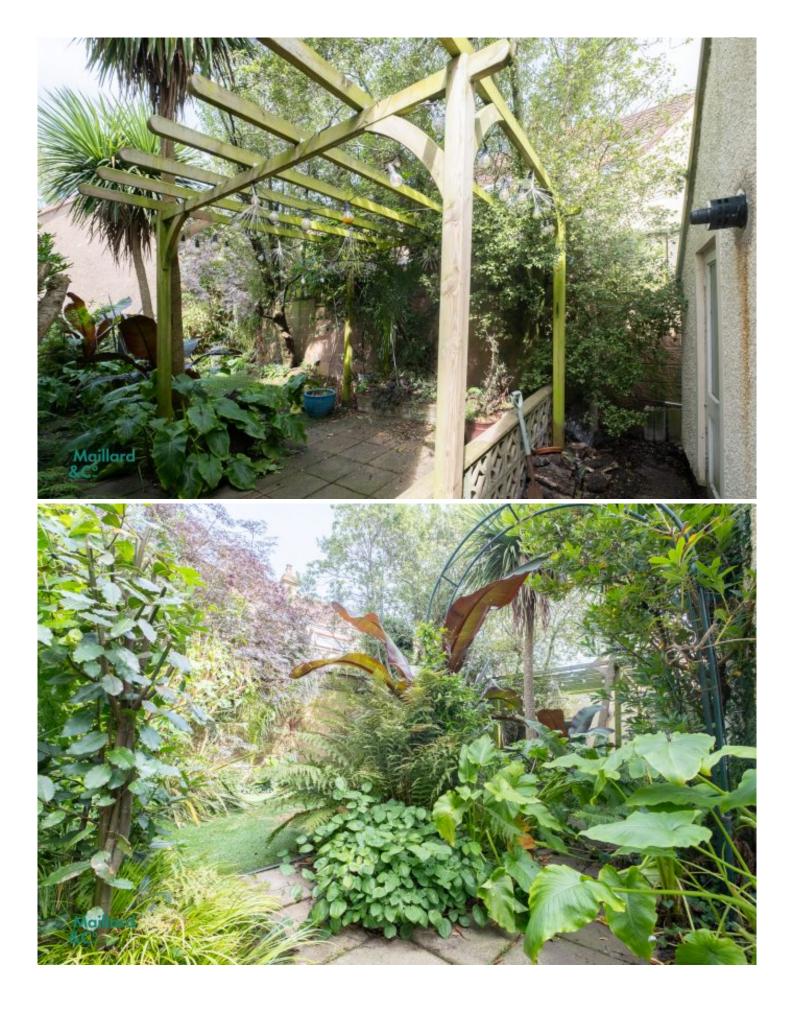

Towards the rear of the property is a secure enclosed rear garden, perfect for children and pets. There is garage and parking for one car alongside the property.

Sold with vacant possession and no onward chain.