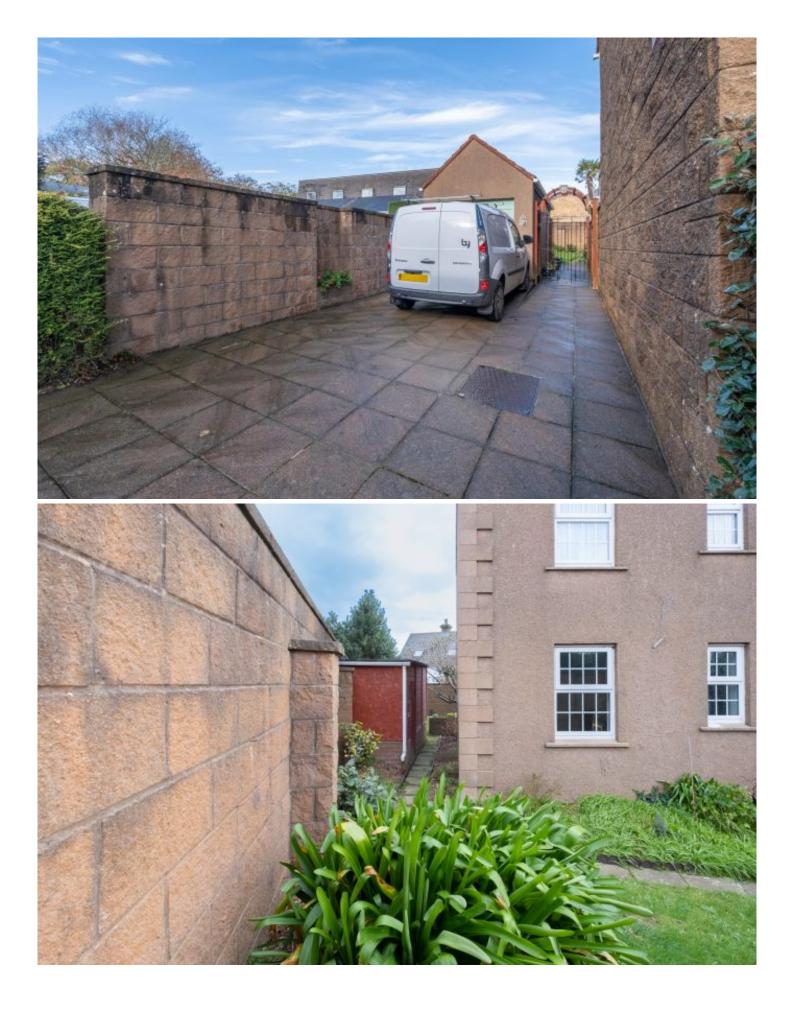

# Property details

Detached 3 bedroom house close to the St Martin border!

Approached by a driveway providing parking for 2 and a single garage/ workshop, this detached family home is tucked away from the busy traffic noise. Well maintained over the years, the property is ready for the new owner to carry out modernisation to this spacious home. Fully double glazed, E20 night storage heating.