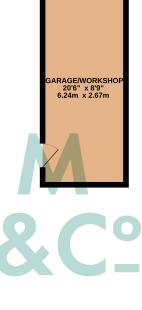

# Property details

Detached 3 bedroom house close to the St Martin border!

Approached by a driveway providing parking for 2 and a single garage/ workshop, this detached family home is tucked away from the busy traffic noise. Well maintained over the years, the property is ready for the new owner to carry out modernisation to this spacious home. Fully double glazed, E20 night storage heating.

naea | propertymark PROTECTE

naea | propertymark

naea | propertymark PROTECTED

naea | propertymark

naea | propertymark ROTECTE

naea | propertymark

TOTAL FLOOR AREA : 1123 sq.ft. (104.3 sq.m.) approx. Whilst every attempt has been made to ensure the accuracy of the floorad and populox. Whilst every attempt has been made to ensure the accuracy of the floorad contained here, measurements of doors, windows, rooms and any other items are approximate and no responsibility is taken for any error, omission or mis-statement. This plan is for illustrative purposes only and should be used as such by any prospective purchaser. The services, systems and appliances shown have not been tested and no guarantee as to their operability or efficiency can be given. Made with Metropix ©2022