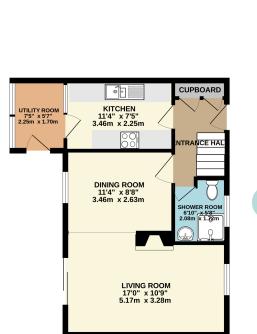

# **Property features**

Detached 3 bedroom 1970s house Tucked away from main traffic noise A fantastic blank canvas for the buyer Well maintained throughout Great location, perfect for schools etc.

# Property details

Detached 3 bedroom house close to the St Martin border!

Approached by a driveway providing parking for 2 and a single garage/ workshop, this detached family home is tucked away from the busy traffic noise. Well maintained over the years, the property is ready for the new owner to carry out modernisation to this spacious home. Fully double glazed, E20 night storage heating.

naea | propertymark PROTECTE

naea | propertymark

naea | propertymark PROTECTED

naea | propertymark

naea | propertymark ROTECTE

naea | propertymark

TOTAL FLOOR AREA : 1123 sq.ft. (104.3 sq.m.) approx. Whilst every attempt has been made to ensure the accuracy of the floorad and populox. Whilst every attempt has been made to ensure the accuracy of the floorad contained here, measurements of doors, windows, rooms and any other items are approximate and no responsibility is taken for any error, omission or mis-statement. This plan is for illustrative purposes only and should be used as such by any prospective purchaser. The services, systems and appliances shown have not been tested and no guarantee as to their operability or efficiency can be given. Made with Metropix ©2022