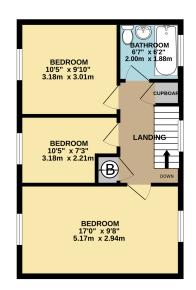

naea | propertymark PROTECTE

naea | propertymark

naea | propertymark PROTECTED

naea | propertymark

naea | propertymark ROTECTE

naea | propertymark

TOTAL FLOOR AREA : 1123 sq.ft. (104.3 sq.m.) approx. Whilst every attempt has been made to ensure the accuracy of the floorad and populox. Whilst every attempt has been made to ensure the accuracy of the floorad contained here, measurements of doors, windows, rooms and any other items are approximate and no responsibility is taken for any error, omission or mis-statement. This plan is for illustrative purposes only and should be used as such by any prospective purchaser. The services, systems and appliances shown have not been tested and no guarantee as to their operability or efficiency can be given. Made with Metropix ©2022