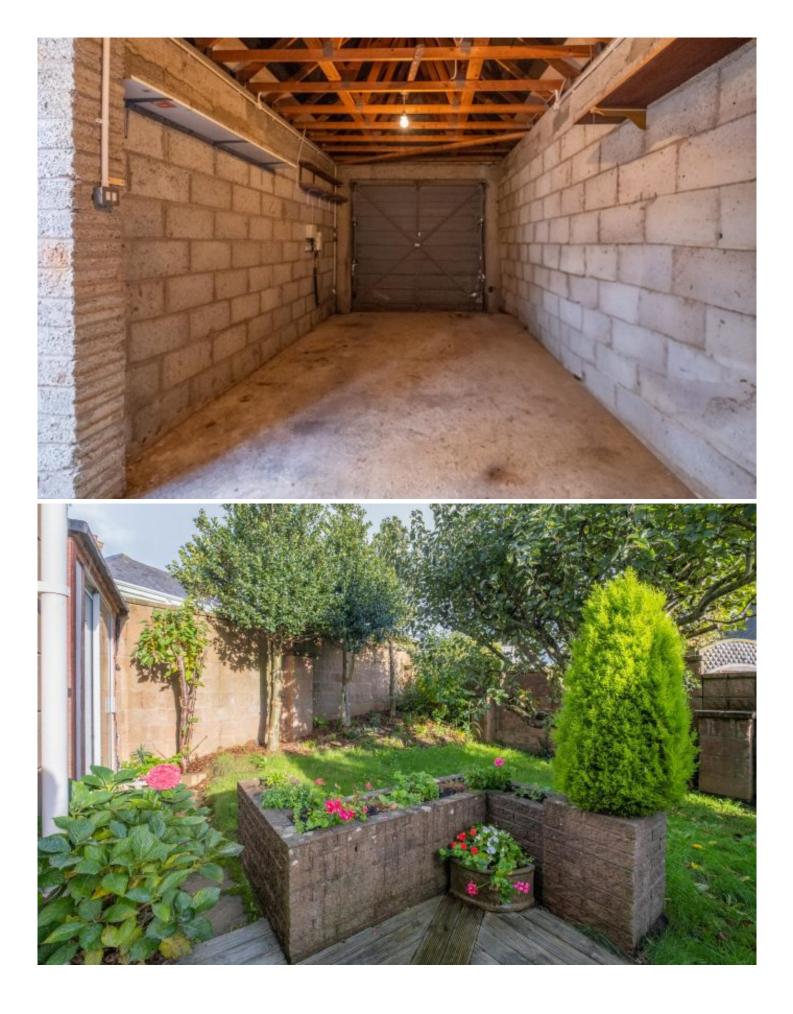

# Property details

Detached 3 bedroom house close to the St Martin border!

Approached by a driveway providing parking for 2 and a single garage/ workshop, this detached family home is tucked away from the busy traffic noise. Well maintained over the years, the property is ready for the new owner to carry out modernisation to this spacious home. Fully double glazed, E20 night storage heating.