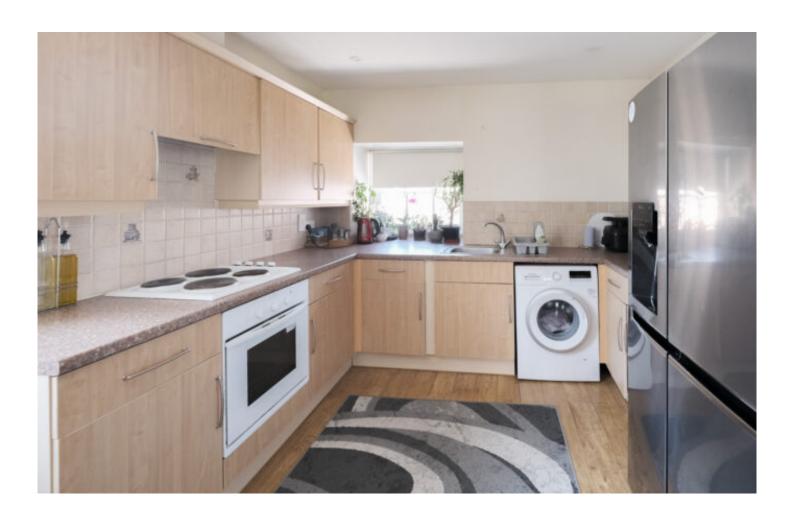

The property features an open-plan lounge and dining area that flows seamlessly into a well-appointed kitchen, creating a bright and spacious living space ideal for entertaining or relaxing. There are two double bedrooms, a modern house bathroom, and an additional shower room for added convenience.