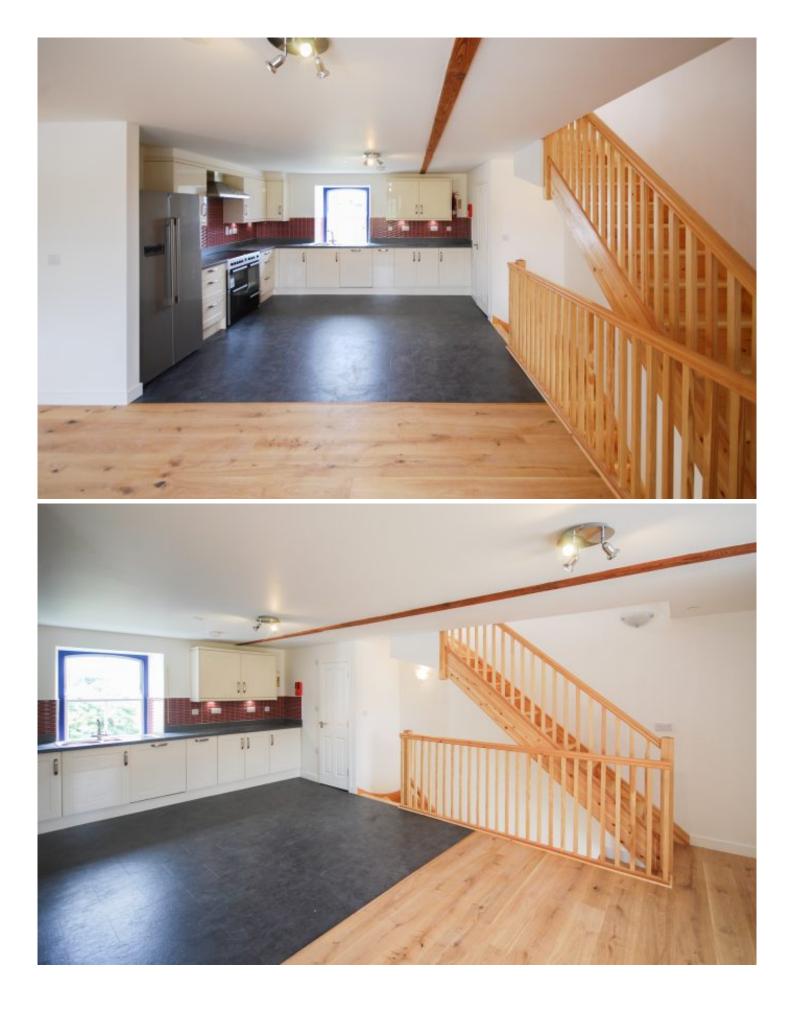

Situated near a frequent bus route, short walk or drive to Pontac and Le Rocquier School. A generous entry hallway with storage and laundry cupboard, containing a washing machine dryer and sink. Also on the ground floor there is two double bedrooms of which one is en-suite, and a further single bedroom and house bathroom. All bedrooms have fitted wardrobes. Wooden stairs lead to the first floor where there is a substantial living area, modern kitchen and guest cloakroom. This floor has a vaulted ceiling and further stairs leading to a large mezzanine.