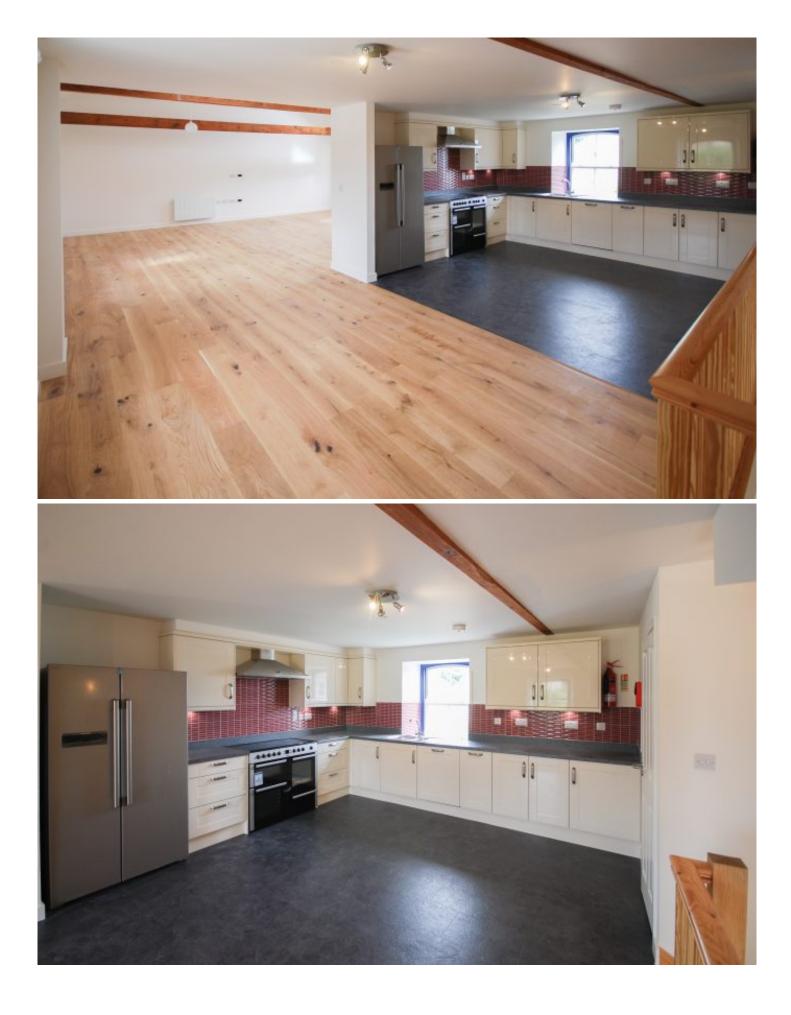

Situated near a frequent bus route, short walk or drive to Pontac and Le Rocquier School. A generous entry hallway with storage and laundry cupboard, containing a washing machine dryer and sink. Also on the ground floor there is two double bedrooms of which one is en-suite, and a further single bedroom and house bathroom. All bedrooms have fitted wardrobes. Wooden stairs lead to the first floor where there is a substantial living area, modern kitchen and guest cloakroom. This floor has a vaulted ceiling and further stairs leading to a large mezzanine.