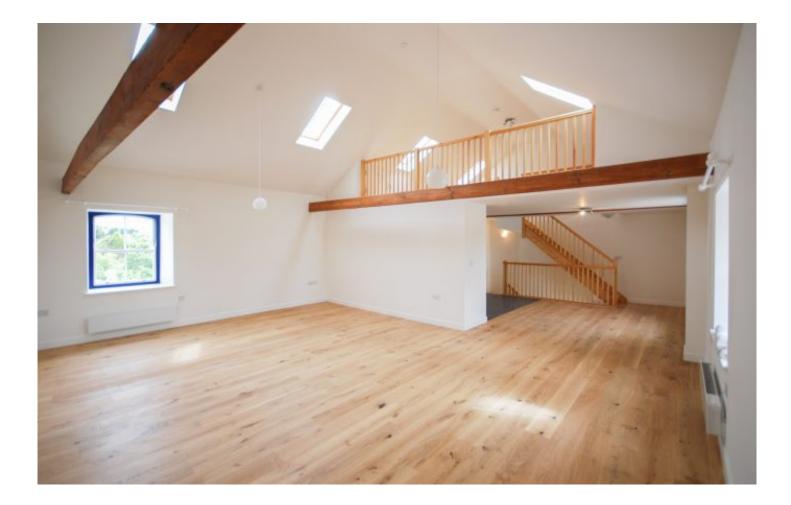

Situated near a frequent bus route, short walk or drive to Pontac and Le Rocquier School. A generous entry hallway with storage and laundry cupboard, containing a washing machine dryer and sink. Also on the ground floor there is two double bedrooms of which one is en-suite, and a further single bedroom and house bathroom. All bedrooms have fitted wardrobes. Wooden stairs lead to the first floor where there is a substantial living area, modern kitchen and guest cloakroom. This floor has a vaulted ceiling and further stairs leading to a large mezzanine.