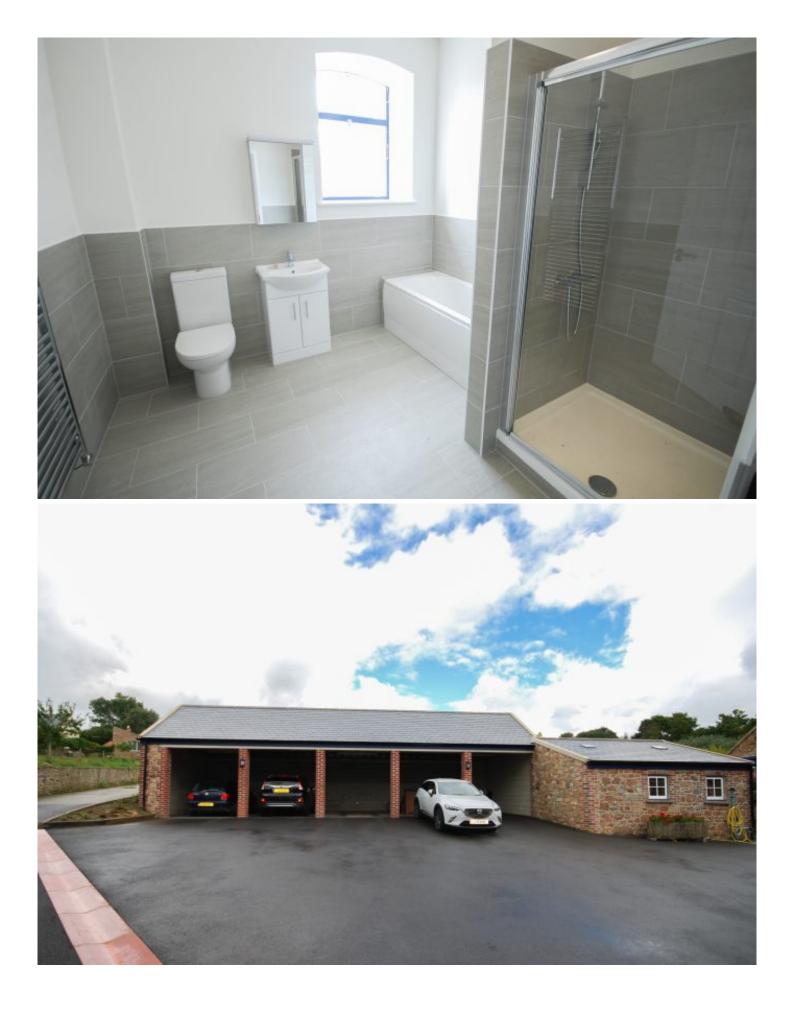

Situated near a frequent bus route, short walk or drive to Pontac and Le Rocquier School. A generous entry hallway with storage and laundry cupboard, containing a washing machine dryer and sink. Also on the ground floor there is two double bedrooms of which one is en-suite, and a further single bedroom and house bathroom. All bedrooms have fitted wardrobes. Wooden stairs lead to the first floor where there is a substantial living area, modern kitchen and guest cloakroom. This floor has a vaulted ceiling and further stairs leading to a large mezzanine.

To the exterior of the property, there is shared front garden area and a carport with parking for two plus visitor parking.

Tenant Services: Water, Electric and Occupiers Rates

Availability: November 2024