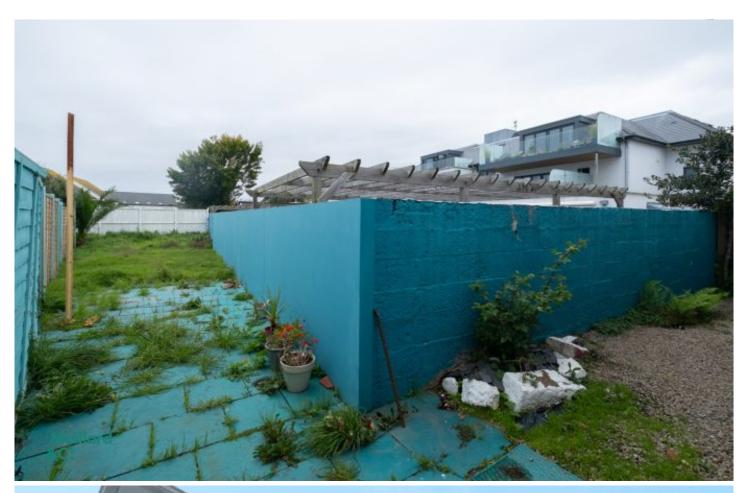

### Property details

Charming, 1930's Three Bedroom End of Terrace Home with Large West Facing Garden.

We are delighted to present to market this three bedroom, end of terrace home. Located opposite Samares Manor, on an excellent bus route and close to schools and local amenities. This property offers the perfect downsize or first step on the property ladder. Ground floor consists of bright entrance hall, living room, separate kitchen / diner, cloakroom and utility cupboard. On the first floor there are two double bedrooms and a single bedroom with a house bathroom. Externally the property offers an impressively large, west facing, laid to lawn and paved garden and parking for one car with the possibility to create a further space.