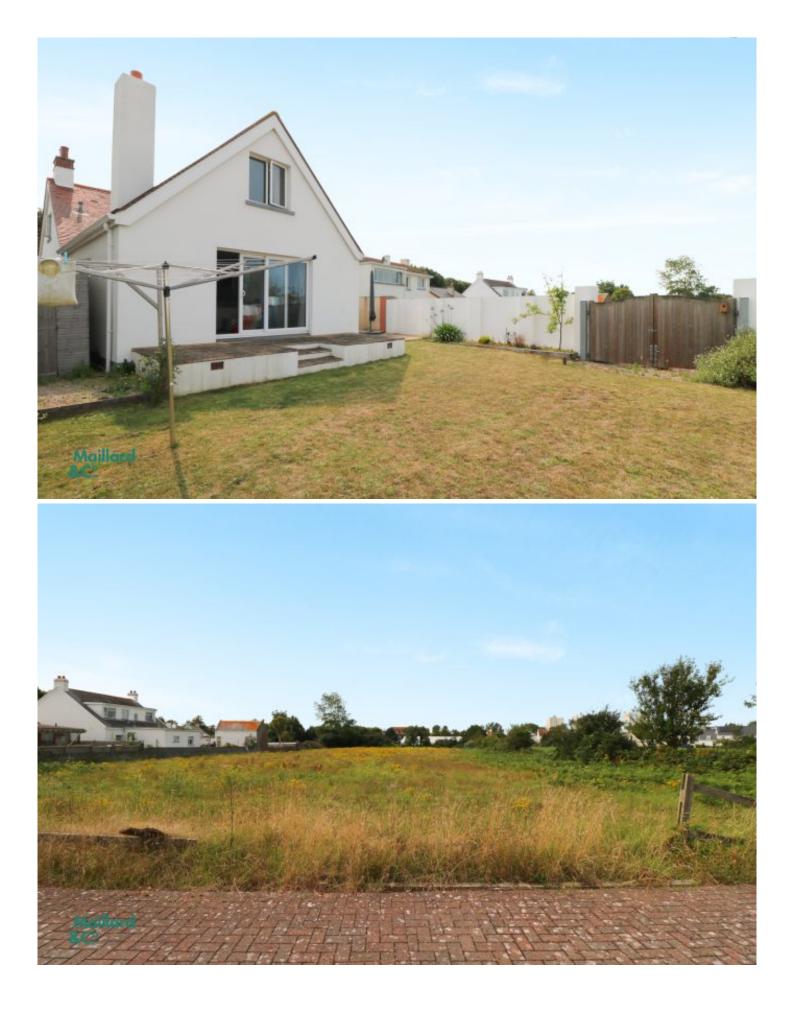

Upstairs, plans have been approved and work has already started to extend and create two additional bedrooms, a bathroom and balcony to take in the views.

The lovely patio is the perfect space for al-fresco dining and summer barbeques. In addition there is a large, enclosed sunny garden providing a safe space for children and pets to enjoy. To the front of the property is ample parking and the location is ideal for the No. 1 bus route to St. Helier and Gorey.