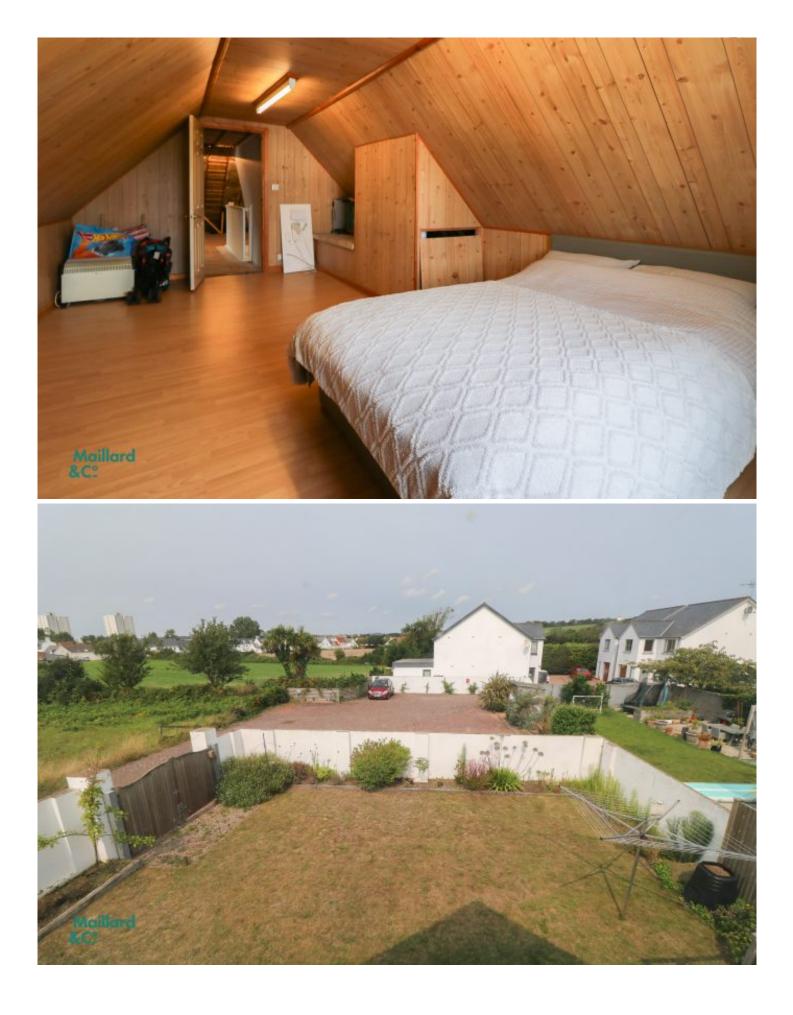

The ground floor presents in walk in condition, all you need to do is unpack! With two ground floor double bedrooms, large open plan kitchen-dining room with bi-fold doors that lead out to a lovely patio seating area. The good sized lounge benefits from a working fireplace and doors lead out to the enclosed sunny garden. In addition there is a generously sized house bathroom complete with a separate shower and bath. Completing the downstairs you will find a separate utility room which also benefits from an additional shower and WC.

Upstairs, plans have been approved and work has already started to extend and create two additional bedrooms, a bathroom and balcony to take in the views.

The lovely patio is the perfect space for al-fresco dining and summer barbeques. In addition there is a large, enclosed sunny garden providing a safe space for children and pets to enjoy. To the front of the property is ample parking and the location is ideal for the No. 1 bus route to St. Helier and Gorey.