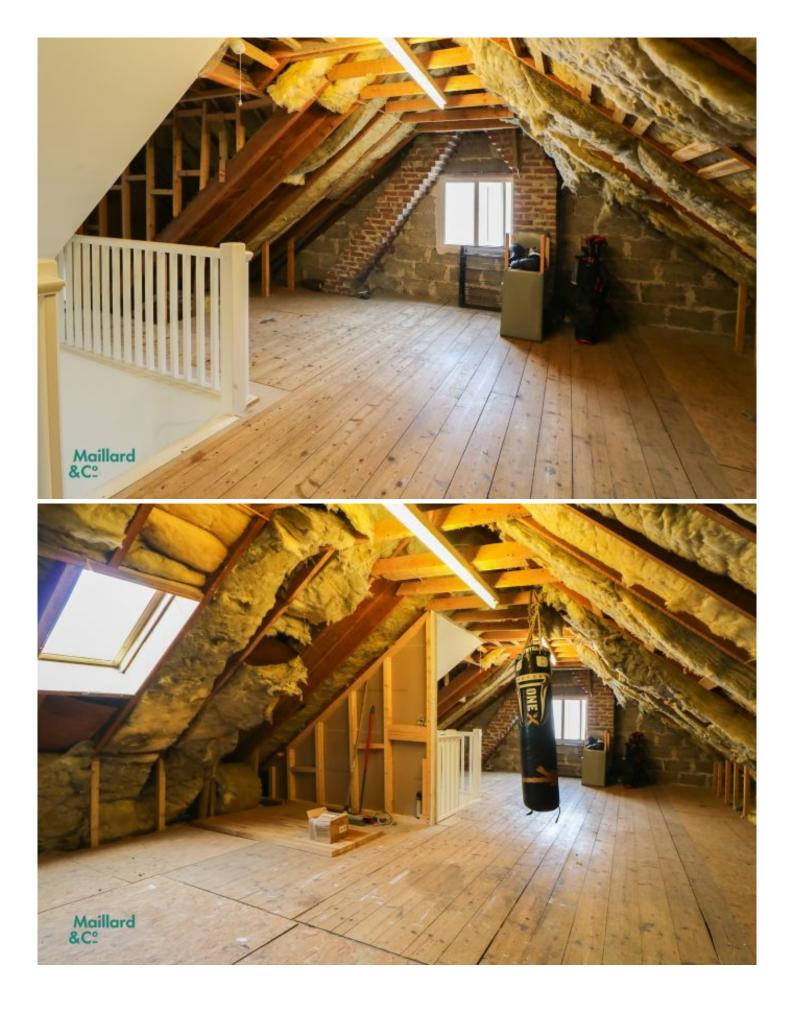

Upstairs, plans have been approved and work has already started to extend and create two additional bedrooms, a bathroom and balcony to take in the views.

The lovely patio is the perfect space for al-fresco dining and summer barbeques. In addition there is a large, enclosed sunny garden providing a safe space for children and pets to enjoy. To the front of the property is ample parking and the location is ideal for the No. 1 bus route to St. Helier and Gorey.