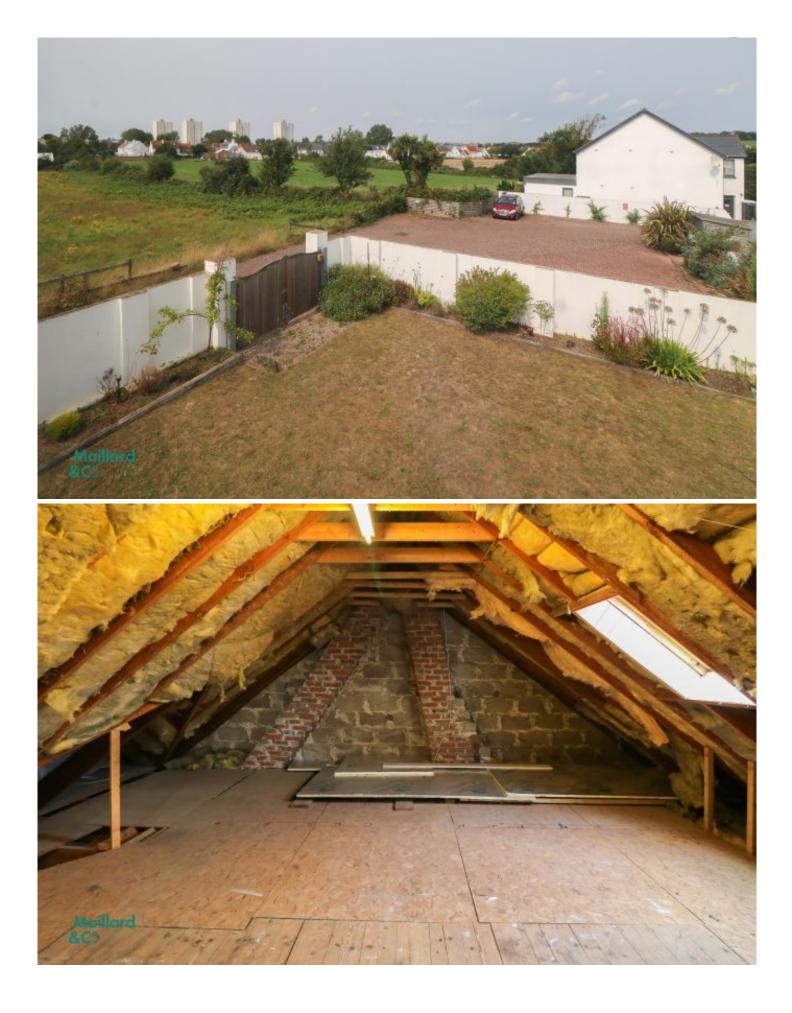

Upstairs, plans have been approved and work has already started to extend and create two additional bedrooms, a bathroom and balcony to take in the views.

The lovely patio is the perfect space for al-fresco dining and summer barbeques. In addition there is a large, enclosed sunny garden providing a safe space for children and pets to enjoy. To the front of the property is ample parking and the location is ideal for the No. 1 bus route to St. Helier and Gorey.

#### Additional Information:

Mains drains and water. Electric heating throughout with under floor heating downstairs. Parish rates for 2023 were £402. Freehold.