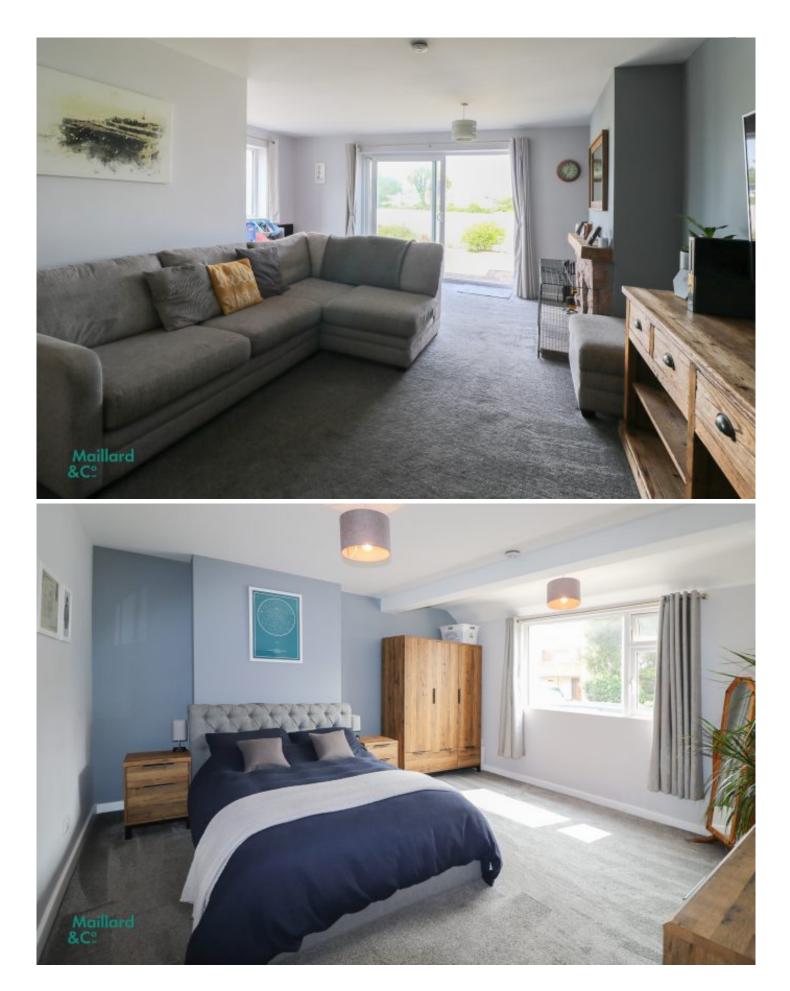

The ground floor presents in walk in condition, all you need to do is unpack! With two ground floor double bedrooms, large open plan kitchen-dining room with bi-fold doors that lead out to a lovely patio seating area. The good sized lounge benefits from a working fireplace and doors lead out to the enclosed sunny garden. In addition there is a generously sized house bathroom complete with a separate shower and bath. Completing the downstairs you will find a separate utility room which also benefits from an additional shower and WC.

Upstairs, plans have been approved and work has already started to extend and create two additional bedrooms, a bathroom and balcony to take in the views.

The lovely patio is the perfect space for al-fresco dining and summer barbeques. In addition there is a large, enclosed sunny garden providing a safe space for children and pets to enjoy. To the front of the property is ample parking and the location is ideal for the No. 1 bus route to St. Helier and Gorey.