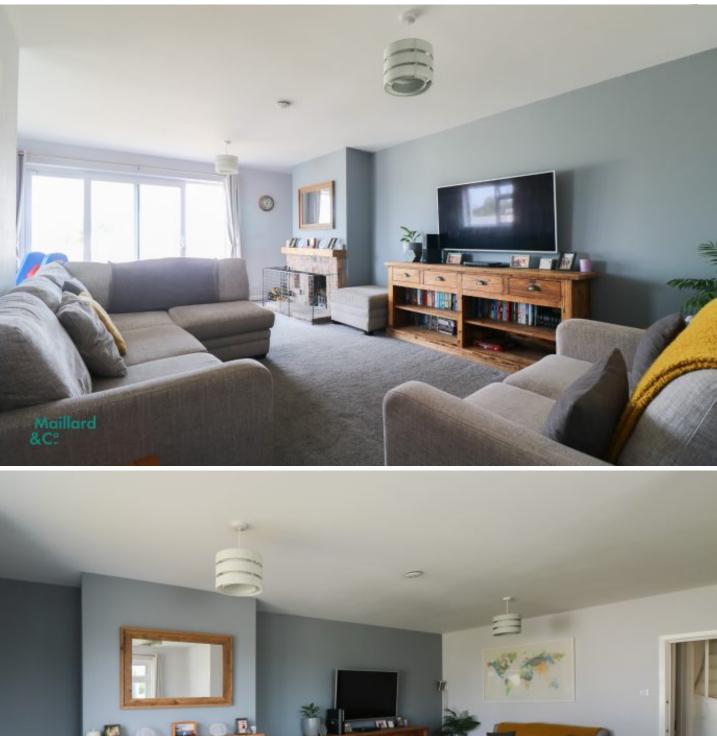

The ground floor presents in walk in condition, all you need to do is unpack! With two ground floor double bedrooms, large open plan kitchen-dining room with bi-fold doors that lead out to a lovely patio seating area. The good sized lounge benefits from a working fireplace and doors lead out to the enclosed sunny garden. In addition there is a generously sized house bathroom complete with a separate shower and bath. Completing the downstairs you will find a separate utility room which also benefits from an additional shower and WC.