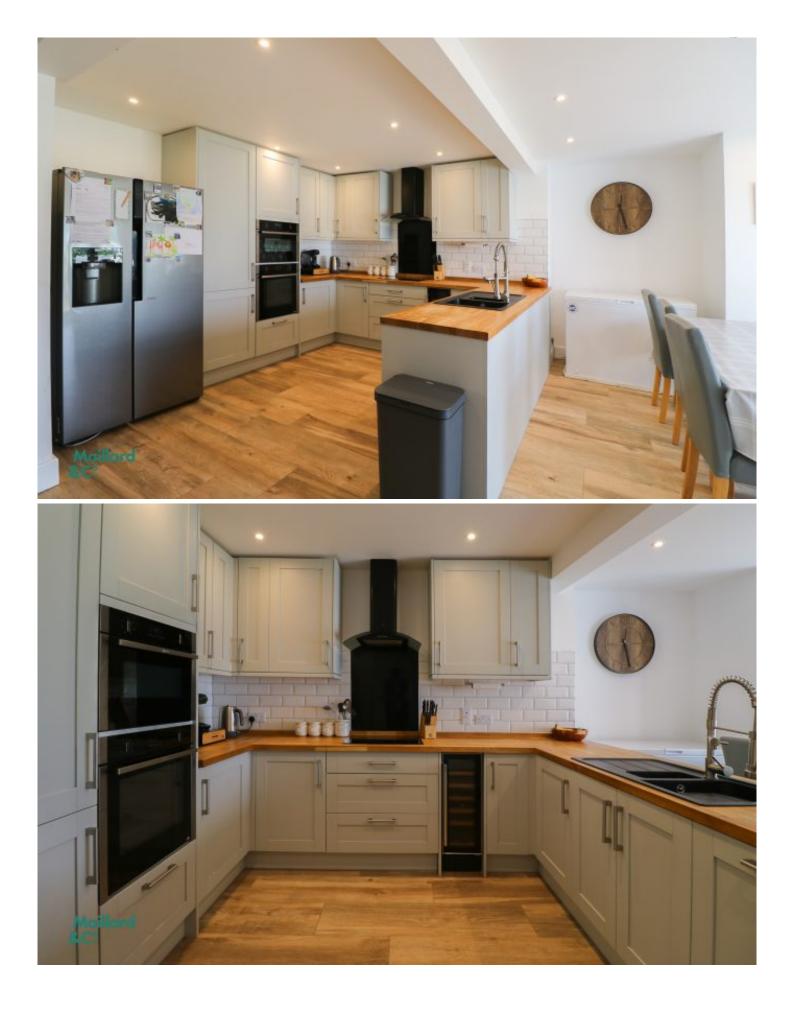

# Property details

Maillard

&C<sup>°</sup>

Detached Family Bungalow on the Coast Road with Plans To Extend

Maillard & Co are proud to present this beautiful, detached family home located only a stones throw from Green Island beach. Having been updated inside and out to a modern standard there is still room for further scope to develop and add your own finishing touches.

The ground floor presents in walk in condition, all you need to do is unpack! With two ground floor double bedrooms, large open plan kitchen-dining room with bi-fold doors that lead out to a lovely patio seating area. The good sized lounge benefits from a working fireplace and doors lead out to the enclosed sunny garden. In addition there is a generously sized house bathroom complete with a separate shower and bath. Completing the downstairs you will find a separate utility room which also benefits from an additional shower and WC.