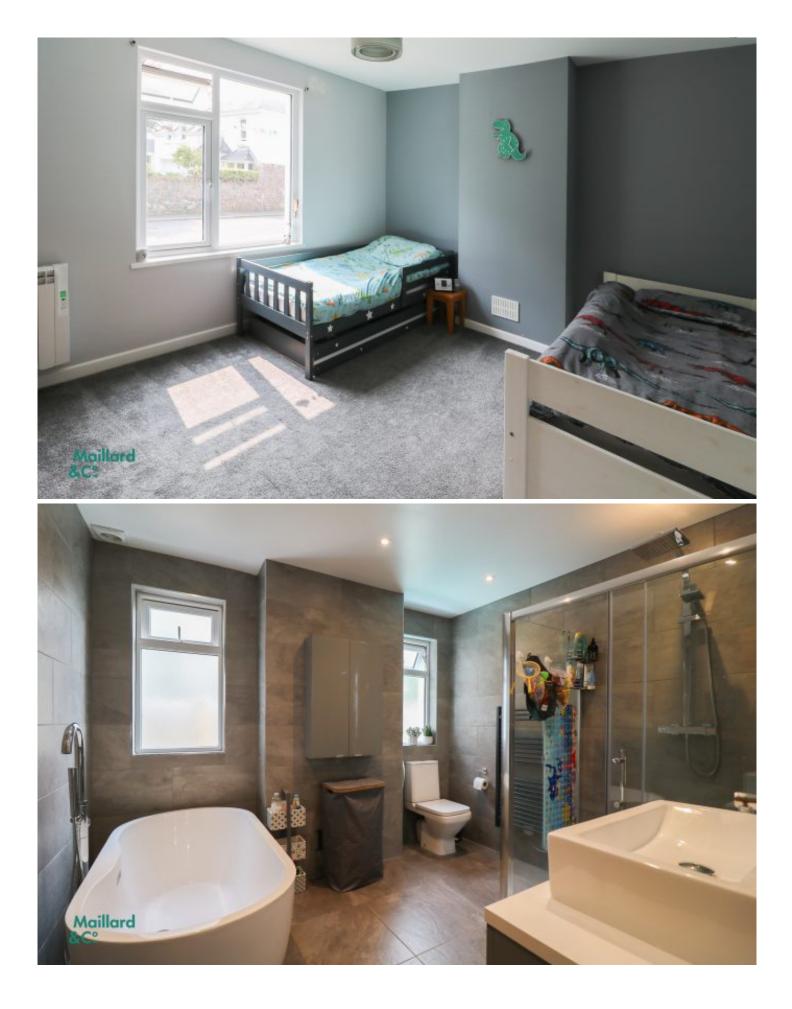

The ground floor presents in walk in condition, all you need to do is unpack! With two ground floor double bedrooms, large open plan kitchen-dining room with bi-fold doors that lead out to a lovely patio seating area. The good sized lounge benefits from a working fireplace and doors lead out to the enclosed sunny garden. In addition there is a generously sized house bathroom complete with a separate shower and bath. Completing the downstairs you will find a separate utility room which also benefits from an additional shower and WC.