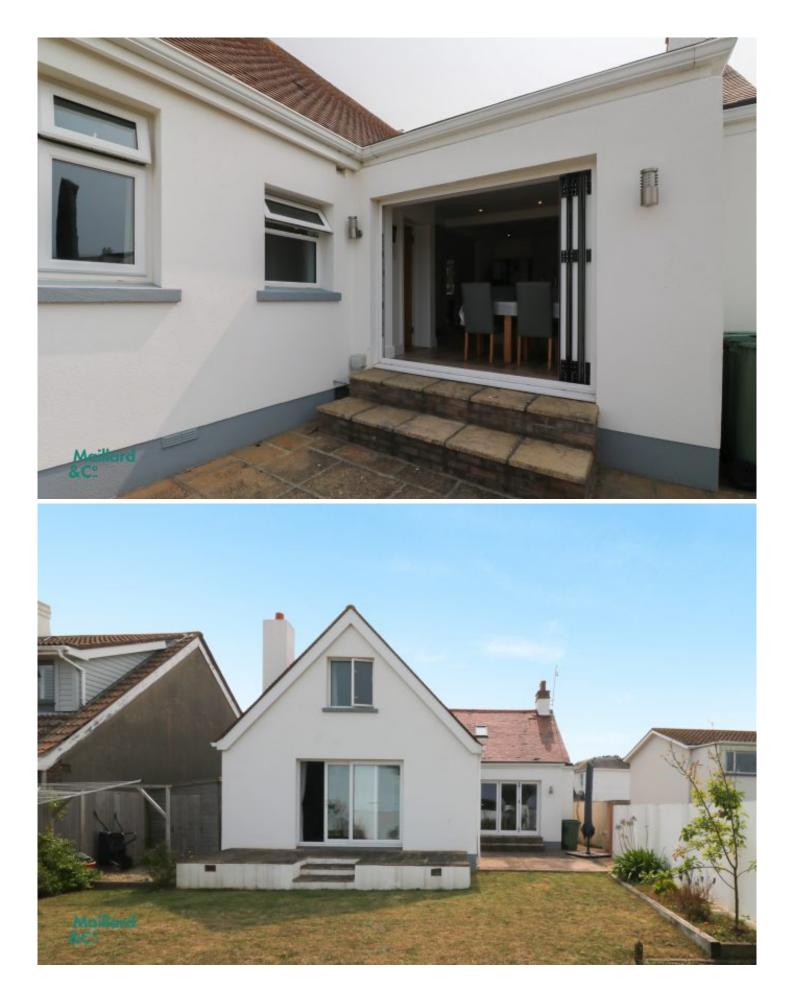

# Property details

Maillard

&C<sup>°</sup>

Detached Family Bungalow on the Coast Road with Plans To Extend

Maillard & Co are proud to present this beautiful, detached family home located only a stones throw from Green Island beach. Having been updated inside and out to a modern standard there is still room for further scope to develop and add your own finishing touches.

The ground floor presents in walk in condition, all you need to do is unpack! With two ground floor double bedrooms, large open plan kitchen-dining room with bi-fold doors that lead out to a lovely patio seating area. The good sized lounge benefits from a working fireplace and doors lead out to the enclosed sunny garden. In addition there is a generously sized house bathroom complete with a separate shower and bath. Completing the downstairs you will find a separate utility room which also benefits from an additional shower and WC.

Upstairs, plans have been approved and work has already started to extend and create two additional bedrooms, a bathroom and balcony to take in the views.

The lovely patio is the perfect space for al-fresco dining and summer barbeques. In addition there is a large, enclosed sunny garden providing a safe space for children and pets to enjoy. To the front of the property is ample parking and the location is ideal for the No. 1 bus route to St. Helier and Gorey.