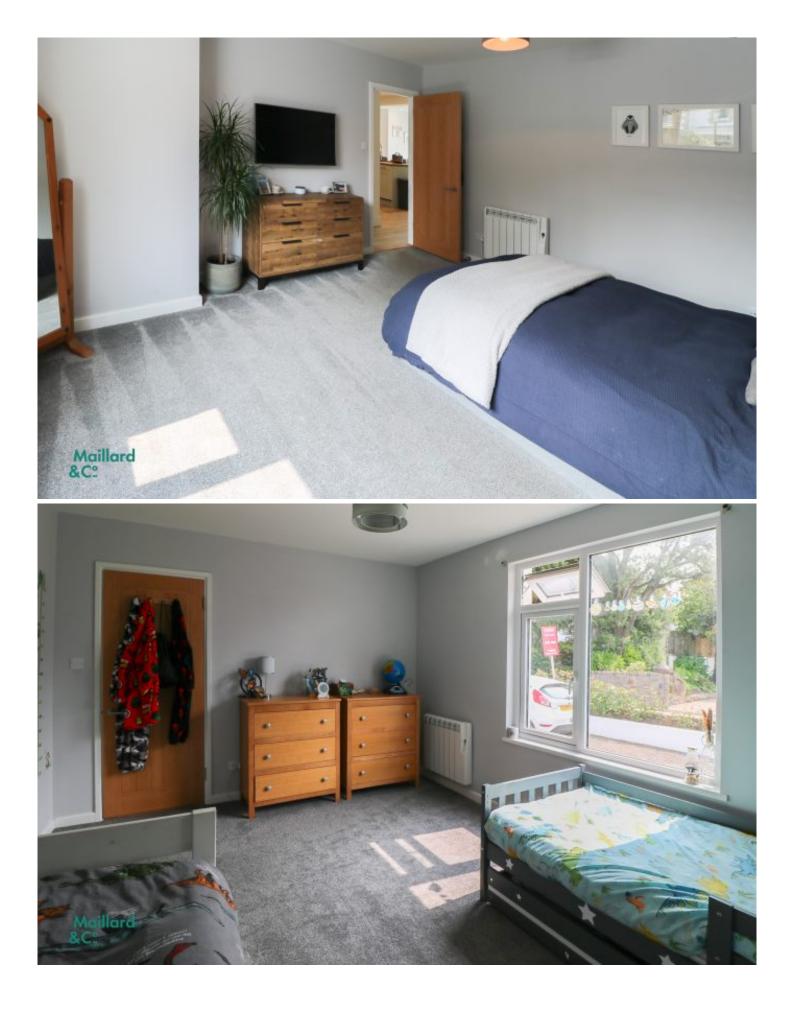

The ground floor presents in walk in condition, all you need to do is unpack! With two ground floor double bedrooms, large open plan kitchen-dining room with bi-fold doors that lead out to a lovely patio seating area. The good sized lounge benefits from a working fireplace and doors lead out to the enclosed sunny garden. In addition there is a generously sized house bathroom complete with a separate shower and bath. Completing the downstairs you will find a separate utility room which also benefits from an additional shower and WC.

Upstairs, plans have been approved and work has already started to extend and create two additional bedrooms, a bathroom and balcony to take in the views.

The lovely patio is the perfect space for al-fresco dining and summer barbeques. In addition there is a large, enclosed sunny garden providing a safe space for children and pets to enjoy. To the front of the property is ample parking and the location is ideal for the No. 1 bus route to St. Helier and Gorey.