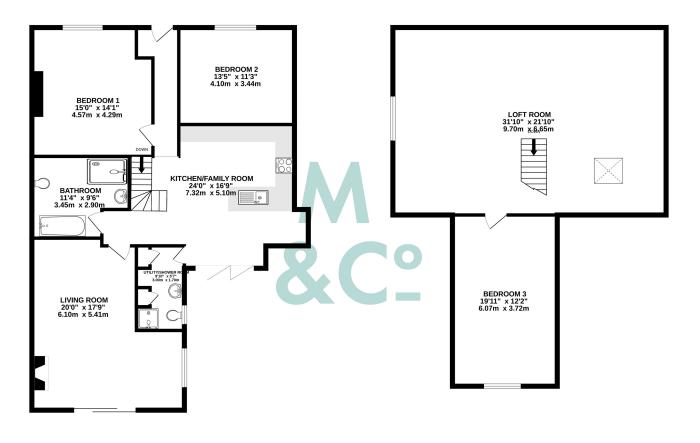

GROUND FLOOR 1134 sq.ft. (105.4 sq.m.) approx. 1ST FLOOR 937 sq.ft. (87.1 sq.m.) approx.

TOTAL FLOOR AREA: 2072 sq.ft. (192.5 sq.m.) approx. Whist every attempt has been made to ensure the accuracy of the floorplan contained here, measurements of doors, windows, rooms and any other items are approximate and no responsibility is taken for any error, omission or mis-statement. This plan is for illustrative purposes only and should be used as such by any prospective purchaser. The services, systems and appliances shown have not been tested and no guarantee as to their operation to egven. Made with Merropix C2024