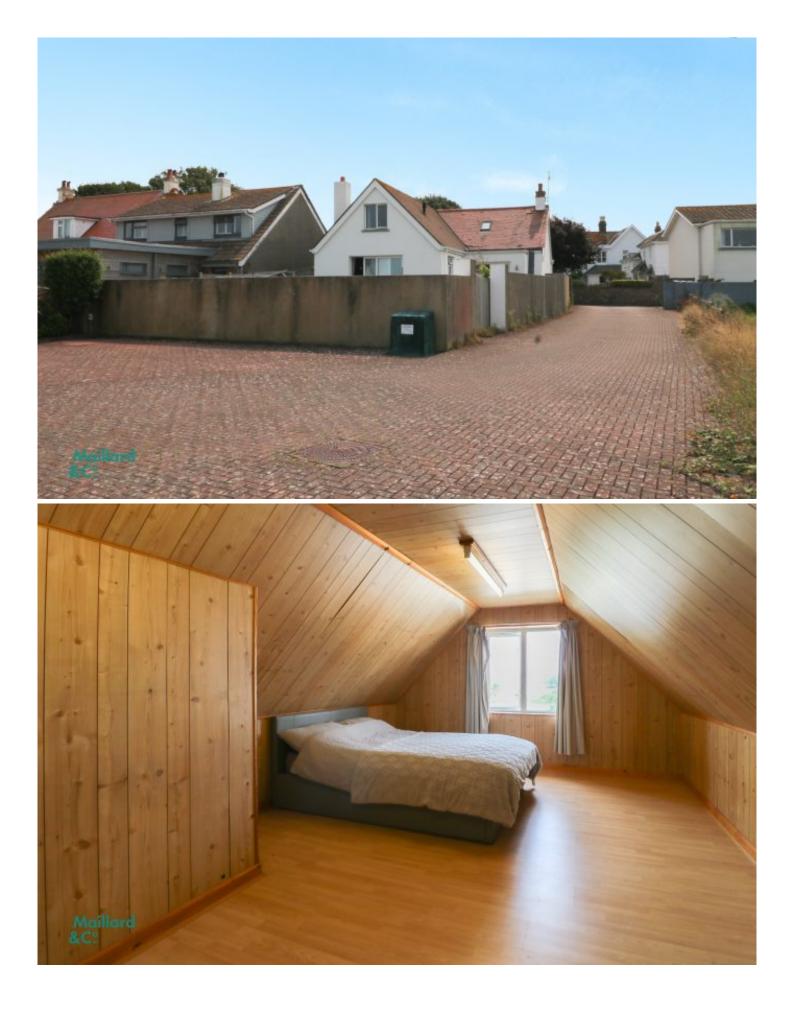

The ground floor presents in walk in condition, all you need to do is unpack! With two ground floor double bedrooms, large open plan kitchen-dining room with bi-fold doors that lead out to a lovely patio seating area. The good sized lounge benefits from a working fireplace and doors lead out to the enclosed sunny garden. In addition there is a generously sized house bathroom complete with a separate shower and bath. Completing the downstairs you will find a separate utility room which also benefits from an additional shower and WC.

Upstairs, plans have been approved and work has already started to extend and create two additional bedrooms, a bathroom and balcony to take in the views.

The lovely patio is the perfect space for al-fresco dining and summer barbeques. In addition there is a large, enclosed sunny garden providing a safe space for children and pets to enjoy. To the front of the property is ample parking and the location is ideal for the No. 1 bus route to St. Helier and Gorey.