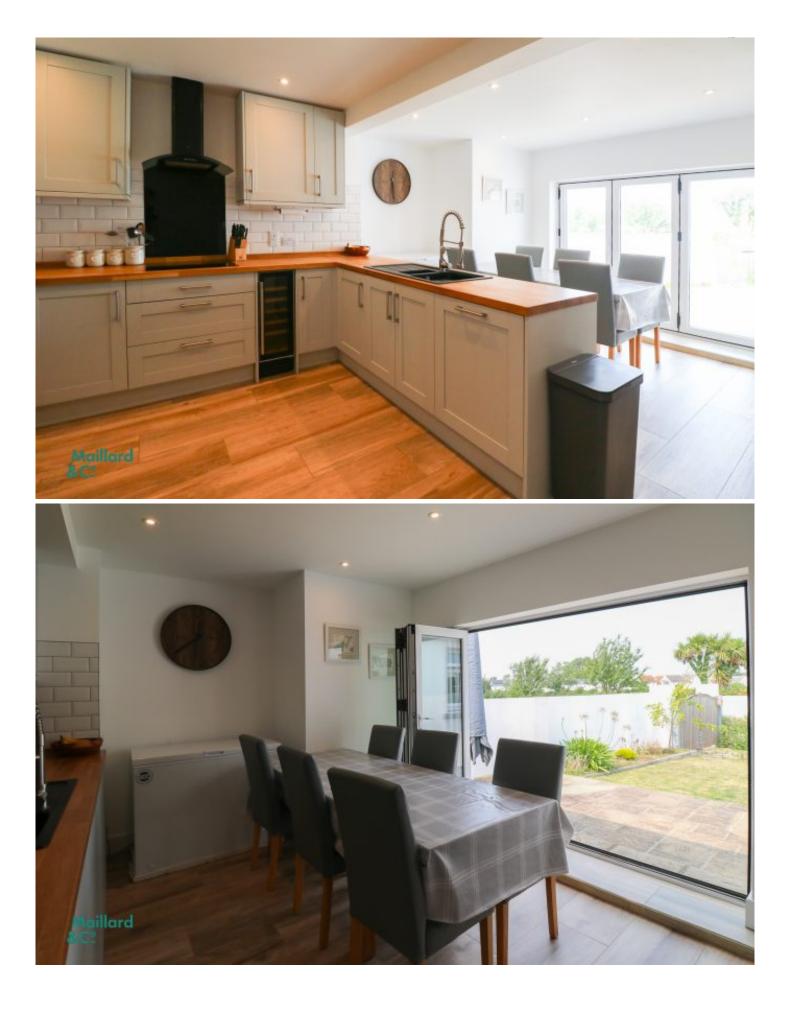

The ground floor presents in walk in condition, all you need to do is unpack! With two ground floor double bedrooms, large open plan kitchen-dining room with bi-fold doors that lead out to a lovely patio seating area. The good sized lounge benefits from a working fireplace and doors lead out to the enclosed sunny garden. In addition there is a generously sized house bathroom complete with a separate shower and bath. Completing the downstairs you will find a separate utility room which also benefits from an additional shower and WC.

Upstairs, plans have been approved and work has already started to extend and create two additional bedrooms, a bathroom and balcony to take in the views.

The lovely patio is the perfect space for al-fresco dining and summer barbeques. In addition there is a large, enclosed sunny garden providing a safe space for children and pets to enjoy. To the front of the property is ample parking and the location is ideal for the No. 1 bus route to St. Helier and Gorey.