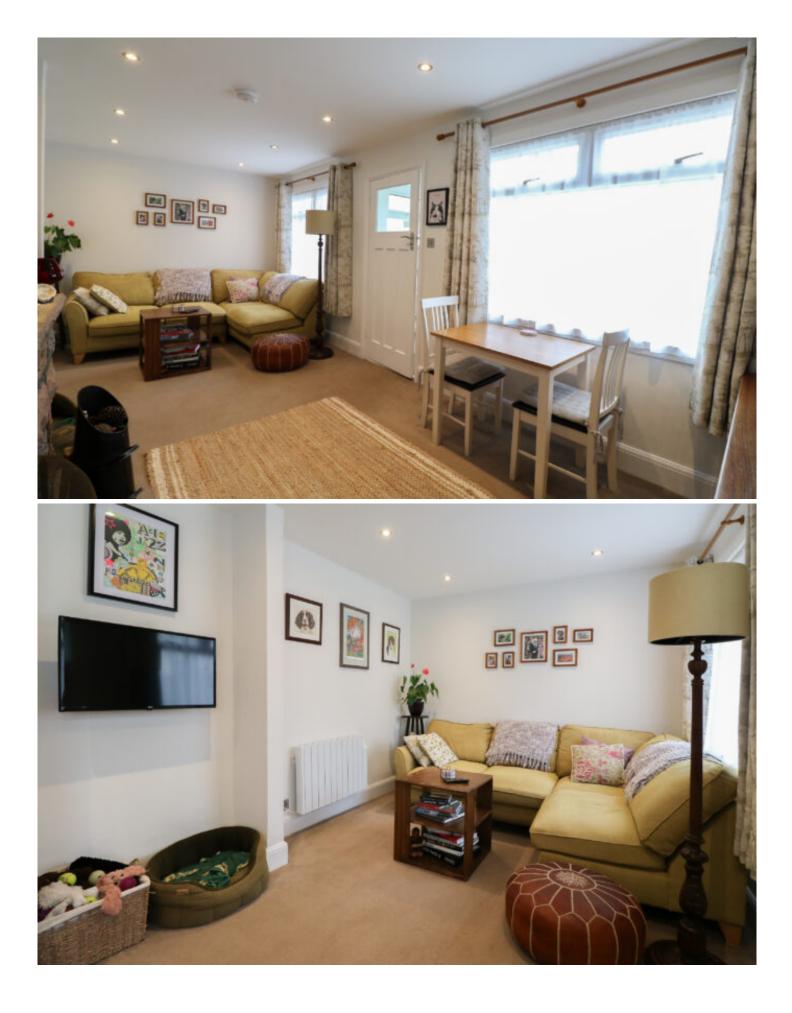

Recently updated drains, plumbing, and electrics, ensuring complete peace of mind. There is underfloor heating in the kitchen, bathroom and utility room with electric smart radiators in the living room and bedroom. The separate eat-in kitchen offers ample storage and workspace, making meal preparation a pleasure, while the inviting living area provides a warm space with a working fire place for relaxation or entertaining.