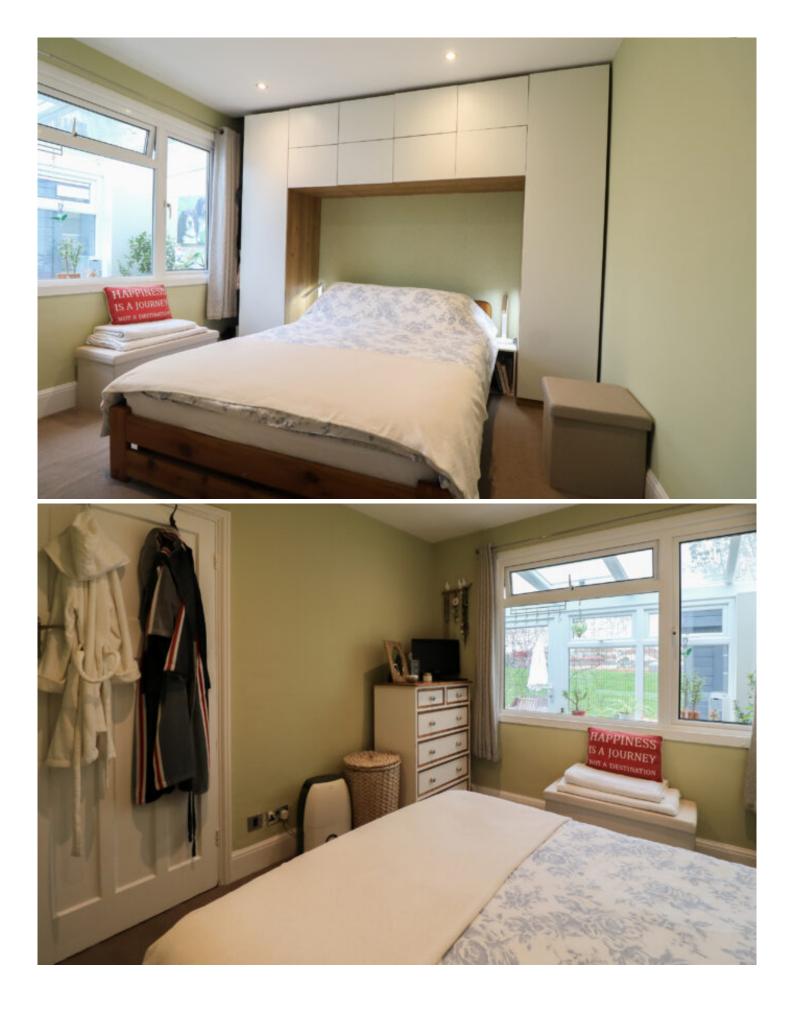

Recently updated drains, plumbing, and electrics, ensuring complete peace of mind. There is underfloor heating in the kitchen, bathroom and utility room with electric smart radiators in the living room and bedroom. The separate eat-in kitchen offers ample storage and workspace, making meal preparation a pleasure, while the inviting living area provides a warm space with a working fire place for relaxation or entertaining.

The bedroom serves as a peaceful retreat, flooded with natural light and designed for maximum comfort. The property is further complemented by a modern shower roomfitted with quality fixtures and finishes that enhance your daily routine. A separate utility room adds to the convenience, providing extra space for laundry and appliances with a large worktop area and additional storage.