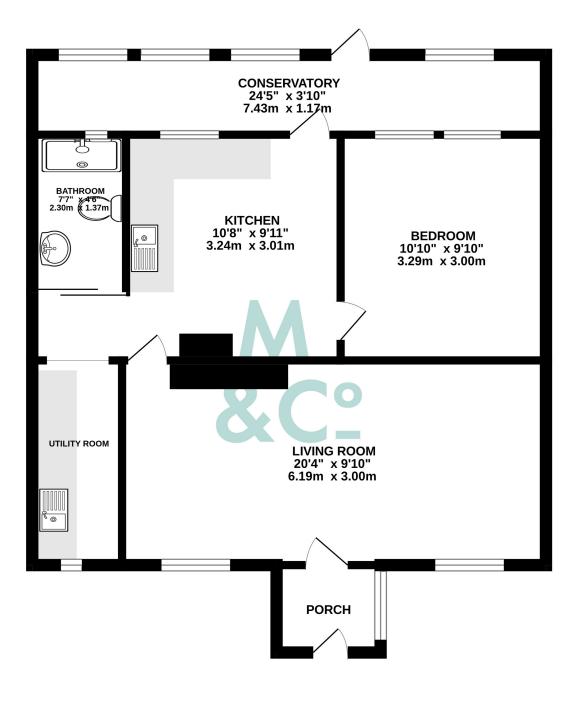

#### GROUND FLOOR 614 sq.ft. (57.0 sq.m.) approx.

#### TOTAL FLOOR AREA : 614 sq.ft. (57.0 sq.m.) approx.

Whilst every attempt has been made to ensure the accuracy of the floorplan contained here, measurements of dors, windows, rooms and any other items are approximate and no responsibility is taken for any error, omission or mis-statement. This plan is for illustrative purposes only and should be used as such by any prospective purchaser. The services, systems and appliances shown have not been tested and no guarantee as to their operability or efficiency can be given. Made with Metropix ©2024