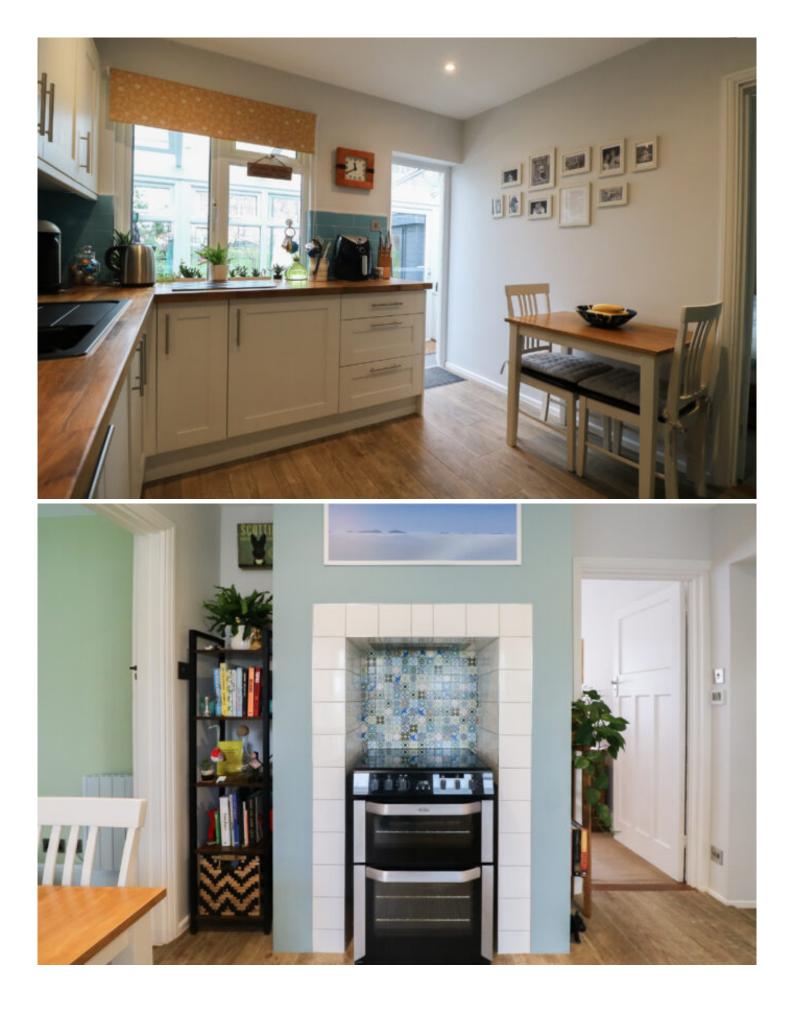

Recently updated drains, plumbing, and electrics, ensuring complete peace of mind. There is underfloor heating in the kitchen, bathroom and utility room with electric smart radiators in the living room and bedroom. The separate eat-in kitchen offers ample storage and workspace, making meal preparation a pleasure, while the inviting living area provides a warm space with a working fire place for relaxation or entertaining.

The bedroom serves as a peaceful retreat, flooded with natural light and designed for maximum comfort. The property is further complemented by a modern shower roomfitted with quality fixtures and finishes that enhance your daily routine. A separate utility room adds to the convenience, providing extra space for laundry and appliances with a large worktop area and additional storage.