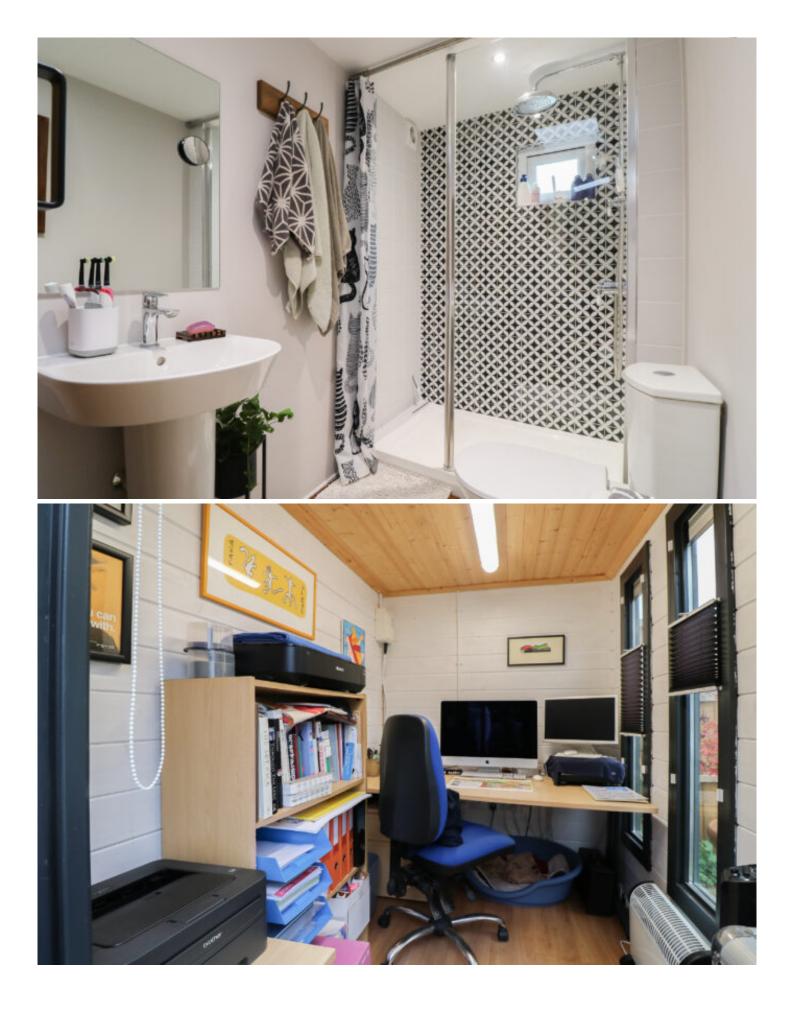

The bedroom serves as a peaceful retreat, flooded with natural light and designed for maximum comfort. The property is further complemented by a modern shower roomfitted with quality fixtures and finishes that enhance your daily routine. A separate utility room adds to the convenience, providing extra space for laundry and appliances with a large worktop area and additional storage.

To the rear of the house you'll find a conservatory that runs the length of the house and is a highly convenient space for plants, hobbies or just watching the birds in the peaceful back garden. Outside, you'll find a private patio garden, which is fully enclosed, along with an external office space. This dedicated workspace offers the perfect environment for productivity while maintaining a balance between work and leisure.