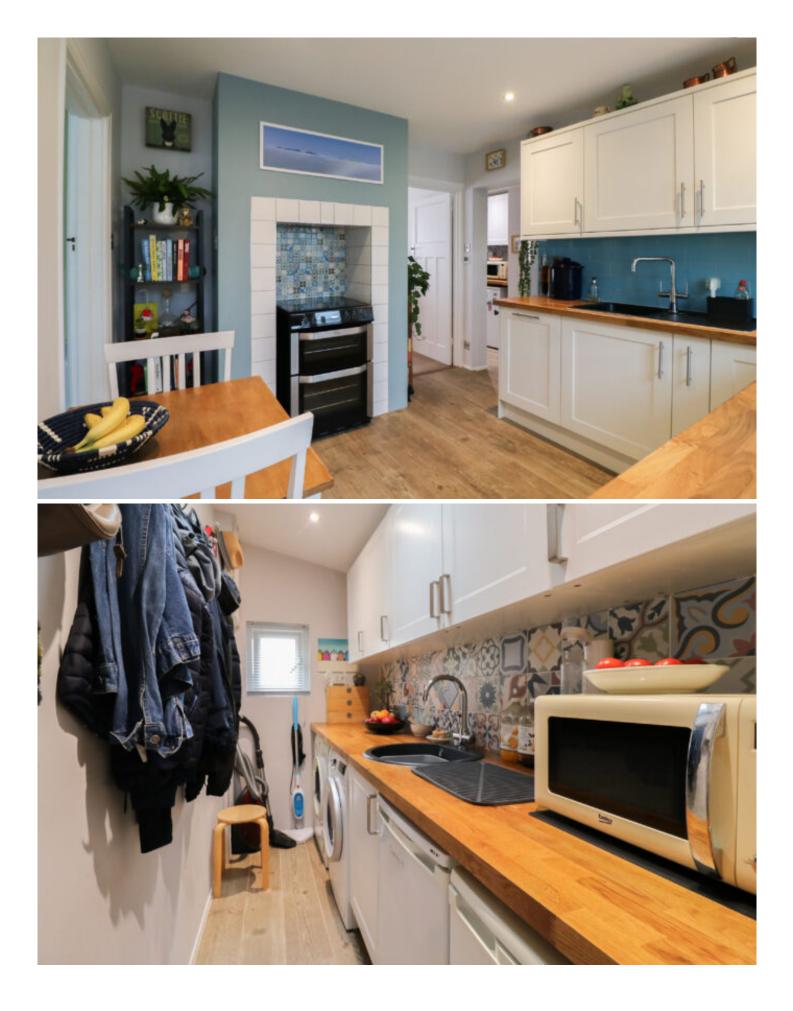

The bedroom serves as a peaceful retreat, flooded with natural light and designed for maximum comfort. The property is further complemented by a modern shower roomfitted with quality fixtures and finishes that enhance your daily routine. A separate utility room adds to the convenience, providing extra space for laundry and appliances with a large worktop area and additional storage.