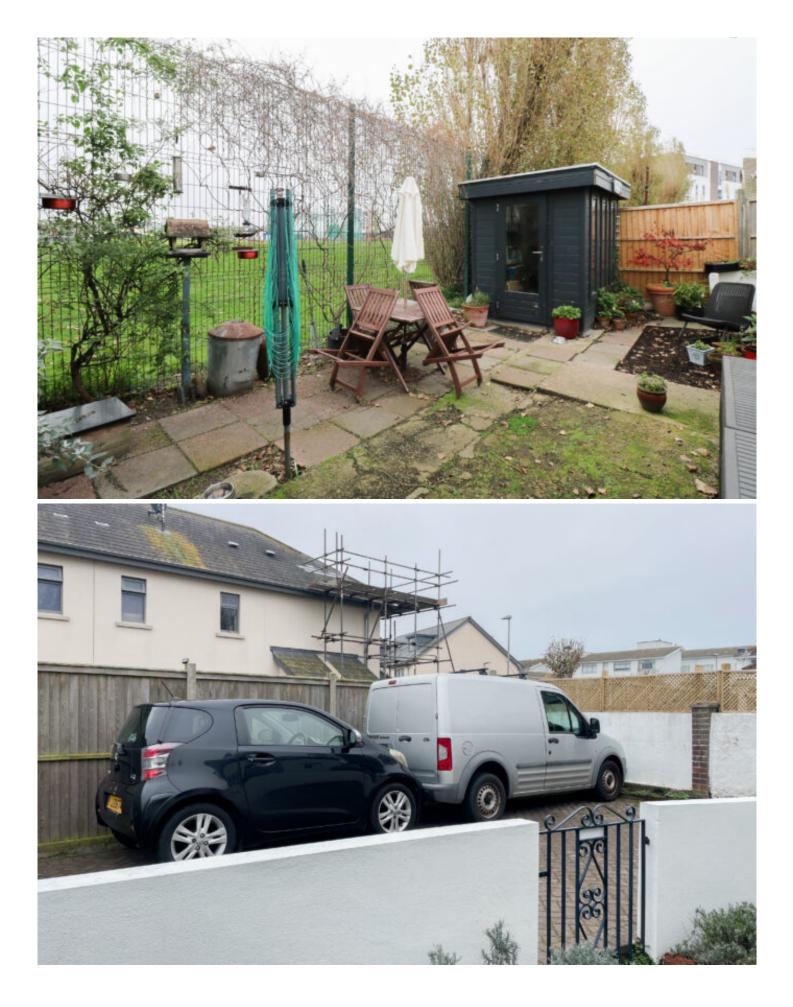

To the rear of the house you'll find a conservatory that runs the length of the house and is a highly convenient space for plants, hobbies or just watching the birds in the peaceful back garden. Outside, you'll find a private patio garden, which is fully enclosed, along with an external office space. This dedicated workspace offers the perfect environment for productivity while maintaining a balance between work and leisure.

With tandem parking space for two small cars, convenience is at your doorstep. Located close to the beach, you can easily enjoy coastal walks and seaside activities, making this property even more appealing. The property is south facing and the front patio garden, which has two areas for seating is the perfect sun trap. It is situated in a peaceful neighbourhood, on a private lane with no traffic noise whatsoever. This bungalow in a peaceful neighbourhood, combines comfort and convenience, with local amenities and transport links just a short distance away. Don't miss the opportunity to own this stunning property—perfect for those ready to embrace a simplified lifestyle without compromising on quality.