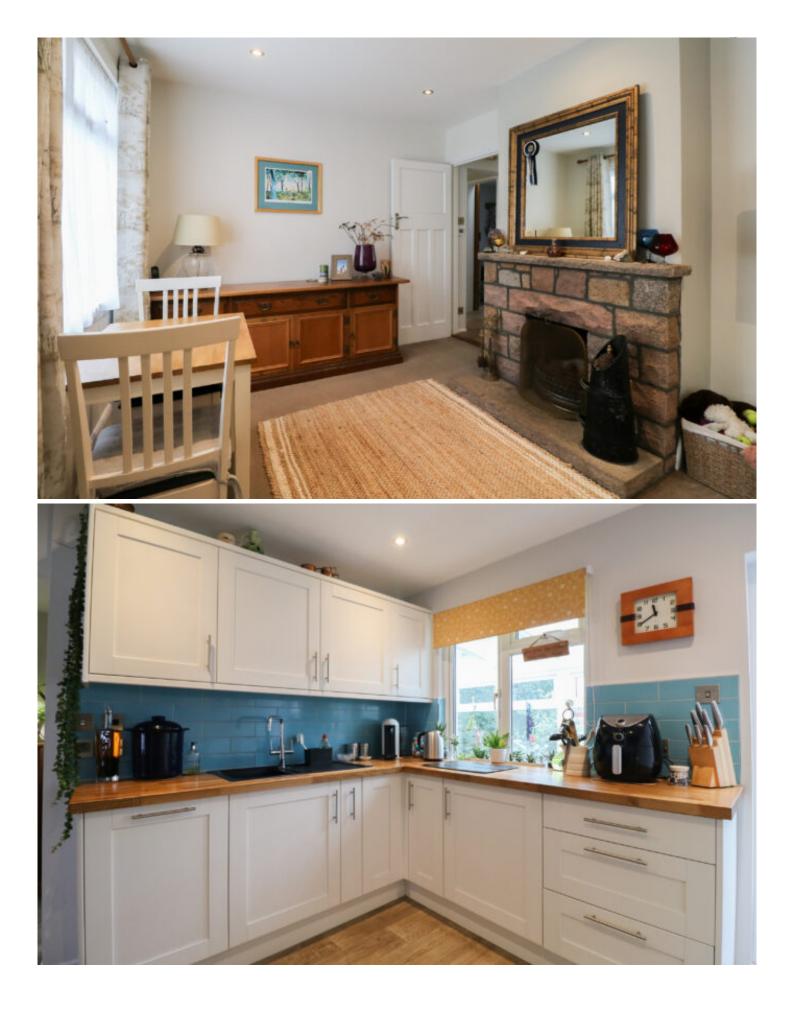

Recently updated drains, plumbing, and electrics, ensuring complete peace of mind. There is underfloor heating in the kitchen, bathroom and utility room with electric smart radiators in the living room and bedroom. The separate eat-in kitchen offers ample storage and workspace, making meal preparation a pleasure, while the inviting living area provides a warm space with a working fire place for relaxation or entertaining.

The bedroom serves as a peaceful retreat, flooded with natural light and designed for maximum comfort. The property is further complemented by a modern shower roomfitted with quality fixtures and finishes that enhance your daily routine. A separate utility room adds to the convenience, providing extra space for laundry and appliances with a large worktop area and additional storage.