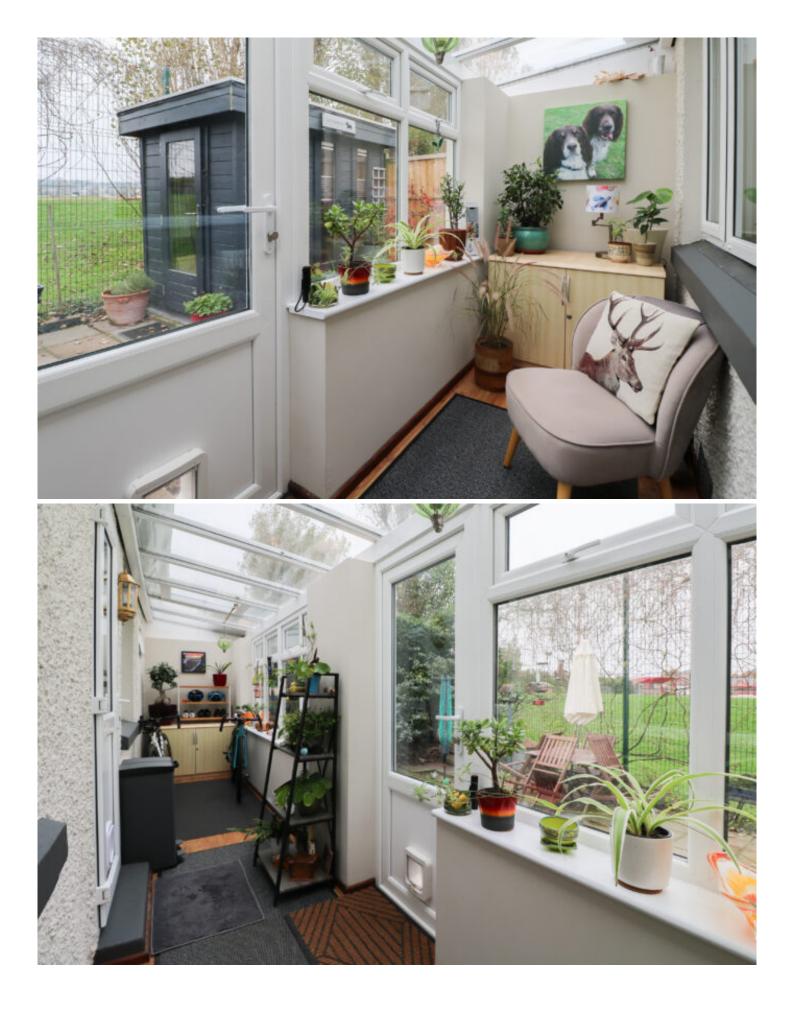

To the rear of the house you'll find a conservatory that runs the length of the house and is a highly convenient space for plants, hobbies or just watching the birds in the peaceful back garden. Outside, you'll find a private patio garden, which is fully enclosed, along with an external office space. This dedicated workspace offers the perfect environment for productivity while maintaining a balance between work and leisure.