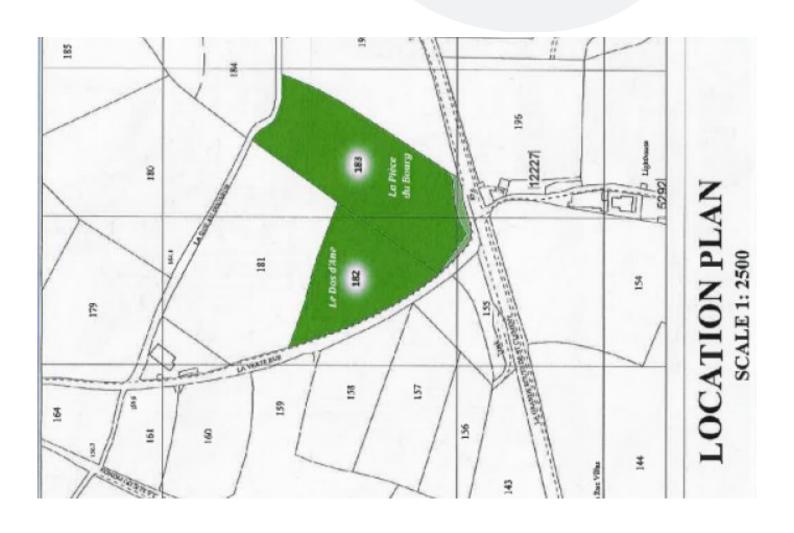

Maillard &C<sup>2</sup> £ 65,000

Field No 182 and 183, La Grande Route De St Clement

"Early Agricultural Land For Sale"

# Property details

Early Agricultural Land For Sale

Field No 182 and 183 measuring approximately 7 Vergees 13.21 Perches.

Let to Jersey Royal until 31st December 2025 at £176.15 per vergee.

RENTAL PER ANNUM £1,189