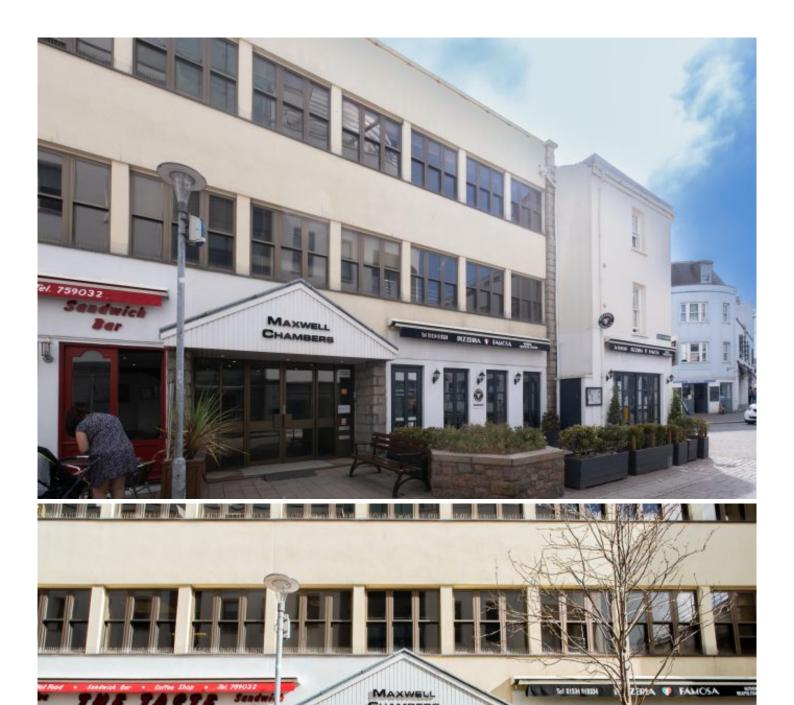

#### Location

Centrally located offices benefiting from easy access to all amenities in St Helier including various retail outlets, banks, restaurants and public parking. Nearby office occupiers include Zedra, Sigma Group and Mourant.

#### Description

The offices are located on the 2nd floor and are accessed via a dedicated foyer. Lift access is provided to the ground, first and second floors. The second floor suite enjoy high levels of natural light and is presented in excellent order, providing suspended ceilings, perimeter trunking, air-conditioning and quality wall and floor coverings