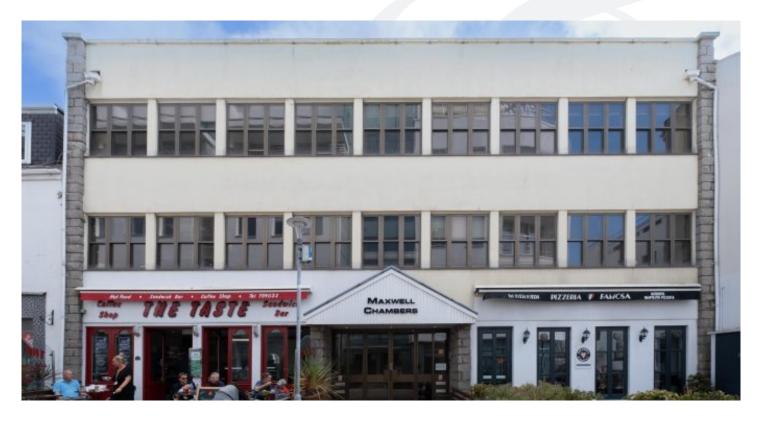

#### Location

Centrally located offices benefiting from easy access to all amenities in St Helier including various retail outlets, banks, restaurants and public parking. Nearby office occupiers include Zedra, Sigma Group and Mourant.

#### Description

The offices are located on the 2nd floor and are accessed via a dedicated foyer. Lift access is provided to the ground, first and second floors. The second floor suite enjoy high levels of natural light and is presented in excellent order, providing suspended ceilings, perimeter trunking, air-conditioning and quality wall and floor coverings

2nd FLOOR OFFICE SUITE TO LET