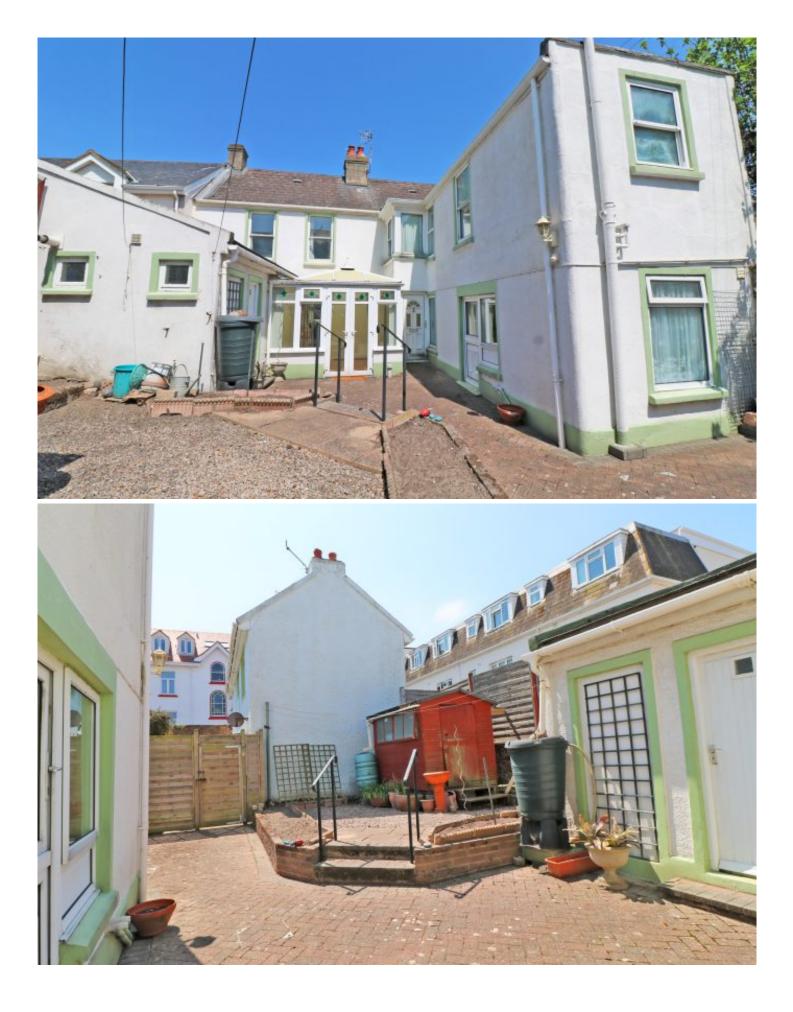

The ground floor provides 2 reception rooms to the rear and a generous kitchen and additional sunroom, both of which lead out to the front courtyard garden making it the perfect space to eat al-fresco or entertain. A gate takes you to a private path that leads directly to the sea front in a matter of steps. A double bedroom with en-suite bathroom also sits on the ground floor and potential exists to create a granny annexe in this area, if required.

Outside there is a fantastic sized enclosed sunny rear garden along with the potential to create an abundance of parking which is rare in this area. There is also a deep single garage / car port and workshop.