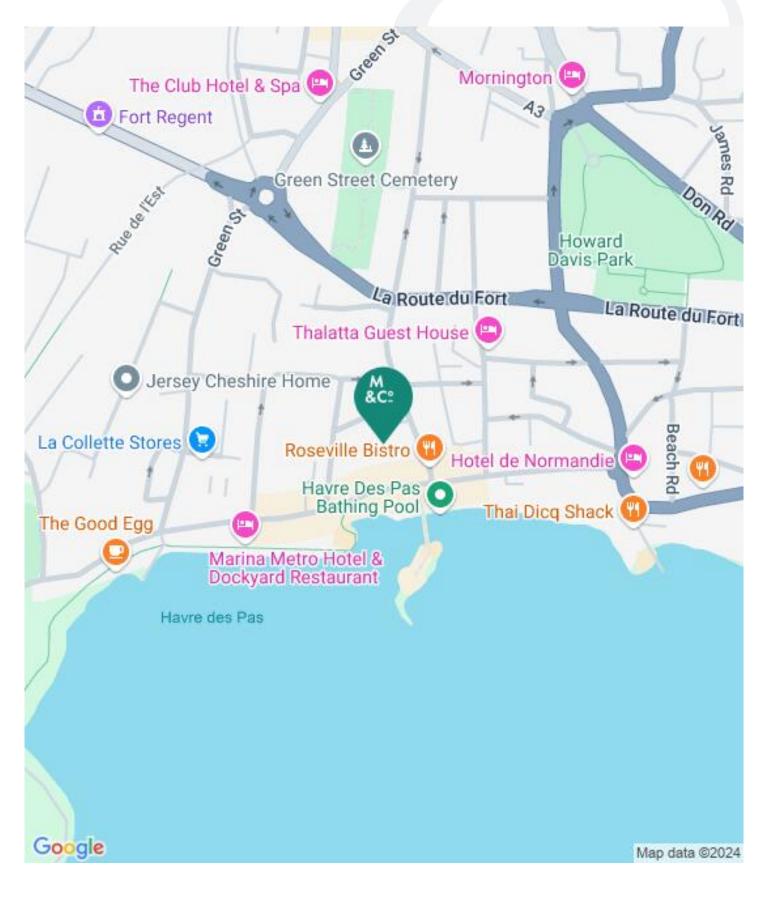

# Property details

Maillard

Property with potential, private gardens and parking only steps from Havre Des Pas beach.

Conveniently located only a stones throw from the beach and bathing pool at Havre des Pas, this secluded and flexible family home comes to the market with no onward chain.

This property is located in a highly desirable location and Le Gallais are delighted to be appointed as the vendors sole selling agent.