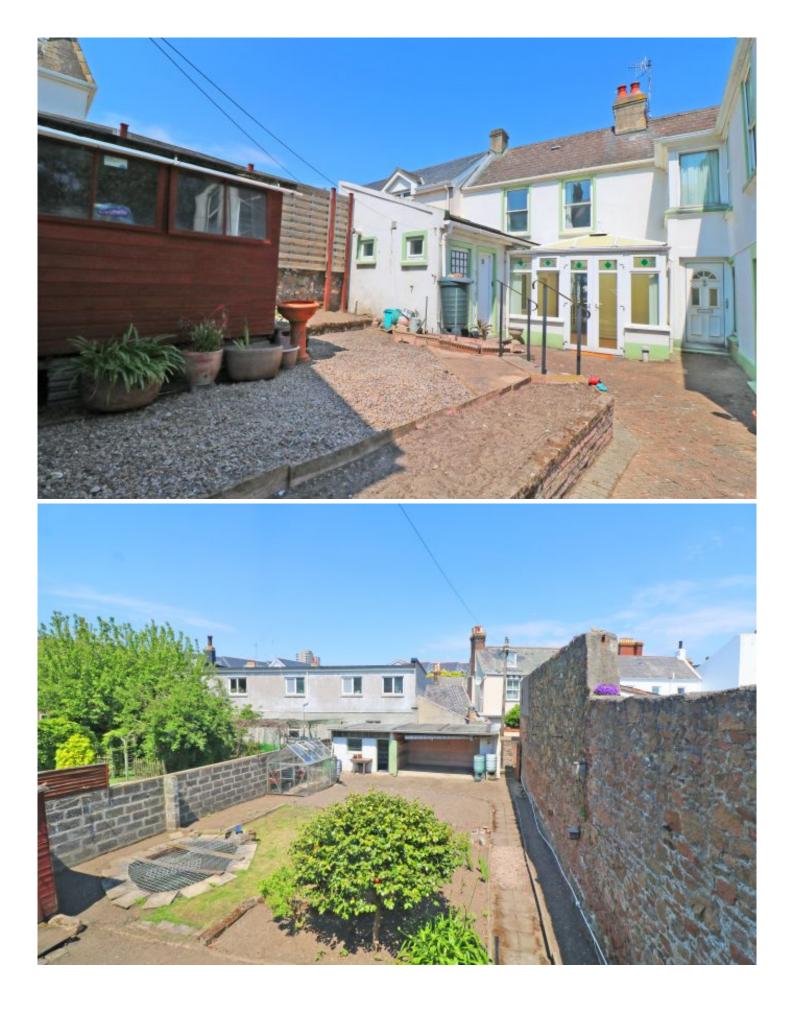

The ground floor provides 2 reception rooms to the rear and a generous kitchen and additional sunroom, both of which lead out to the front courtyard garden making it the perfect space to eat al-fresco or entertain. A gate takes you to a private path that leads directly to the sea front in a matter of steps. A double bedroom with en-suite bathroom also sits on the ground floor and potential exists to create a granny annexe in this area, if required.

Outside there is a fantastic sized enclosed sunny rear garden along with the potential to create an abundance of parking which is rare in this area. There is also a deep single garage / car port and workshop.

This property is located in a highly desirable location and Le Gallais are delighted to be appointed as the vendors sole selling agent.