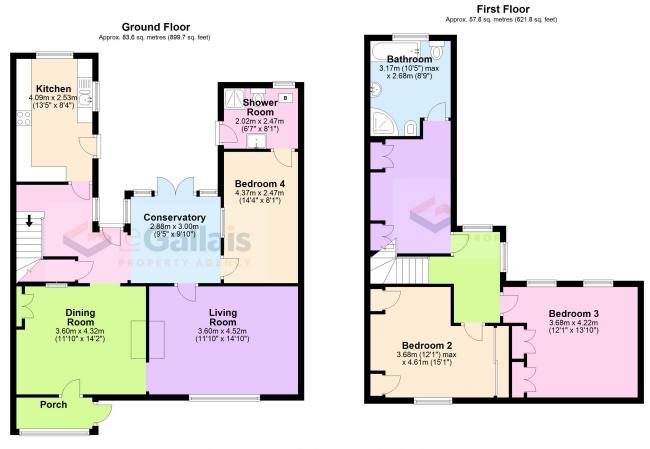

The ground floor provides 2 reception rooms to the rear and a generous kitchen and additional sunroom, both of which lead out to the front courtyard garden making it the perfect space to eat al-fresco or entertain. A gate takes you to a private path that leads directly to the sea front in a matter of steps. A double bedroom with en-suite bathroom also sits on the ground floor and potential exists to create a granny annexe in this area, if required.

The first floor offers 3 further double bedrooms and the house bathroom. The property would benefit from some modernisation and some reconfiguration is considered desirable in order to maximize its full potential.

#### Total area: approx. 141.4 sq. metres (1521.5 sq. feet)

These particulars whilst we believed to be accurate are set out for general guidance only. Floor plans, where included are intended for reference only and are not drawn to scale. Neither constitutes any part of a formal offer or contract. Purchasers should not rely upon them as statements of representation of fact, and must satisfy themselves by inspection or otherwise as to their accuracy. No person in this firms employment has the authority to make or give any representation or warranty in respect of the property. We have not lested any apparatus, fixtures, fittings or services at the property. Interested parties must undertake their own investigation into the operation of any such items. Plan produced using PlanUp.