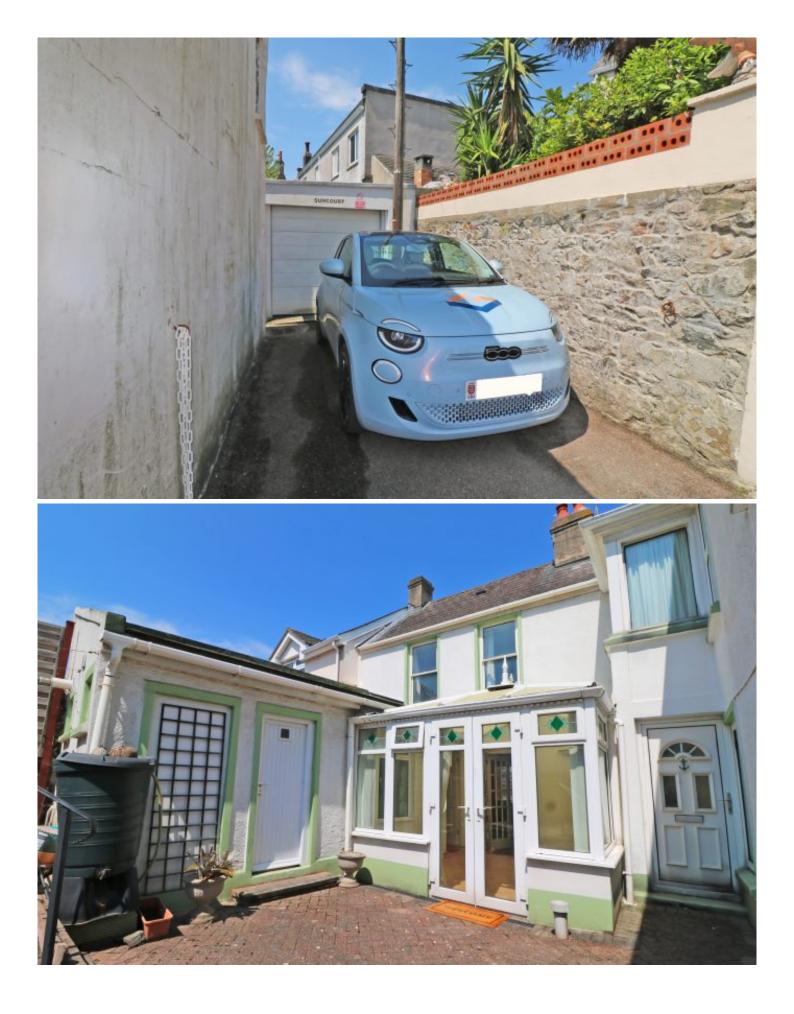

The ground floor provides 2 reception rooms to the rear and a generous kitchen and additional sunroom, both of which lead out to the front courtyard garden making it the perfect space to eat al-fresco or entertain. A gate takes you to a private path that leads directly to the sea front in a matter of steps. A double bedroom with en-suite bathroom also sits on the ground floor and potential exists to create a granny annexe in this area, if required.

Outside there is a fantastic sized enclosed sunny rear garden along with the potential to create an abundance of parking which is rare in this area. There is also a deep single garage / car port and workshop.