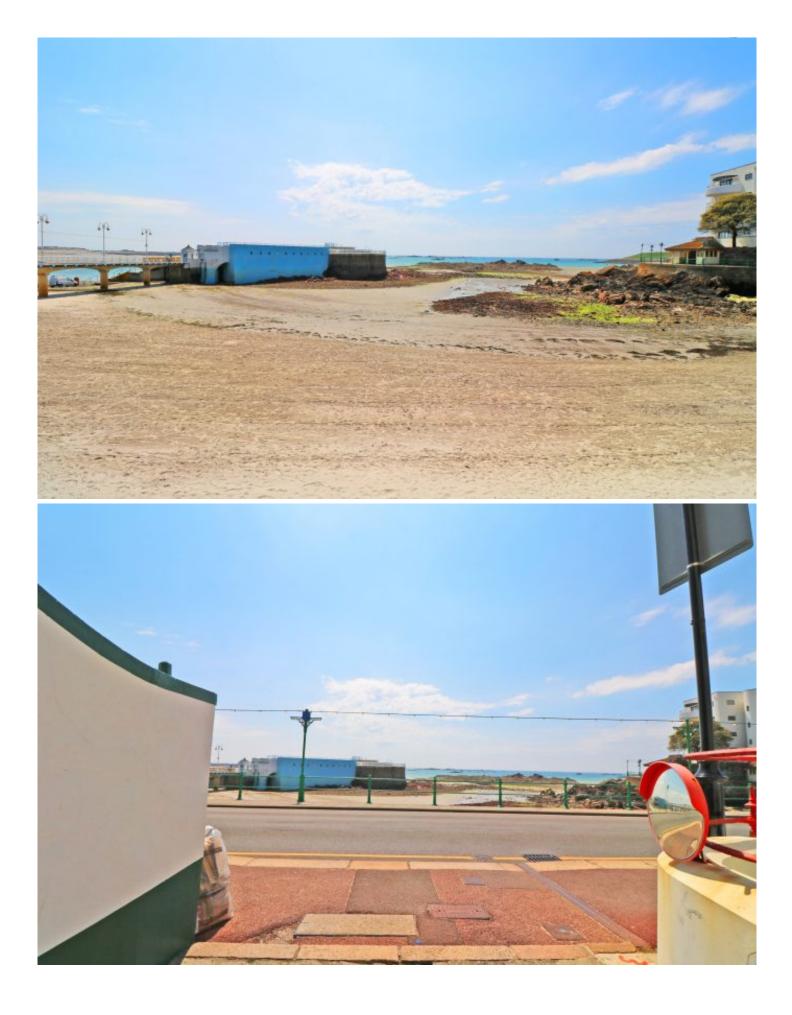

# Property details

Maillard

Property with potential, private gardens and parking only steps from Havre Des Pas beach.

Conveniently located only a stones throw from the beach and bathing pool at Havre des Pas, this secluded and flexible family home comes to the market with no onward chain.

The ground floor provides 2 reception rooms to the rear and a generous kitchen and additional sunroom, both of which lead out to the front courtyard garden making it the perfect space to eat al-fresco or entertain. A gate takes you to a private path that leads directly to the sea front in a matter of steps. A double bedroom with en-suite bathroom also sits on the ground floor and potential exists to create a granny annexe in this area, if required.