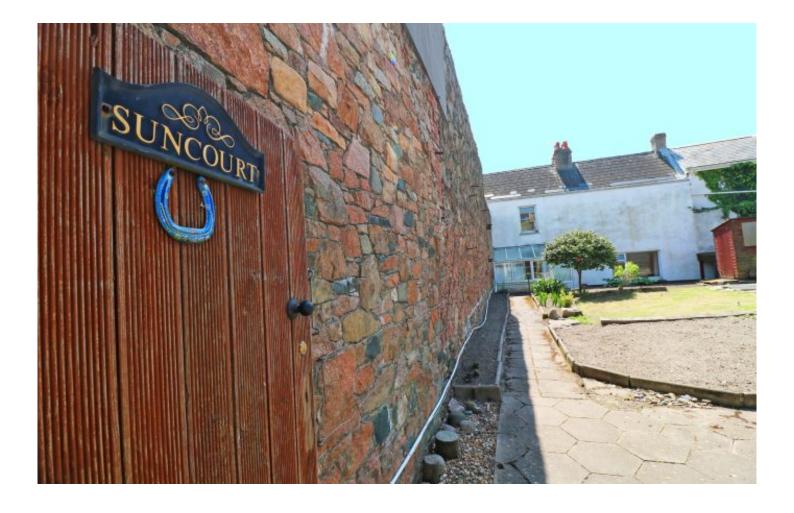

Outside there is a fantastic sized enclosed sunny rear garden along with the potential to create an abundance of parking which is rare in this area. There is also a deep single garage / car port and workshop.