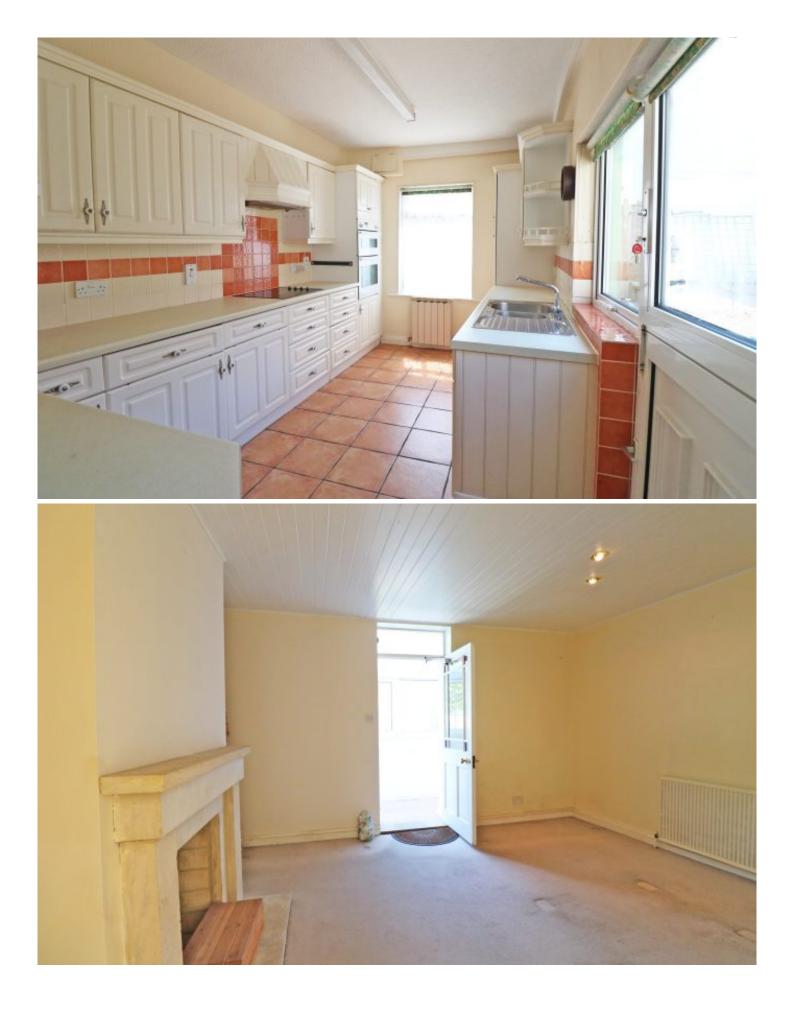

The ground floor provides 2 reception rooms to the rear and a generous kitchen and additional sunroom, both of which lead out to the front courtyard garden making it the perfect space to eat al-fresco or entertain. A gate takes you to a private path that leads directly to the sea front in a matter of steps. A double bedroom with en-suite bathroom also sits on the ground floor and potential exists to create a granny annexe in this area, if required.