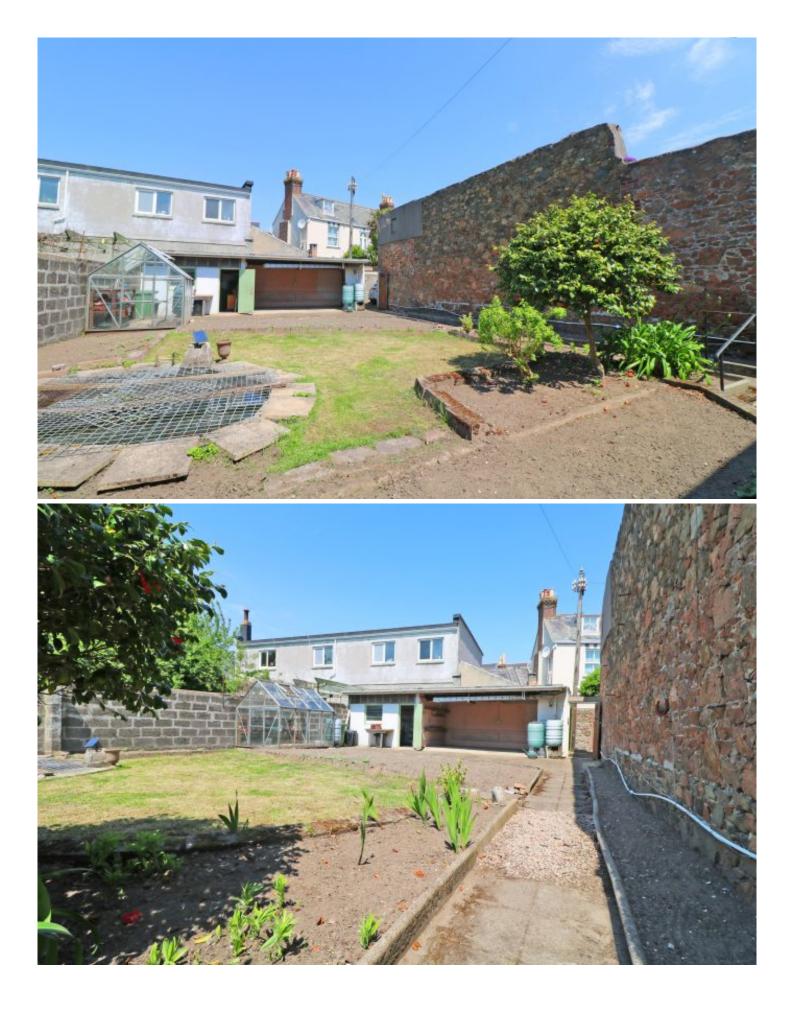

Outside there is a fantastic sized enclosed sunny rear garden along with the potential to create an abundance of parking which is rare in this area. There is also a deep single garage / car port and workshop.