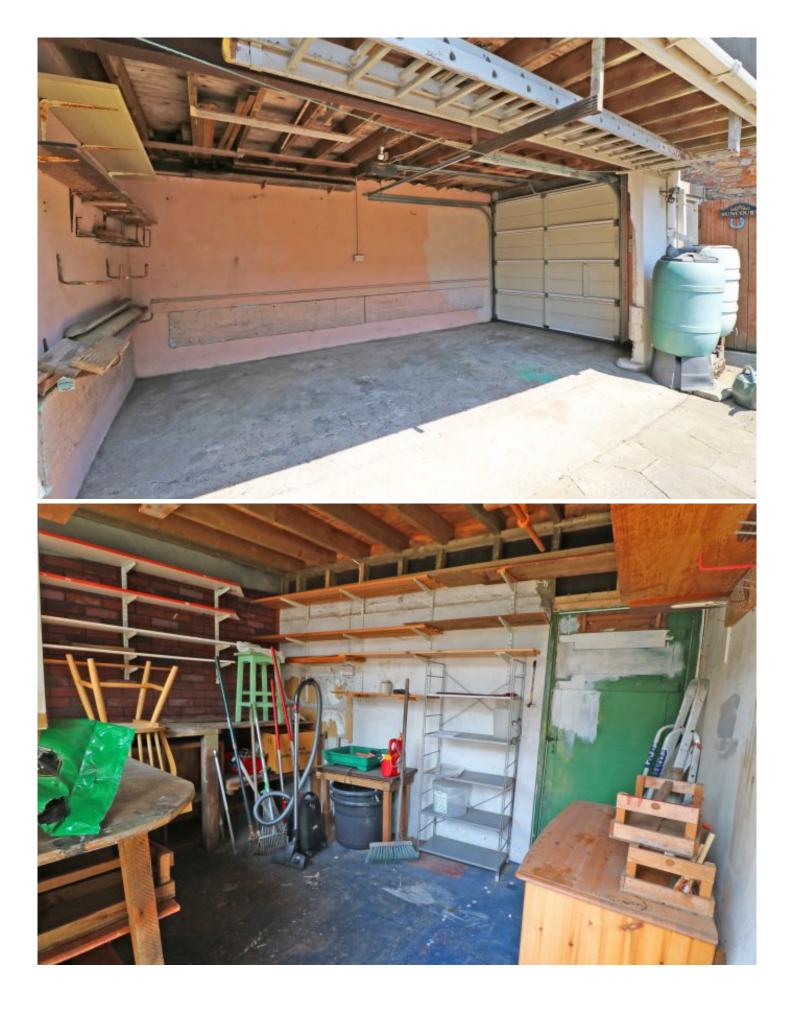

Outside there is a fantastic sized enclosed sunny rear garden along with the potential to create an abundance of parking which is rare in this area. There is also a deep single garage / car port and workshop.