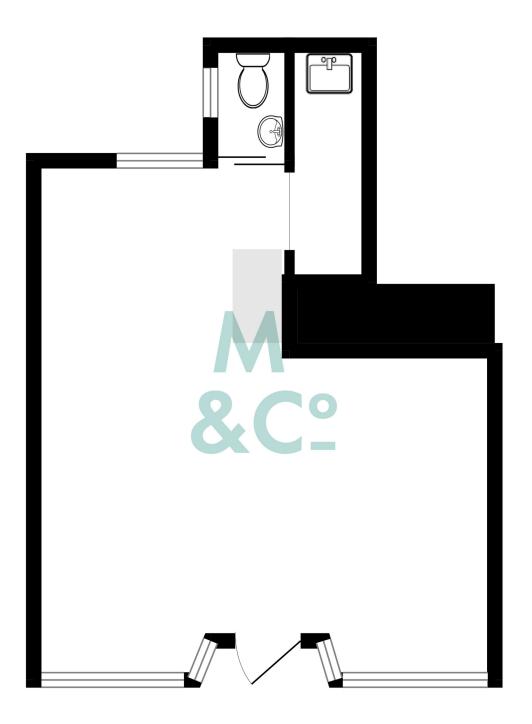

TOTAL FLOOR AREA : 325 sq.ft. (30.2 sq.m.) approx.

Whilst every attempt has been made to ensure the accuracy of the floorplan contained here, measurements of doors, windows, rooms and any other items are approximate and no responsibility is taken for any error, omission or mis-statement. This plan is for illustrative purposes only and should be used as such by any prospective purchaser. The services, systems and appliances shown have not been tested and no guarantee as to their operability or efficiency can be given. Made with Metropix ©2024