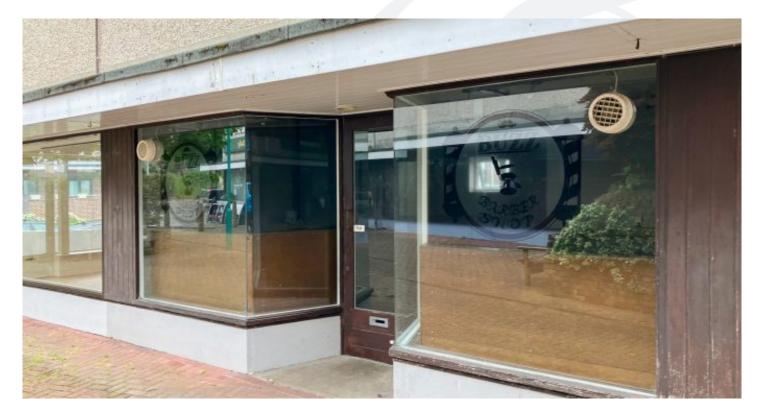

#### Location

The property is located in Maison Bryant, a small mixed-use block adjacent to the Grands Vaux Court development on Grand Vaux in St Saviour. The area is mainly residential but a Morrisons convenience store occupies a neighbouring unit.

#### Property

The property benefits from the following:

- Large shop frontage
- WC
- Open Plan
- Kitchenette
- Customer car parking

The property which has been measured in accordance with RICS guidelines provides the following approximate Net Internal Areas: