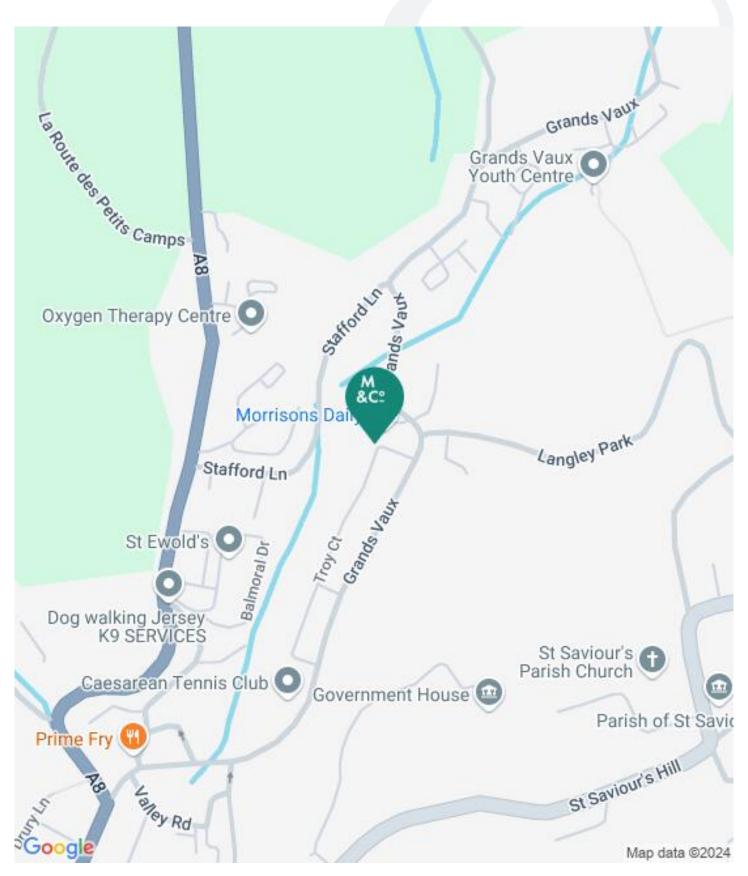

#### Location

The property is located in Maison Bryant, a small mixed-use block adjacent to the Grands Vaux Court development on Grand Vaux in St Saviour. The area is mainly residential but a Morrisons convenience store occupies a neighbouring unit.