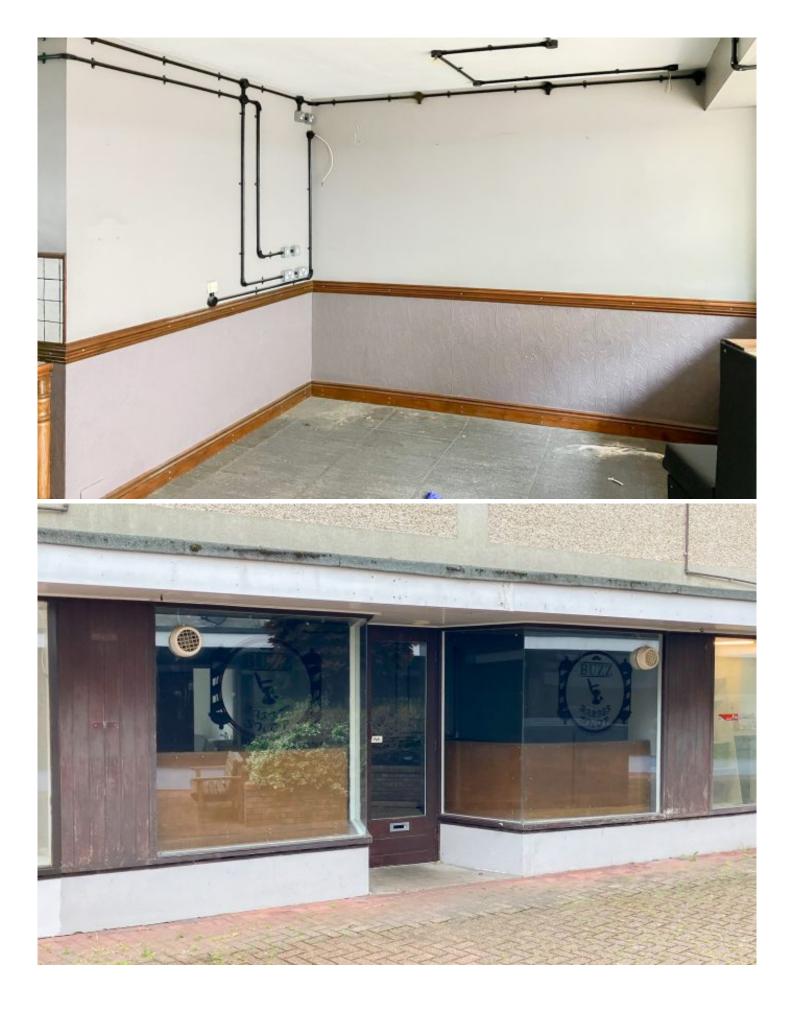

#### Location

The property is located in Maison Bryant, a small mixed-use block adjacent to the Grands Vaux Court development on Grand Vaux in St Saviour. The area is mainly residential but a Morrisons convenience store occupies a neighbouring unit.

#### Property

The property benefits from the following:

- Large shop frontage
- WC
- Open Plan
- Kitchenette
- Customer car parking

The property which has been measured in accordance with RICS guidelines provides the following approximate Net Internal Areas: