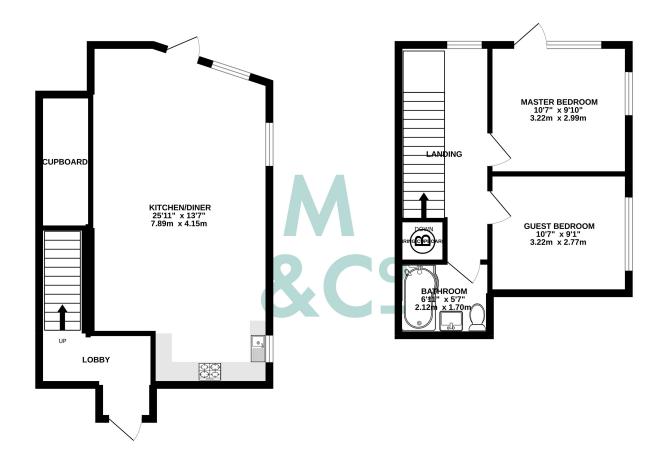

TOTAL FLOOR AREA: 787 sq.ft. (73.1 sq.m.) approx.

Whilst every attempt has been made to ensure the accuracy of the floorplan contained here, measurements of doors, windows, rooms and any other items are approximate and no responsibility is taken for any error, omission or mis-statement. This plan is for illustrative purposes only and should be used as such by any prospective purchaser. The services, systems and appliances shown have not been tested and no guarantee as to their operability or efficiency can be given.