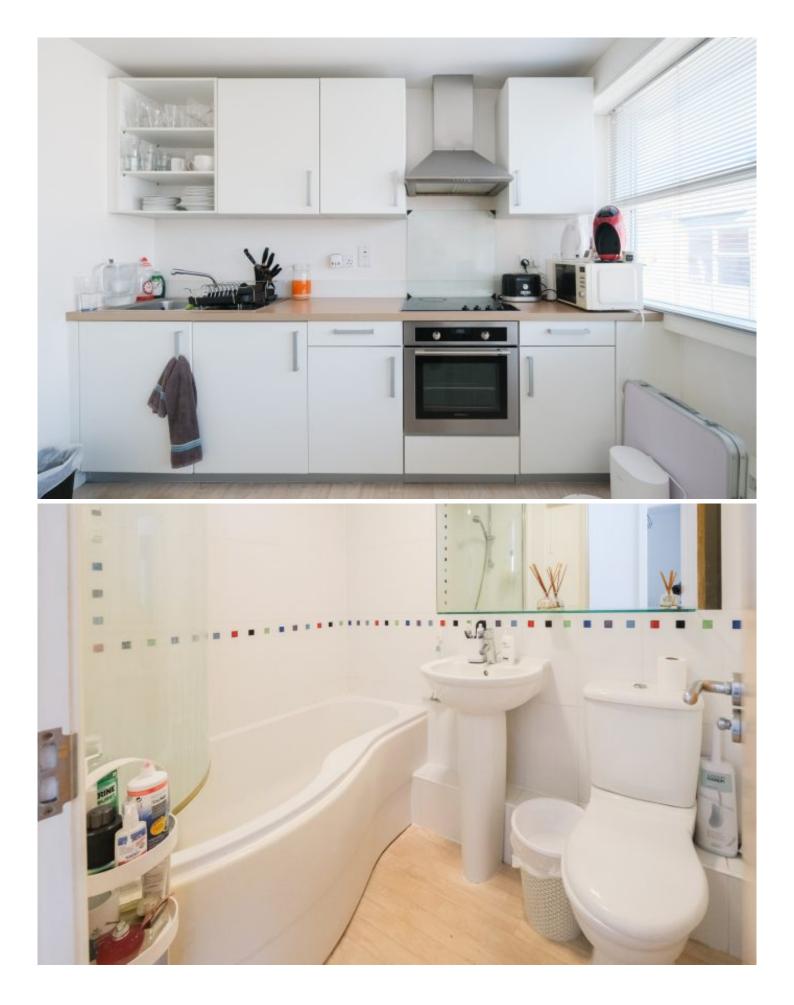

### Property details

A bright and sunny top floor studio apartment with lift access in Block 1 of the popular Spectrum development, near to the town Waterfront. In good order throughout, the property comprises an open plan living room/kitchen, a separate sleeping area, utility cupboard and bathroom. Storage locker. Stairs to communal sun terrace close by.

In well maintained order throughout. Vacant possession. Service charge £399.14 per quarter

Entitled/Licensed - Top floor One bedroom apartment in Spectrum with storage room.