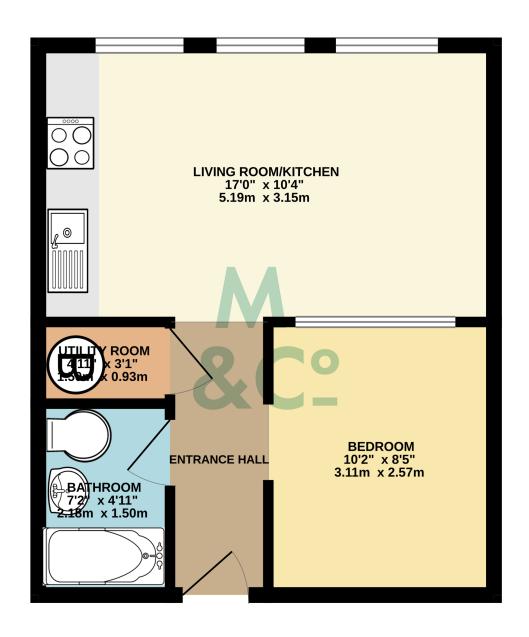

### Property details

A bright and sunny top floor studio apartment with lift access in Block 1 of the popular Spectrum development, near to the town Waterfront. In good order throughout, the property comprises an open plan living room/kitchen, a separate sleeping area, utility cupboard and bathroom. Storage locker. Stairs to communal sun terrace close by.

#### **GROUND FLOOR** 350 sq.ft. (32.5 sq.m.) approx.

TOTAL FLOOR AREA: 350 sq.ft. (32.5 sq.m.) approx.

Whilst every attempt has been made to ensure the accuracy of the floorplan contained here, measurements of doors, windows, rooms and any other items are approximate and no responsibility is taken for any error, omission or mis-statement. This plan is for illustrative purposes only and should be used as such by any prospective purchaser. The services, systems and appliances shown have not been tested and no guarantee as to their operability or efficiency can be given.