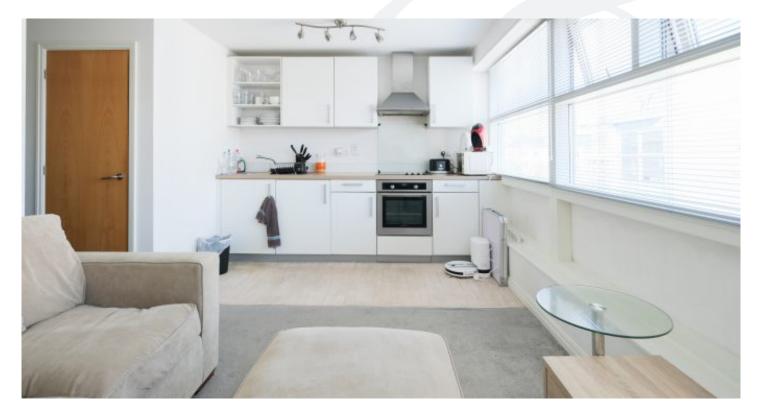

### Property details

A bright and sunny top floor studio apartment with lift access in Block 1 of the popular Spectrum development, near to the town Waterfront. In good order throughout, the property comprises an open plan living room/kitchen, a separate sleeping area, utility cupboard and bathroom. Storage locker. Stairs to communal sun terrace close by.

In well maintained order throughout. Vacant possession. Service charge £399.14 per quarter

Entitled/Licensed - Top floor One bedroom apartment in Spectrum with storage room.