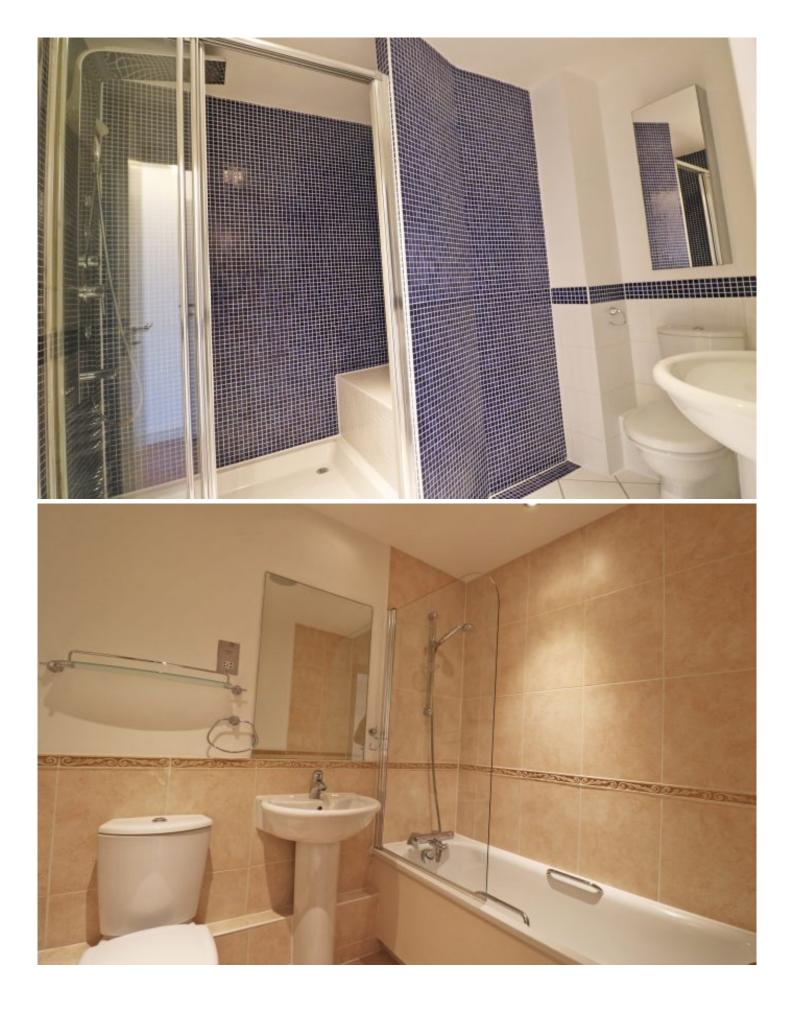

The double bedrooms overlook the central courtyard and benefit from fitted wardrobes and the main bedroom features a spacious en-suite shower room. The house bathroom services the second bedroom and an added benefit is the separate utility room which offers great additional storage alongside a large airing cupboard and coats cupboard. Wet electric underfloor heating.