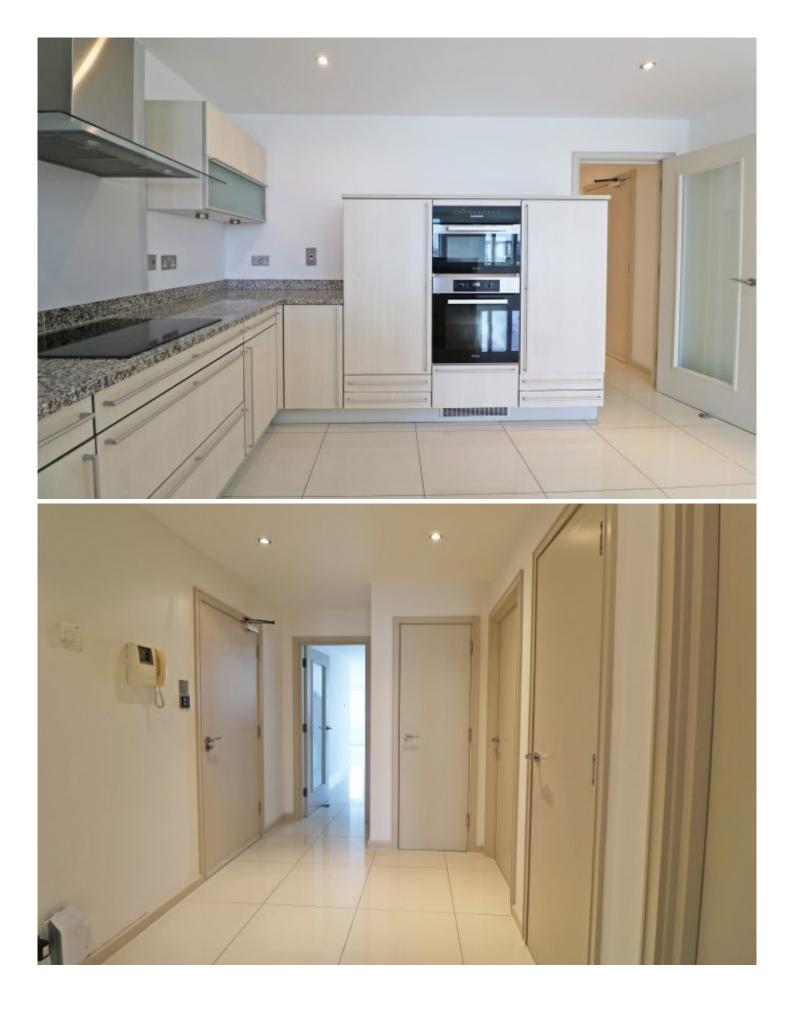

Offering over 1000 sq ft and in great condition throughout, the open plan living provides plenty of space for entertaining and you can enjoy the vista from the south facing balcony. The kitchen is fully fitted with built in appliances and features a solid granite worksurface.

The double bedrooms overlook the central courtyard and benefit from fitted wardrobes and the main bedroom features a spacious en-suite shower room. The house bathroom services the second bedroom and an added benefit is the separate utility room which offers great additional storage alongside a large airing cupboard and coats cupboard. Wet electric underfloor heating.