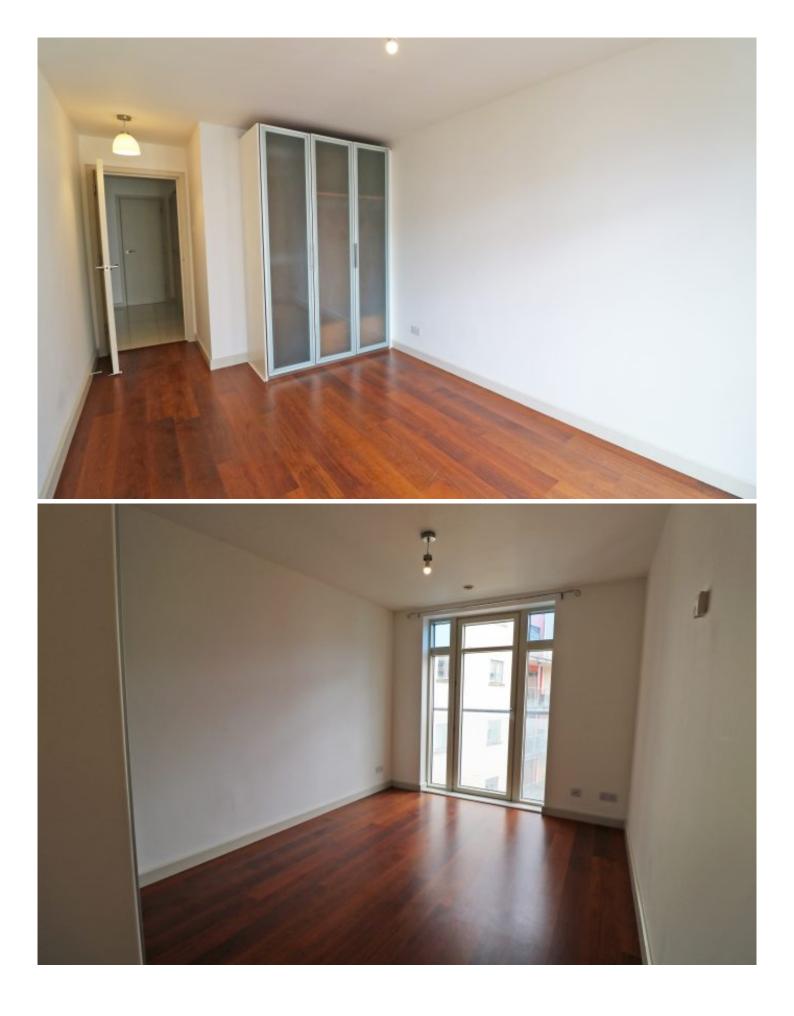

Offering over 1000 sq ft and in great condition throughout, the open plan living provides plenty of space for entertaining and you can enjoy the vista from the south facing balcony. The kitchen is fully fitted with built in appliances and features a solid granite worksurface.

The double bedrooms overlook the central courtyard and benefit from fitted wardrobes and the main bedroom features a spacious en-suite shower room. The house bathroom services the second bedroom and an added benefit is the separate utility room which offers great additional storage alongside a large airing cupboard and coats cupboard. Wet electric underfloor heating.