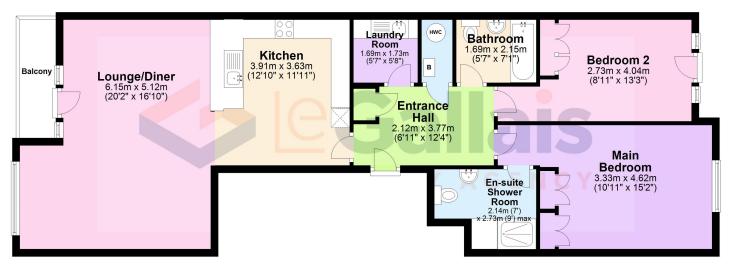

#### Fourth Floor

Approx. 94.4 sq. metres (1016.6 sq. feet)

Total area: approx. 94.4 sq. metres (1016.6 sq. feet)

These particulars whilst we believed to be accurate are set out for general guidance only. Floor plans, where included are intended for reference only and are not drawn to scale. Neither constitutes any part of a formal offer or contract. Purchasers should not rely upon them as statements of representation of fact, and must satisfy themselves by inspection or otherwise as to their accuracy. No person in this firms employment has the authority to make or give any representation or warrantly in respect of the property. We have not tested any apparatus, fixtures, fittings or services at the property. Interested parties must undertake their own investigation into the operation of any such items. Plan produced using PlanUp.