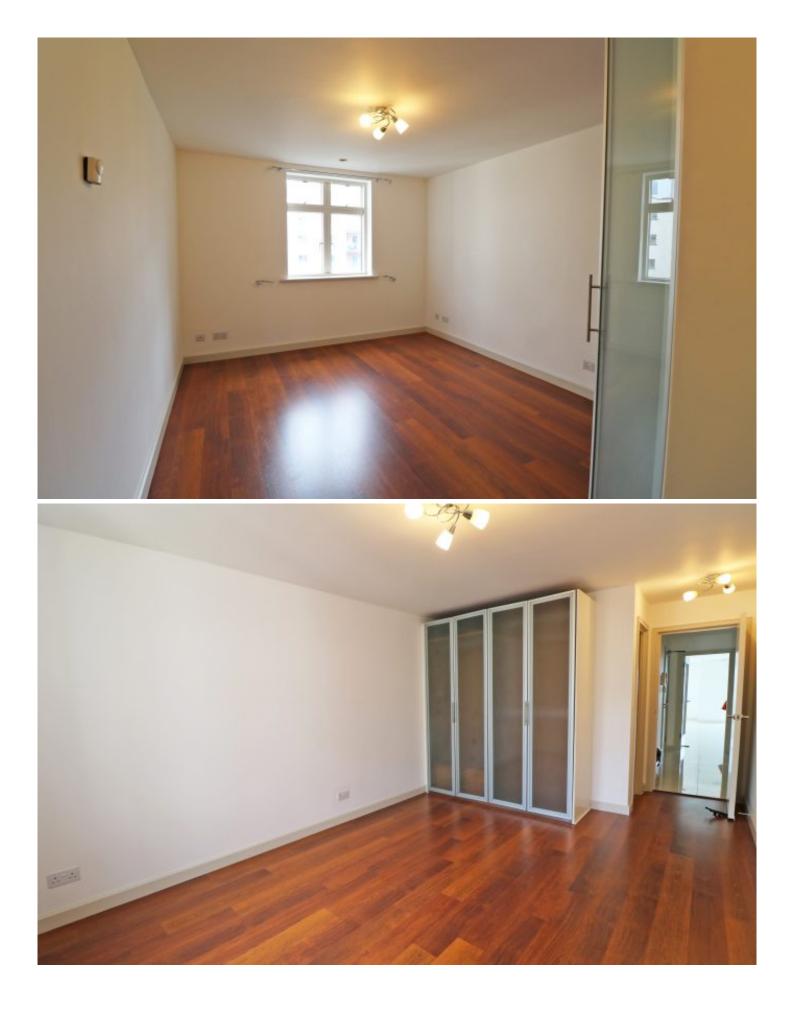

The double bedrooms overlook the central courtyard and benefit from fitted wardrobes and the main bedroom features a spacious en-suite shower room. The house bathroom services the second bedroom and an added benefit is the separate utility room which offers great additional storage alongside a large airing cupboard and coats cupboard. Wet electric underfloor heating.