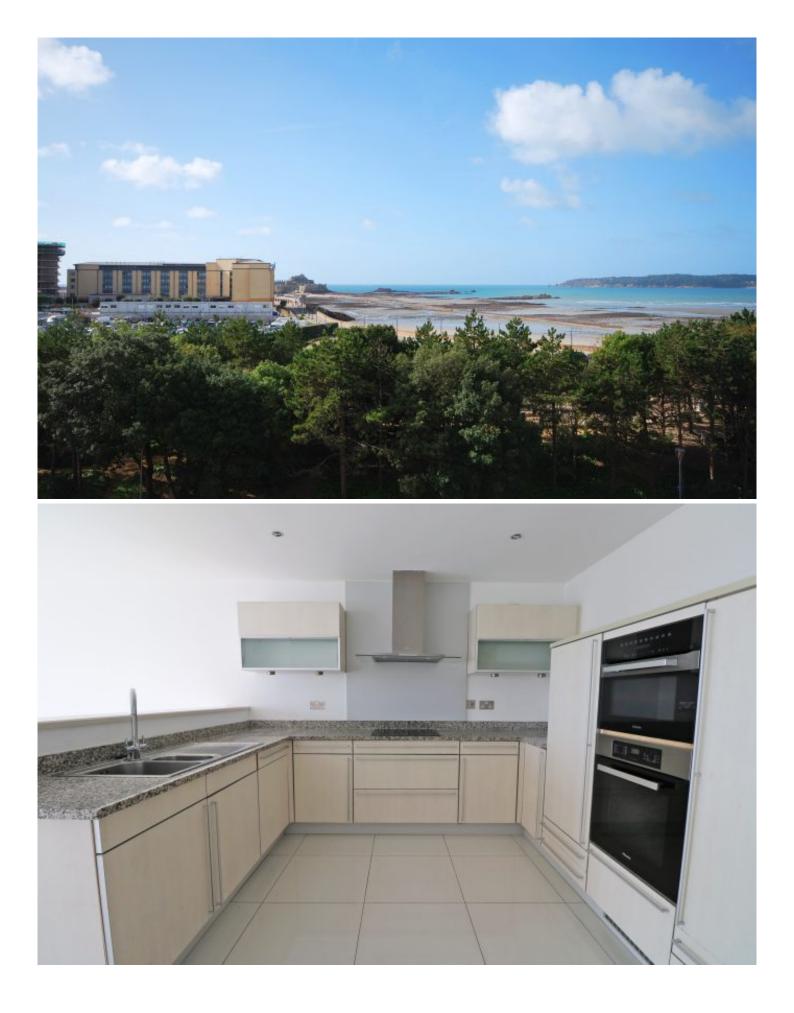

Offering over 1000 sq ft and in great condition throughout, the open plan living provides plenty of space for entertaining and you can enjoy the vista from the south facing balcony. The kitchen is fully fitted with built in appliances and features a solid granite worksurface.