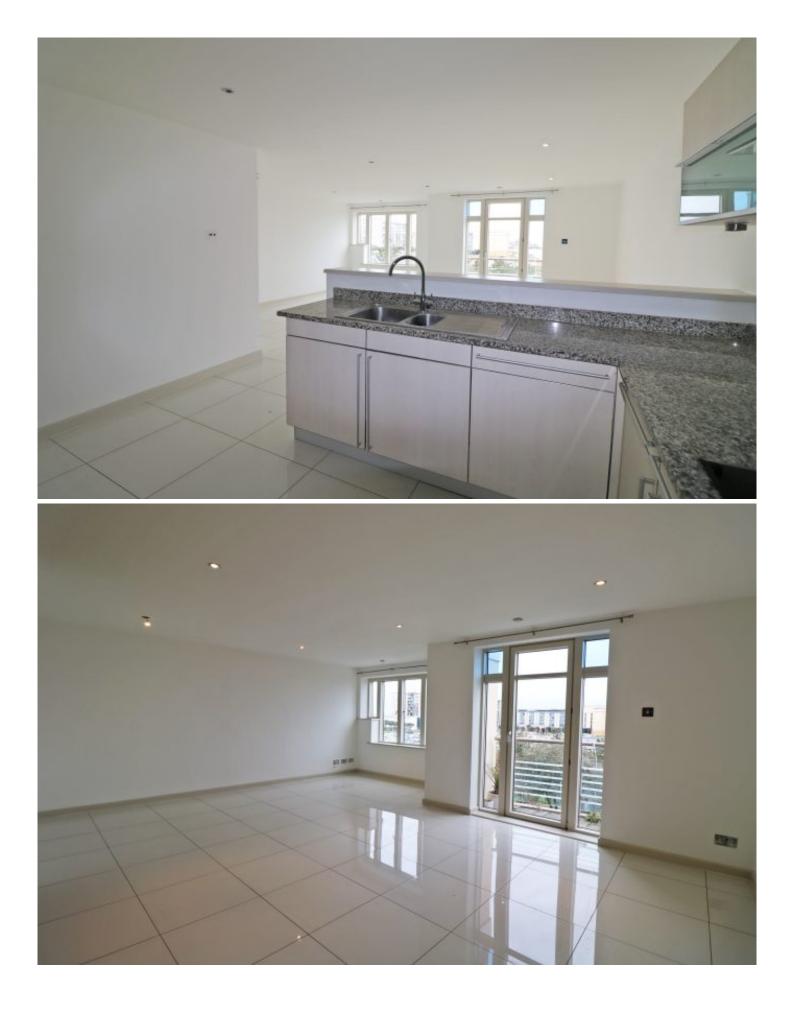

Offering over 1000 sq ft and in great condition throughout, the open plan living provides plenty of space for entertaining and you can enjoy the vista from the south facing balcony. The kitchen is fully fitted with built in appliances and features a solid granite worksurface.