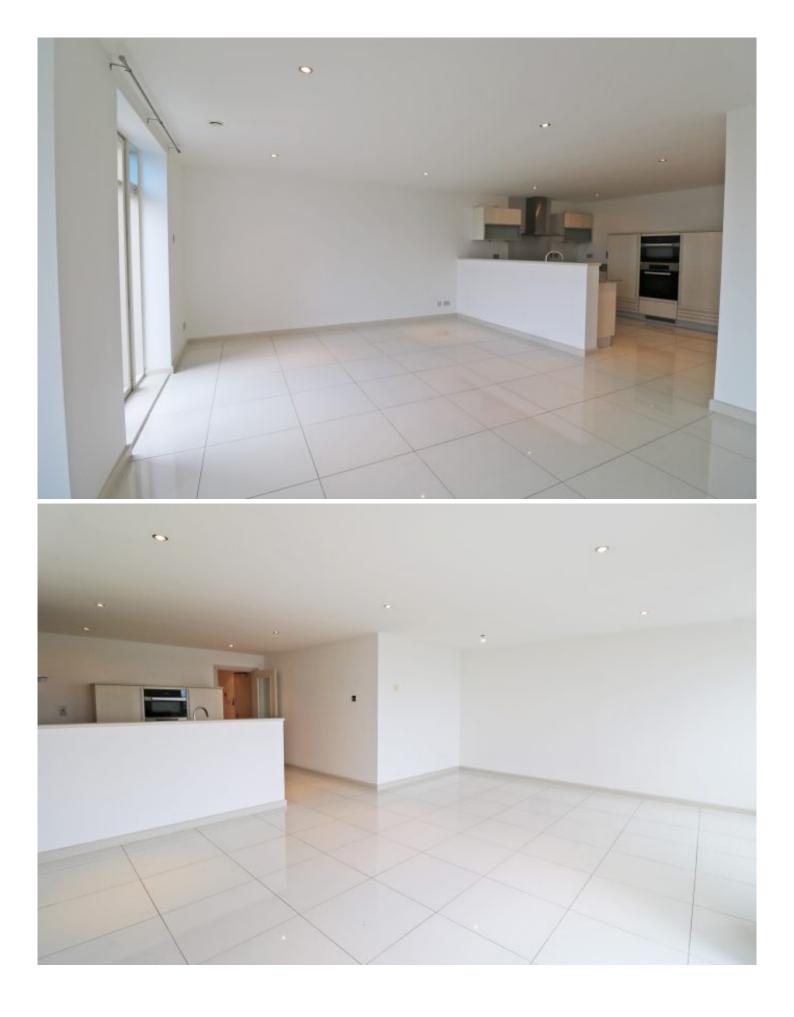

Offering over 1000 sq ft and in great condition throughout, the open plan living provides plenty of space for entertaining and you can enjoy the vista from the south facing balcony. The kitchen is fully fitted with built in appliances and features a solid granite worksurface.