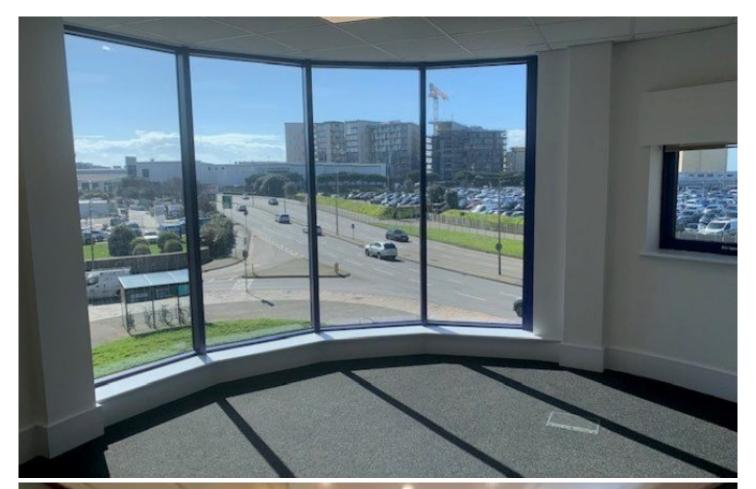

#### LOCATION

The property is situated on The Esplanade, Jersey's prime financial business district office location. The property occupies a prominent position at the junction of The Esplanade and Gloucester Street with uninterrupted views across the Waterfront and extended views to Elizabeth Castle and St Aubin. The property is approximately five minutes walking distance from the principal retail district of King Street / Queen Street. It also benefits from being within two minutes walking distance of Patriotic Street multi-storey car park.

- Excellent natural lighting
- · Suspended ceilings with integral LED lighting
- · Comfort cooling /heating system
- Raised access floors
- Fibre optic connectivity
- Large boardroom and multiple meeting rooms / offices
- Separate male, female, disabled WCs & shower facilities
- Lift access
- Secure underground parking available by separate negotiation