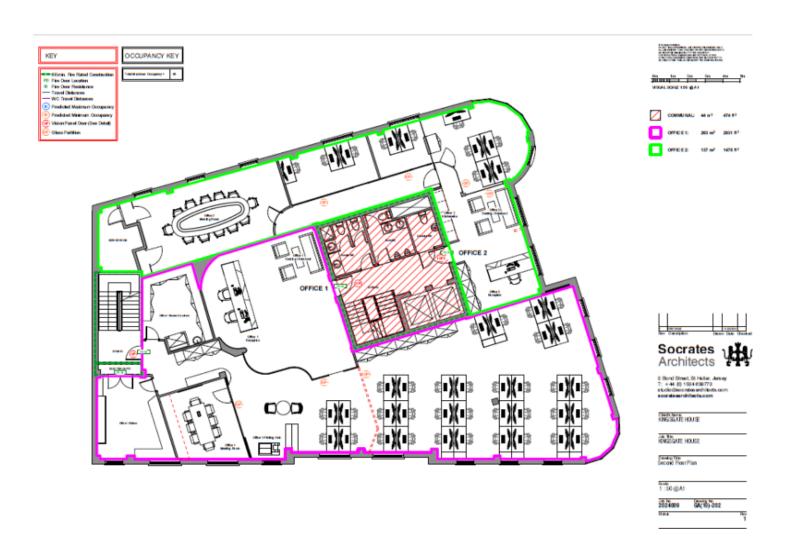

#### **ACCOMMODATION**

The suite which is located on the 2nd floor and has been measured in accordance with RICS measuring standards and provides the following area:

• 2nd floor East offices - 1,475 sq ft / 137 sq m