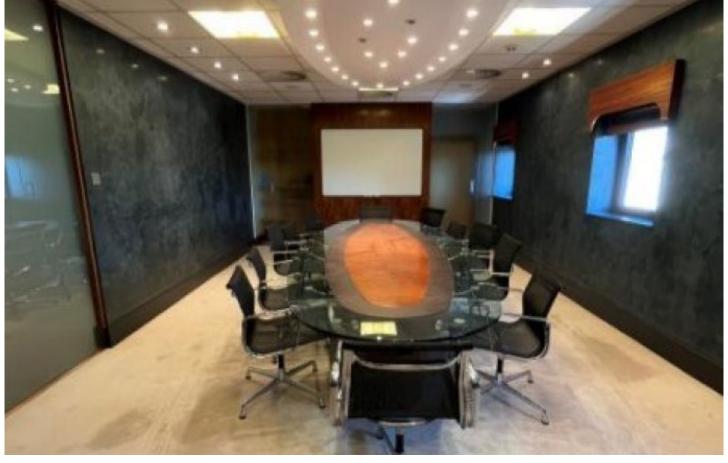

- Excellent natural lighting
- · Suspended ceilings with integral LED lighting
- · Comfort cooling /heating system
- Raised access floors
- Fibre optic connectivity
- Large boardroom and multiple meeting rooms / offices
- Separate male, female, disabled WCs & shower facilities
- Lift access
- Secure underground parking available by separate negotiation