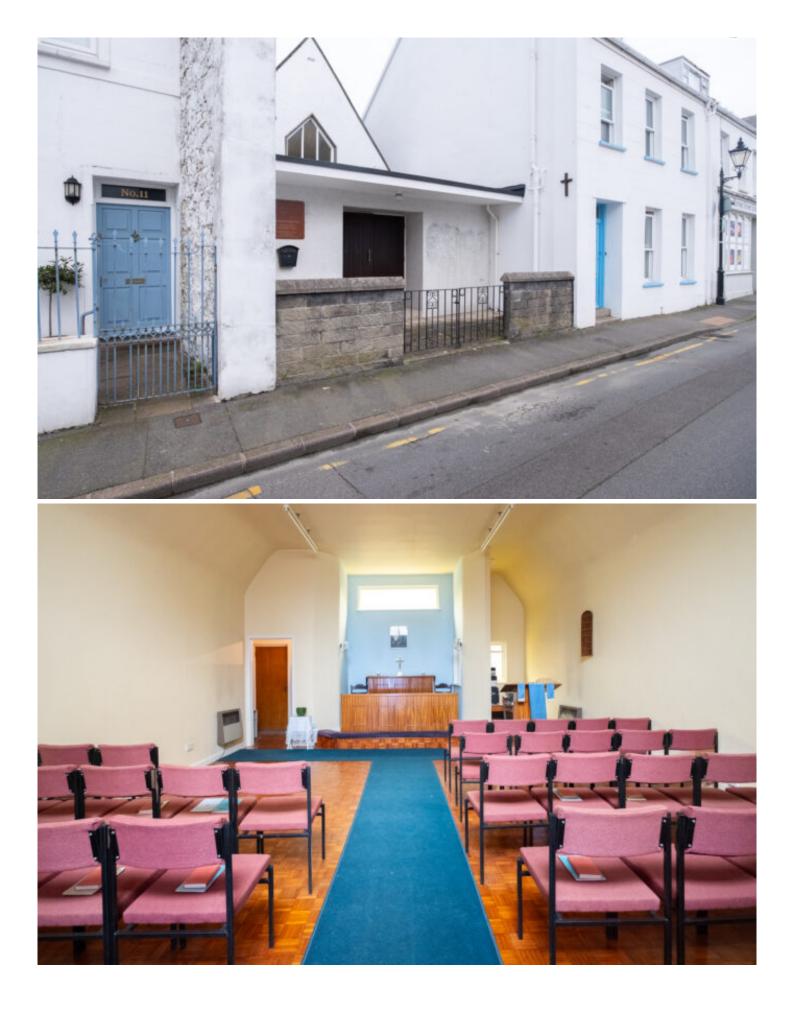

# Property details

Maillard

&C°

Maillard & Co are delighted to be appointed sole agents for the Greater World Christian Spiritualist Church.

Presenting a modest modern-style church located at 13 Dorset Street in St. Helier, the Greater World Christian Church stands as a landmark on Dorset Church. Operating as a place of worship since 1968, this property holds historical and community value. Situated on Dorset Street, amidst a primarily residential area and in close proximity to the center of St. Helier, this property offers more than just its current purpose.

With potential for redevelopment, subject to planning permission, it presents an exciting opportunity for transformation. Boasting a main church hall, an entrance hallway with facilities including a WC, and a small utility area at the rear, this property is complete with a modest courtyard, offering both functionality and potential for enhancement.