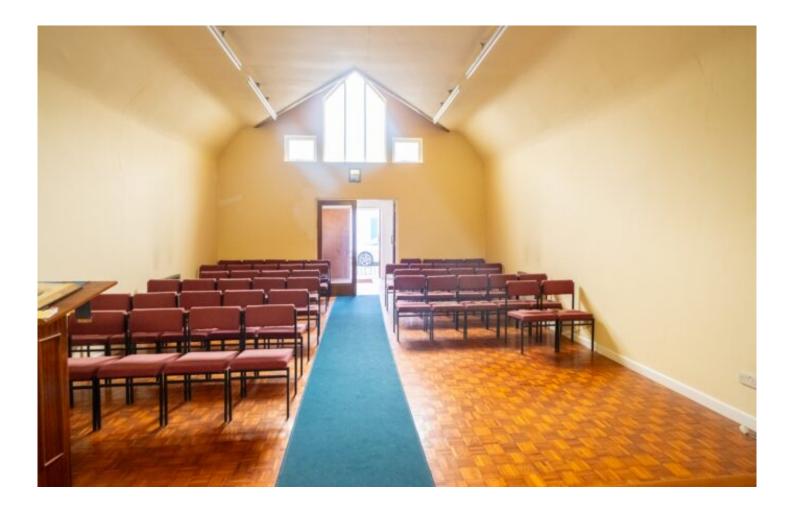

With potential for redevelopment, subject to planning permission, it presents an exciting opportunity for transformation. Boasting a main church hall, an entrance hallway with facilities including a WC, and a small utility area at the rear, this property is complete with a modest courtyard, offering both functionality and potential for enhancement.