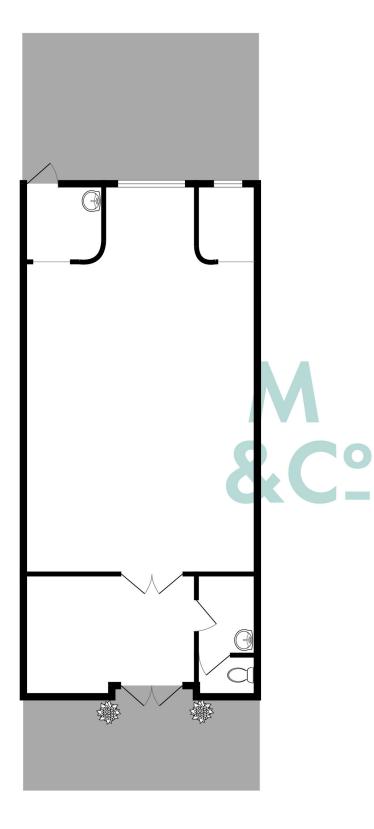

With potential for redevelopment, subject to planning permission, it presents an exciting opportunity for transformation. Boasting a main church hall, an entrance hallway with facilities including a WC, and a small utility area at the rear, this property is complete with a modest courtyard, offering both functionality and potential for enhancement.

Holy Communion: first Sunday of month

Spiritual healing by request see **Contact** page: www.christianspiritualism.org

( RICS Jeaa

TOTAL FLOOR AREA : 769 sq.ft. (71.4 sq.m.) approx.

Whilst every attempt has been made to ensure the accuracy of the floorplan contained here, measurements of doors, windows, rooms and any other items are approximate and no responsibility is taken for any error, omission or mis-statement. This plan is for illustrative purposes only and should be used as such by any prospective purchaser. The services, systems and appliances shown have not been tested and no guarantee as to their operability or efficiency can be given. Made with Metropix ©2024