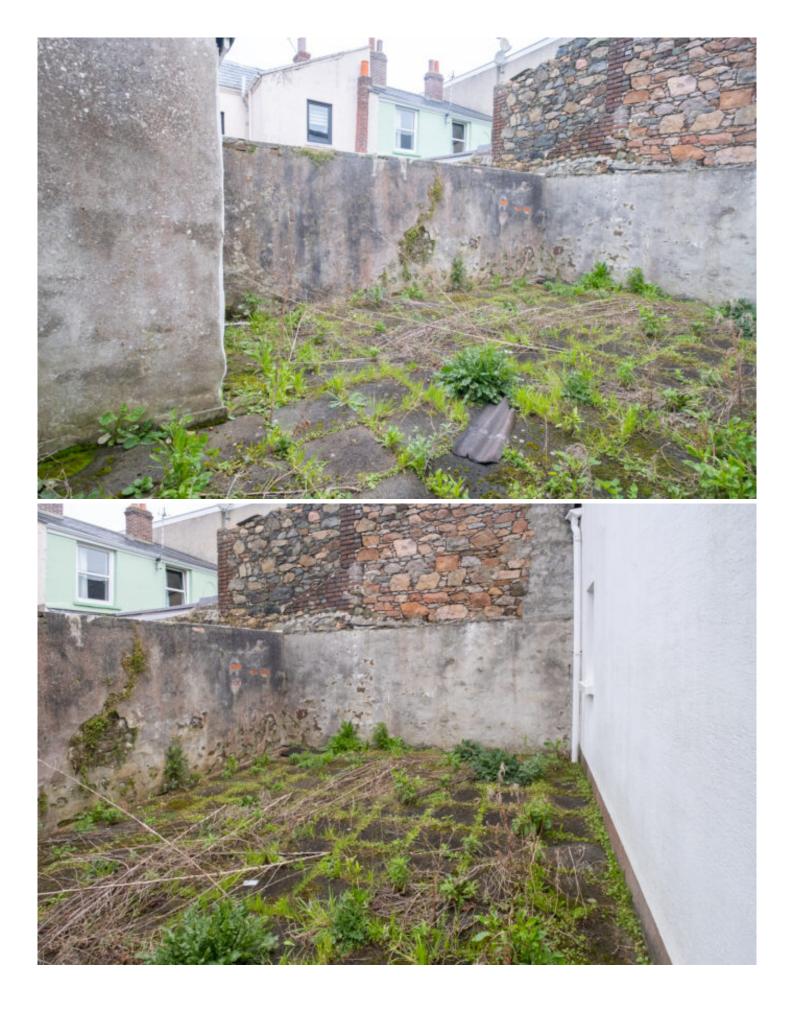

With potential for redevelopment, subject to planning permission, it presents an exciting opportunity for transformation. Boasting a main church hall, an entrance hallway with facilities including a WC, and a small utility area at the rear, this property is complete with a modest courtyard, offering both functionality and potential for enhancement.