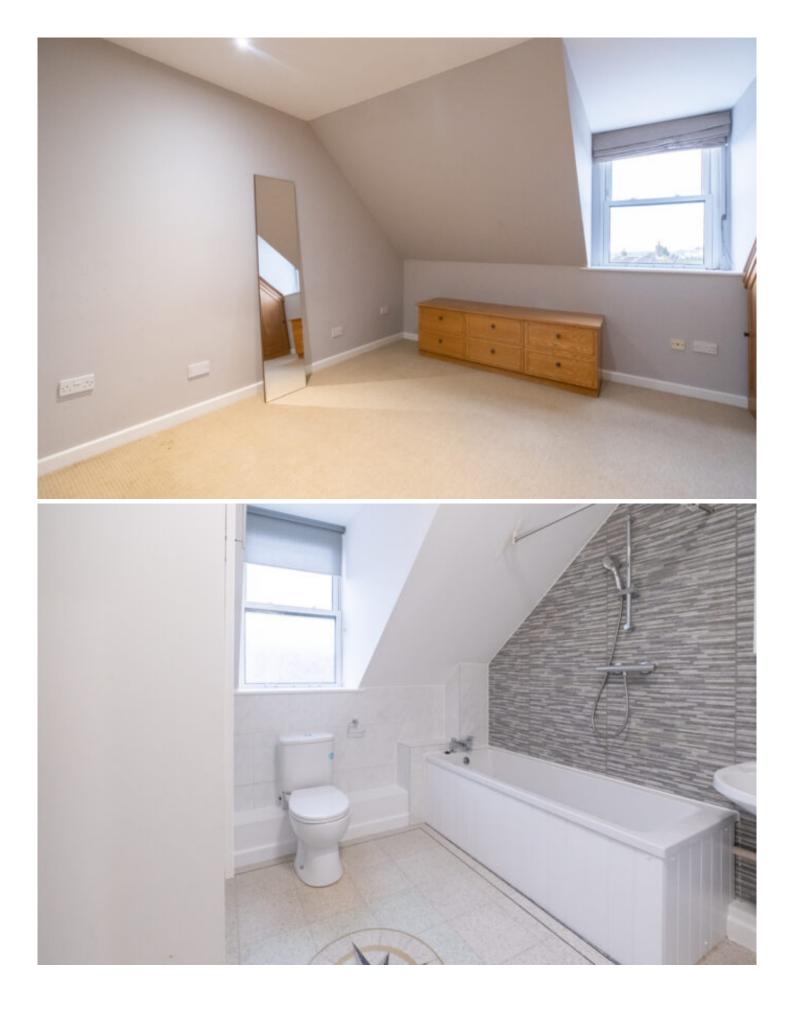

The apartment features an entrance hall with storage cupboards, a lounge, and a separate fitted kitchen. There are two double bedrooms, with the master bedroom including fitted wardrobes. The bathroom is generously sized.