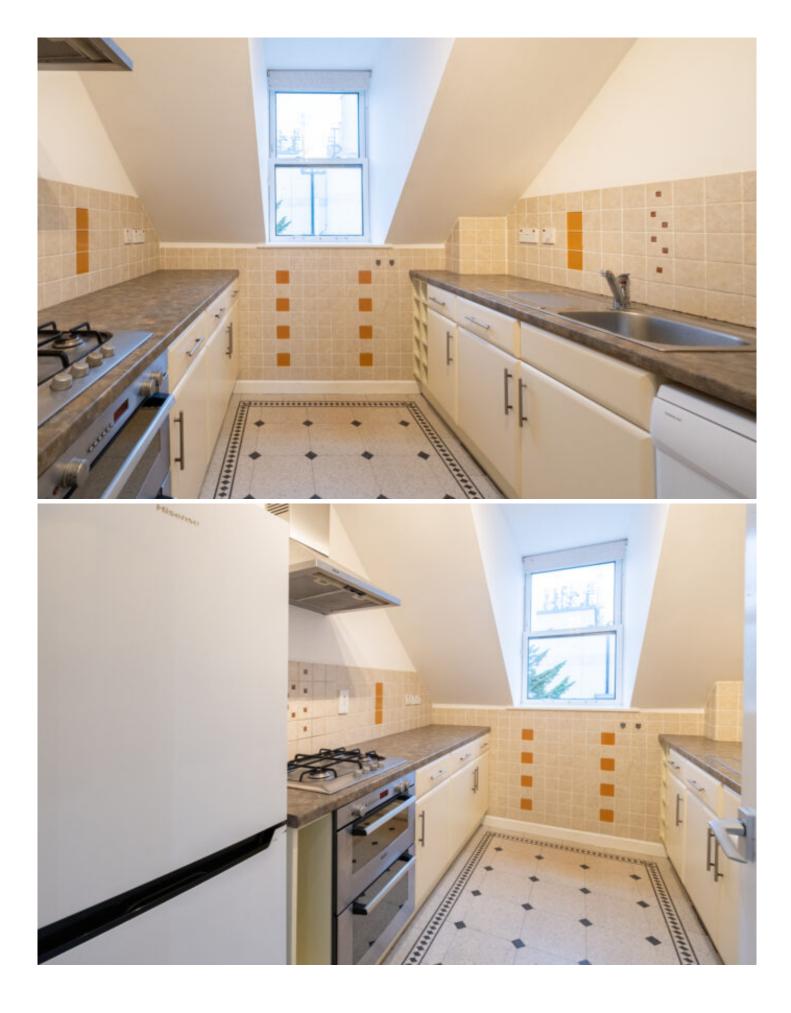

The apartment features an entrance hall with storage cupboards, a lounge, and a separate fitted kitchen. There are two double bedrooms, with the master bedroom including fitted wardrobes. The bathroom is generously sized.