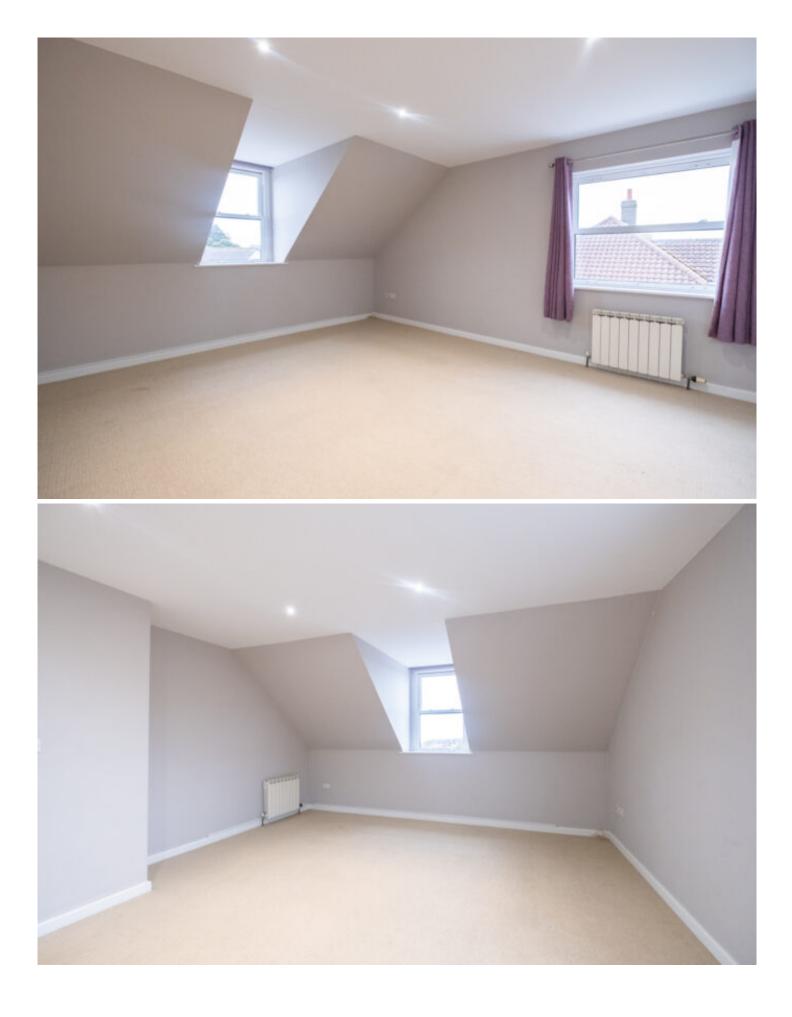

The apartment features an entrance hall with storage cupboards, a lounge, and a separate fitted kitchen. There are two double bedrooms, with the master bedroom including fitted wardrobes. The bathroom is generously sized.