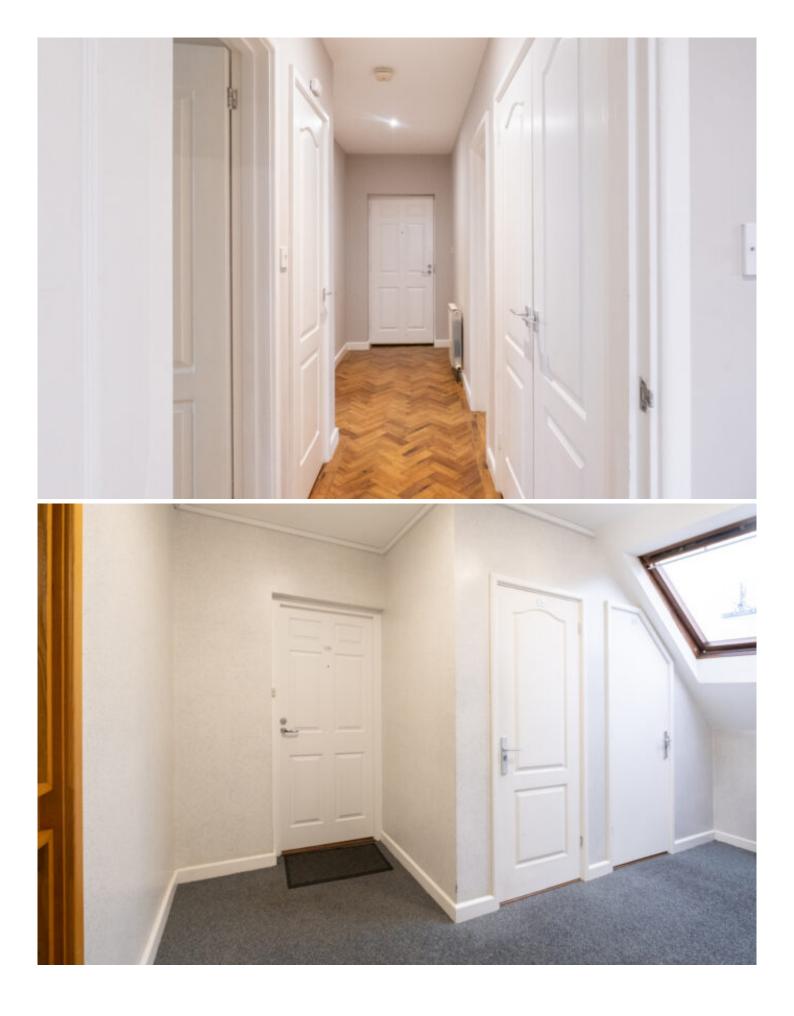

The apartment features an entrance hall with storage cupboards, a lounge, and a separate fitted kitchen. There are two double bedrooms, with the master bedroom including fitted wardrobes. The bathroom is generously sized.