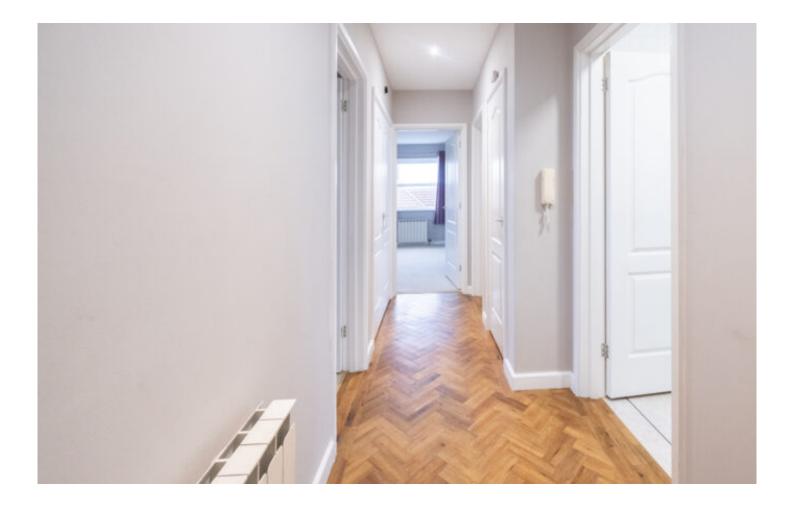

The apartment features an entrance hall with storage cupboards, a lounge, and a separate fitted kitchen. There are two double bedrooms, with the master bedroom including fitted wardrobes. The bathroom is generously sized.