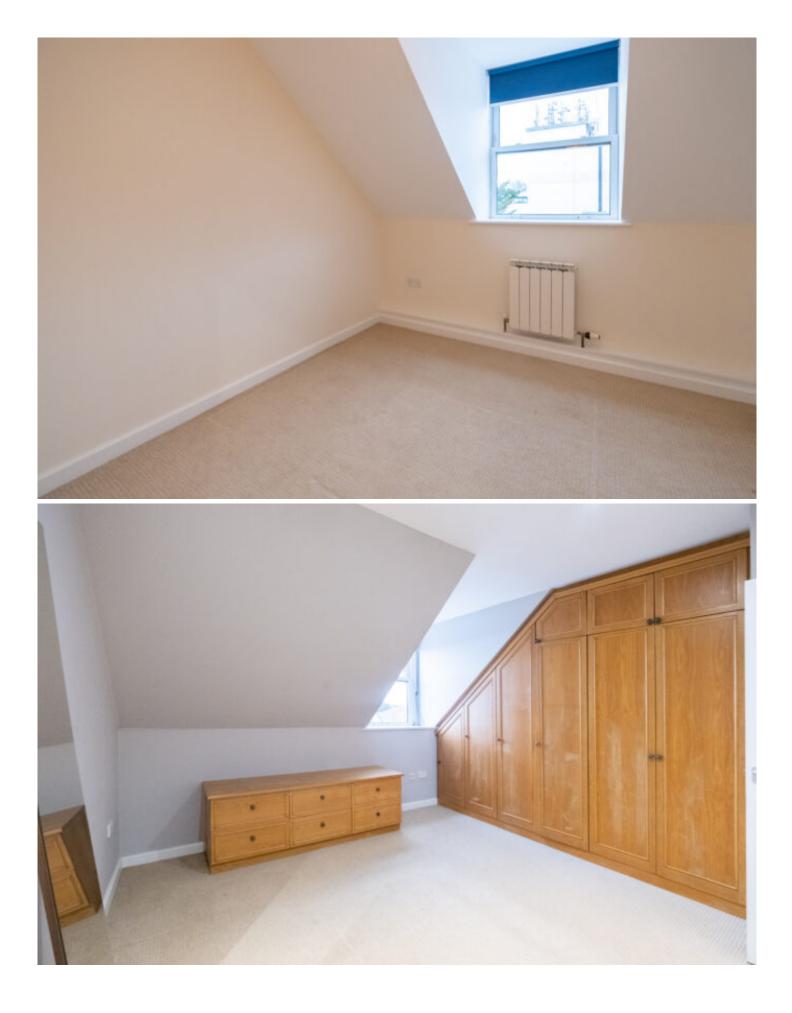

The apartment features an entrance hall with storage cupboards, a lounge, and a separate fitted kitchen. There are two double bedrooms, with the master bedroom including fitted wardrobes. The bathroom is generously sized.