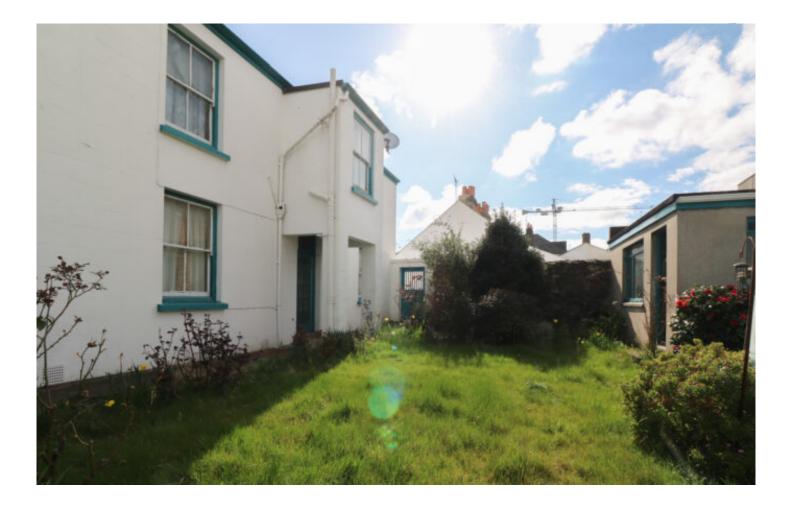

# Property details

Maillard

&C<sup>°</sup>

Three bedroom home with good sized garden and parking requiring full modernization

Located on the outskirts of town, this generously sized detached house presents a fantastic opportunity to create a home full of character and charm. While it does require full modernization, it offers excellent living space. The ground floor features a small separate kitchen, dining room, and lounge, with stairs leading to the first floor, where you'll find two double bedrooms, a single bedroom, and a family bathroom.

One of the standout features of this property is the enclosed west-facing garden, complete with outbuildings that provide plenty of possibilities. Additionally, the double garage offers parking for two cars.