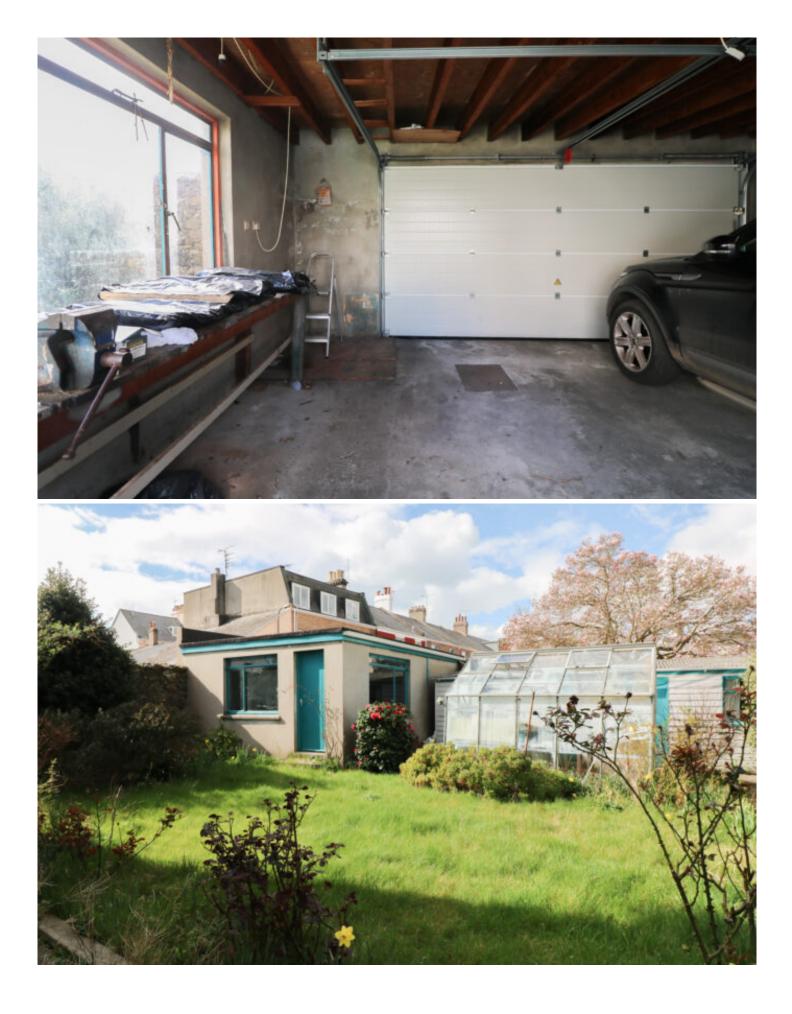

One of the standout features of this property is the enclosed west-facing garden, complete with outbuildings that provide plenty of possibilities. Additionally, the double garage offers parking for two cars.