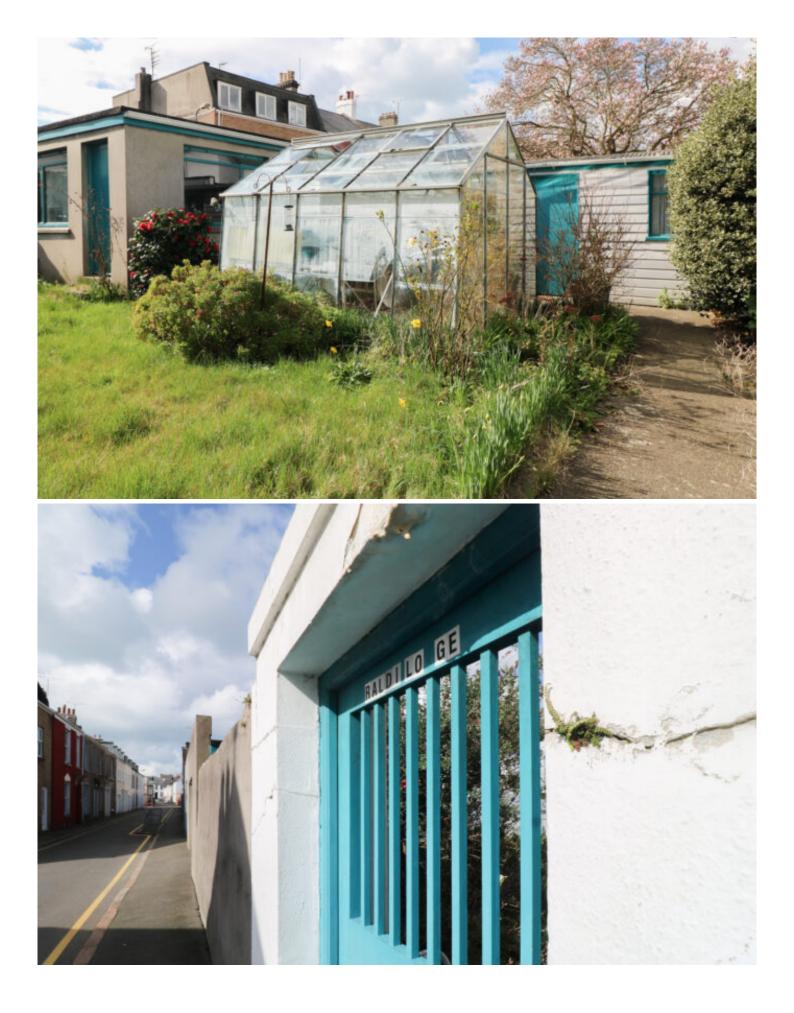

## **Property features**

Detached house in the heart of St Helier Separate outbuildings & large garage Complete modernization needed. Sunny large garden

# Property details

Maillard

&C<sup>°</sup>

Three bedroom home with good sized garden and parking requiring full modernization

Located on the outskirts of town, this generously sized detached house presents a fantastic opportunity to create a home full of character and charm. While it does require full modernization, it offers excellent living space. The ground floor features a small separate kitchen, dining room, and lounge, with stairs leading to the first floor, where you'll find two double bedrooms, a single bedroom, and a family bathroom.

One of the standout features of this property is the enclosed west-facing garden, complete with outbuildings that provide plenty of possibilities. Additionally, the double garage offers parking for two cars.