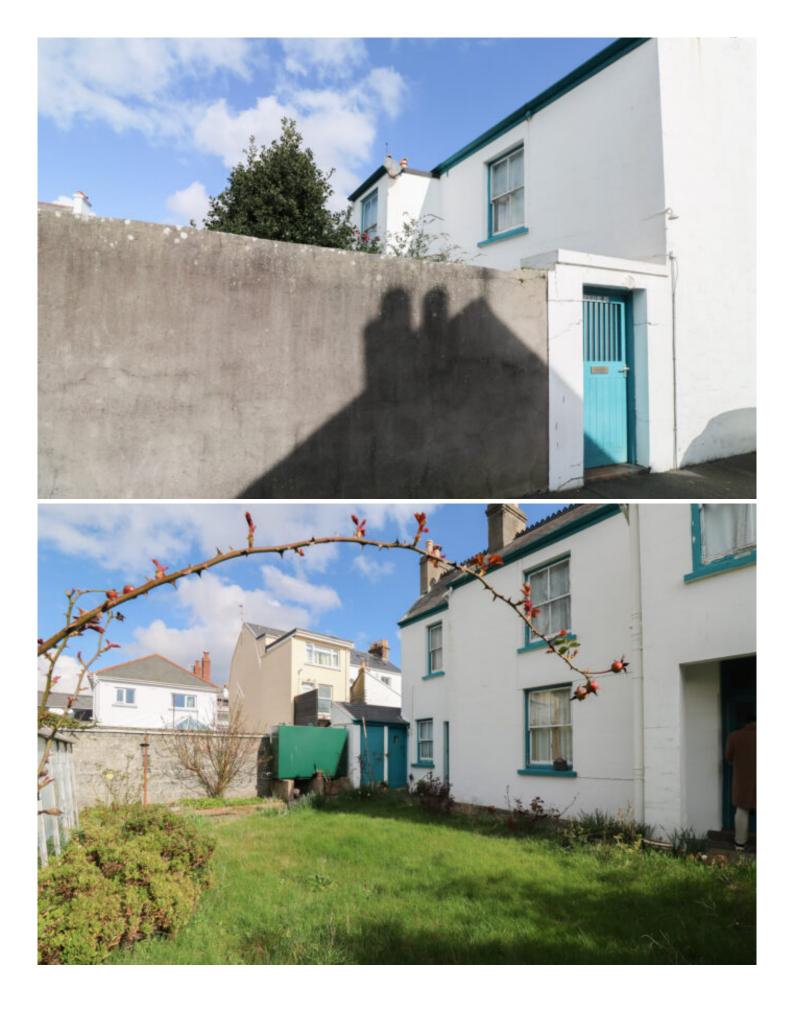

One of the standout features of this property is the enclosed west-facing garden, complete with outbuildings that provide plenty of possibilities. Additionally, the double garage offers parking for two cars.