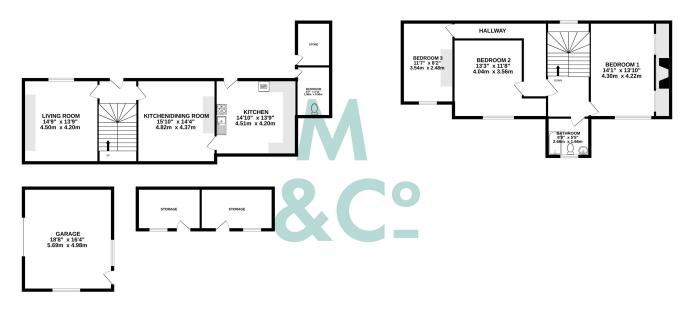

TOTAL FLOOR AREA: 2217 sq.ft. (206.0 sq.m.) approx. Whils every attempt has been made to ensure the accuracy of the floorplan contained here, measurements of doors, windows, rooms and any other items are approximate and no responsibility is taken for any error, omission or mis-statement. This plan is for illustrative purposes only and should be used as such by any prospective purchaser. The services, systems and appliances shown have not been tested and no guarantee as to their operativity or efficiency out to given.