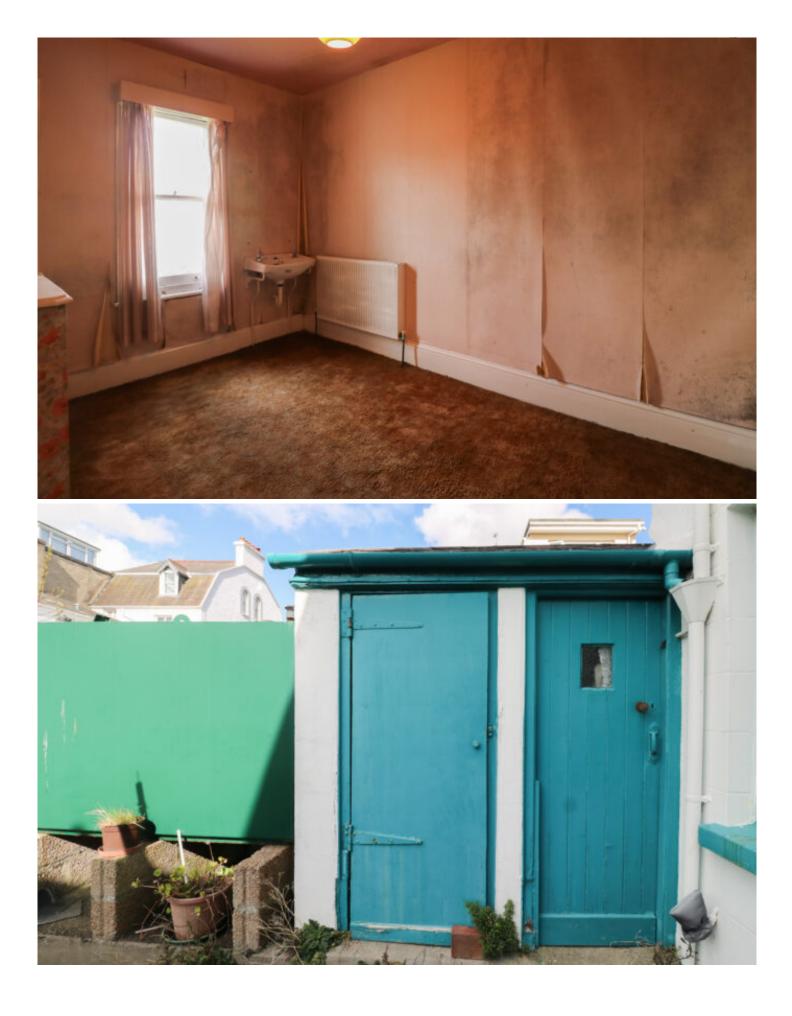

# Property details

Maillard

&C<sup>°</sup>

Three bedroom home with good sized garden and parking requiring full modernization

Located on the outskirts of town, this generously sized detached house presents a fantastic opportunity to create a home full of character and charm. While it does require full modernization, it offers excellent living space. The ground floor features a small separate kitchen, dining room, and lounge, with stairs leading to the first floor, where you'll find two double bedrooms, a single bedroom, and a family bathroom.

One of the standout features of this property is the enclosed west-facing garden, complete with outbuildings that provide plenty of possibilities. Additionally, the double garage offers parking for two cars.