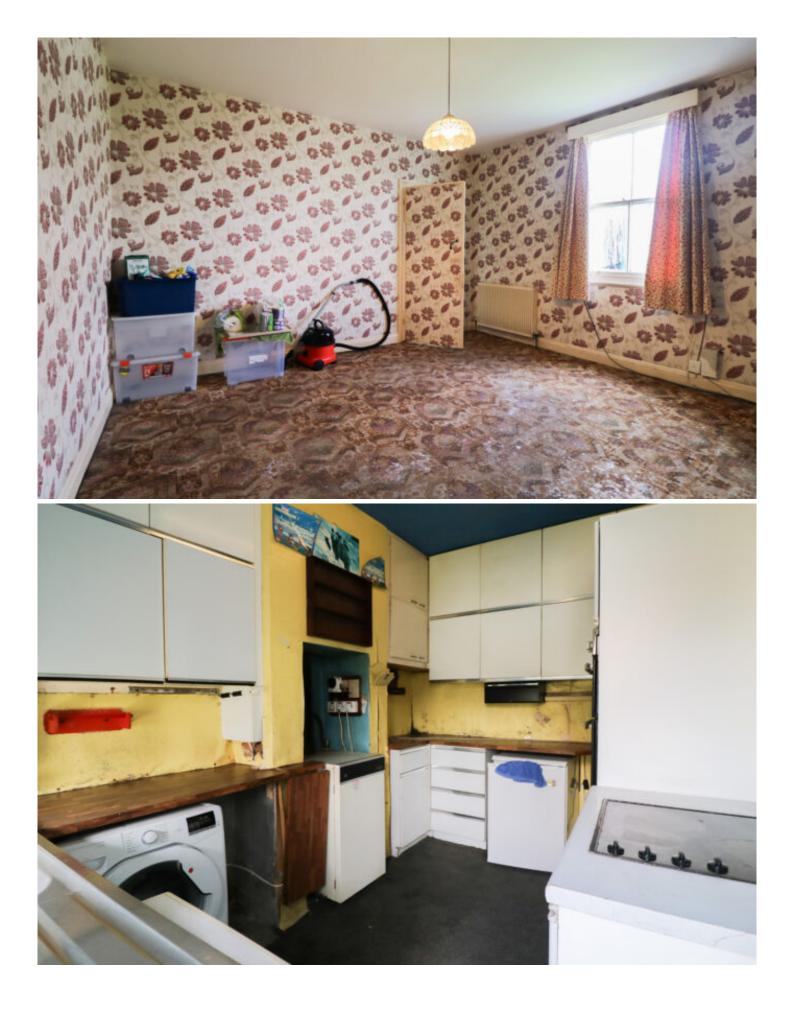

# Property details

Maillard

&C<sup>°</sup>

Three bedroom home with good sized garden and parking requiring full modernization

Located on the outskirts of town, this generously sized detached house presents a fantastic opportunity to create a home full of character and charm. While it does require full modernization, it offers excellent living space. The ground floor features a small separate kitchen, dining room, and lounge, with stairs leading to the first floor, where you'll find two double bedrooms, a single bedroom, and a family bathroom.

One of the standout features of this property is the enclosed west-facing garden, complete with outbuildings that provide plenty of possibilities. Additionally, the double garage offers parking for two cars.