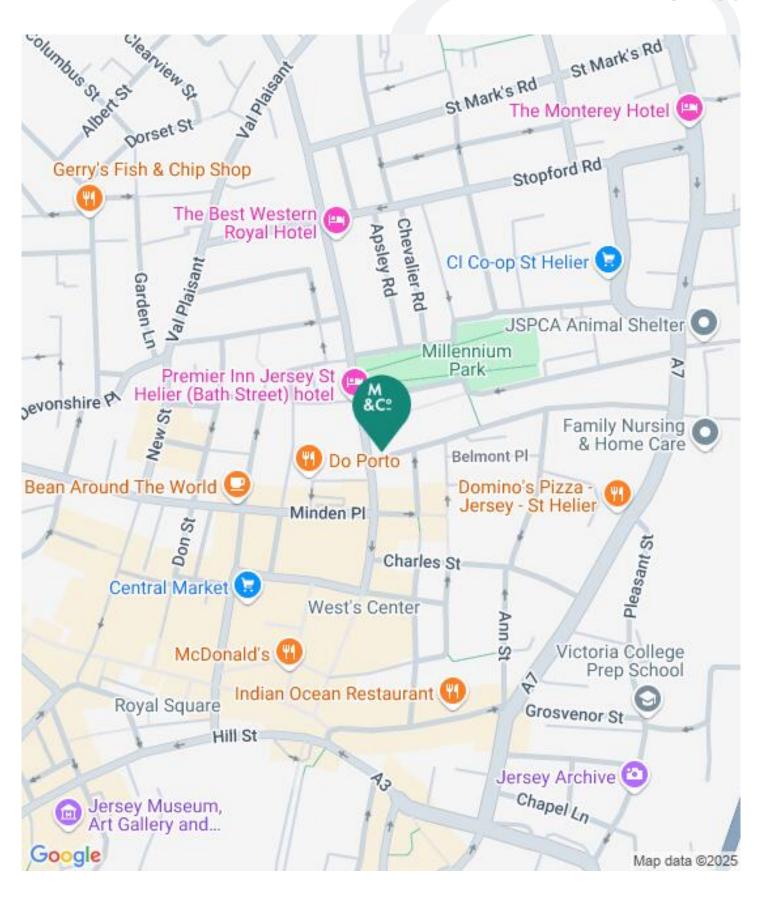

## Property details

Licenced/Entitled - Newly renovated 2 bedroom apartment. Available Now

Maillard & Co are pleased to offer this newly refurbished 2 bedroom, split level apartment in the heart of St Helier.

This bright and spacious apartment is finished to a high standard, with brand new fully fitted kitchen and bathroom.

Available: Now

Pets: No pets

Parking: Public parking nearby