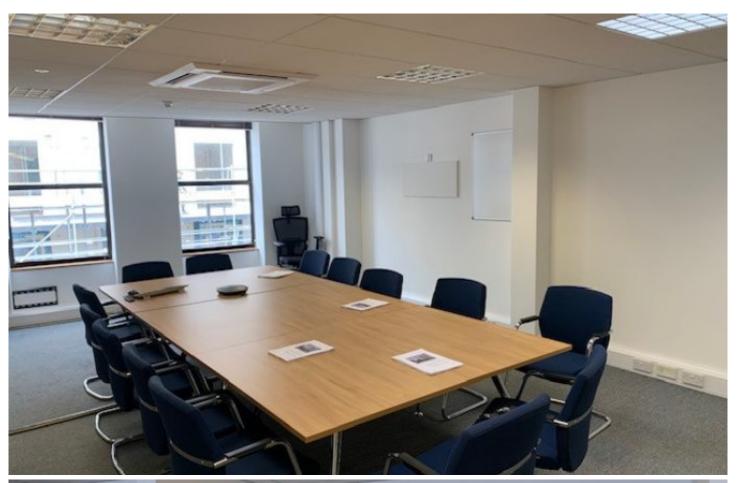

#### Description

Units 1 and 21 (which are interlinked) are located at second floor level. The suites overlook Bath Street and are approached via a communal entrance and stairwell. Internally the offices are largely celluarlized with an entrance lobby, multiple offices / meeting rooms, storage, large boardroom, kitchen and WCs.

The office is good condition having previously been refurbished by the former tenants to a high standard.

The specification includes: suspended ceilings, perimeter trunking, LED lighting, Comfort Heating & Cooling system, door entry system.