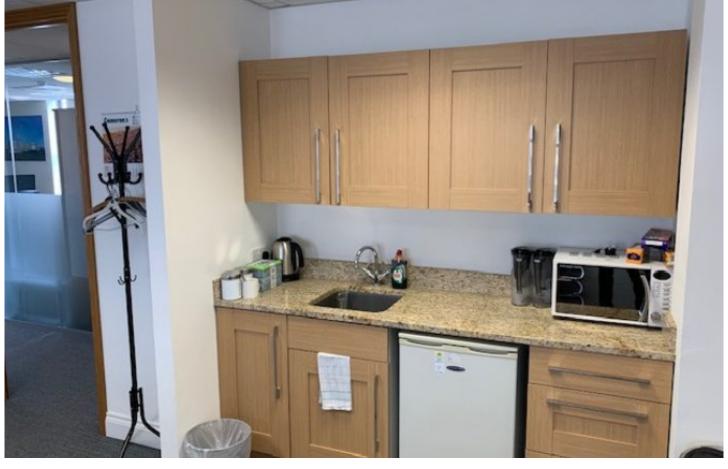

#### Description

Units 1 and 21 (which are interlinked) are located at second floor level. The suites overlook Bath Street and are approached via a communal entrance and stairwell. Internally the offices are largely celluarlized with an entrance lobby, multiple offices / meeting rooms, storage, large boardroom, kitchen and WCs.