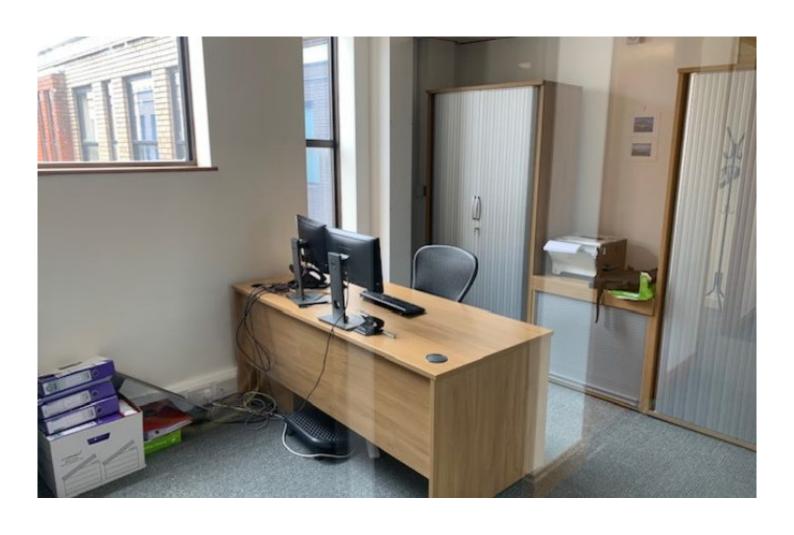

#### Description

Units 1 and 21 (which are interlinked) are located at second floor level. The suites overlook Bath Street and are approached via a communal entrance and stairwell. Internally the offices are largely celluarlized with an entrance lobby, multiple offices / meeting rooms, storage, large boardroom, kitchen and WCs.