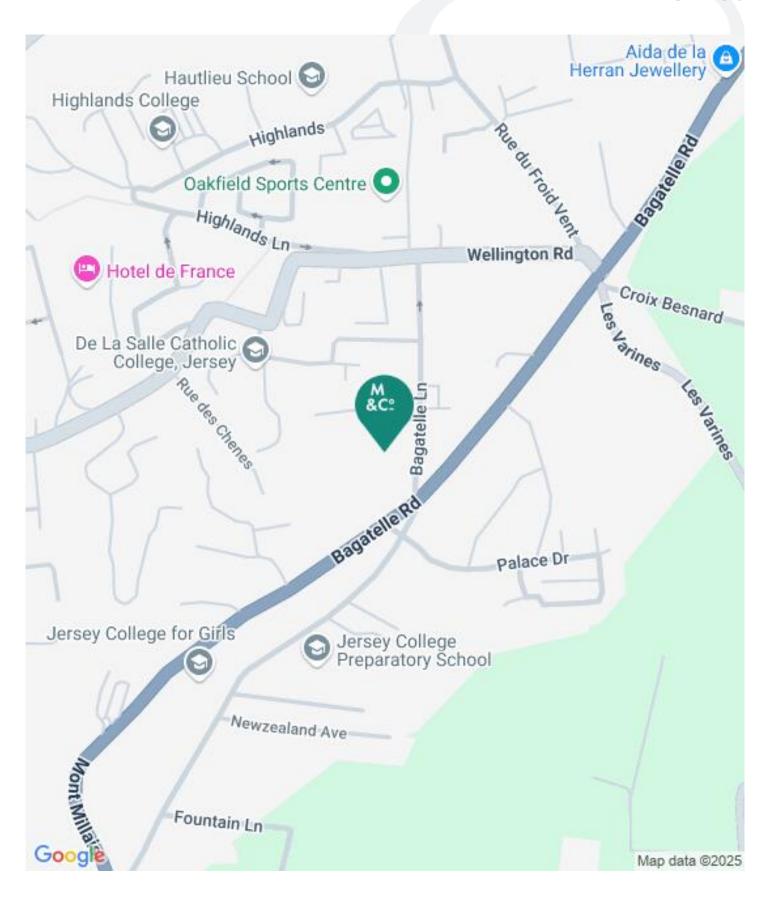

Maillard &Cº £ 1,275

9 Heathfield Court, Bagatelle Lane

"Entitled/Licenced - Bright and spacious top floor apartment."

l Bedrooms

Receptions

Bathrooms

## Property details

Entitled/Licenced - Bright and spacious top floor apartment.

Maillard & Co are pleased to present this bright & spacious 1 bedroom top floor apartment, located off Bagatelle Lane.

The apartment has a spacious lounge with 2 large bright windows, separate fitted kitchen with appliances, double bedroom with fitted wardrobe, white bathroom. The property also benefits from lovely communal gardens & 1 parking space.