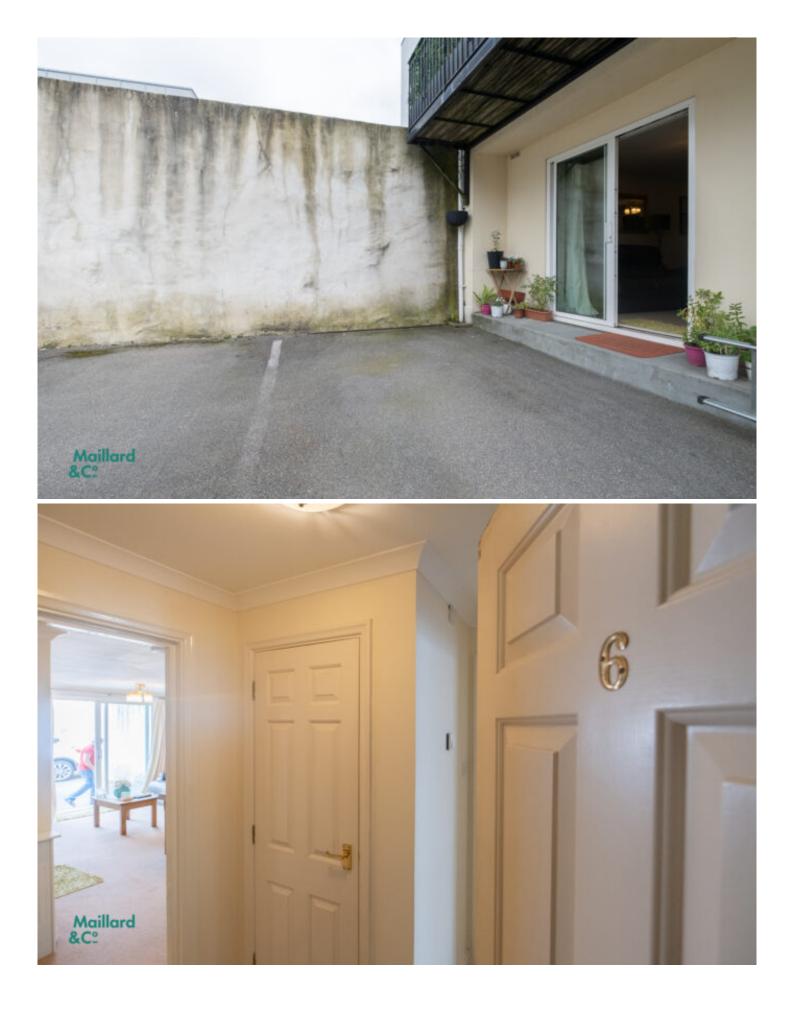

Externally there is parking for one car and space for table and chairs.

All mains services, no gas. Not listed and fully double glazed.

Sold with vacant possession and no onward chain.

Ground floor, two bedroom apartment with parking.