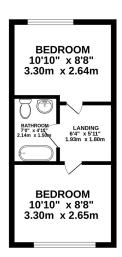

### Property details

Four bedroom terraced property in need of full renovation.

We are delighted to present to market this four bedroom terraced property, presenting an opportunity to acquire a spacious, family home and put your own stamp on it. The property is in need of full renovation throughout and provides generous living over three floors. The ground floor provides three reception rooms, separate kitchen with access to the patio and shower room. The first floor offers two double bedrooms with built in storage and the second floor a further two double bedrooms and house three piece bathroom.

#### TOTAL FLOOR AREA: 1011 sq.ft. (93.9 sq.m.) approx.

Whilst every attempt has been made to ensure the accuracy of the floroplan contained here, measurements of doors, windows, rooms and any other items are approximate and no responsibility is taken for any error, omission or mis-statement. This plan is for illustrative purposes only and should be used as such by any prospective purchaser. The services, systems and appliances shown have not been tested and no guarantee as to their operability or efficiency can be given. Made with Metropix ©2024