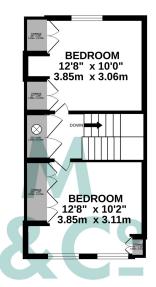

### Property details

Four bedroom terraced property in need of full renovation.

We are delighted to present to market this four bedroom terraced property, presenting an opportunity to acquire a spacious, family home and put your own stamp on it. The property is in need of full renovation throughout and provides generous living over three floors. The ground floor provides three reception rooms, separate kitchen with access to the patio and shower room. The first floor offers two double bedrooms with built in storage and the second floor a further two double bedrooms and house three piece bathroom.

#### TOTAL FLOOR AREA: 1011 sq.ft. (93.9 sq.m.) approx.

Whilst every attempt has been made to ensure the accuracy of the floroplan contained here, measurements of doors, windows, rooms and any other items are approximate and no responsibility is taken for any error, omission or mis-statement. This plan is for illustrative purposes only and should be used as such by any prospective purchaser. The services, systems and appliances shown have not been tested and no guarantee as to their operability or efficiency can be given. Made with Metropix ©2024