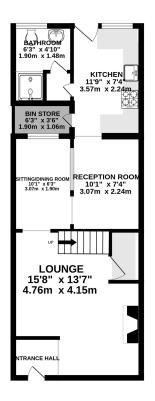

#### TOTAL FLOOR AREA: 1011 sq.ft. (93.9 sq.m.) approx.

Whilst every attempt has been made to ensure the accuracy of the floroplan contained here, measurements of doors, windows, rooms and any other items are approximate and no responsibility is taken for any error, omission or mis-statement. This plan is for illustrative purposes only and should be used as such by any prospective purchaser. The services, systems and appliances shown have not been tested and no guarantee as to their operability or efficiency can be given. Made with Metropix ©2024