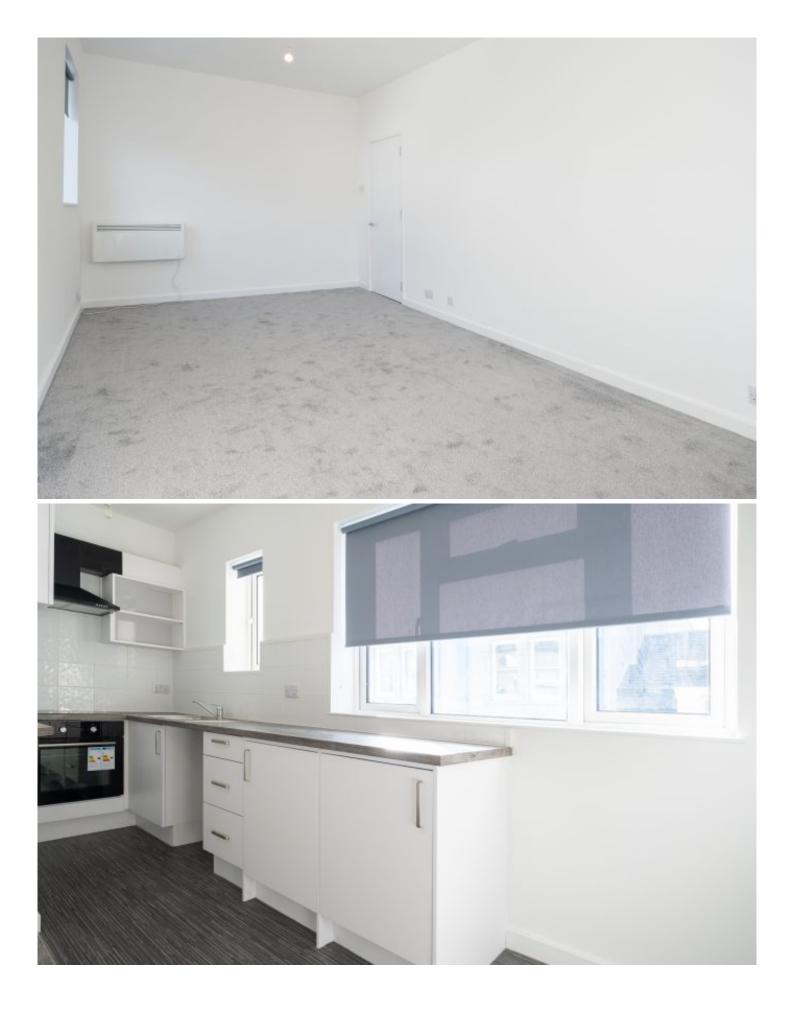

# Property details

Maillard&Co. are pleased to present this two bedroom newly refurbished apartment close to all local amenities. Comprising of open plan kitchen/lounge on the first floor and two good sized bedrooms and bathroom with shower on the second floor. The property benefits from a good sized balcony.

Availability: Immediately

Tenant Services: Electric, Occupier Rates, Water

Restrictions: No Pets

Licensed/Entitled - Two Bedroom Apartment located in the heart of St Helier with balcony.